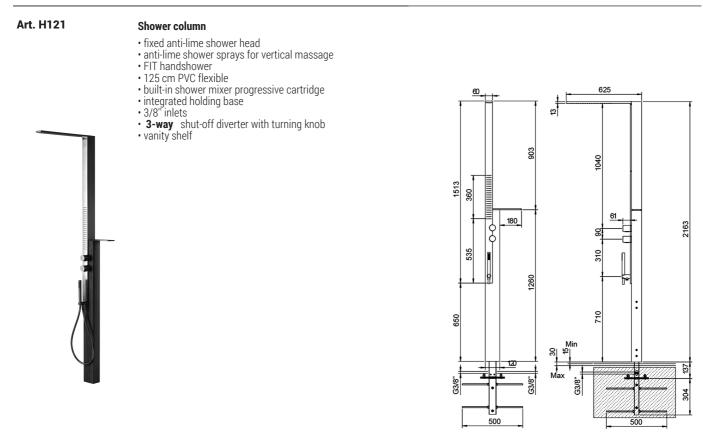

#### The MILANOSLIM OUTDOOR shower is available in the MANUAL version including:

A) INTEGRATED HOLDING BASE:

- in stainless steel and with hot and cold water connections
- must be prepared and connected when completing the bathroom sanitary fixtures right before carrying out the facing 3/8" inlets.

#### Functioning of MilanoSlim Outdoor :

The bottom handle controls the temperature. The top handle diverts water to the different outlets and shuts off: - UPPER SHOWER HEAD - FRONT JETS

- HANDSHOWER

#### Brushed Stainless Steel 72 93 H121