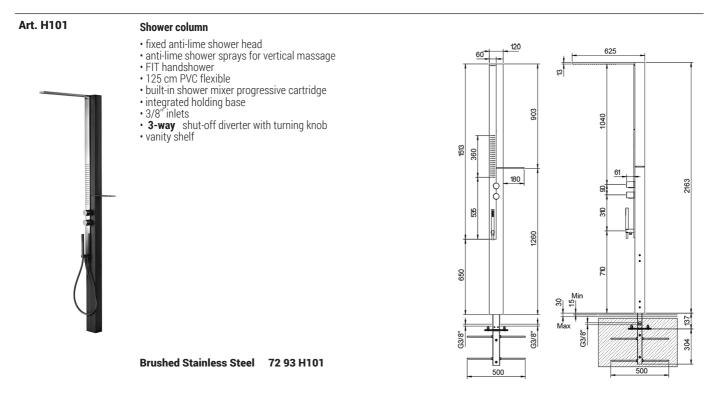

#### The MILANOSLIM OUTDOOR shower is available in the MANUAL version including:

A) INTEGRATED HOLDING BASE:

- in stainless steel and with hot and cold water connections
- must be prepared and connected when completing the bathroom sanitary fixtures right before carrying out the facing 3/8" inlets.

#### Functioning of MilanoSlim Outdoor :

The bottom handle controls the temperature. The top handle diverts water to the different outlets and shuts off: - UPPER SHOWER HEAD - FRONT JETS

- HANDSHOWER

#### **Base materials:**

- Stainless Steel AISI 316

93 Brushed Stainless Steel

Burma Teak plywood resistant outdoors also in salty environments

Refer to the instructions manual for correct installation guidelines.