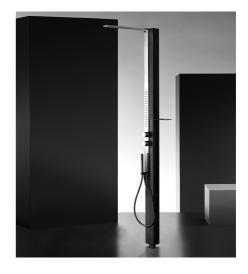

#### MilanoSlim Outdoor . 1 with Teak support h. 126 cm MilanoSlim Outdoor . 2 with Teak support h. 216 cm

#### Functioning of MilanoSlim Outdoor :

The bottom handle controls the temperature. The top handle diverts water to the different outlets and shuts off: - UPPER SHOWER HEAD - FRONT JETS

- HANDSHOWER