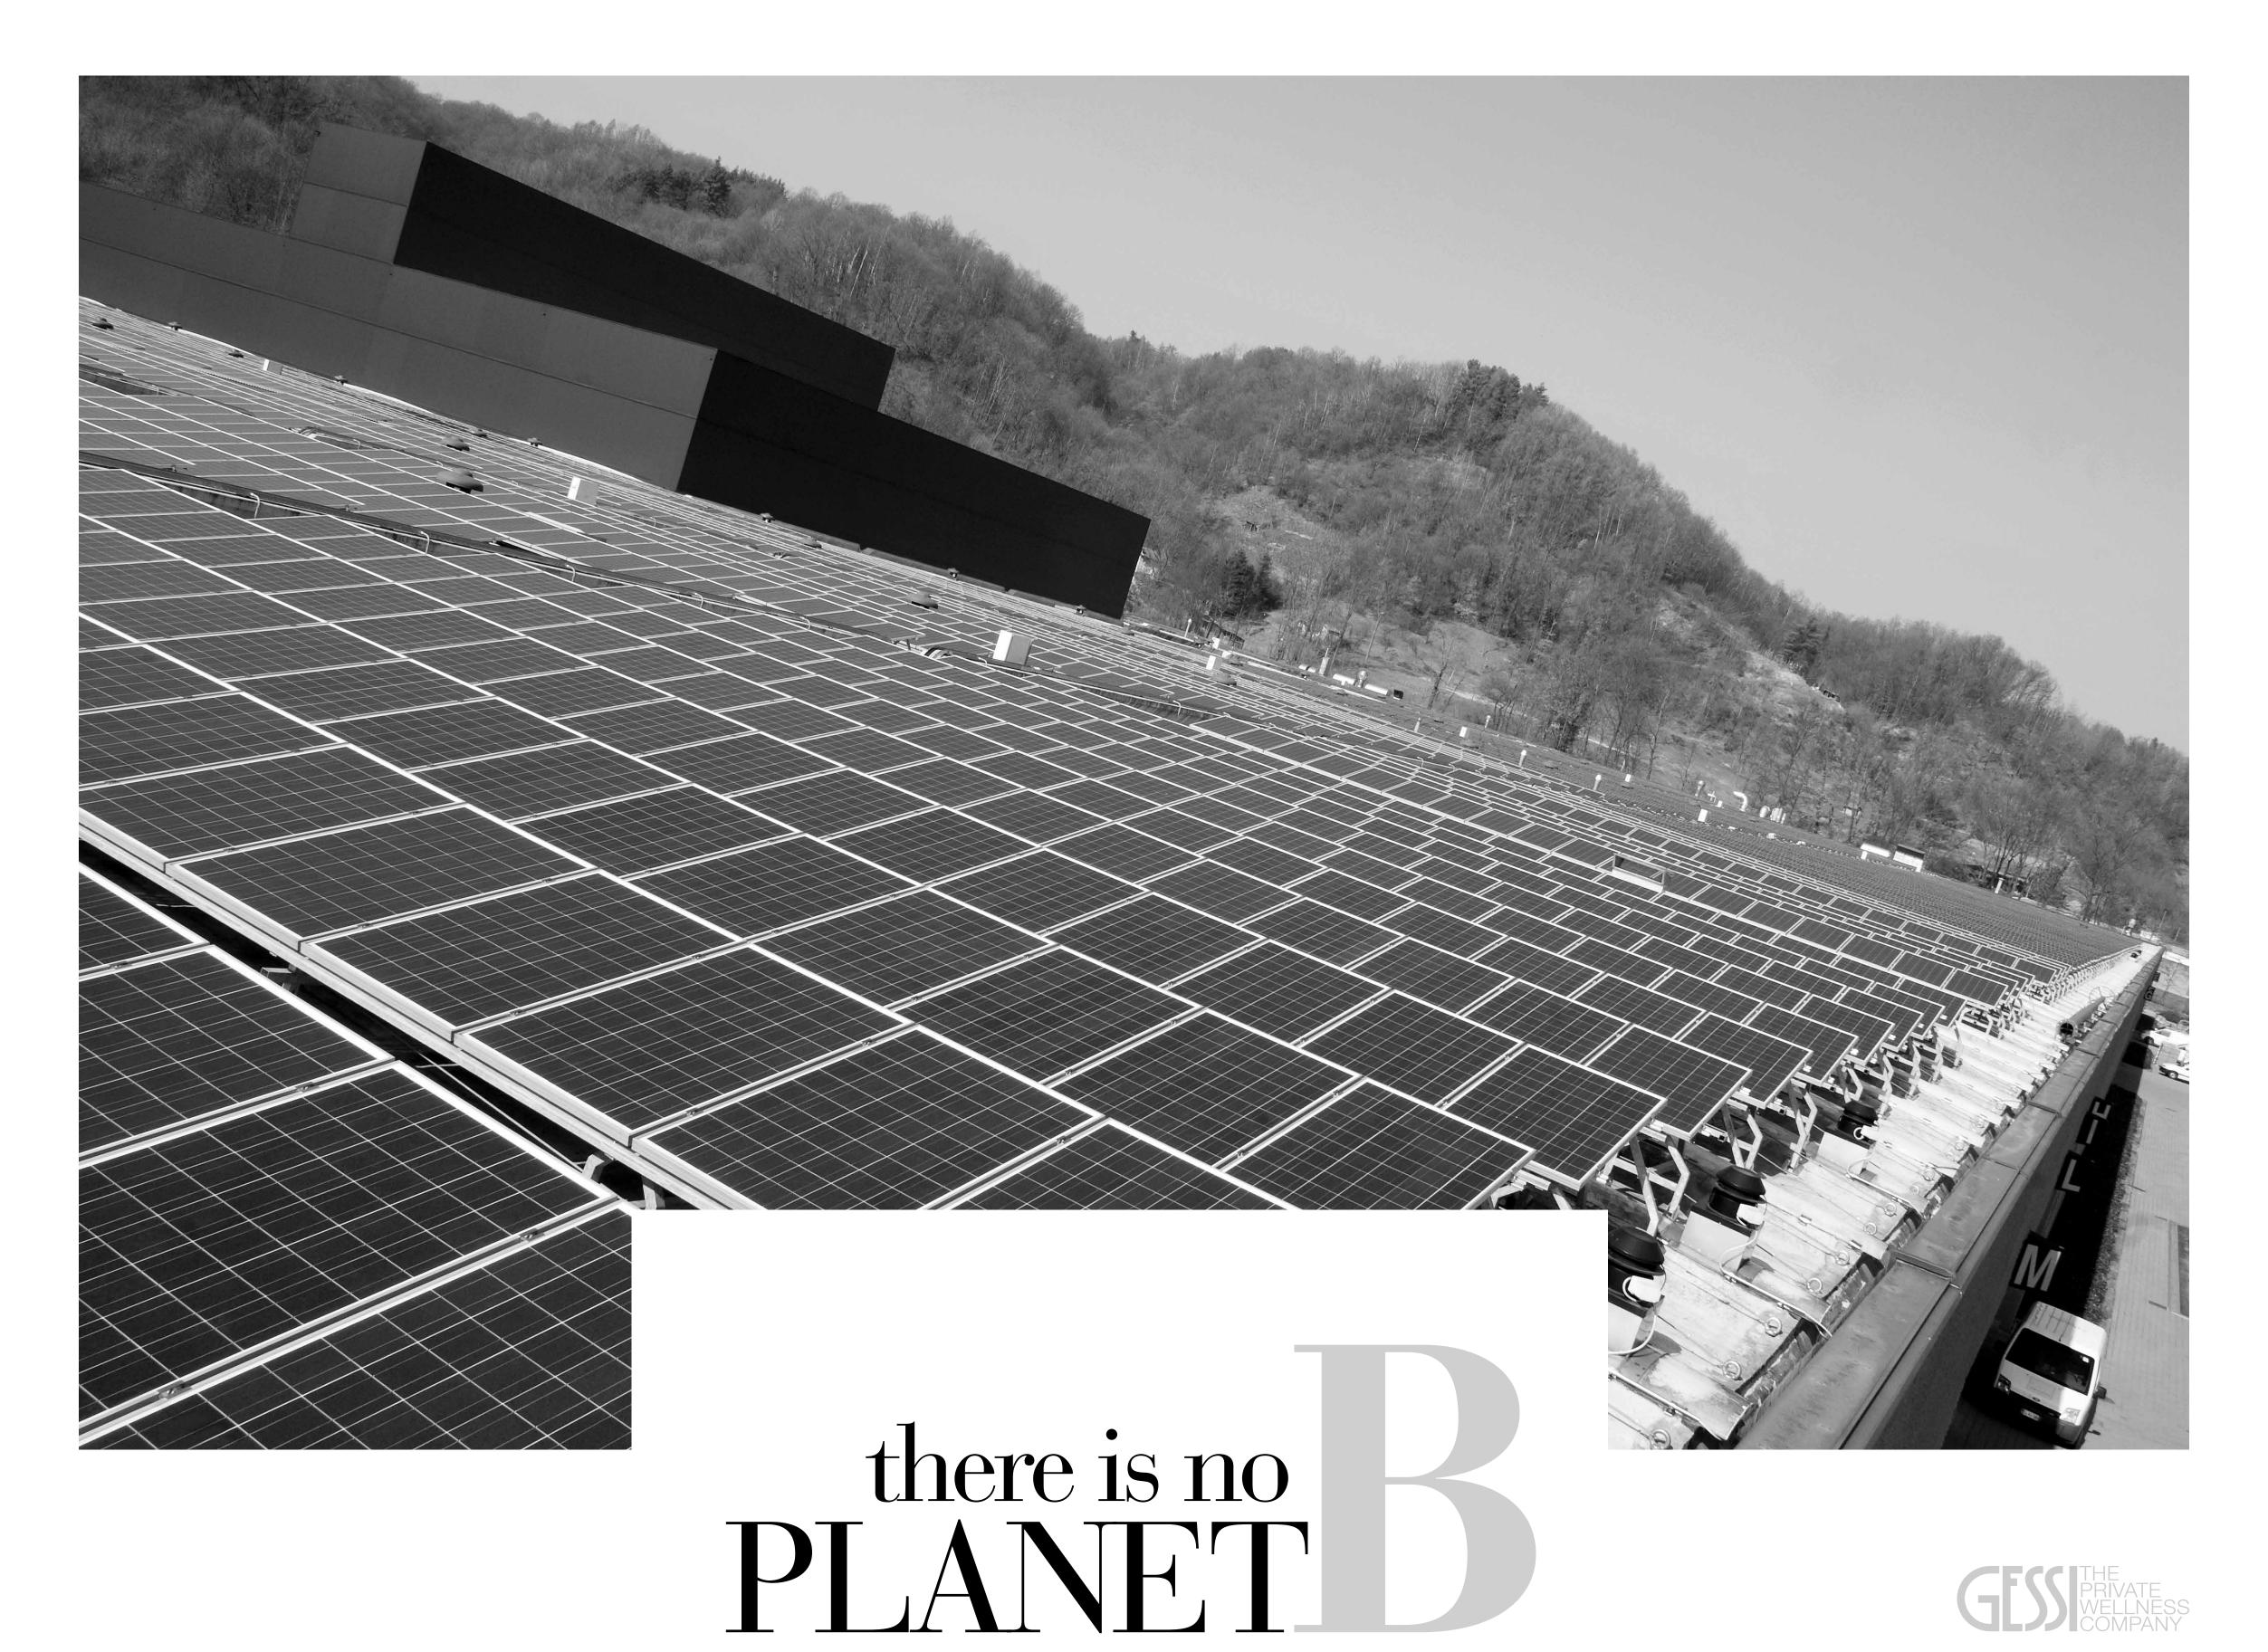

# eople lanet rofit

100% of the energy we use comes from renewable sources, and the 40% of that is produced internally through 392.860 photovoltaic cells.

- Canada
- USA
- Portugal
- Spain
- UK
- France
- Benelux
- Germany
- Switzerland
- Italy
- Ukraine
- Dubai
- Saudi Arabia
- Russia
- India
- China
- Hong-Kong
- Thailand
- Australia
- Vietnam