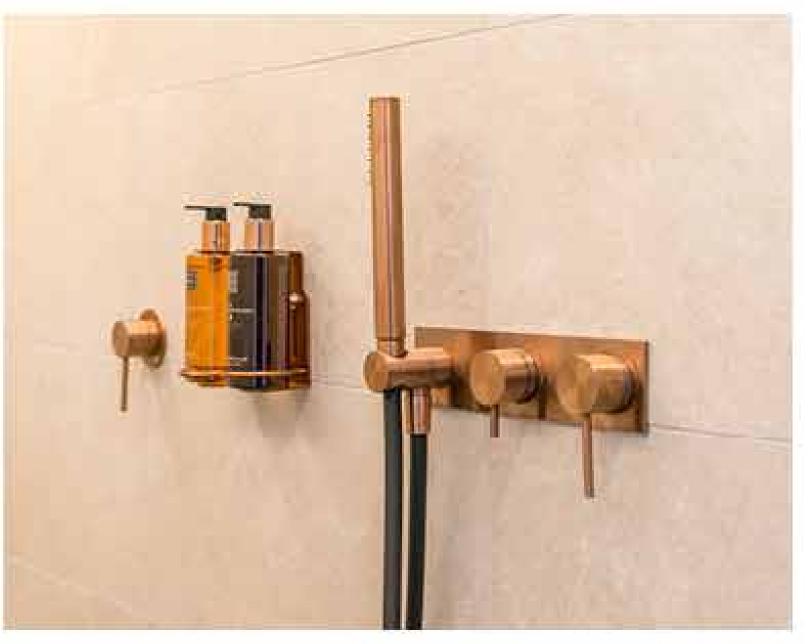

The reaction takes place in a vacuum-sealed chamber thanks to particular gases, and allows for a great variety of colours according to the metals that are used.

Gold Brushed

Copper GHRC

Copper Brushed GHRC

#### GHRC FINISHES

GHRC finishes are an exclusive Gessi patent. The product goes over a galvanic process based on ruthenium for the Black Metal finish and on gold and copper for the Copper finish. It is later covered with various layers of a special transparent lacquer, that protects the underlying precious metal and make the product resistant and immune to fingerprints. In this way we create a finish of great visual impact, with an exclusive and refined aesthetic performance.