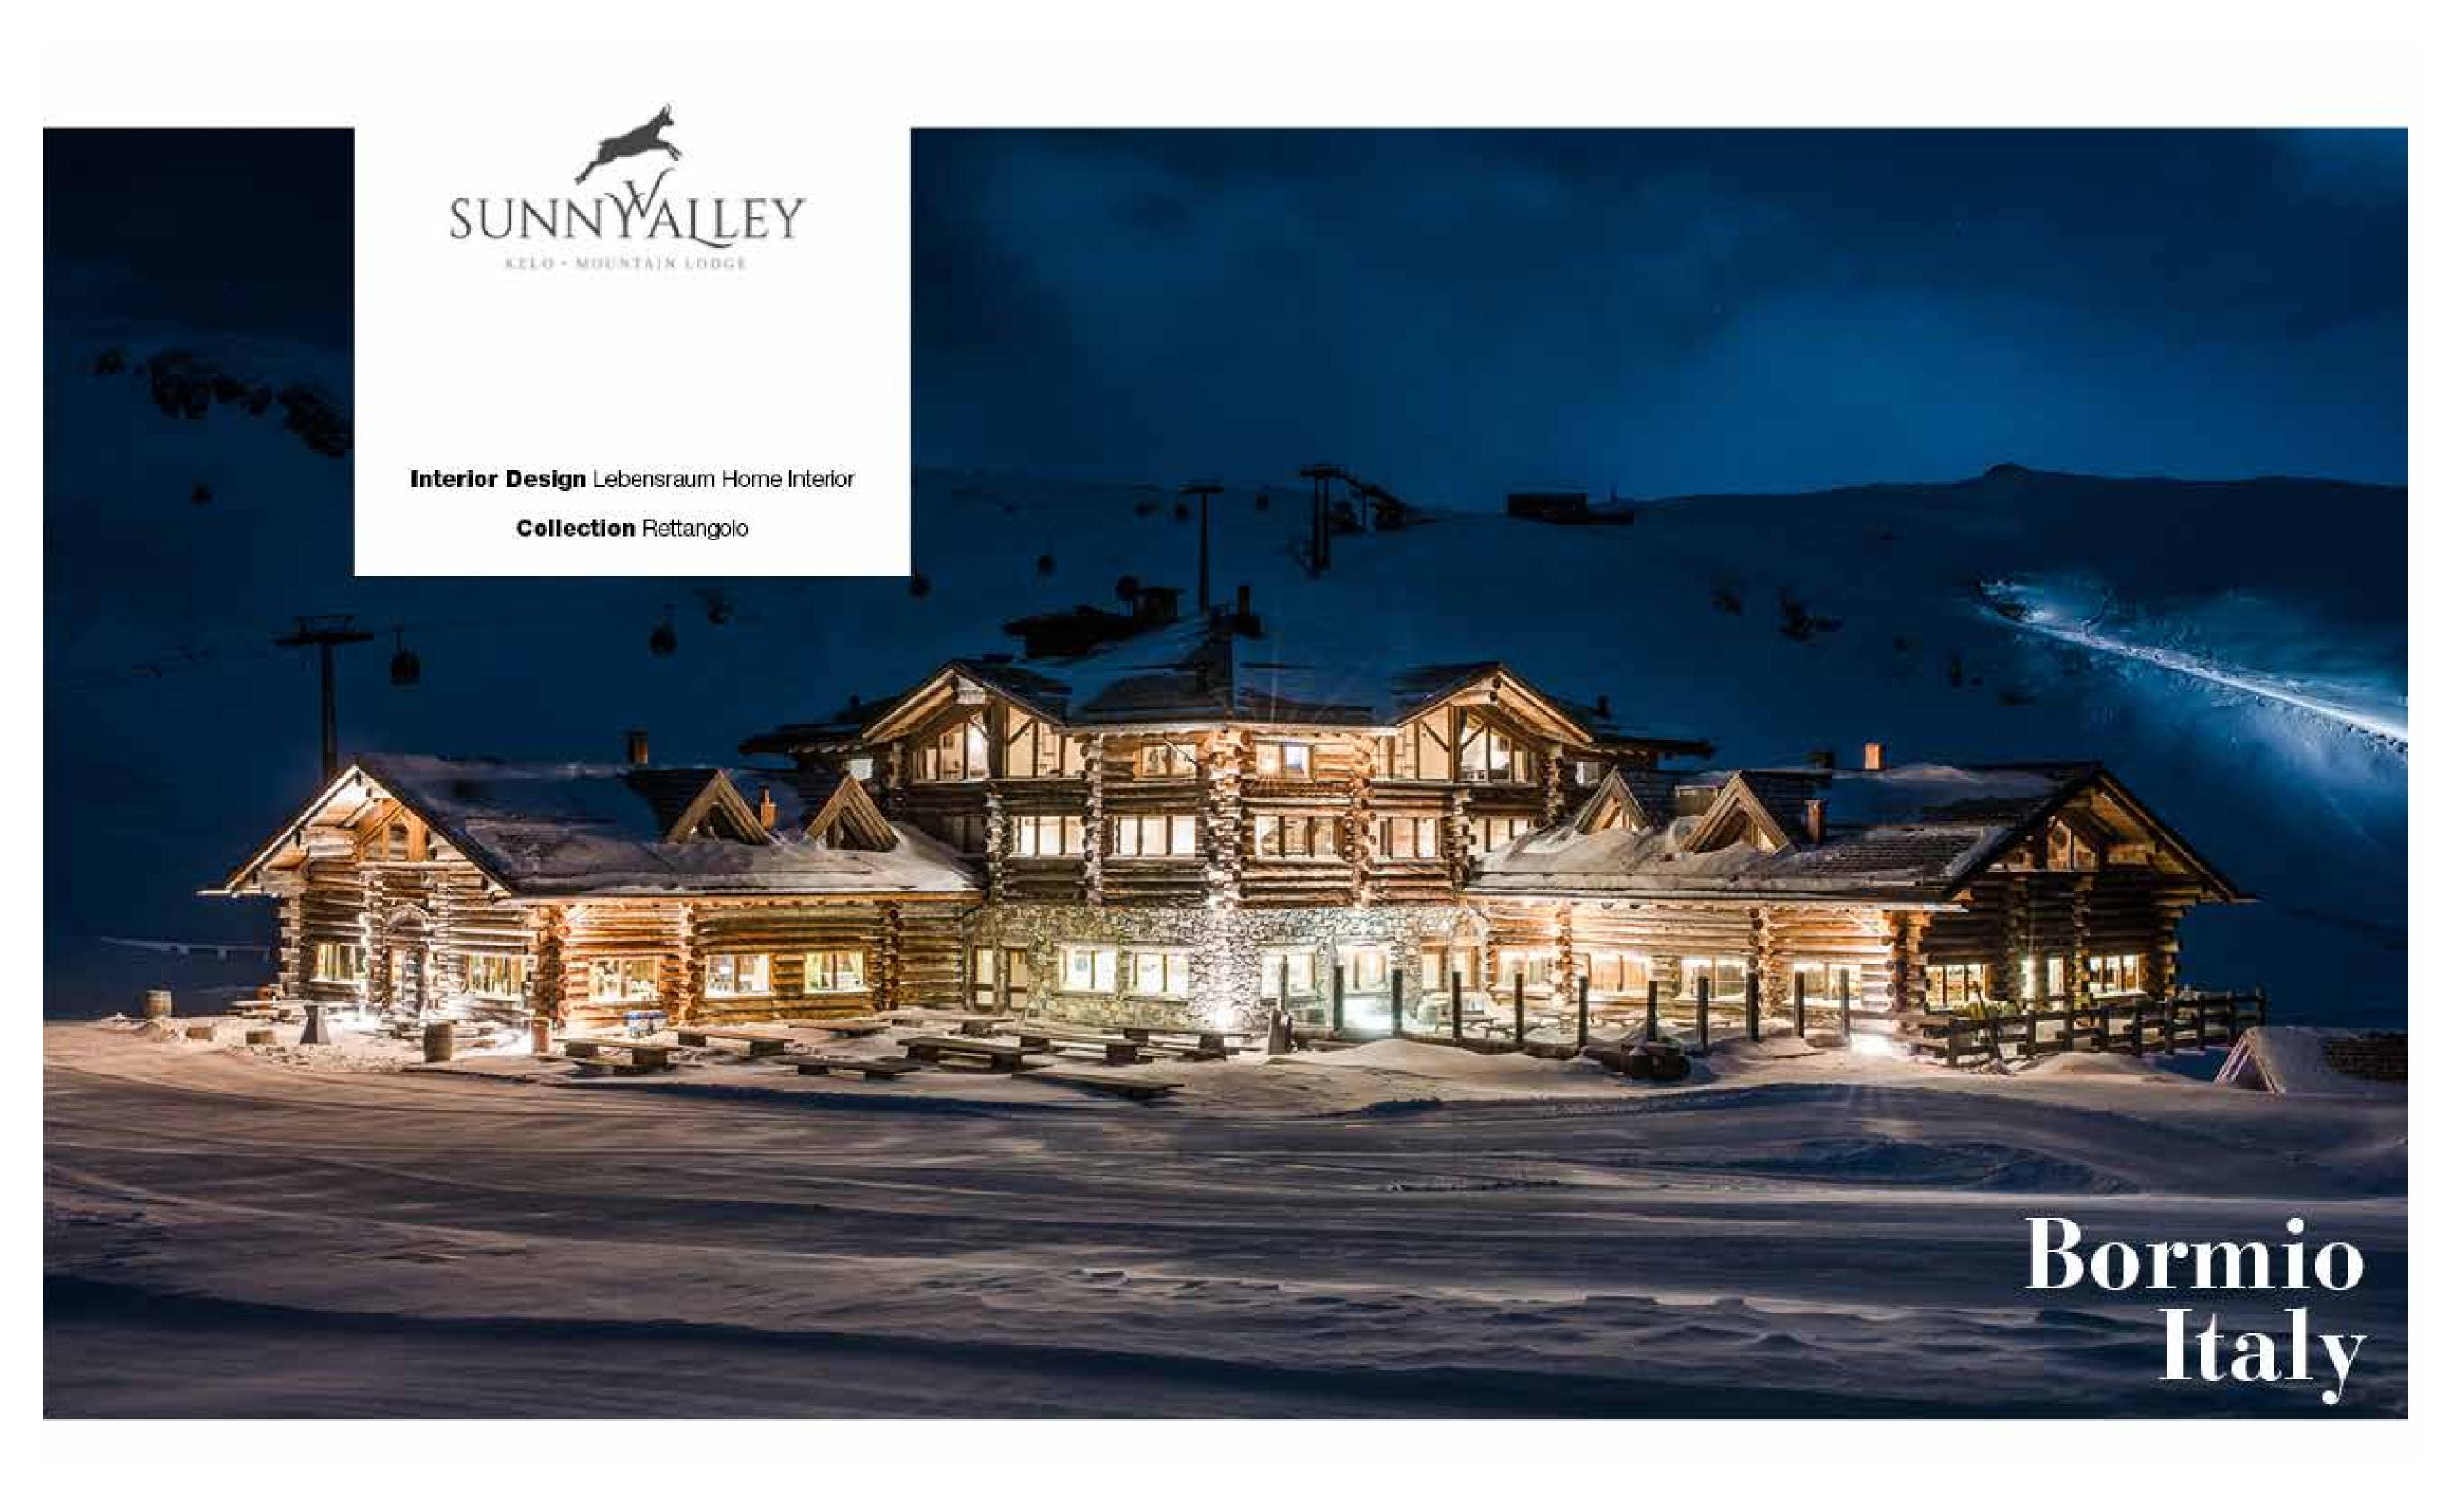

### chalets in South Tyrol.

Chalet privati in Alto Adige.

Nei mari del nord.

London 1900.

Londra 1900.

RESIDENTIAL

Architecture & Interior Design Edmund Ng

Collection Rettangolo

#### trendsetter.

Il trendsetter coreano.

Alta quota.