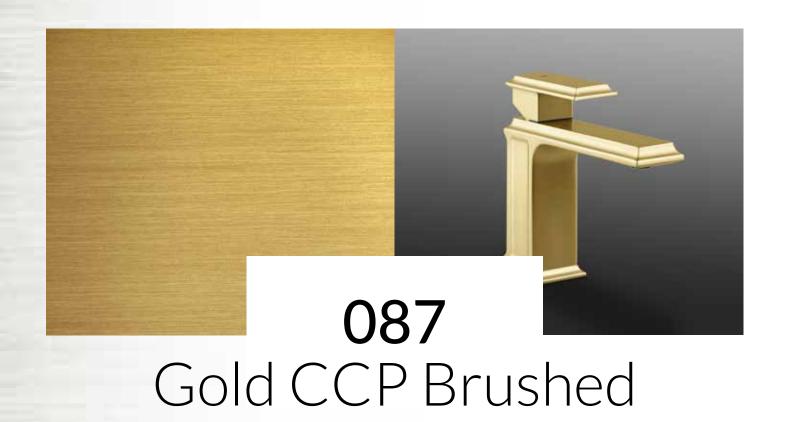

#### GALVANIC FINISHES

The galvanic process is the basis of all Gessi finishes. The first production step consists in covering brass with a layer of nickel via hydrolysis.

Chrome and Gold CCP finishes are obtained by covering the nickel-plated brass with more layers of chrome and 24-carat gold. This is how the distinctive mirror and brushed finishes are made.