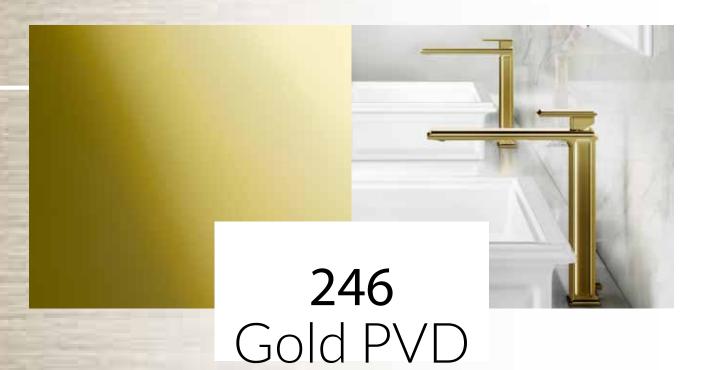

#### GALVANIC FINISHES

The galvanic process is the basis of all Gessi finishes. The first production step consists in covering brass with a layer of nickel via hydrolysis.

Chrome and Gold CCP finishes are obtained by covering the nickel-plated brass with more layers of chrome and 24-carat gold. This is how the distinctive mirror and brushed finishes are made.

The reaction takes place in a vacuum-sealed chamber thanks to particular gases, and allows for a great variety of colours according to the metals that are used.

Gold Brushed

Copper GHRC

Copper Brushed GHRC