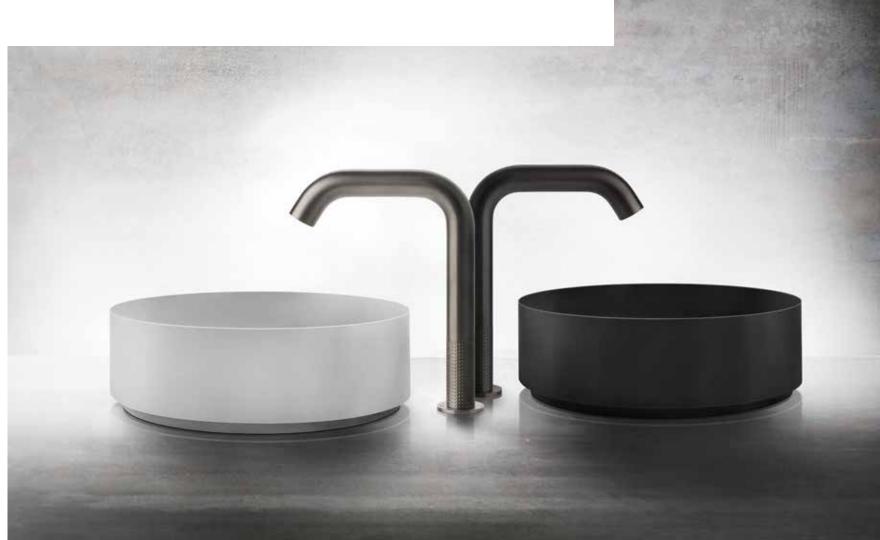

# GESSI 316

# AN EXTRAORDINARY MATERIAL FOR AN EXTRAORDINARY DESIGN

A noble and precious material, long lasting, resistant and aesthetically pleasing. Steel exalts Gessi faucets with simplicity, thanks to the eye-catching cylindrical design of essential sophistication.