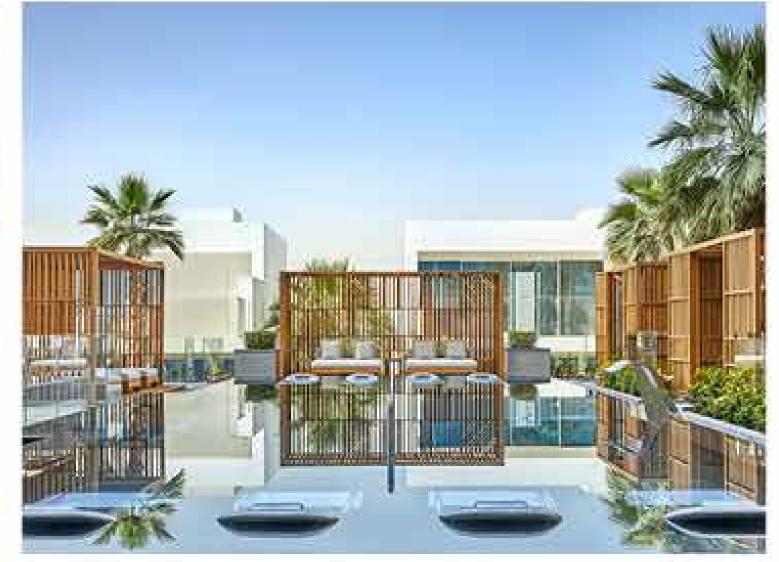

# OUTDOOR

OUTDOOR

The freestanding shower column of the Gessi Outdoor Wellness System has been designed – both in shape and in components - properly for outdoor space.

# OUTDOOR

GESSI BRINGS THE WELLNESS OUTDOOR

# THE HI-FI "STEREO" WELLNESS

Each design aspect related to wellness is studied to meet the functioning requirements, every detail is designed to enhance and enjoy the environment and personal space, feeling them "in stereo" on all the 5 channels of the senses.