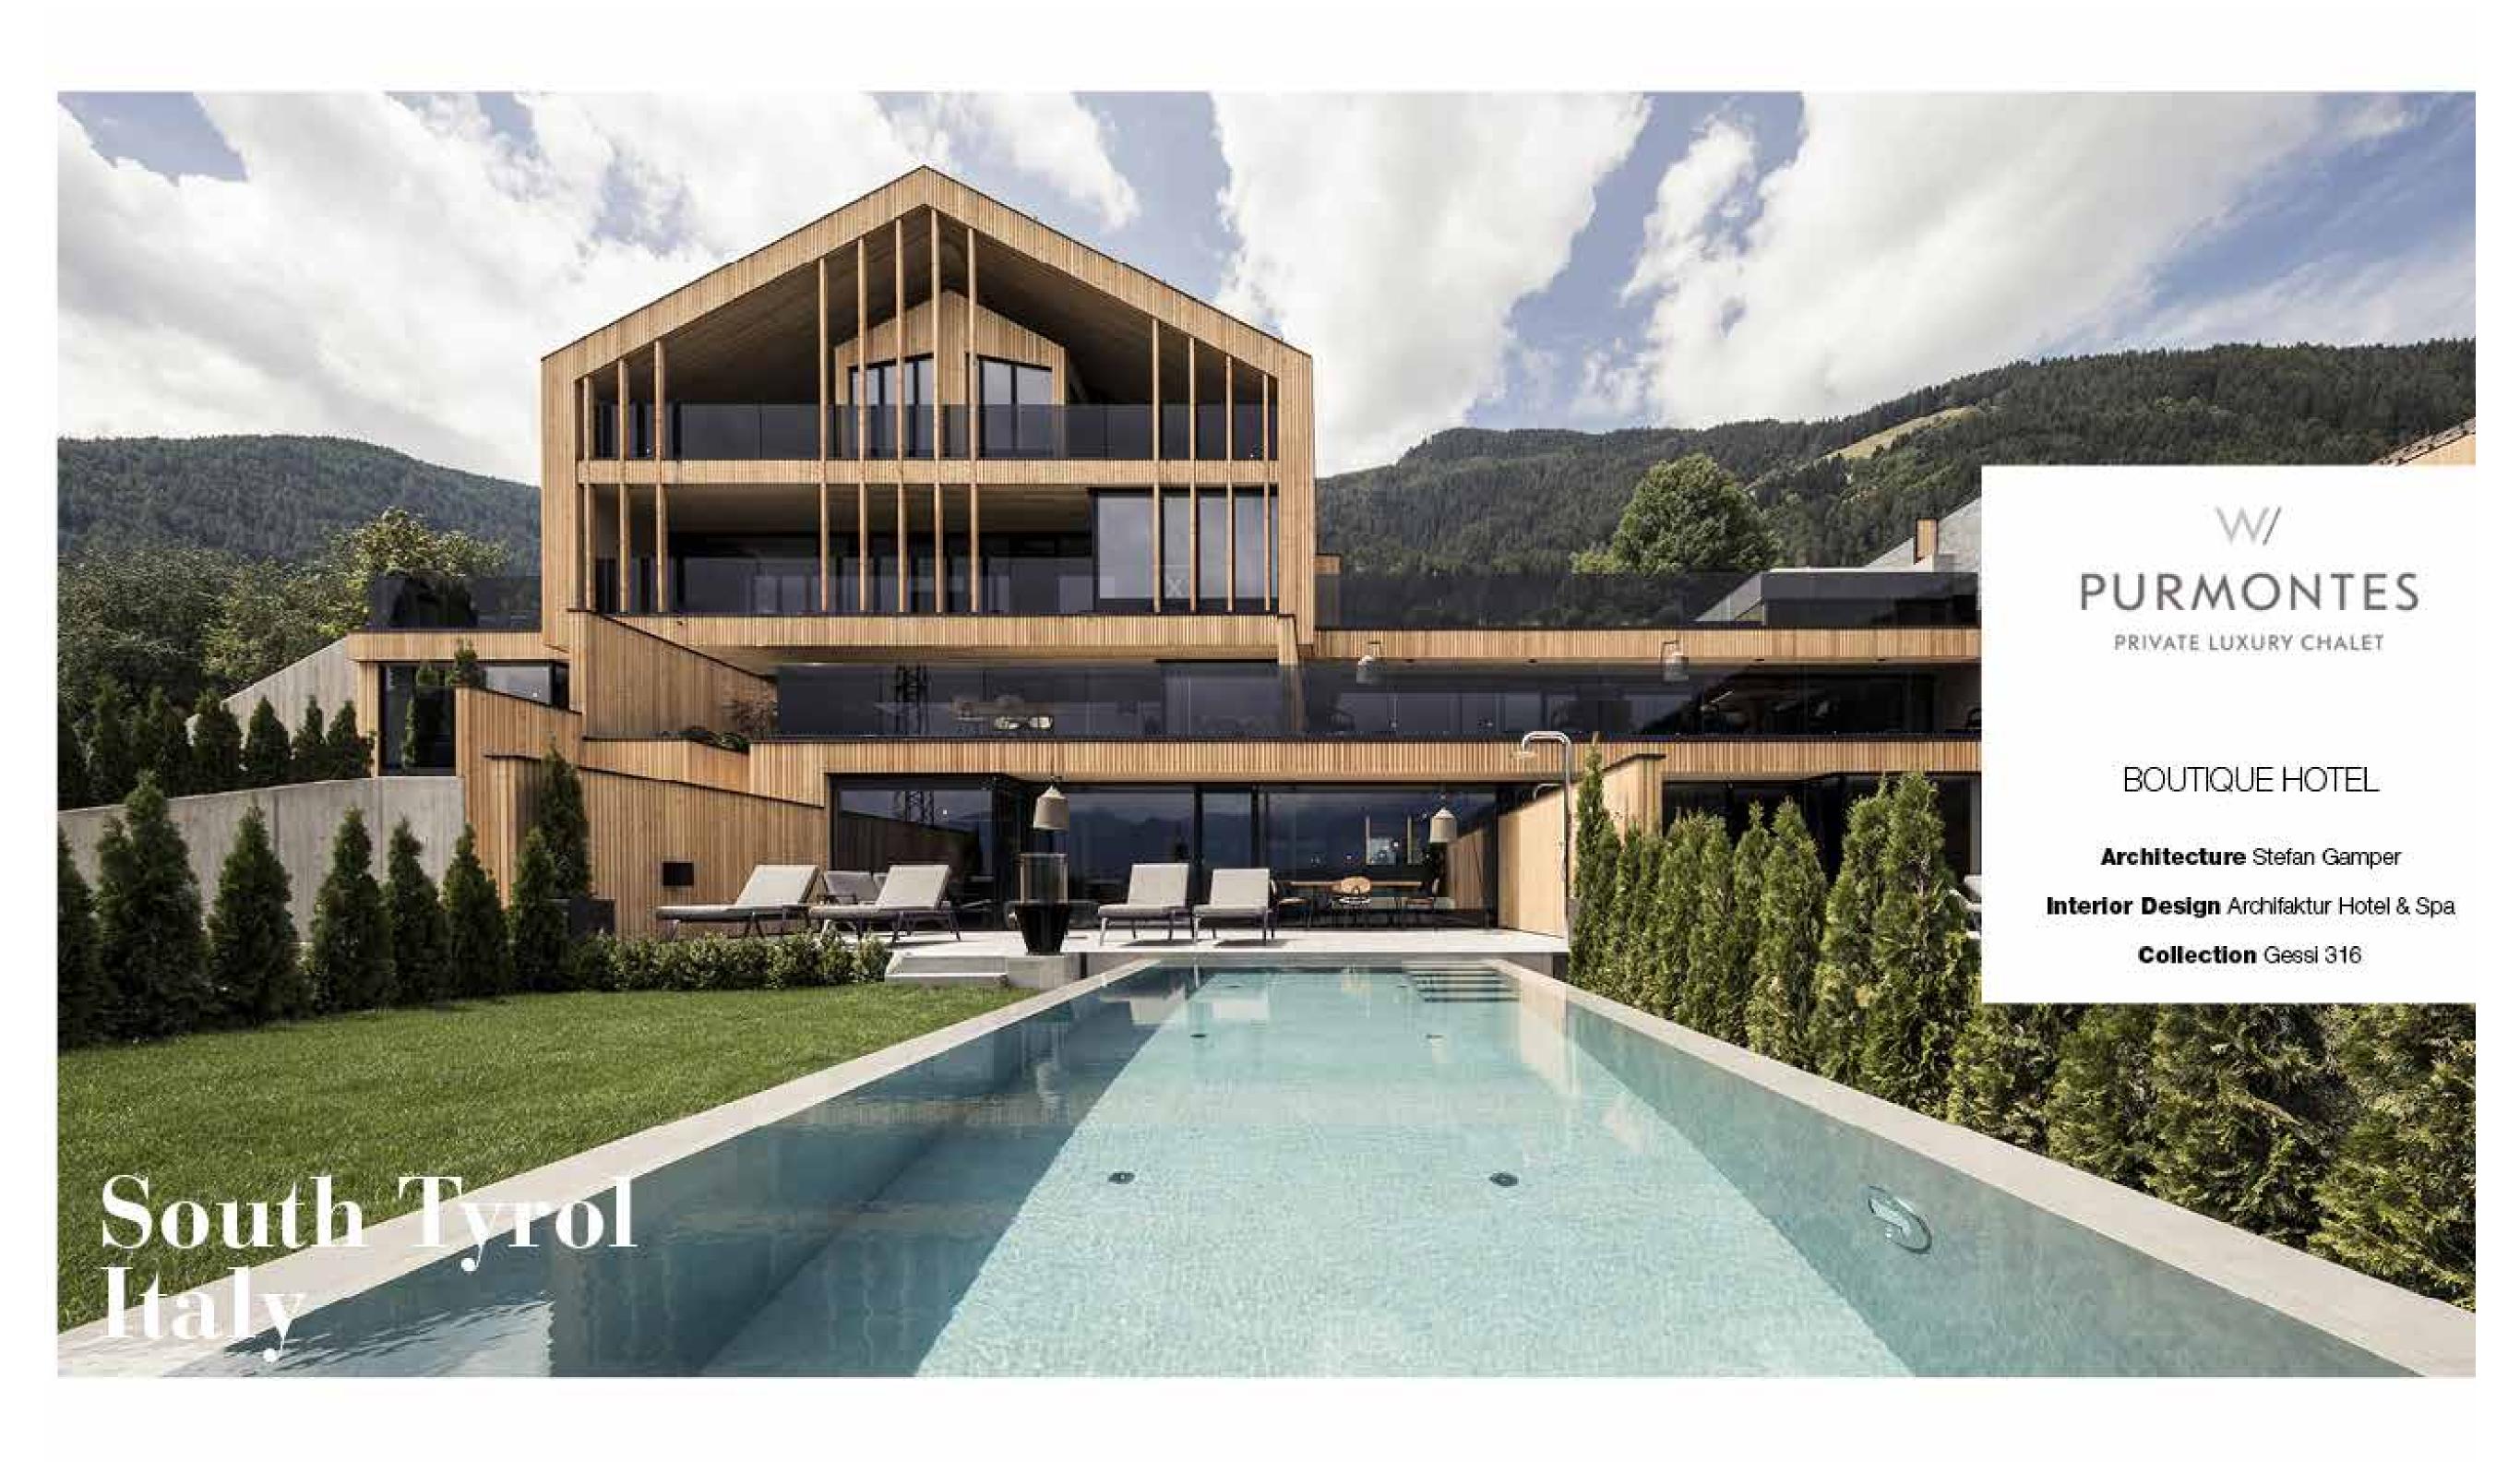

### chalets in South Tyrol.

Chalet privati in Alto Adige.

Nei mari del nord.

London 1900.

Londra 1900.

RESIDENTIAL

Architecture & Interior Design Edmund Ng

Collection Rettangolo