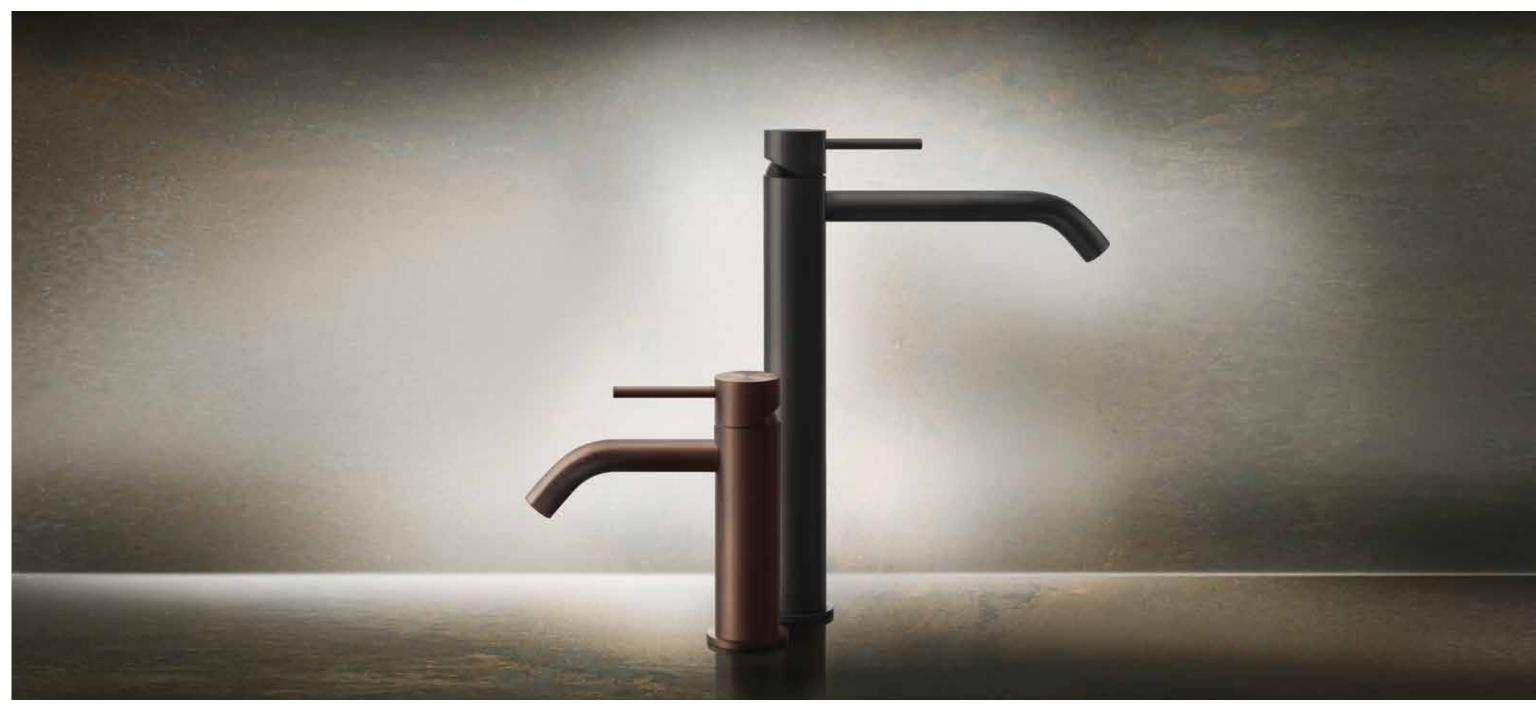

# GESSI 316

# AN EXTRAORDINARY MATERIAL FOR AN EXTRAORDINARY DESIGN

A noble and precious material, long lasting, resistant and aesthetically pleasing. Steel exalts Gessi faucets with simplicity, thanks to the eye-catching cylindrical design of essential sophistication.