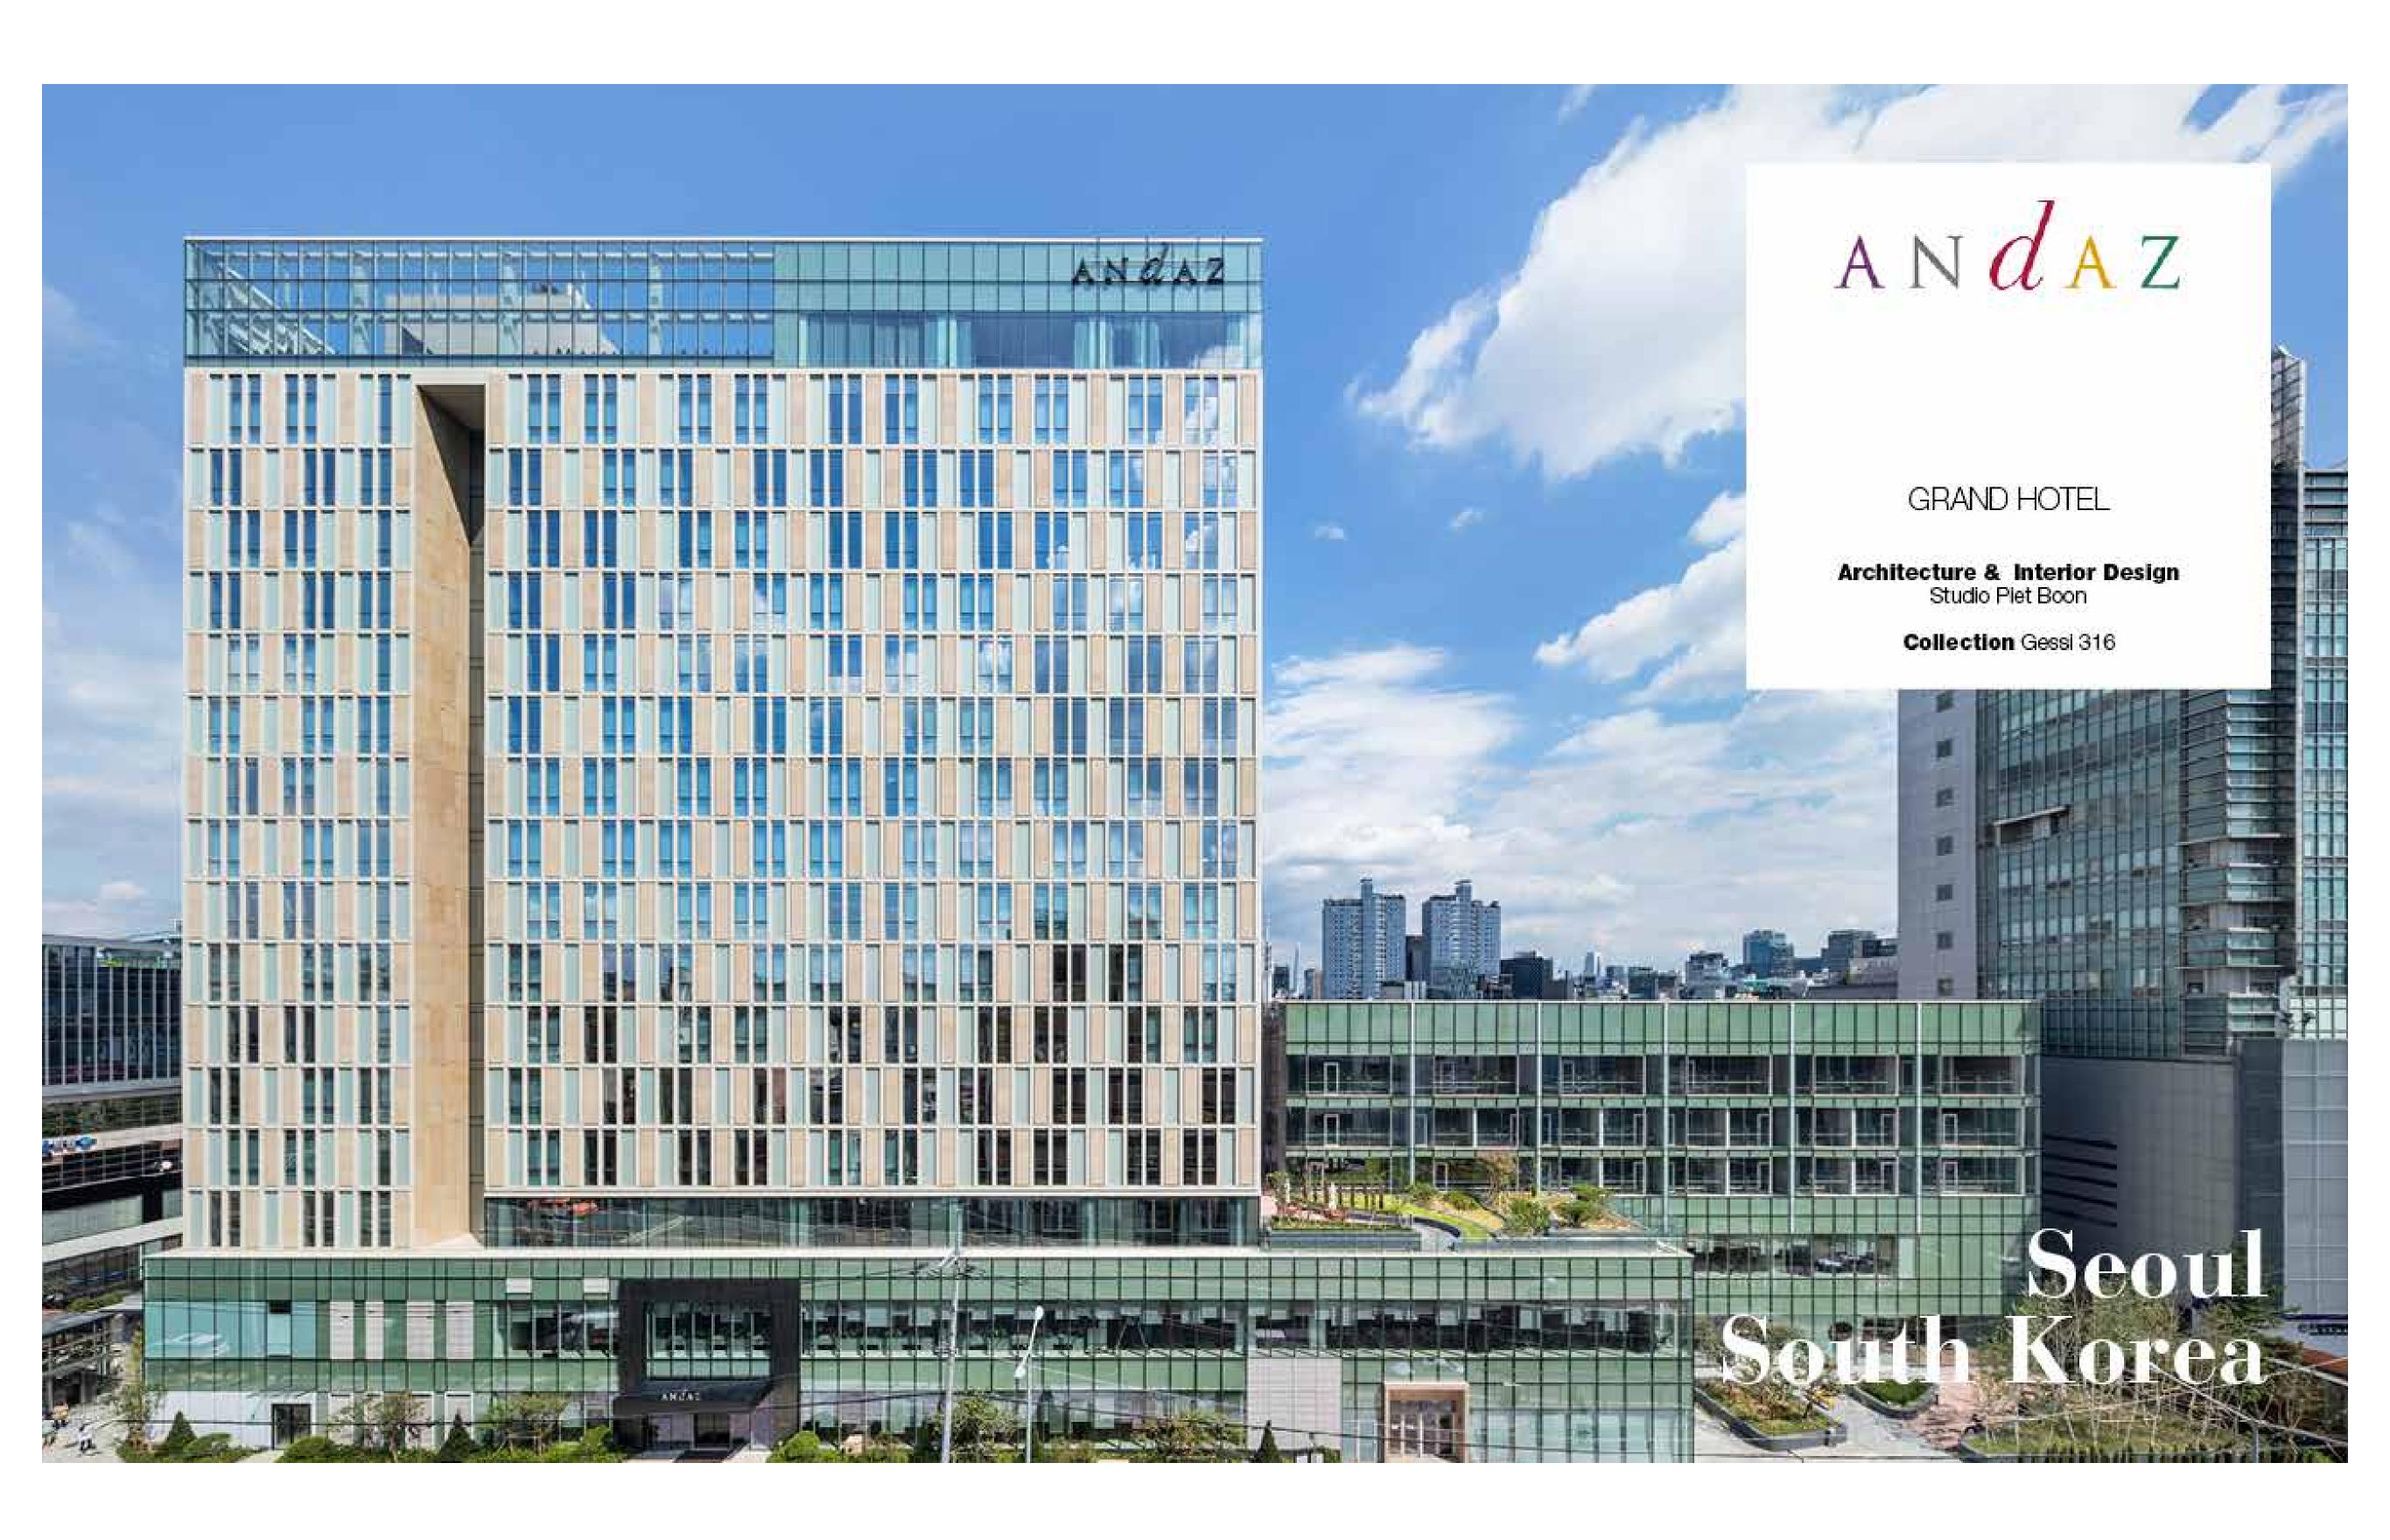

# GESSI 316

# AN EXTRAORDINARY MATERIAL FOR AN EXTRAORDINARY DESIGN

A noble and precious material, long lasting, resistant and aesthetically pleasing. Steel exalts Gessi faucets with simplicity, thanks to the eye-catching cylindrical design of essential sophistication.