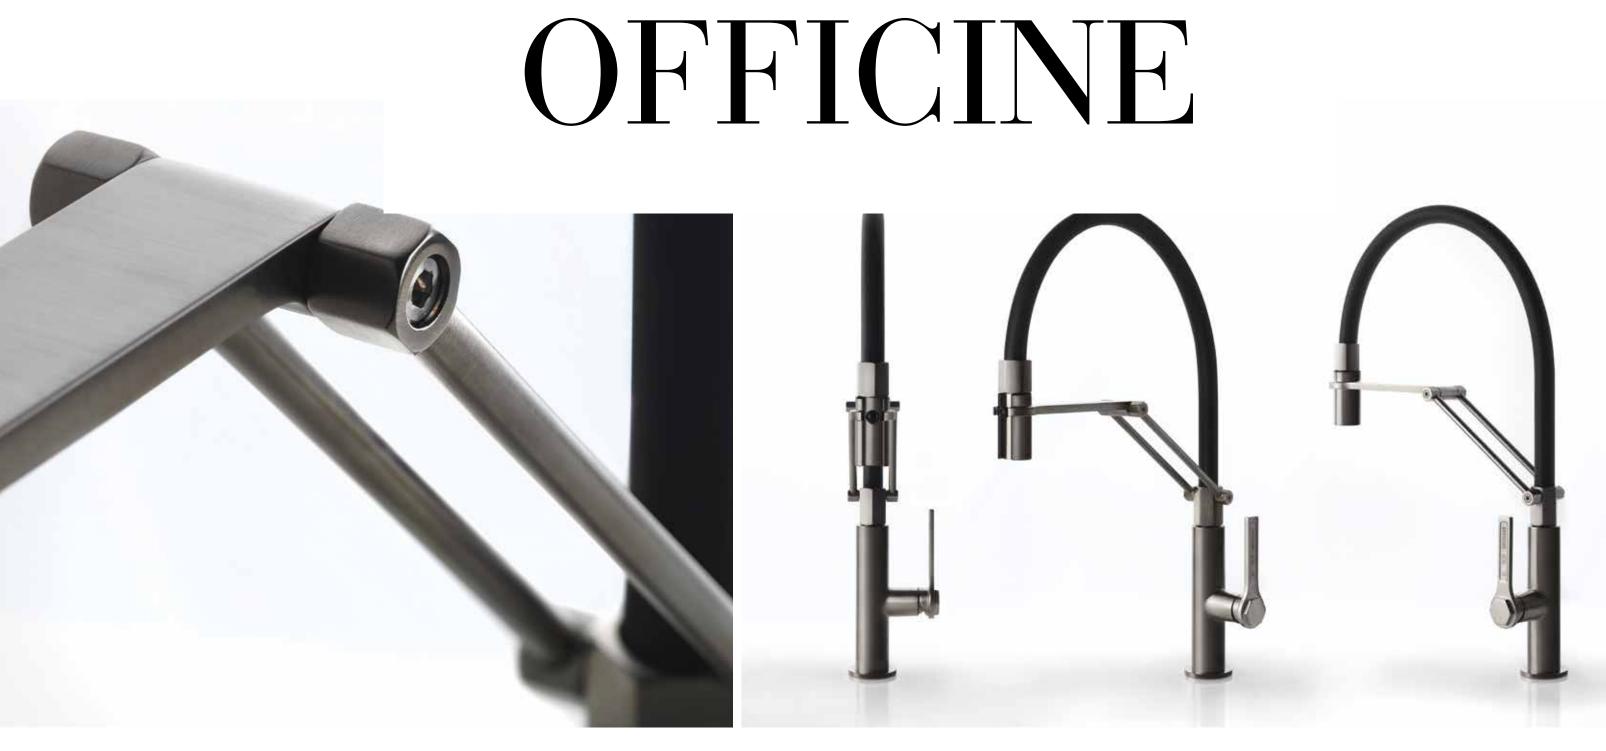

OFFICINE V

# INNOVATION AND STYLE FOR THE KITCHEN

With a decisive cut and soft and slender shapes, Gessi creates a new aesthetical code in the kitchen, combining creativity and refinement in a seductive game of sinuosity.