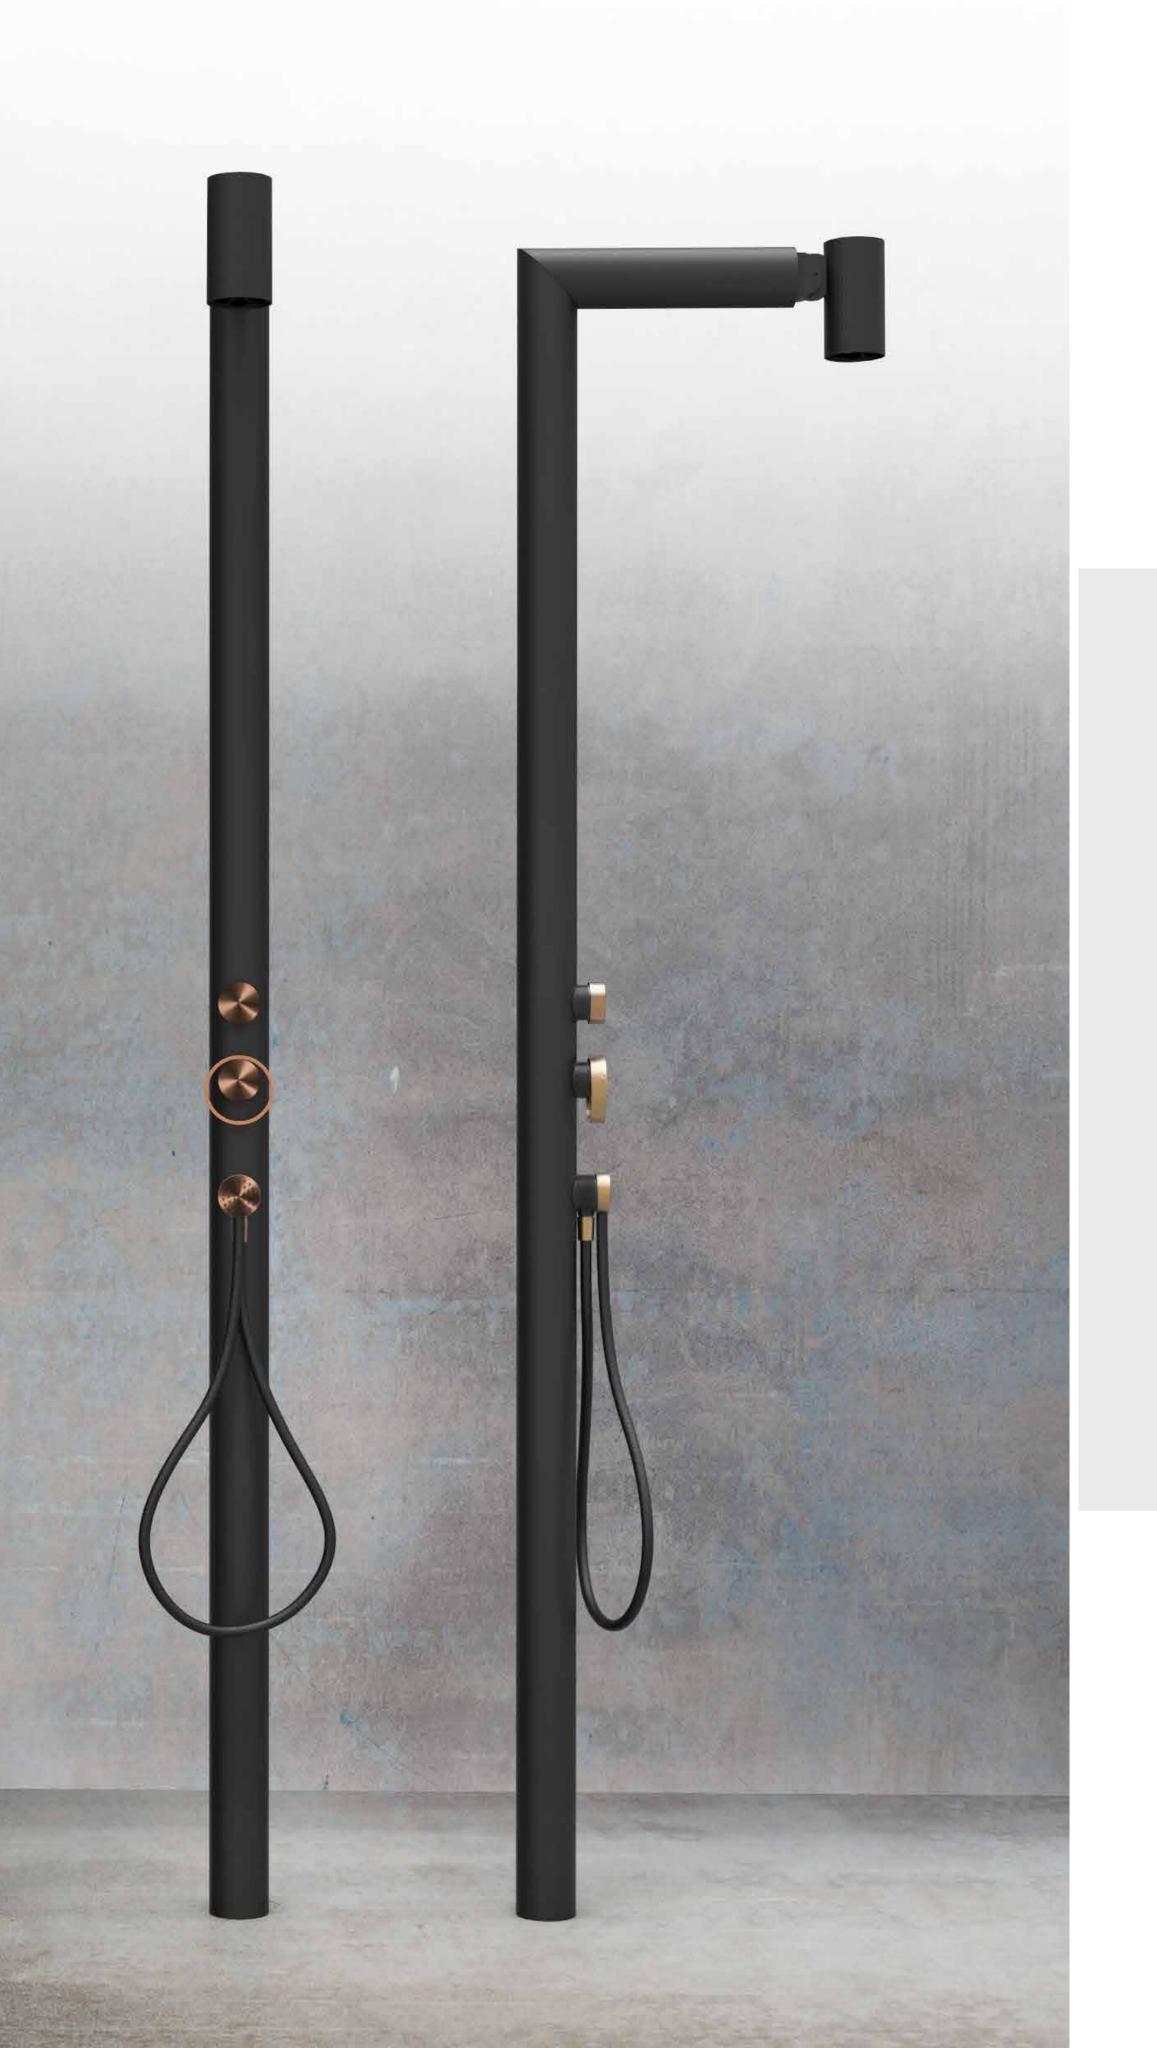

# OUTDOOR

OUTDOOR

The freestanding shower column of the Gessi Outdoor Wellness System has been designed – both in shape and in components - properly for outdoor space.

# OUTDOOR

GESSI BRINGS THE WELLNESS OUTDOOR

# THE HI-FI "STEREO" WELLNESS

Each design aspect related to wellness is studied to meet the functioning requirements, every detail is designed to enhance and enjoy the environment and personal space, feeling them "in stereo" on all the 5 channels of the senses.

but also effectively functional excellence and real precision to control the water and transfer the benefits of this natural element in a private and personal space, feeling them "in stereo" on all the 5 channels of the senses.