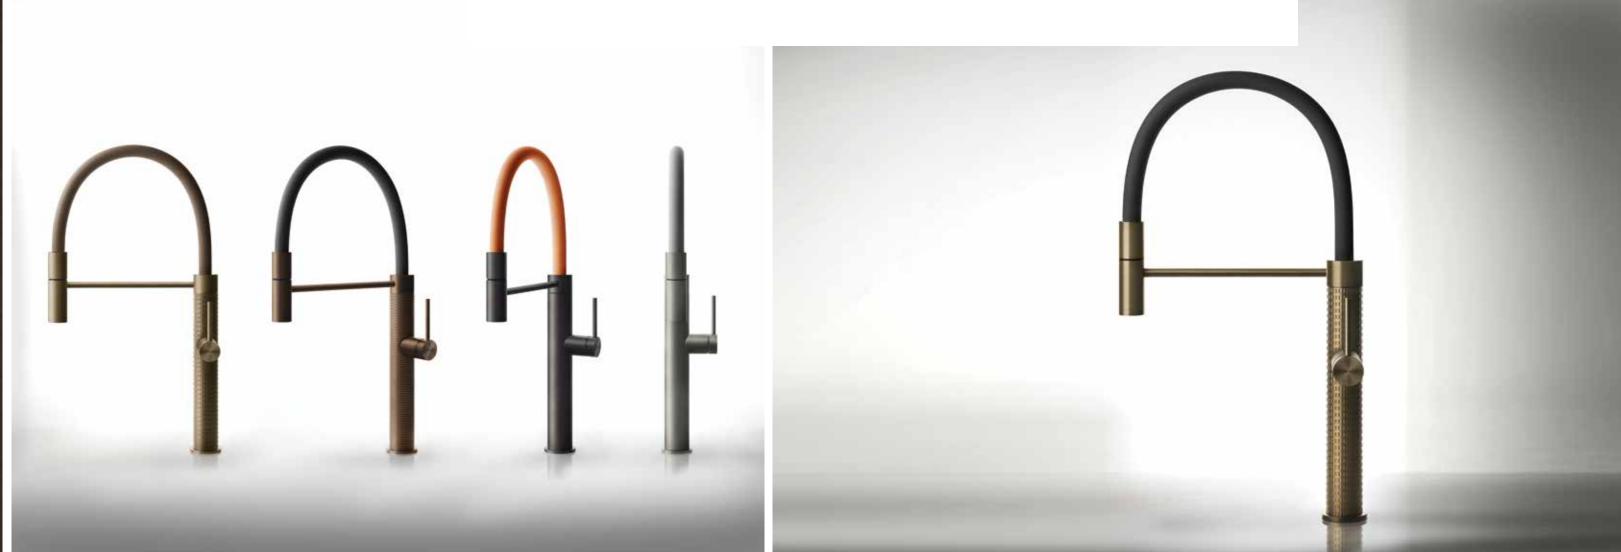

# INNOVATION AND STYLE FOR THE KITCHEN

With a decisive cut and soft and slender shapes, Gessi creates a new aesthetical code in the kitchen, combining creativity and refinement in a seductive game of sinuosity.