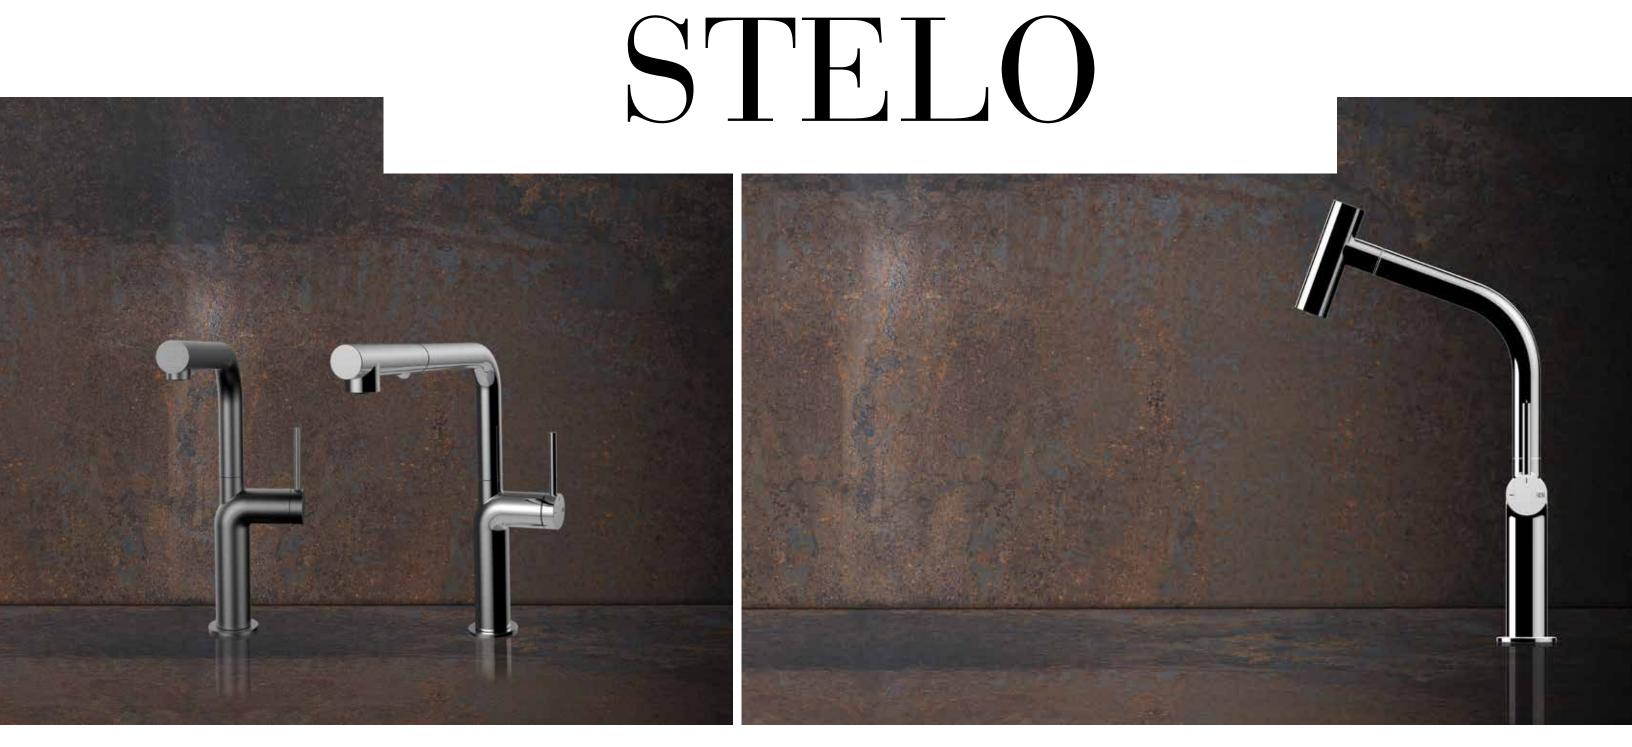

# INNOVATION AND STYLE FOR THE KITCHEN

With a decisive cut and soft and slender shapes, Gessi creates a new aesthetical code in the kitchen, combining creativity and refinement in a seductive game of sinuosity.

## ORGANIC DESIGNAND NATURAL SHAPE

An inedited design, inspired by the sinuous forms of nature, where aesthetics and functionality merge and elevate each other.

PROTON