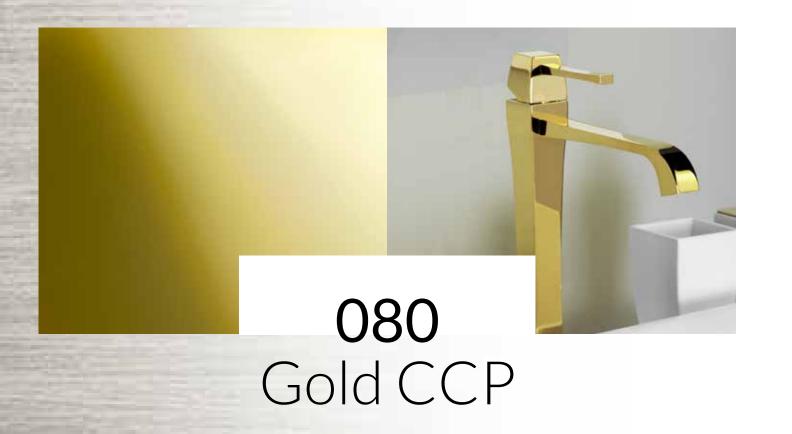

#### GALVANIC FINISHES

The galvanic process is the basis of all Gessi finishes. The first production step consists in covering brass with a layer of nickel via hydrolysis.

Chrome and Gold CCP finishes are obtained by covering the nickel-plated brass with more layers of chrome and 24-carat gold. This is how the distinctive mirror and brushed finishes are made.