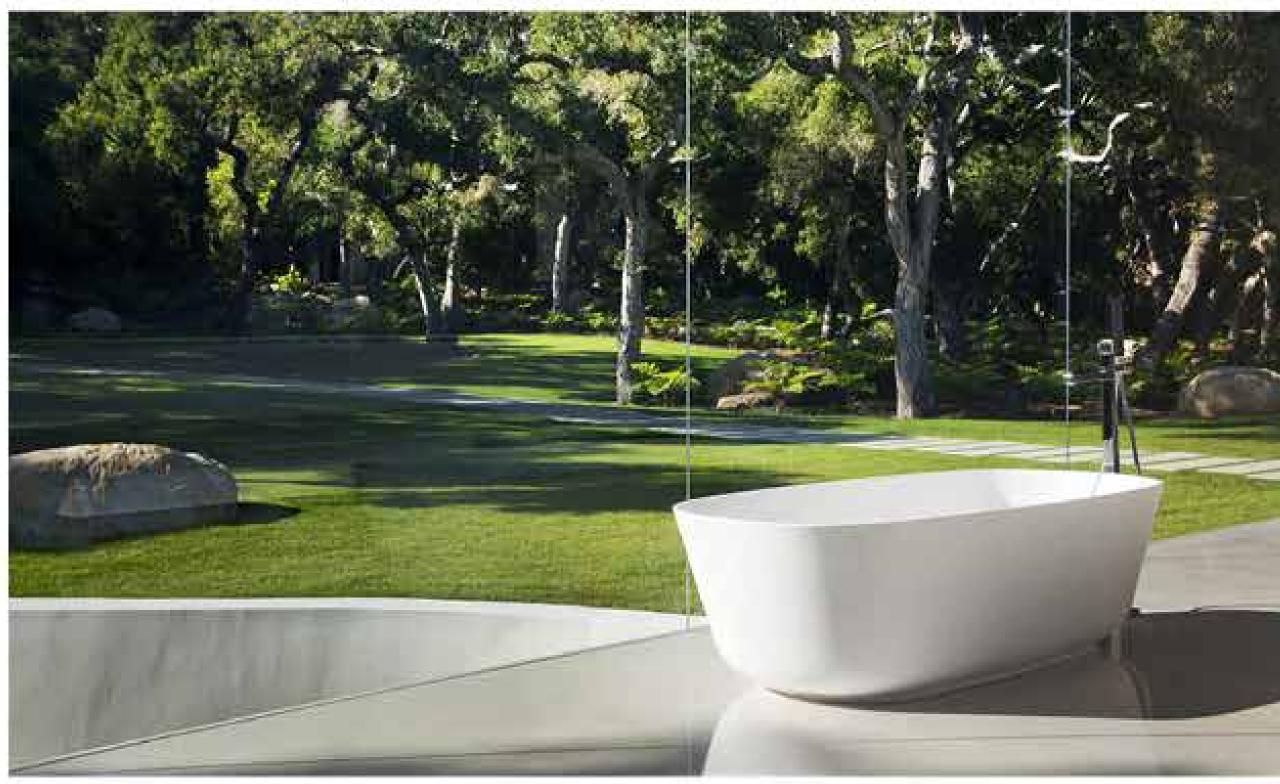

# OUTDOOR

OUTDOOR

The freestanding shower column of the Gessi Outdoor Wellness System has been designed – both in shape and in components - properly for outdoor space.

# OUTDOOR

GESSI BRINGS THE WELLNESS OUTDOOR

# THE HI-FI "STEREO" WELLNESS

Each design aspect related to wellness is studied to meet the functioning requirements, every detail is designed to enhance and enjoy the environment and personal space, feeling them "in stereo" on all the 5 channels of the senses.

but also effectively functional excellence and real precision to control the water and transfer the benefits of this natural element in a private and personal space, feeling them "in stereo" on all the 5 channels of the senses.