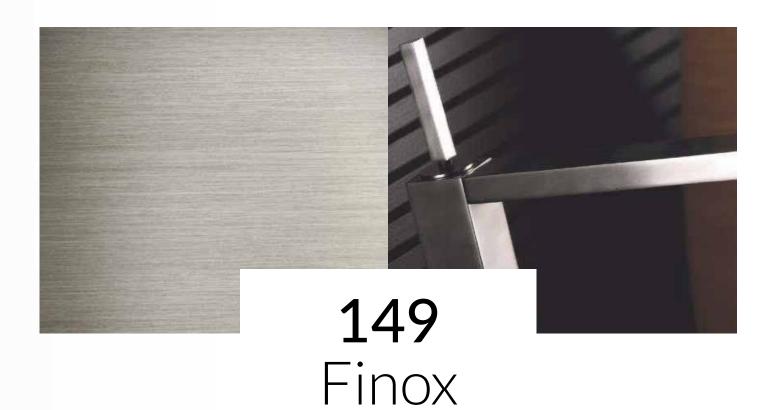

#### GALVANIC FINISHES

The galvanic process is the basis of all Gessi finishes. The first production step consists in covering brass with a layer of nickel via hydrolysis.

Chrome and Gold CCP finishes are obtained by covering the nickel-plated brass with more layers of chrome and 24-carat gold. This is how the distinctive mirror and brushed finishes are made.