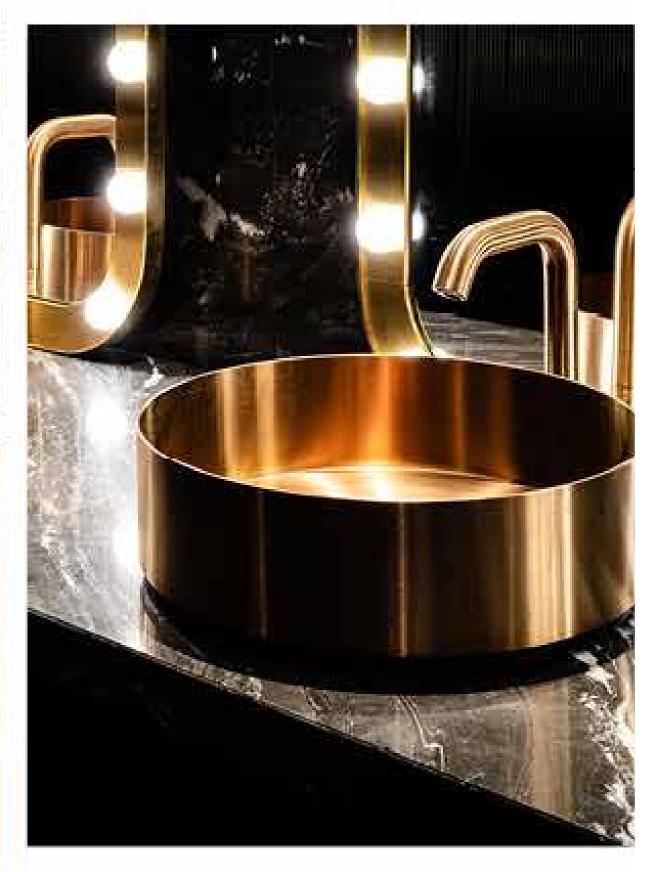

#### GALVANIC FINISHES

The galvanic process is the basis of all Gessi finishes. The first production step consists in covering brass with a layer of nickel via hydrolysis.

Chrome and Gold CCP finishes are obtained by covering the nickel-plated brass with more layers of chrome and 24-carat gold. This is how the distinctive mirror and brushed finishes are made.

#### IS-PVD FINISHES

IS-PVD is the finish that allows products for the best performances and technical qualities. IS-PVD are innovative finishes characterized by unique mechanical resistance and exceptional brightness, that are made by letting vapours of metallic alloys condense on chromed brass.

#### GHRC FINISHES

GHRC finishes are an exclusive Gessi patent. The product goes over a galvanic process based on ruthenium for the Black Metal finish and on gold and copper for the Copper finish. It is later covered with various layers of a special transparent lacquer, that protects the underlying precious metal and make the product resistant and immune to fingerprints. In this way we create a finish of great visual impact, with an exclusive and refined aesthetic performance.