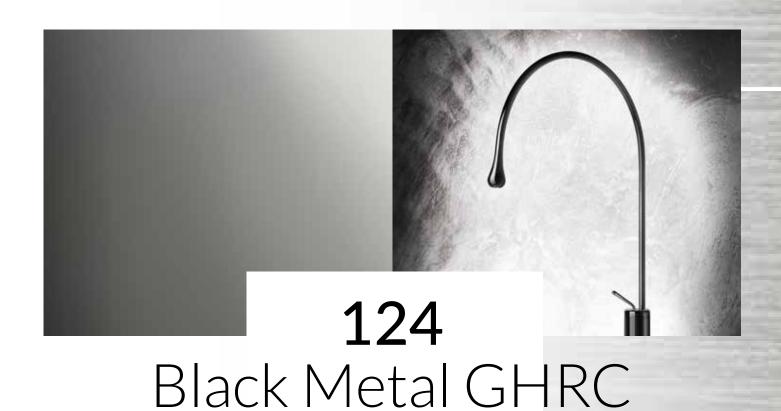

126

Black Metal Brushed GHRC

#### GHRC FINISHES

GHRC finishes are an exclusive Gessi patent. The product goes over a galvanic process based on ruthenium for the Black Metal finish and on gold and copper for the Copper finish. It is later covered with various layers of a special transparent lacquer, that protects the underlying precious metal and make the product resistant and immune to fingerprints. In this way we create a finish of great visual impact, with an exclusive and refined aesthetic performance.