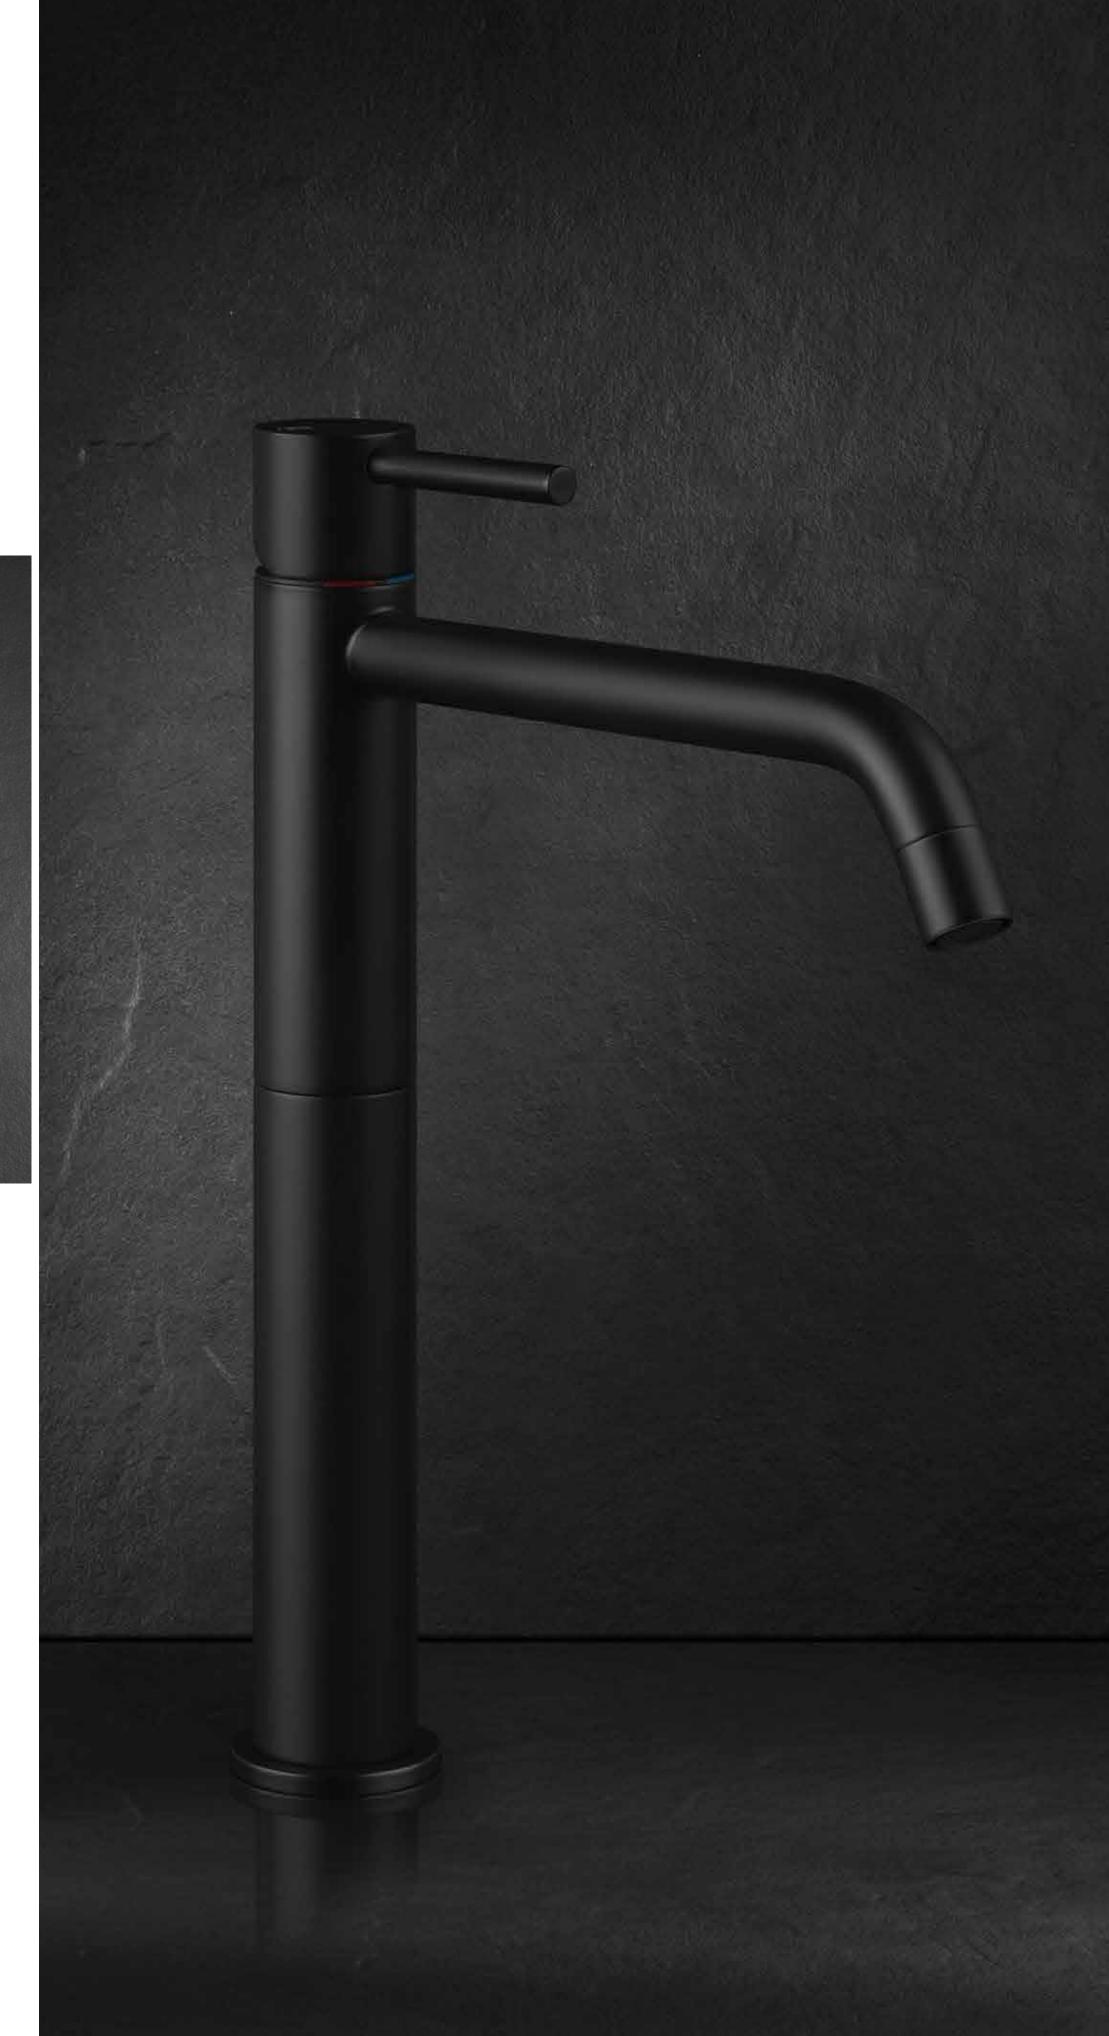

# GESSI 316

# AN EXTRAORDINARY MATERIAL FOR AN EXTRAORDINARY DESIGN

A noble and precious material, long lasting, resistant and aesthetically pleasing. Steel exalts Gessi faucets with simplicity, thanks to the eye-catching cylindrical design of essential sophistication.