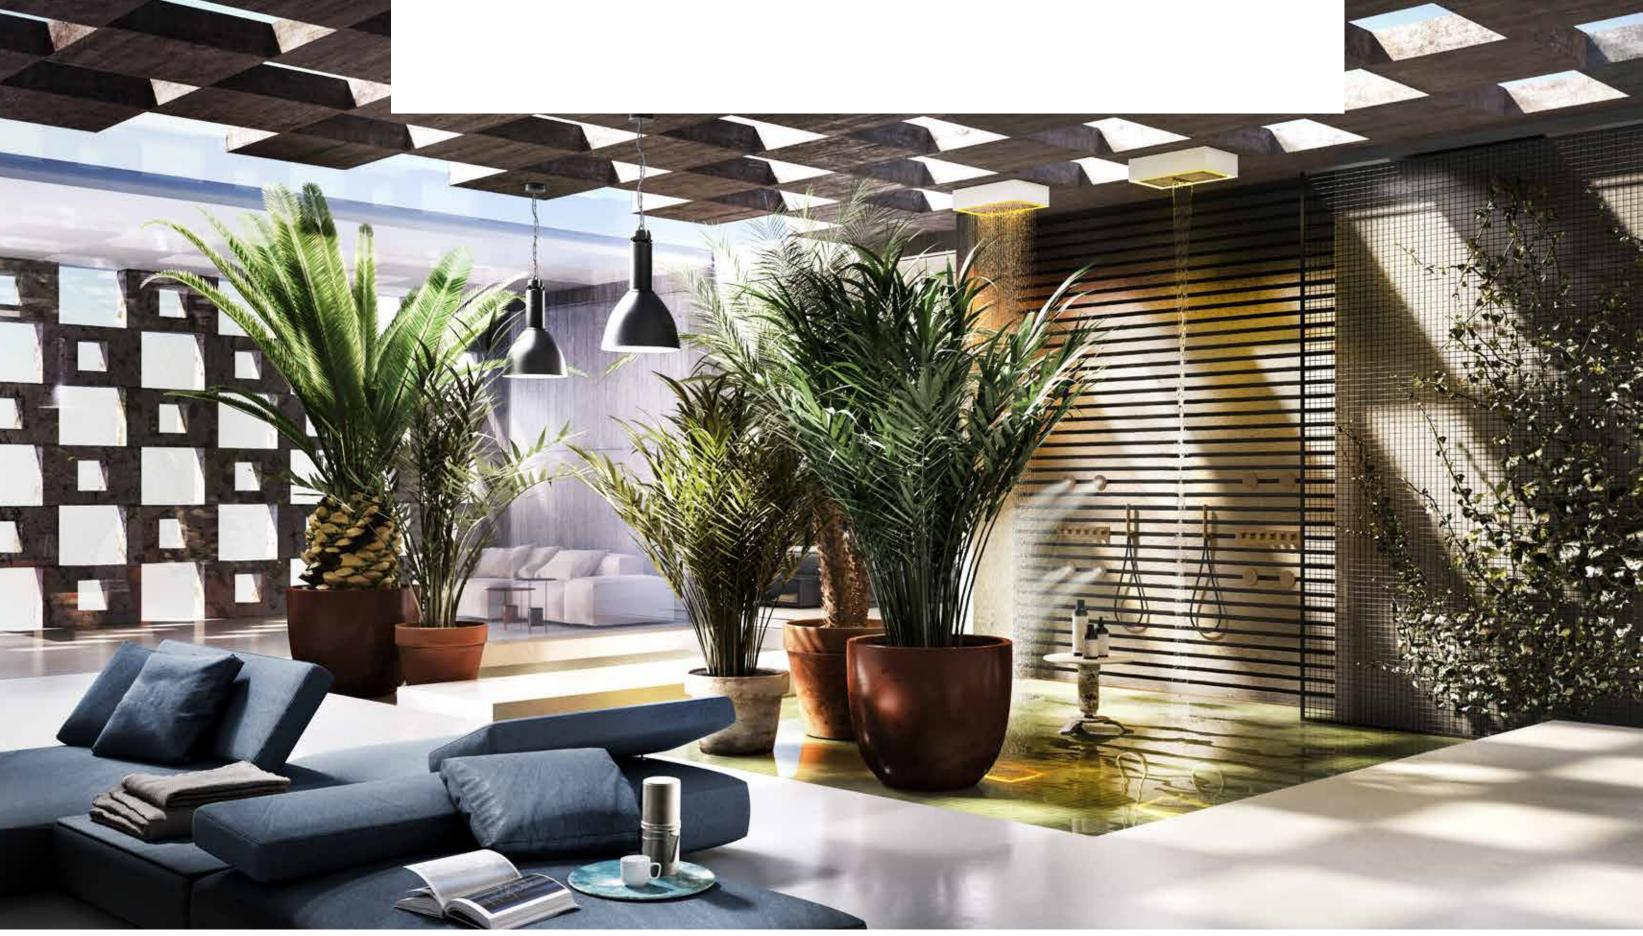

# OUTDOOR

OUTDOOR

The freestanding shower column of the Gessi Outdoor Wellness System has been designed – both in shape and in components - properly for outdoor space.

# OUTDOOR

GESSI BRINGS THE WELLNESS OUTDOOR

# THE HI-FI "STEREO" WELLNESS

Each design aspect related to wellness is studied to meet the functioning requirements, every detail is designed to enhance and enjoy the environment and personal space, feeling them "in stereo" on all the 5 channels of the senses.

but also effectively functional excellence and real precision to control the water and transfer the benefits of this natural element in a private and personal space, feeling them "in stereo" on all the 5 channels of the senses.