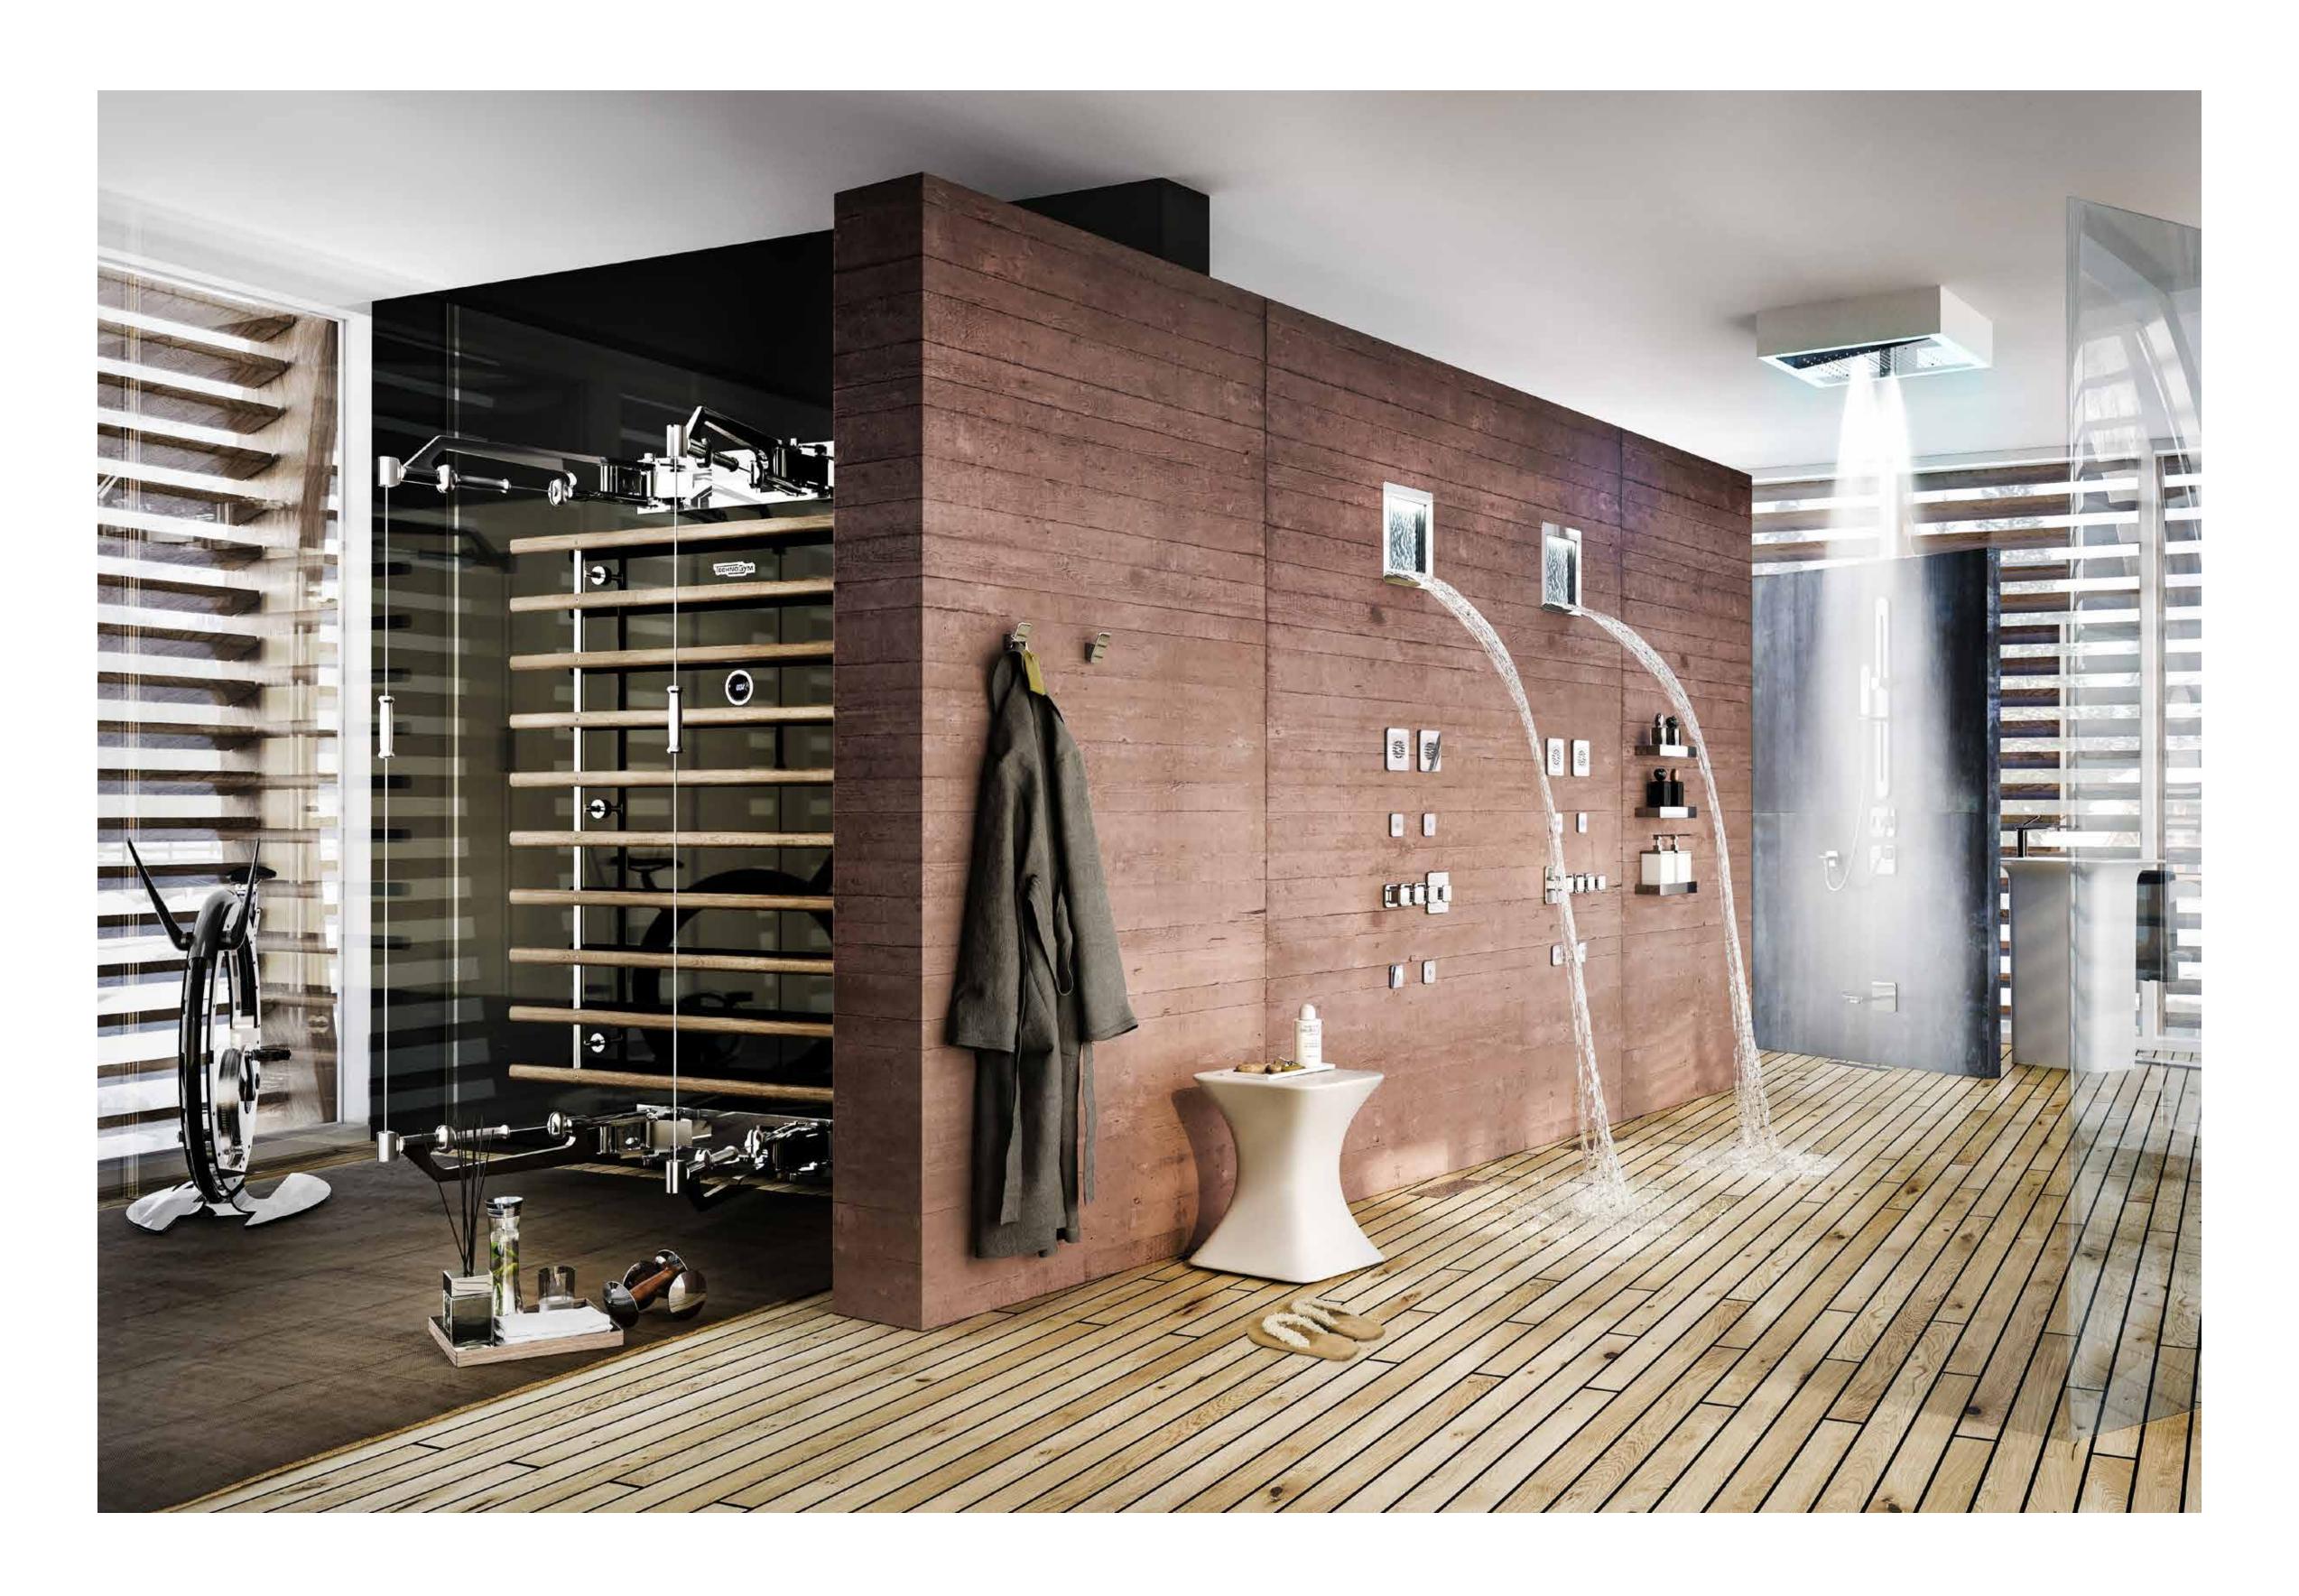

# OUTDOOR

OUTDOOR

The freestanding shower column of the Gessi Outdoor Wellness System has been designed – both in shape and in components - properly for outdoor space.

# OUTDOOR

GESSI BRINGS THE WELLNESS OUTDOOR