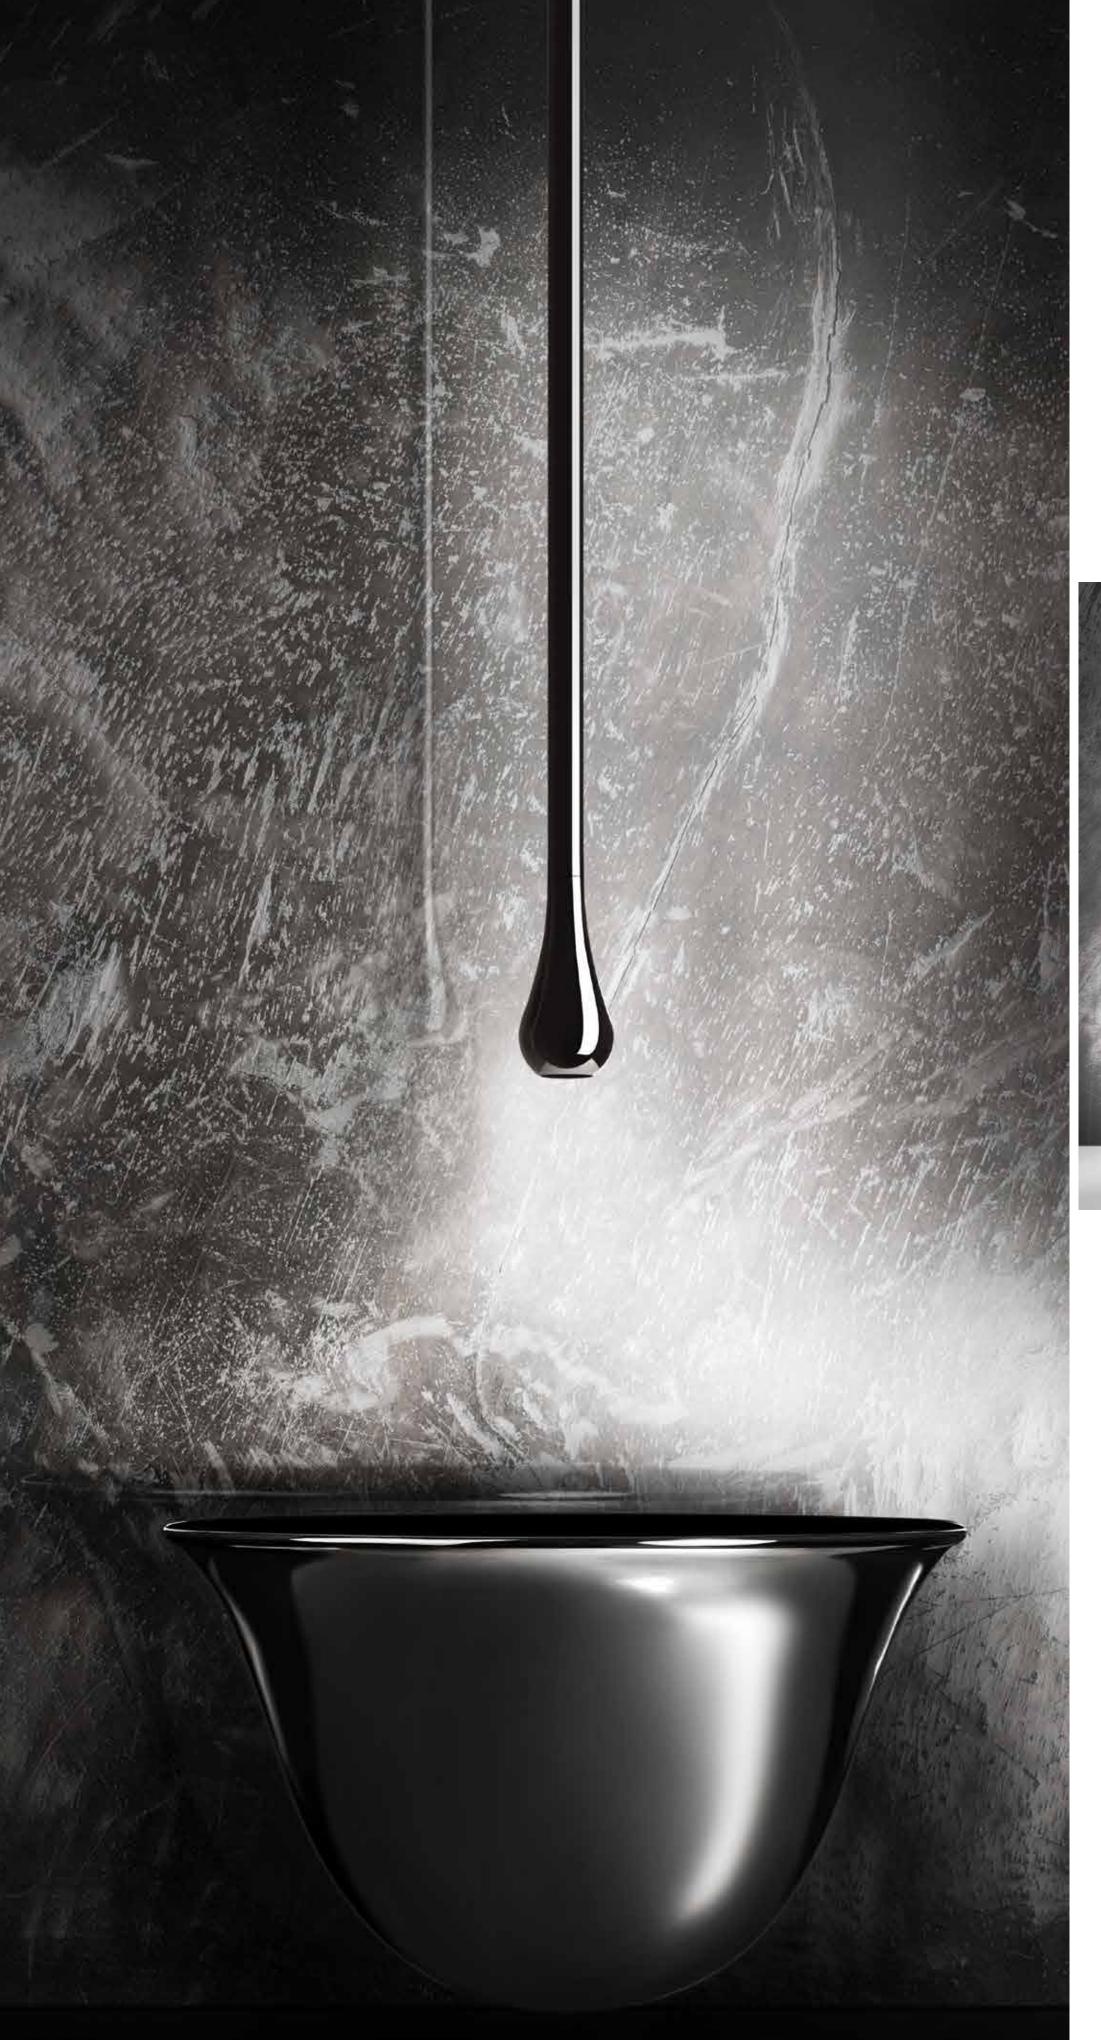

GOCCIA

# THE BRIGHT BEAUTY OF WATER

A revolutionary collection of furniture objects with an innovative design, inspired by the natural and fluid shape of a drop. Goccia is a style and a new product philosophy that has an ecologic conscience: its appearence recall a sensibility that invites sustainable behaviours.