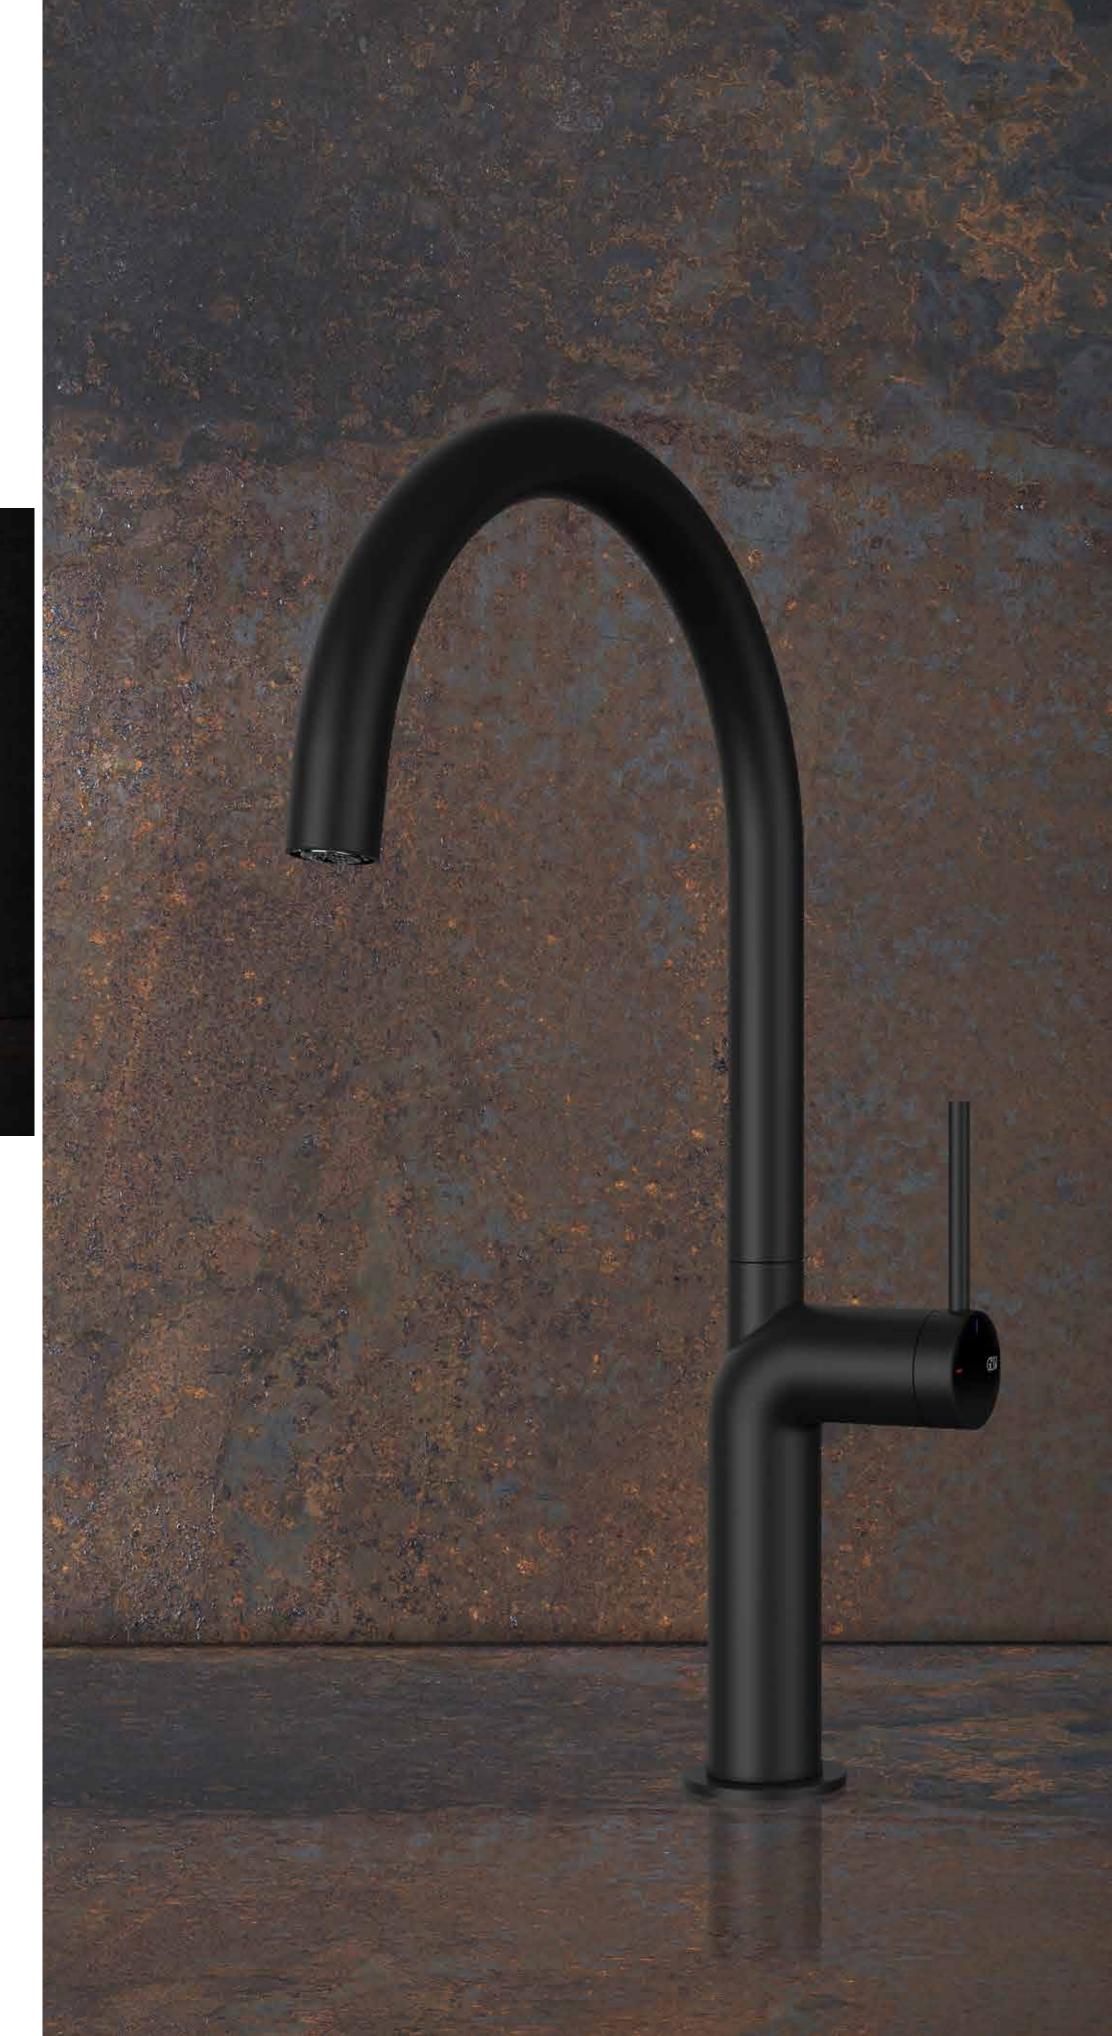

# INNOVATION AND STYLE FOR THE KITCHEN

With a decisive cut and soft and slender shapes, Gessi creates a new aesthetical code in the kitchen, combining creativity and refinement in a seductive game of sinuosity.

## ORGANIC DESIGNAND NATURAL SHAPE

An inedited design, inspired by the sinuous forms of nature, where aesthetics and functionality merge and elevate each other.

PROTON