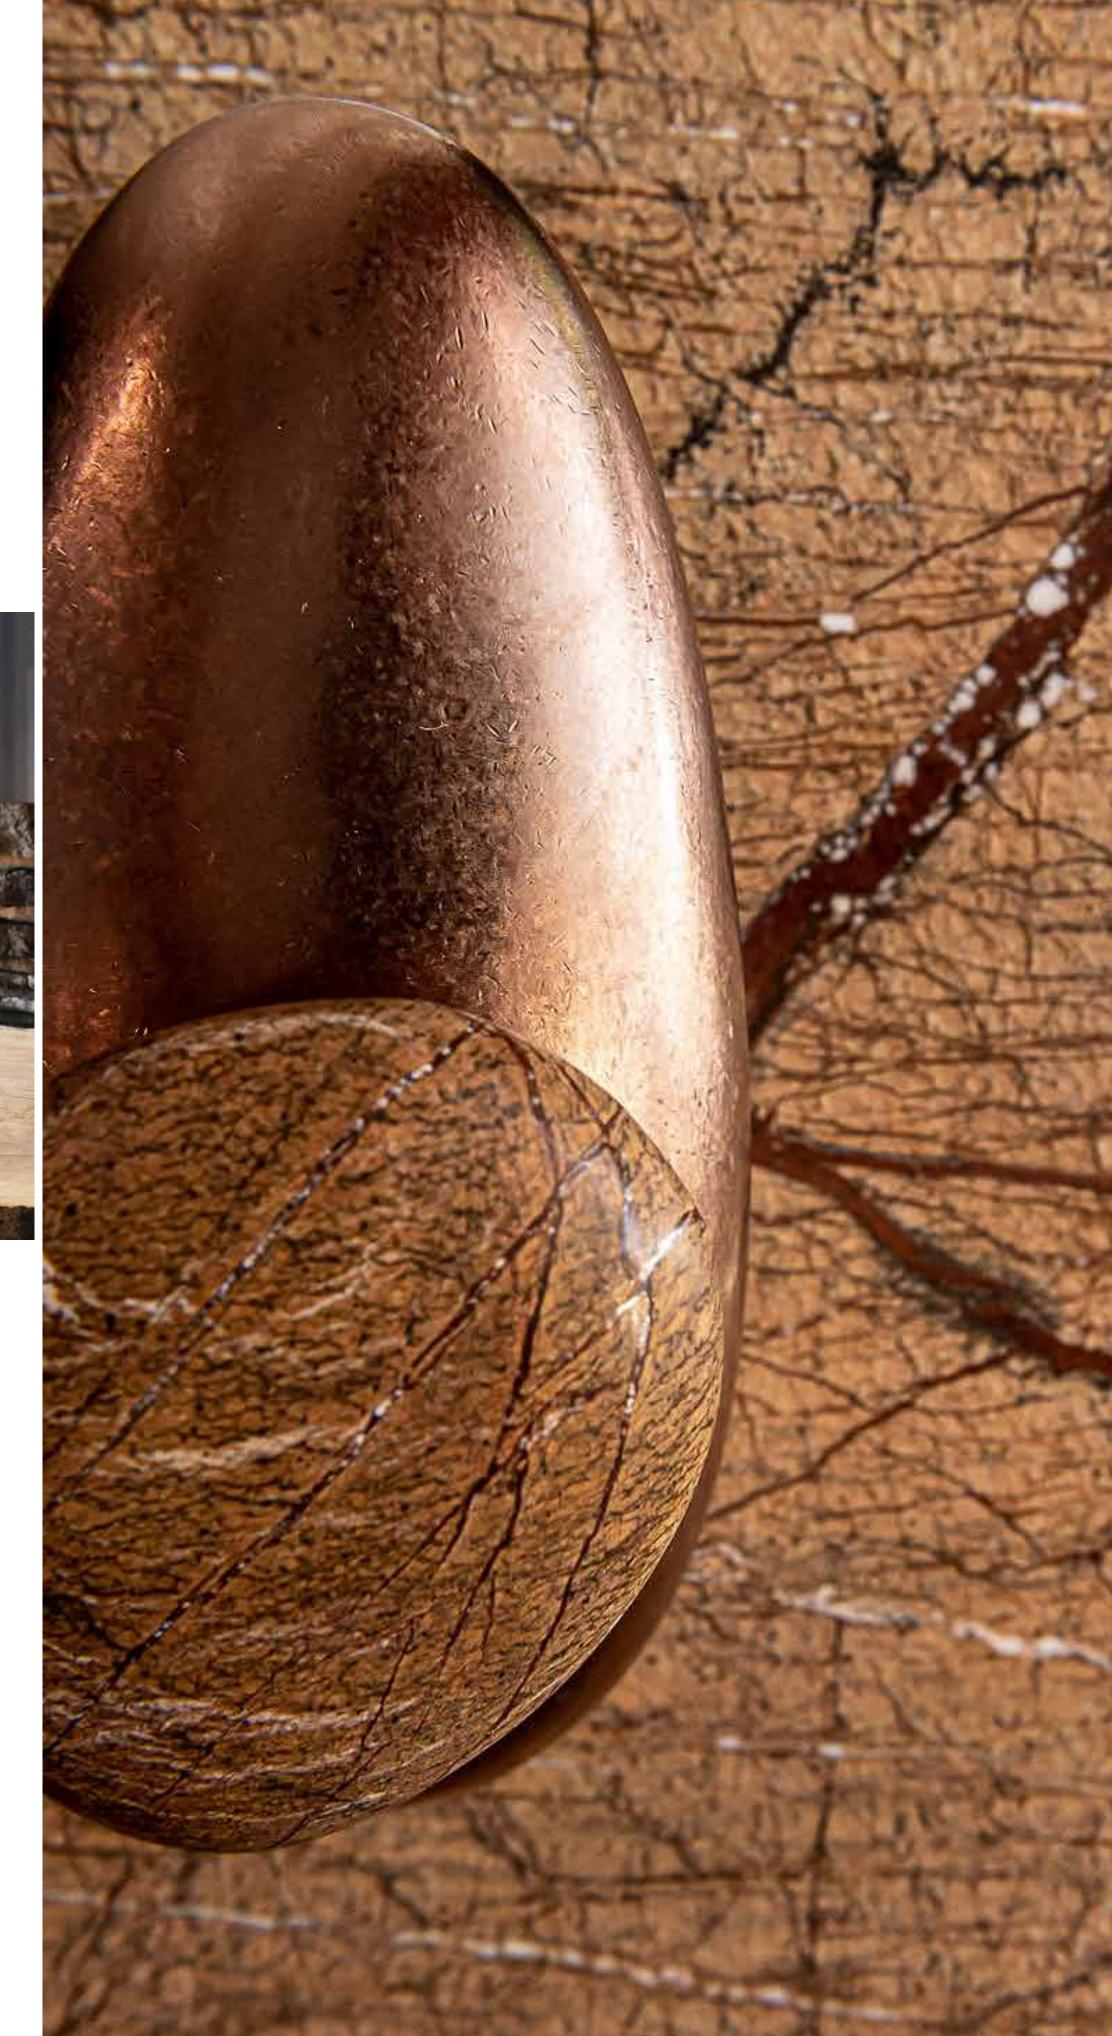

# A CONCEPT OF TIDINESS AND HARMONY

A circle inscribed into a square is the dynamic image of purity: the transition towards perfection and equilibrium. A new balance between style, emotion and functionality.

# THE ENERGETIC ARCHETYPE

Wood, stone, metal, all the natural elements that distinguish the collection allow everyone to find his own personal balance.