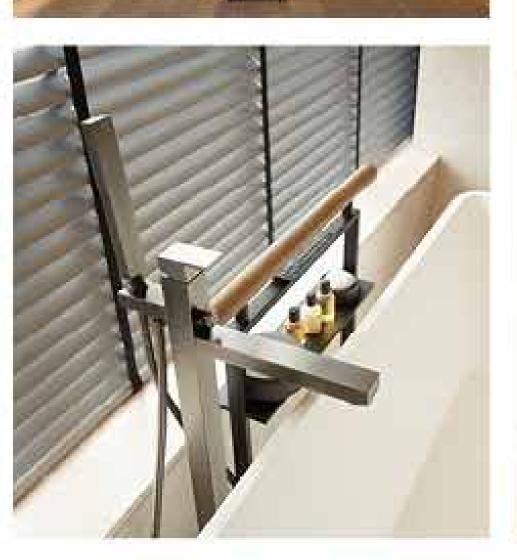

opper GHRC



Copper Brushed GHRC



126

Black Metal Brushed GHRC



#### GHRC FINISHES

GHRC finishes are an exclusive Gessi patent. The product goes over a galvanic process based on ruthenium for the Black Metal finish and on gold and copper for the Copper finish. It is later covered with various layers of a special transparent lacquer, that protects the underlying precious metal and make the product resistant and immune to fingerprints. In this way we create a finish of great visual impact, with an exclusive and refined aesthetic performance.







































































# the essi World









**ARCHITECTURE** 













In scena alla Scala.



















#### Arabian nights. Notti arabe.



















































Città Proibita a cinque stelle.









### chalets in South Tyrol.

Chalet privati in Alto Adige.

























Nei mari del nord.





















London 1900.

Londra 1900.

















RESIDENTIAL

Architecture & Interior Design Edmund Ng

Collection Rettangolo



























Gallery.

Galleria d'arte.



























Il fascino dell'Egeo.































#### trendsetter.

Il trendsetter coreano.















Alta quota.





















## Crystal clear eco-design.

Ecodesign cristallino.



























El Madrileño.























## Deco style. Stile deco.



























## A fusion touch.

Un tocco fusion.



















Isola segreta.

















Tradizione altoatesina.