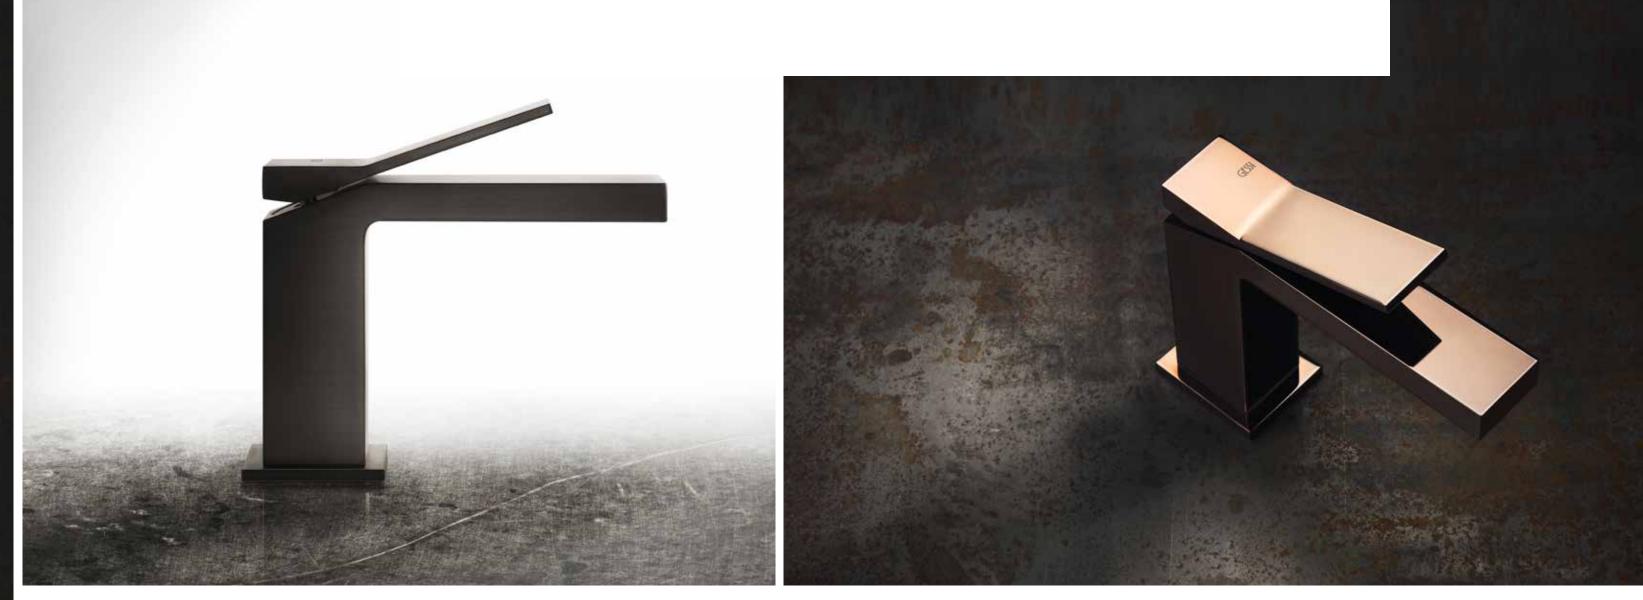

# GESSI 316

# AN EXTRAORDINARY MATERIAL FOR AN EXTRAORDINARY DESIGN

A noble and precious material, long lasting, resistant and aesthetically pleasing. Steel exalts Gessi faucets with simplicity, thanks to the eye-catching cylindrical design of essential sophistication.

# A MECHANICAL INSPIRATION FOR AN INDUSTRIAL CHIC STYLE

With an aesthetic characterized by shapes, surfaces and materials typical of productive spaces, with their willingly rough look, this decorative code has an extreme versatility that allows countless possibilities of customization.