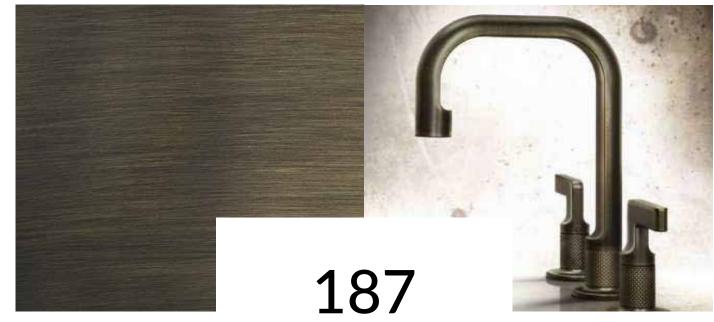

Antique Brass

Aged Bronze

279 White matt

#### LACQUERED FINISHES

Matt Black and White finishes, with their peculiar aesthetic performance, are made by covering the product with various layers of polyurethane lacquer. In order to obtain the antiquated look of the Aged Bronze and Antique Brass finishes we start with sandblasted brass, that is firstly lacquered in gold and then in black or brown. At this point our highly specialized artisans manually brush the surface, bringing back to light the golden tones of the first lacquer layer.