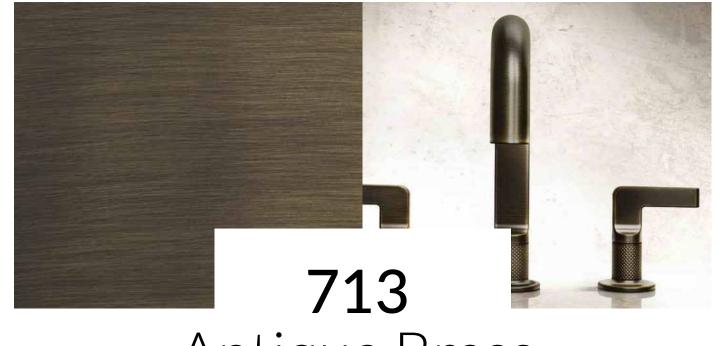

Antique Brass

Aged Bronze

279 White matt

#### LACQUERED FINISHES

Matt Black and White finishes, with their peculiar aesthetic performance, are made by covering the product with various layers of polyurethane lacquer. In order to obtain the antiquated look of the Aged Bronze and Antique Brass finishes we start with sandblasted brass, that is firstly lacquered in gold and then in black or brown. At this point our highly specialized artisans manually brush the surface, bringing back to light the golden tones of the first lacquer layer.