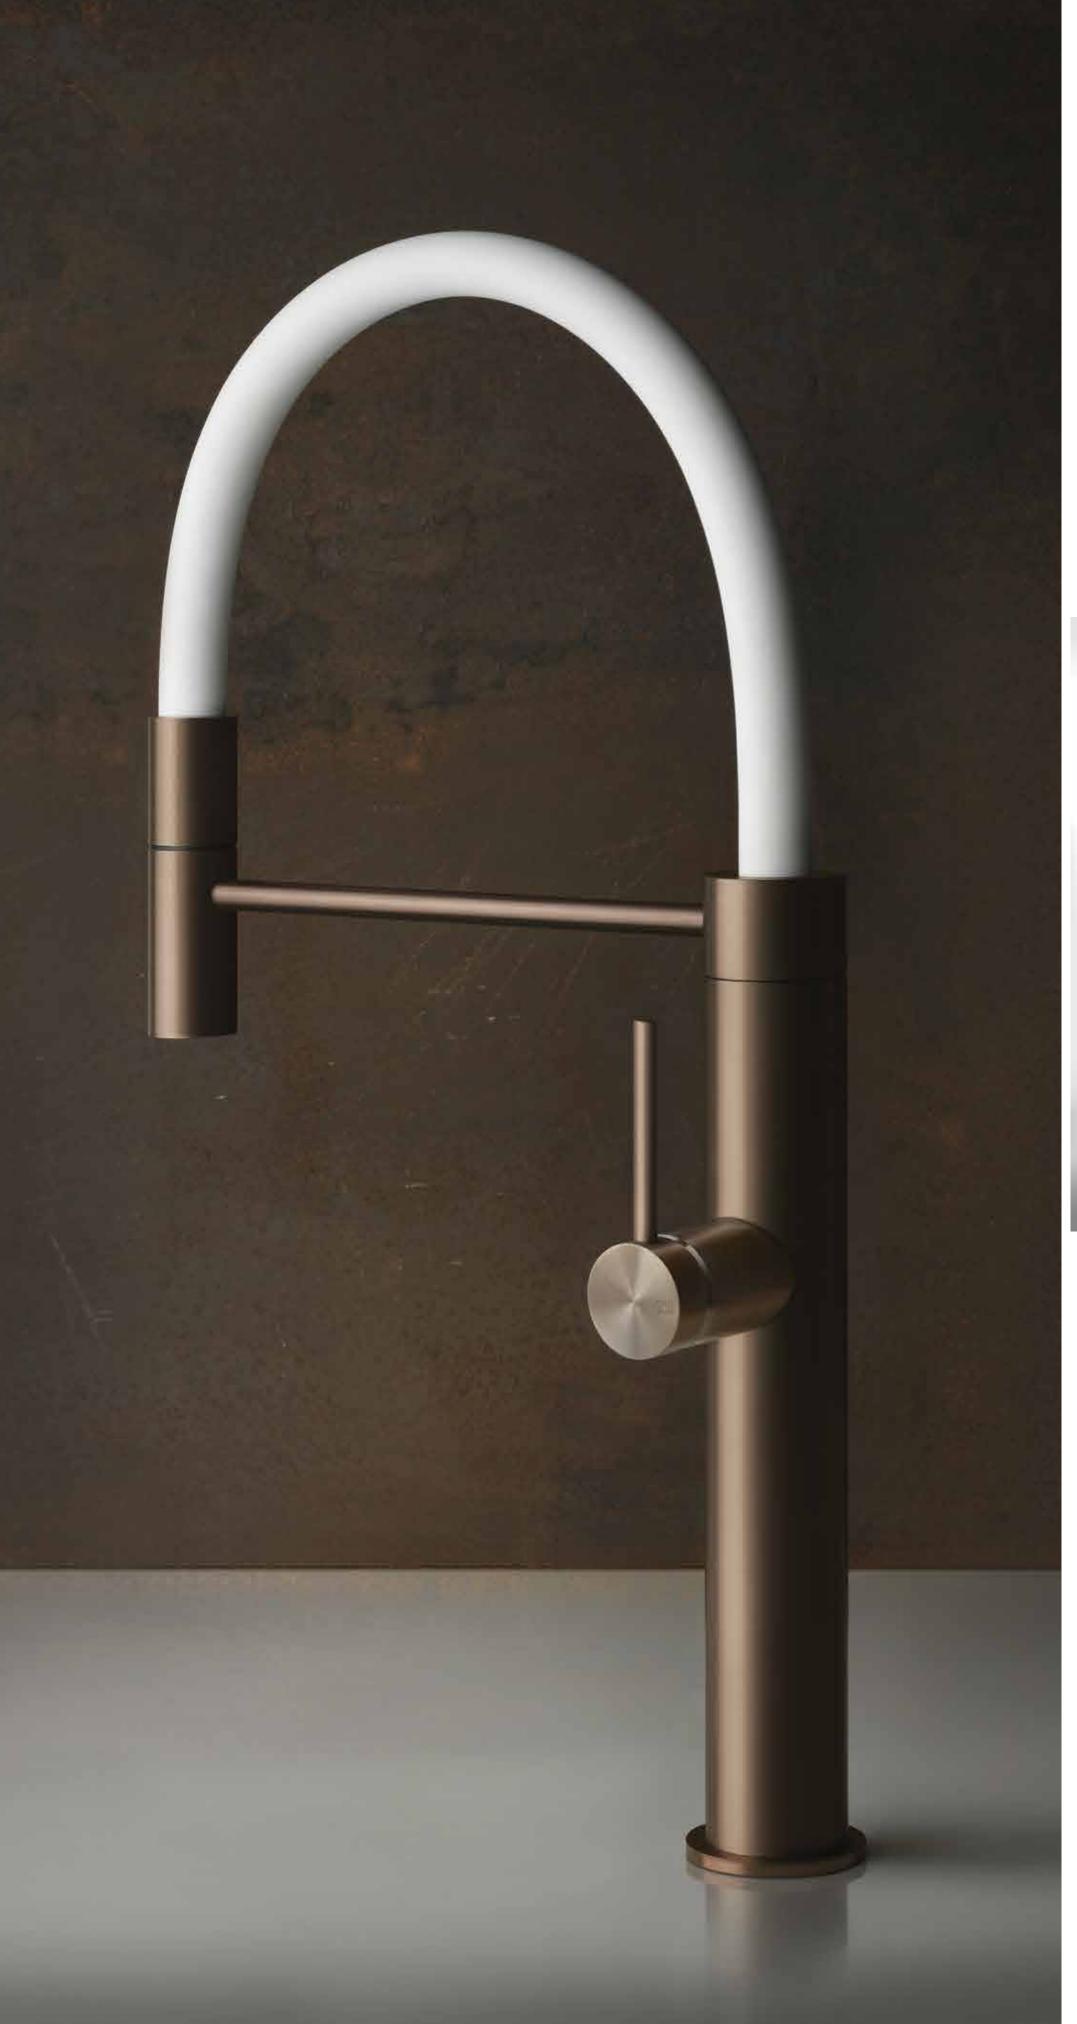

# INNOVATION AND STYLE FOR THE KITCHEN

With a decisive cut and soft and slender shapes, Gessi creates a new aesthetical code in the kitchen, combining creativity and refinement in a seductive game of sinuosity.