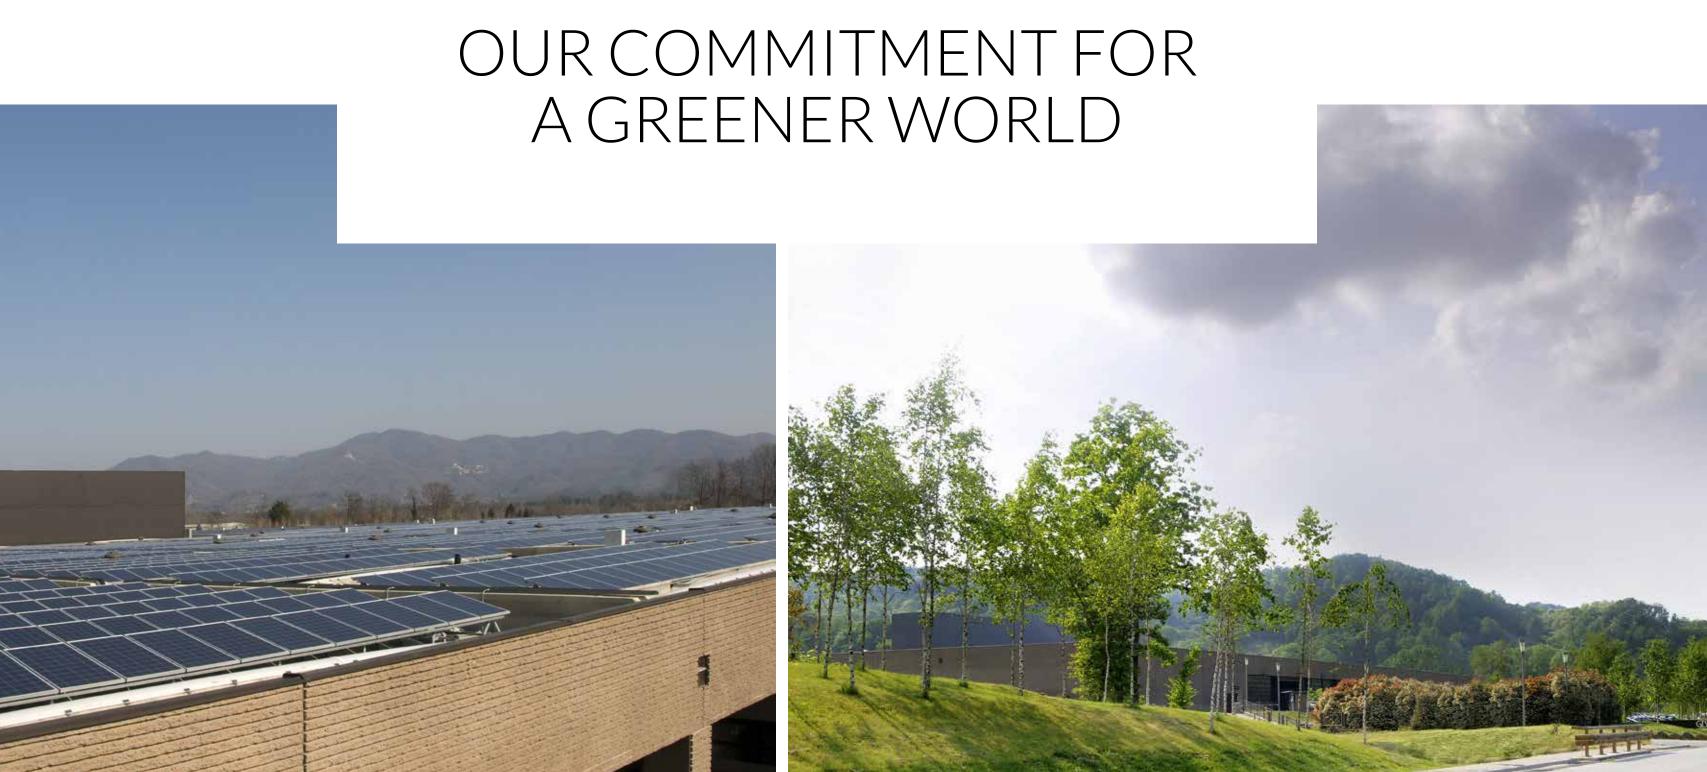

# eople lanet rofit

100% of the energy we use comes from renewable sources, and the 40% of that is produced internally through 392.860 photovoltaic cells.

- Canada
- USA
- Portugal
- Spain
- UK
- France
- Benelux
- Germany
- Switzerland
- Italy
- Ukraine
- Dubai
- Saudi Arabia
- Russia
- India
- China
- Hong-Kong
- Thailand
- Australia
- Vietnam