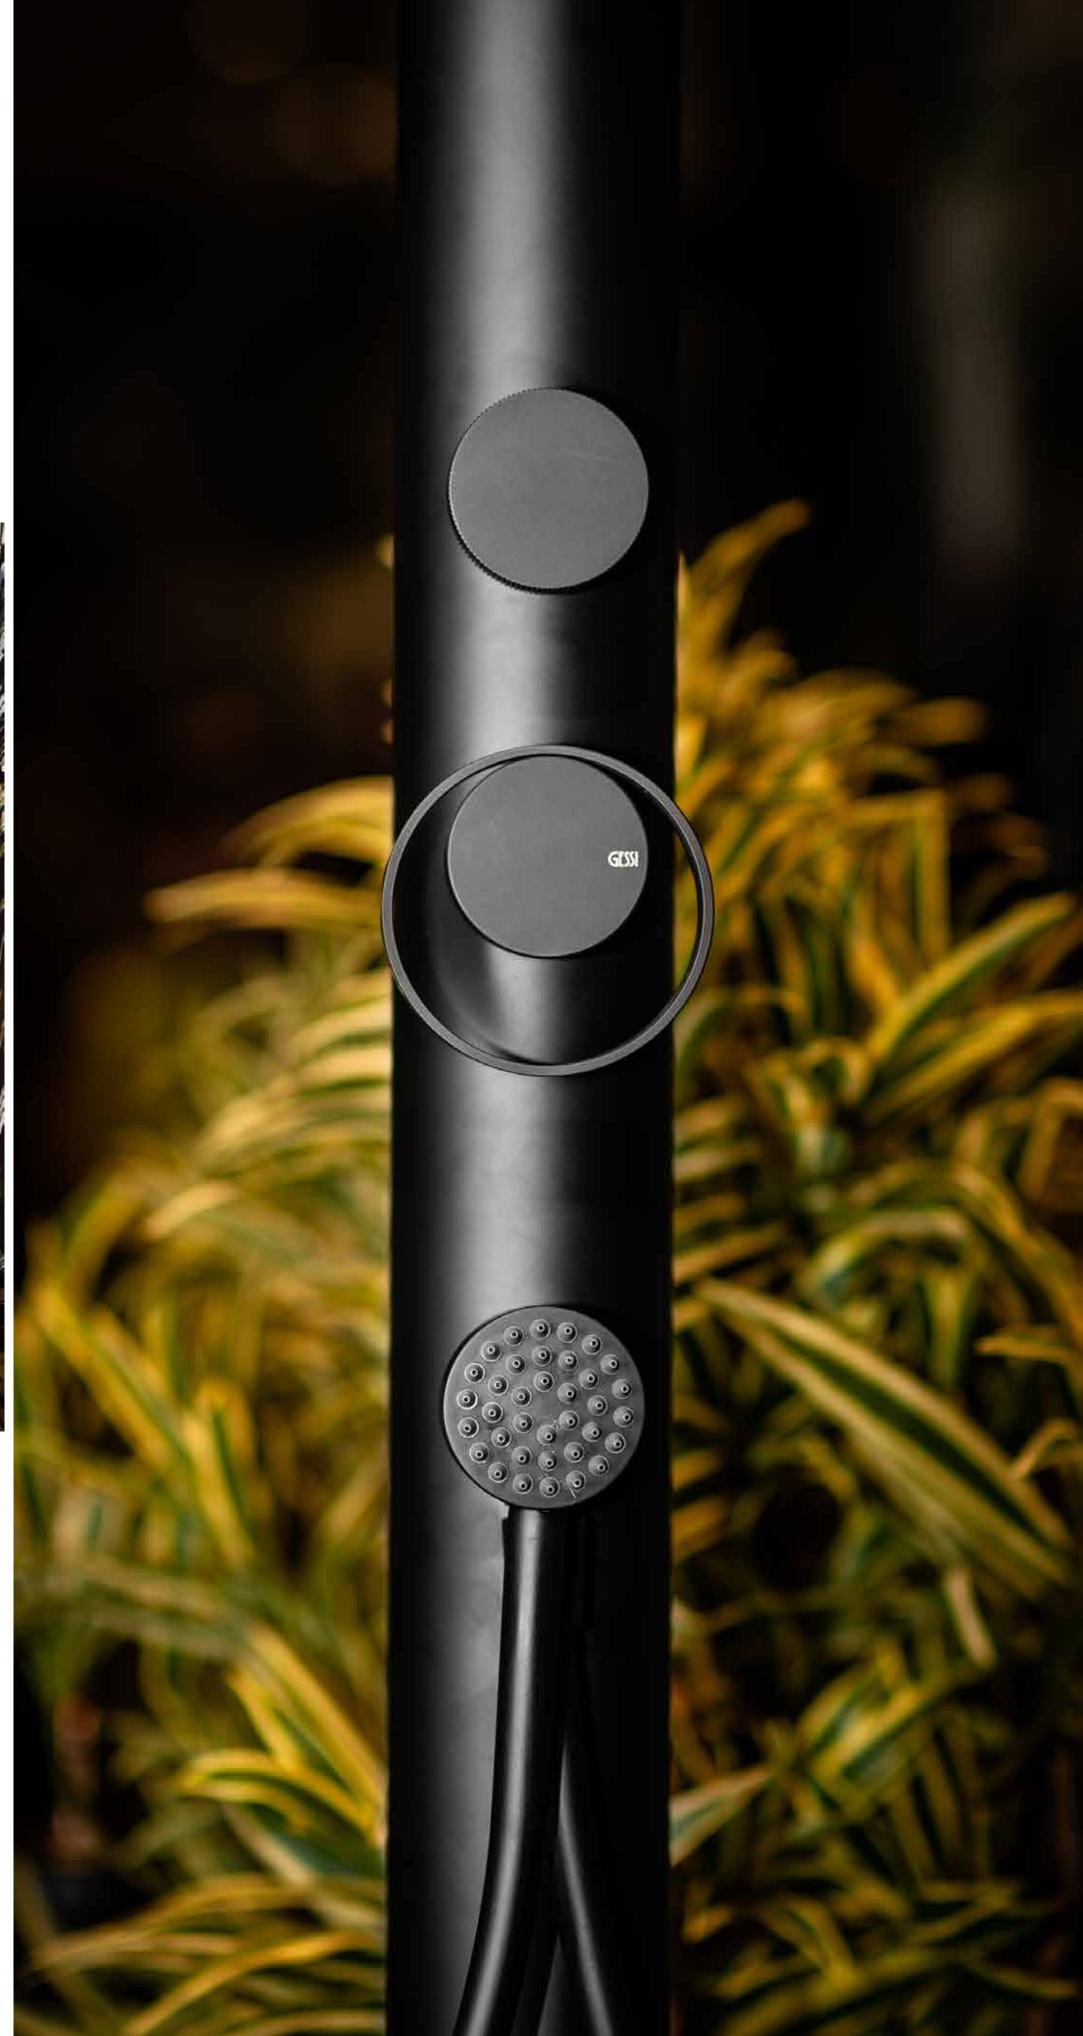

# OUTDOOR

OUTDOOR

The freestanding shower column of the Gessi Outdoor Wellness System has been designed – both in shape and in components - properly for outdoor space.

# OUTDOOR

GESSI BRINGS THE WELLNESS OUTDOOR

# THE HI-FI "STEREO" WELLNESS

Each design aspect related to wellness is studied to meet the functioning requirements, every detail is designed to enhance and enjoy the environment and personal space, feeling them "in stereo" on all the 5 channels of the senses.

but also effectively functional excellence and real precision to control the water and transfer the benefits of this natural element in a private and personal space, feeling them "in stereo" on all the 5 channels of the senses.