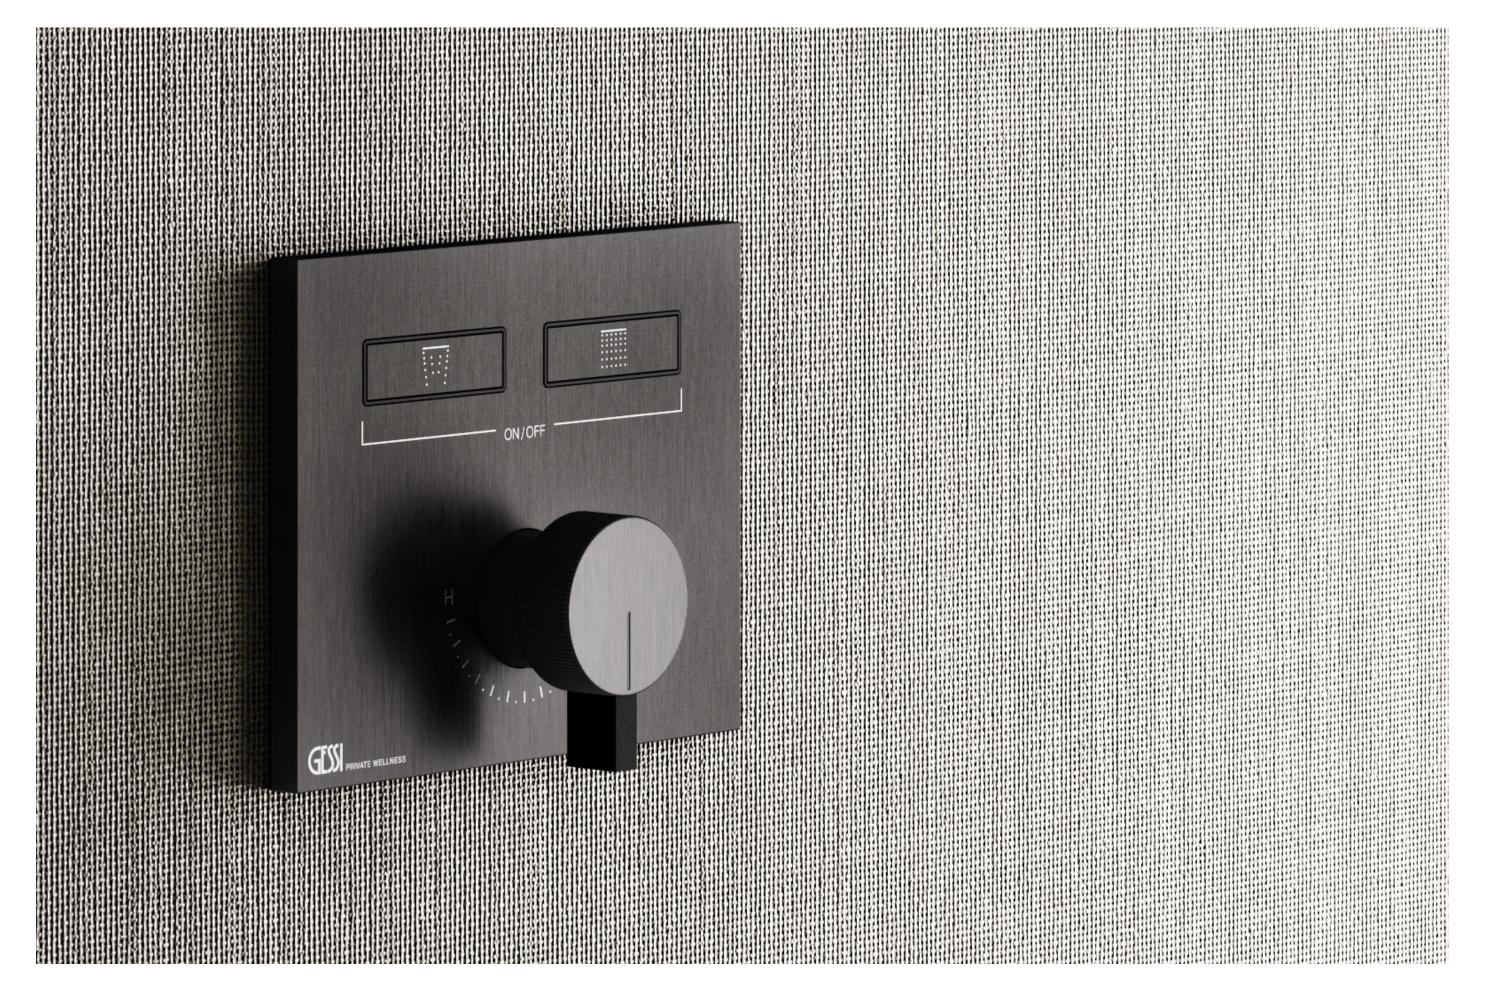

# THE HI-FI "STEREO" WELLNESS

Each design aspect related to wellness is studied to meet the functioning requirements, every detail is designed to enhance and enjoy the environment and personal space, feeling them "in stereo" on all the 5 channels of the senses.

but also effectively functional excellence and real precision to control the water and transfer the benefits of this natural element in a private and personal space, feeling them "in stereo" on all the 5 channels of the senses.