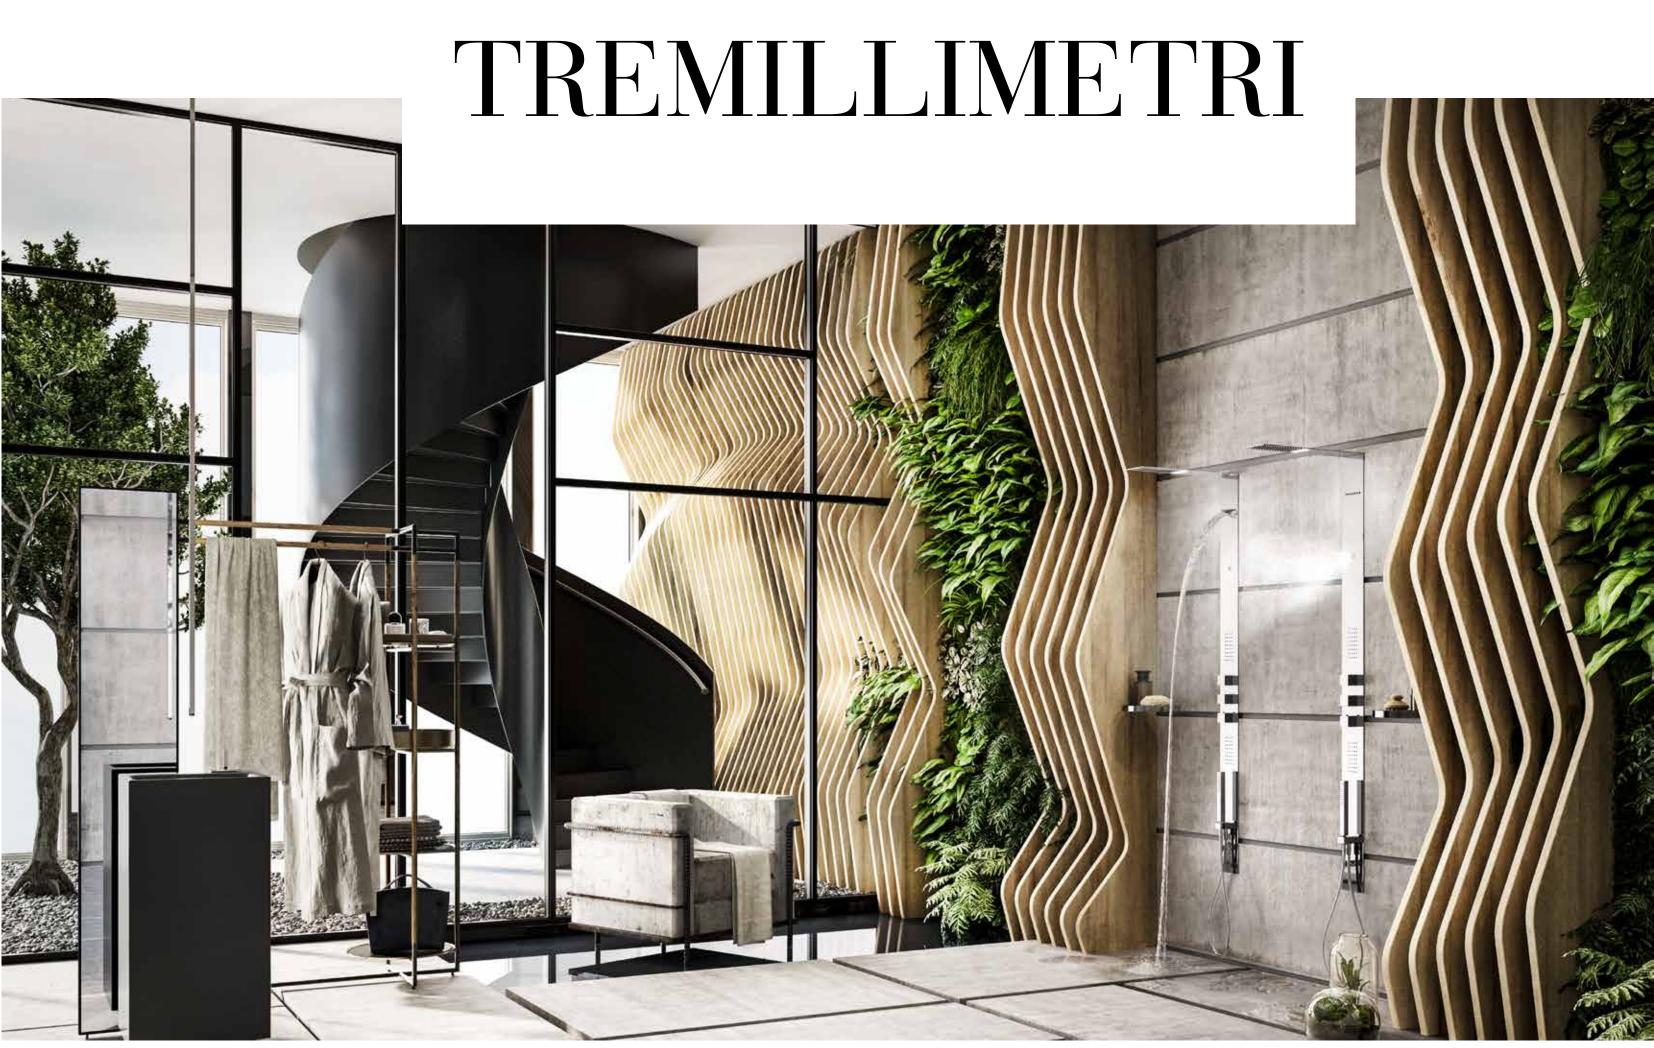

# OUTDOOR

OUTDOOR

The freestanding shower column of the Gessi Outdoor Wellness System has been designed – both in shape and in components - properly for outdoor space.

# OUTDOOR

GESSI BRINGS THE WELLNESS OUTDOOR

# THE HI-FI "STEREO" WELLNESS

Each design aspect related to wellness is studied to meet the functioning requirements, every detail is designed to enhance and enjoy the environment and personal space, feeling them "in stereo" on all the 5 channels of the senses.

but also effectively functional excellence and real precision to control the water and transfer the benefits of this natural element in a private and personal space, feeling them "in stereo" on all the 5 channels of the senses.