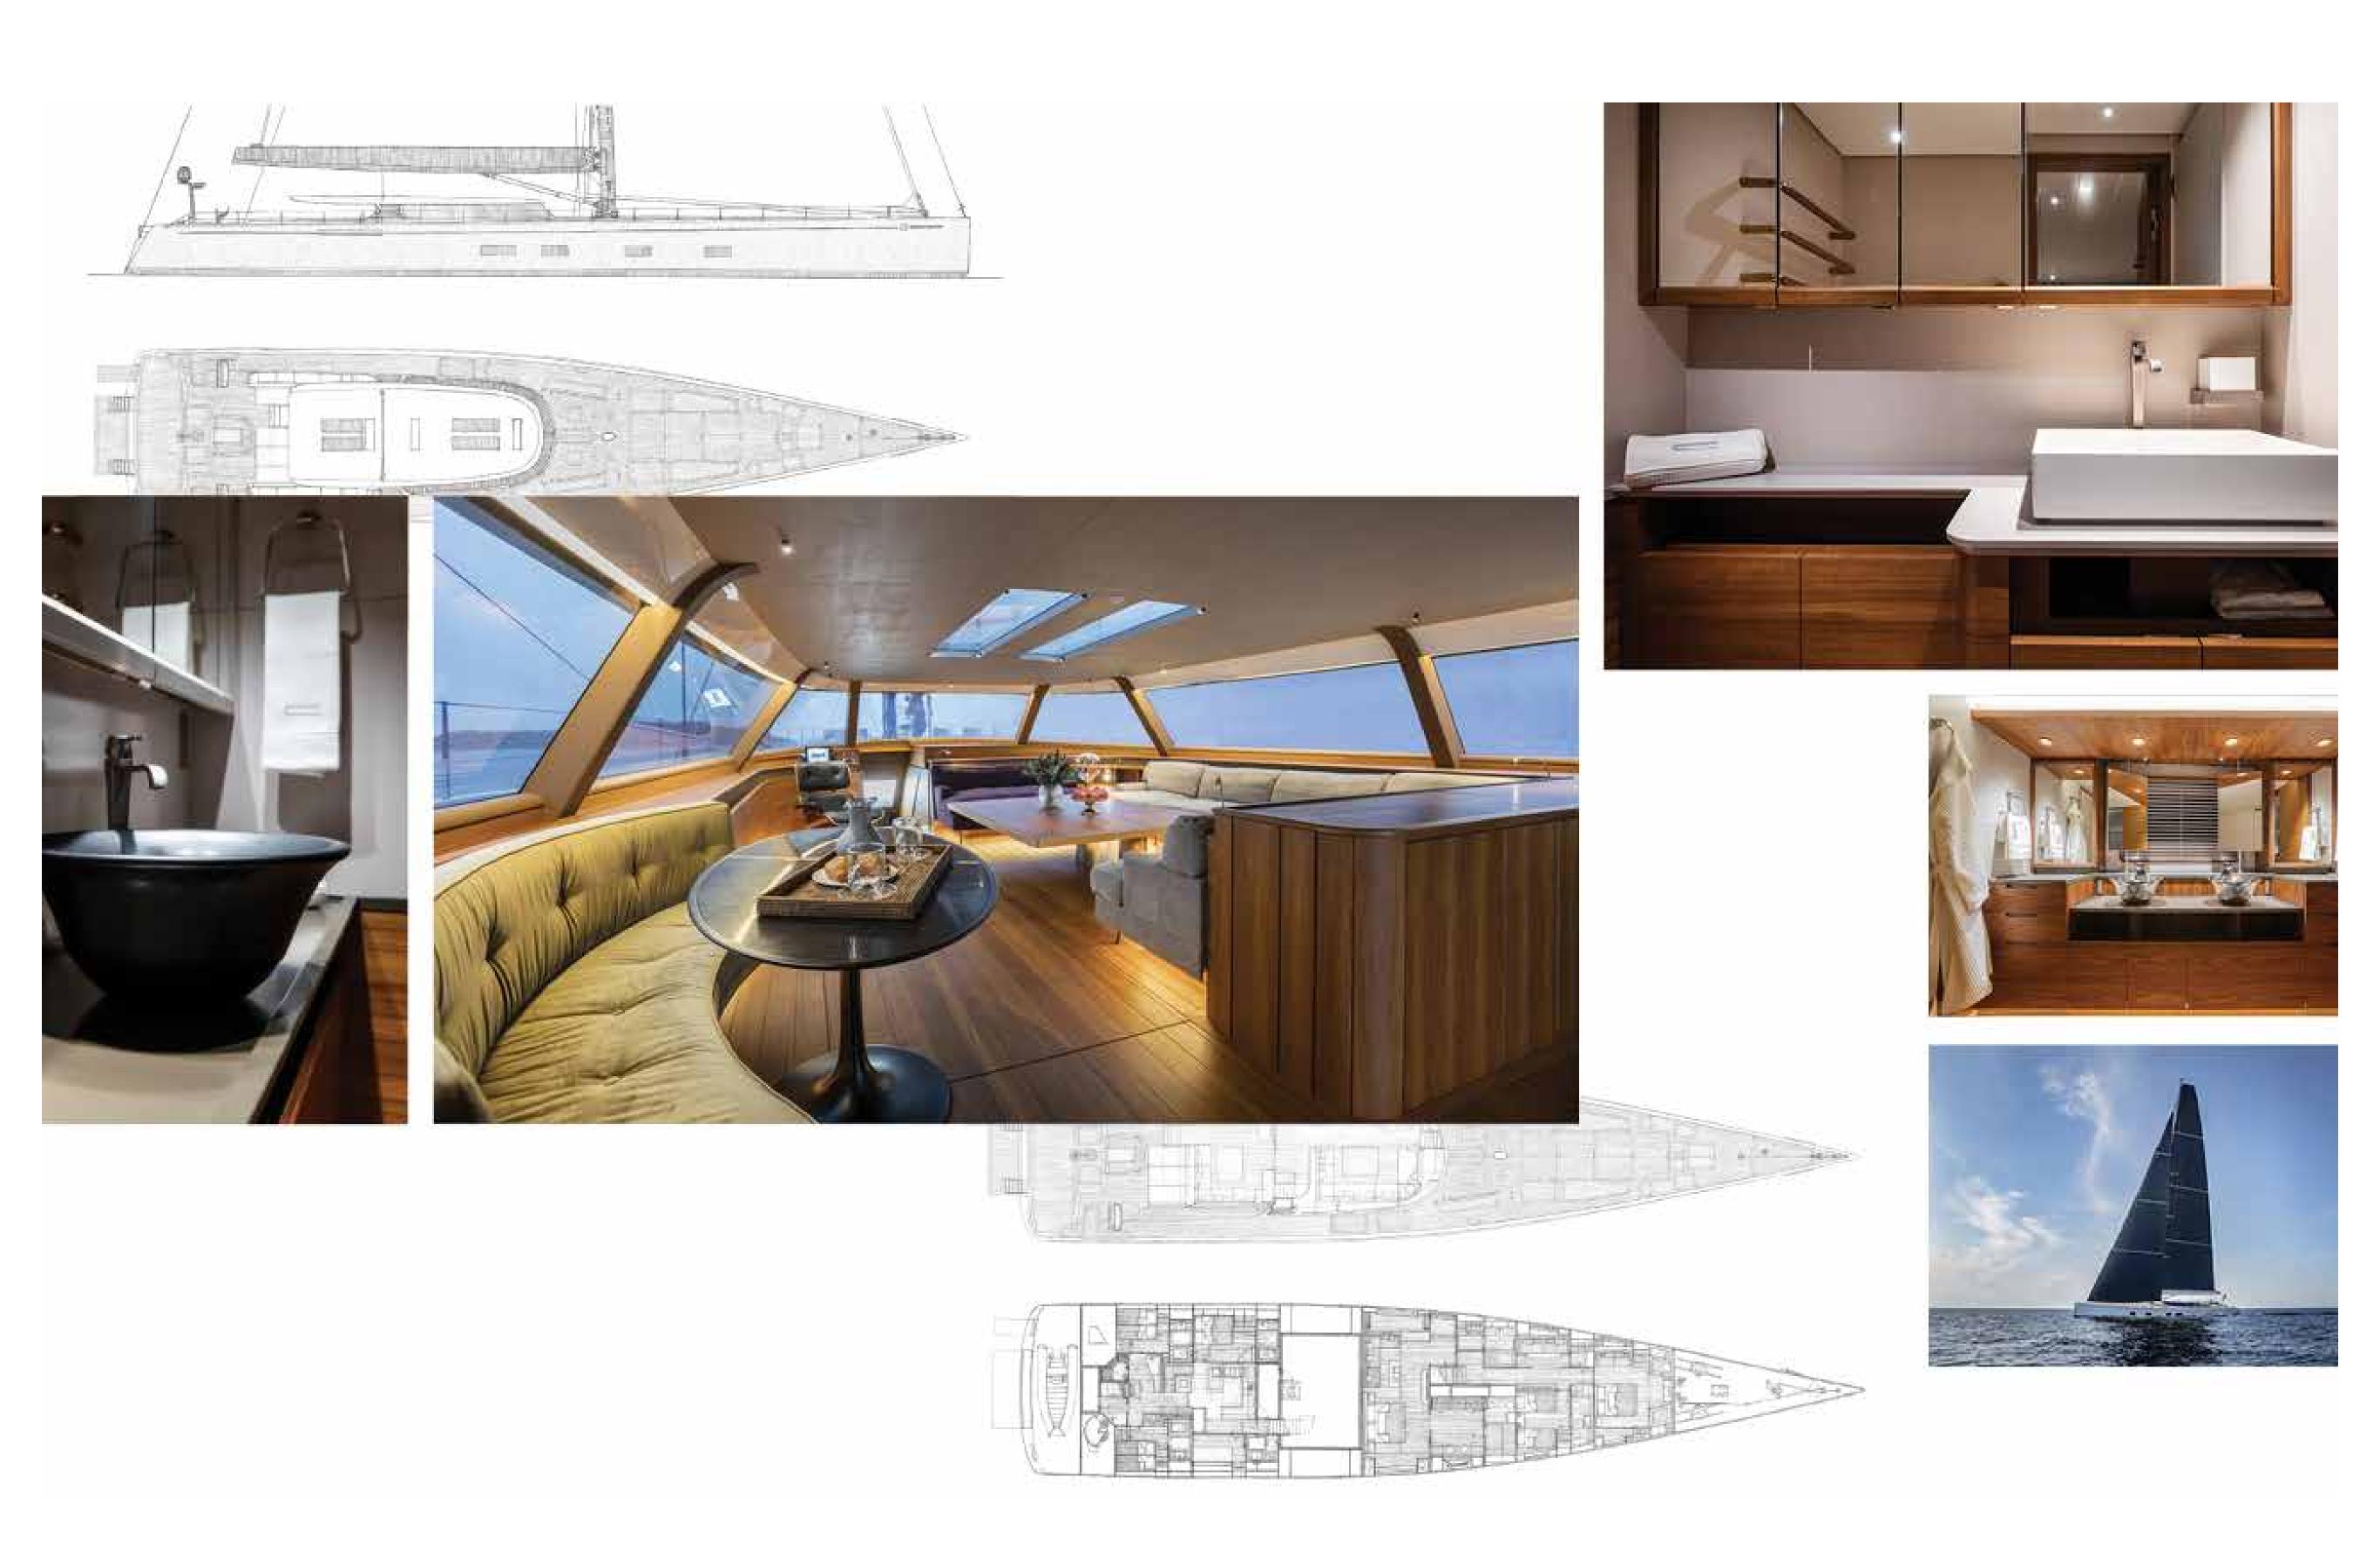

### chalets in South Tyrol.

Chalet privati in Alto Adige.

Nei mari del nord.

London 1900.

Londra 1900.

RESIDENTIAL

Architecture & Interior Design Edmund Ng

Collection Rettangolo