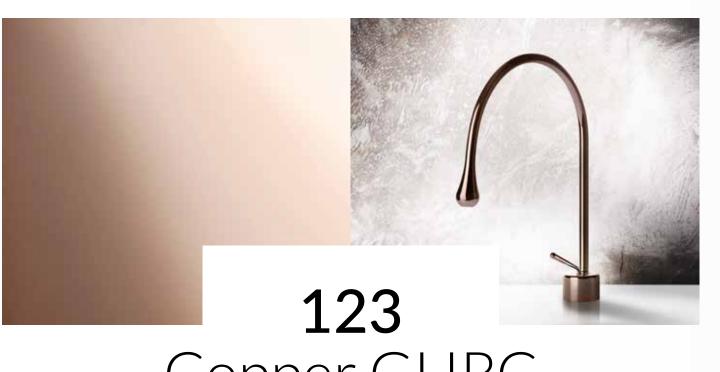

The reaction takes place in a vacuum-sealed chamber thanks to particular gases, and allows for a great variety of colours according to the metals that are used.

Gold Brushed

Copper GHRC

Copper Brushed GHRC