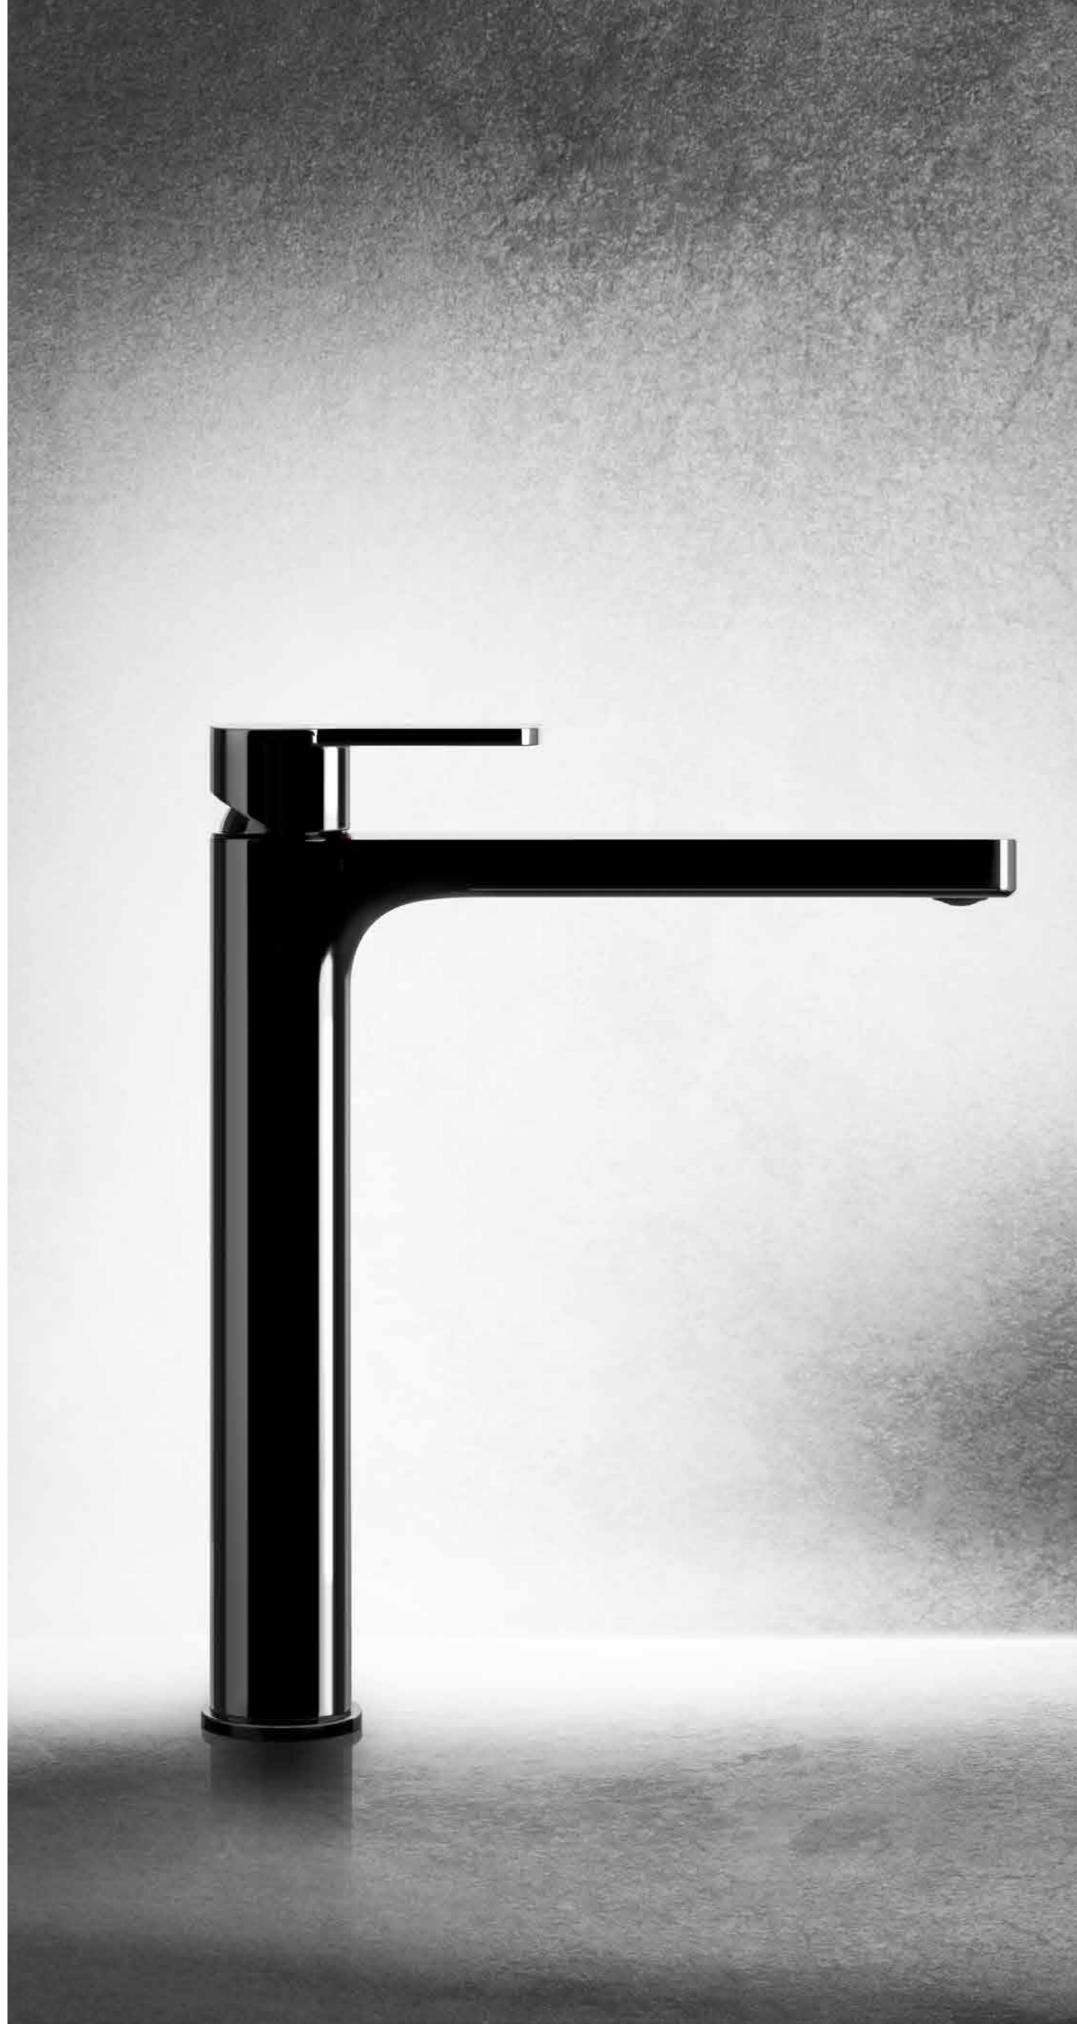

# GESSI 316

# AN EXTRAORDINARY MATERIAL FOR AN EXTRAORDINARY DESIGN

A noble and precious material, long lasting, resistant and aesthetically pleasing. Steel exalts Gessi faucets with simplicity, thanks to the eye-catching cylindrical design of essential sophistication.