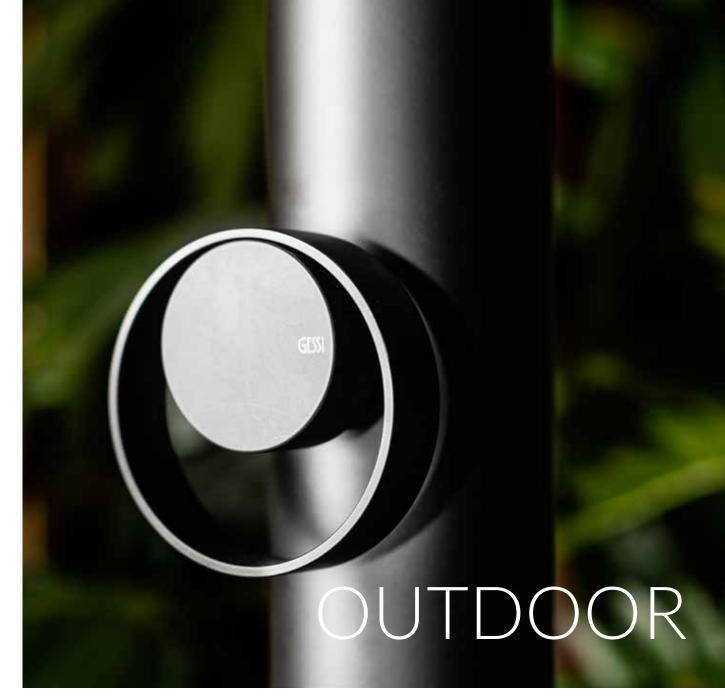

# OUTDOOR

OUTDOOR

The freestanding shower column of the Gessi Outdoor Wellness System has been designed – both in shape and in components - properly for outdoor space.

# OUTDOOR

GESSI BRINGS THE WELLNESS OUTDOOR