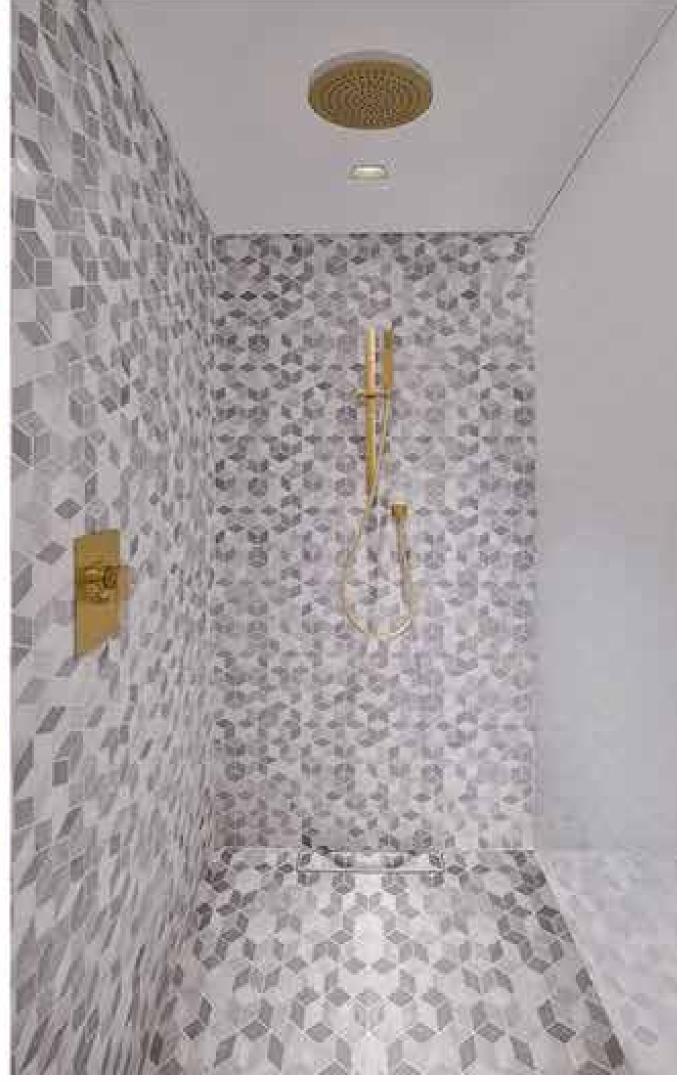

Gold Brushed





Copper GHRC



Copper Brushed GHRC



126

Black Metal Brushed GHRC



#### GHRC FINISHES

GHRC finishes are an exclusive Gessi patent. The product goes over a galvanic process based on ruthenium for the Black Metal finish and on gold and copper for the Copper finish. It is later covered with various layers of a special transparent lacquer, that protects the underlying precious metal and make the product resistant and immune to fingerprints. In this way we create a finish of great visual impact, with an exclusive and refined aesthetic performance.







































































# the essi World









**ARCHITECTURE** 













In scena alla Scala.



















#### Arabian nights. Notti arabe.



















































Città Proibita a cinque stelle.









### chalets in South Tyrol.

Chalet privati in Alto Adige.

























Nei mari del nord.





















London 1900.

Londra 1900.

















RESIDENTIAL

Architecture & Interior Design Edmund Ng

Collection Rettangolo



























Gallery.

Galleria d'arte.



























Il fascino dell'Egeo.































#### trendsetter.

Il trendsetter coreano.















Alta quota.





















## Crystal clear eco-design.

Ecodesign cristallino.



























El Madrileño.























## Deco style. Stile deco.



























## A fusion touch.

Un tocco fusion.



















Isola segreta.