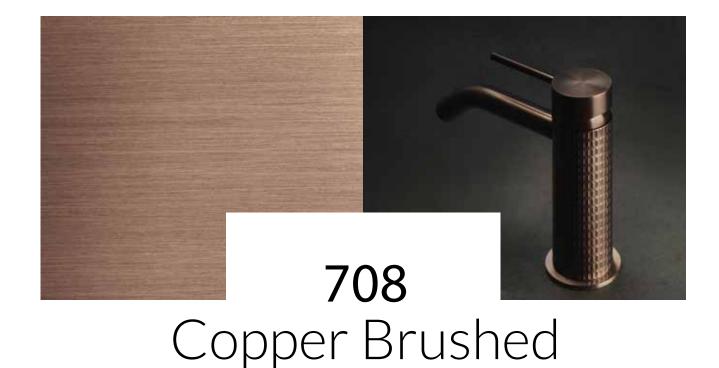

The reaction takes place in a vacuum-sealed chamber thanks to particular gases, and allows for a great variety of colours according to the metals that are used.

Gold Brushed

Copper GHRC

Copper Brushed GHRC

#### GHRC FINISHES

GHRC finishes are an exclusive Gessi patent. The product goes over a galvanic process based on ruthenium for the Black Metal finish and on gold and copper for the Copper finish. It is later covered with various layers of a special transparent lacquer, that protects the underlying precious metal and make the product resistant and immune to fingerprints. In this way we create a finish of great visual impact, with an exclusive and refined aesthetic performance.