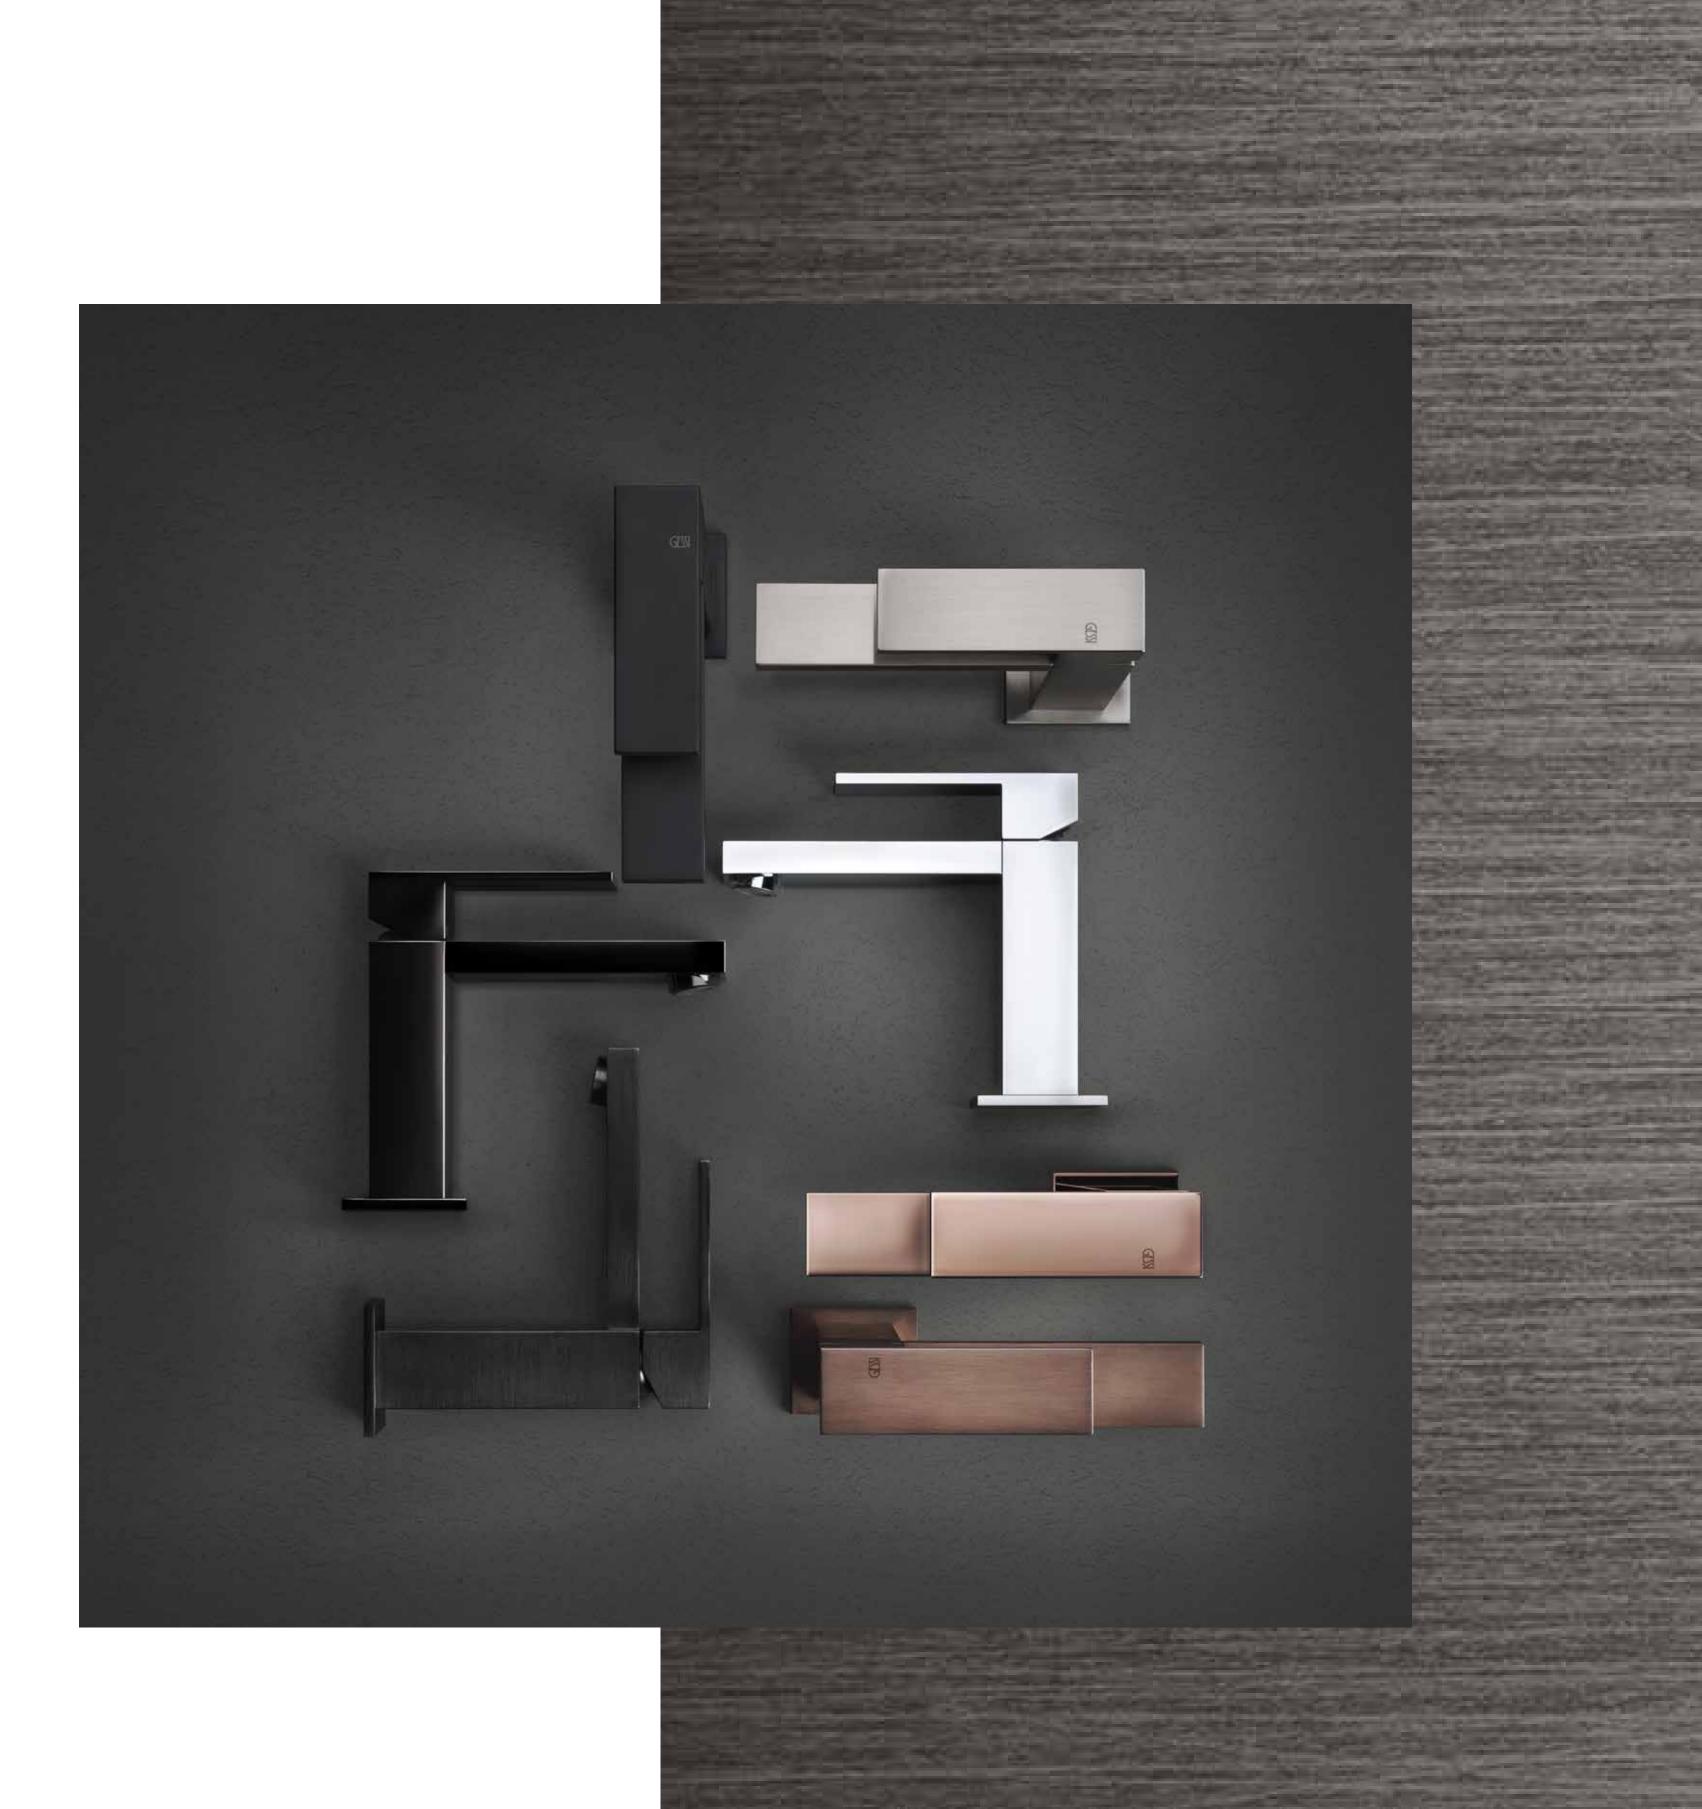

# our inishes

All the different ways of adding value and interpreting environments.

#### GALVANIC FINISHES

The galvanic process is the basis of all Gessi finishes. The first production step consists in covering brass with a layer of nickel via hydrolysis.

Chrome and Gold CCP finishes are obtained by covering the nickel-plated brass with more layers of chrome and 24-carat gold. This is how the distinctive mirror and brushed finishes are made.

#### LACQUERED FINISHES

Matt Black and White finishes, with their peculiar aesthetic performance, are made by covering the product with various layers of polyurethane lacquer. In order to obtain the antiquated look of the Aged Bronze and Antique Brass finishes we start with sandblasted brass, that is firstly lacquered in gold and then in black or brown. At this point our highly specialized artisans manually brush the surface, bringing back to light the golden tones of the first lacquer layer.