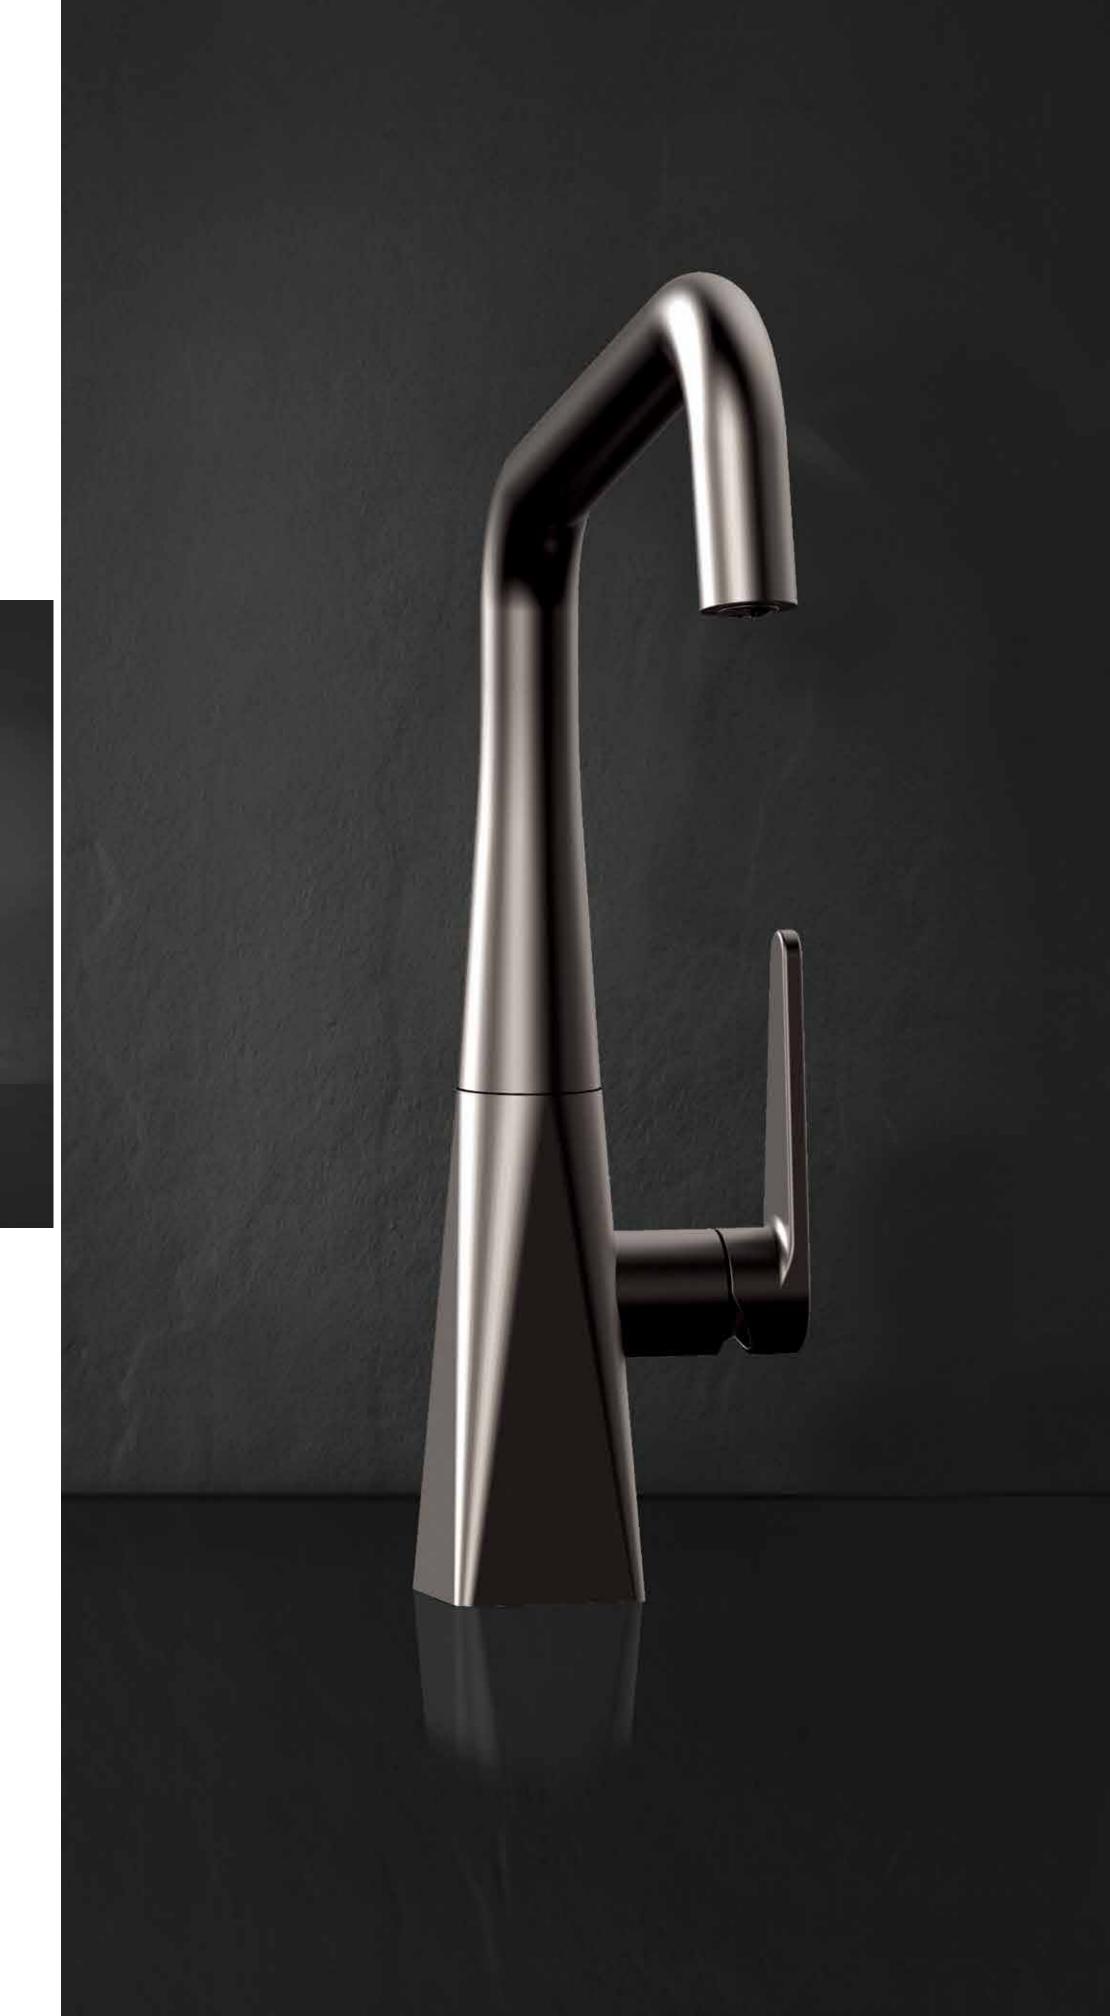

# GESSI 316

# AN EXTRAORDINARY MATERIAL FOR AN EXTRAORDINARY DESIGN

A noble and precious material, long lasting, resistant and aesthetically pleasing. Steel exalts Gessi faucets with simplicity, thanks to the eye-catching cylindrical design of essential sophistication.