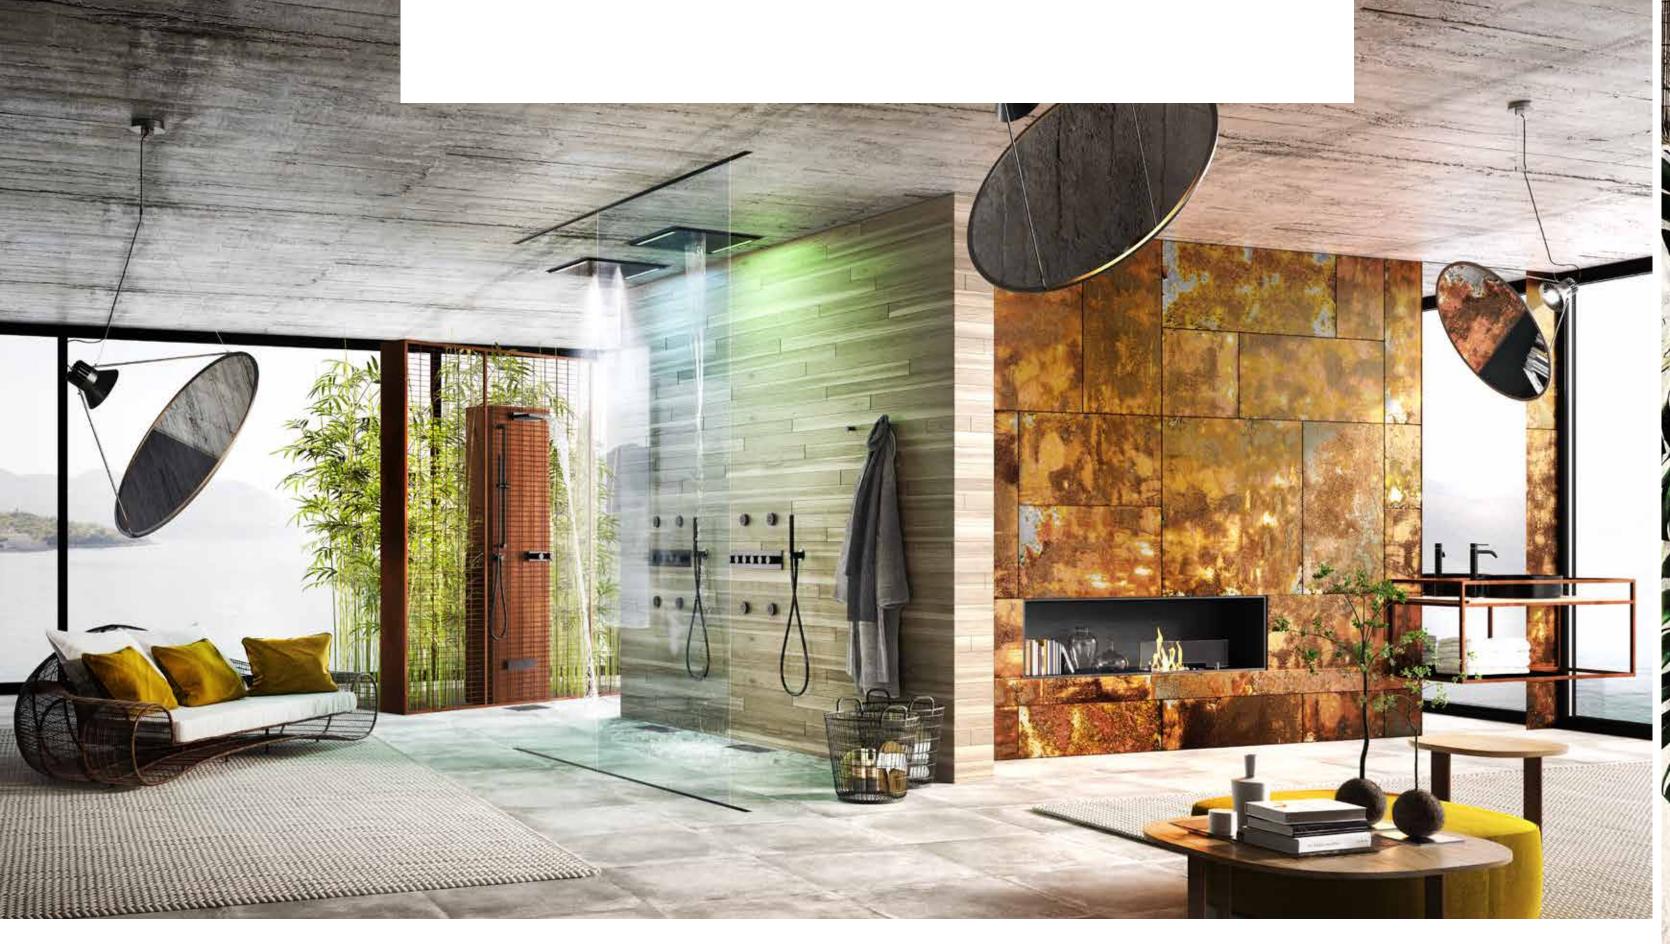

THE POWER OF WATER, LIGHT AND COLOUR

MULTISENSORY FEELING

THE BEAUTY OF WATER IN IT SUBTLEST FOR

# THE HI-FI "STEREO" WELLNESS

Each design aspect related to wellness is studied to meet the functioning requirements, every detail is designed to enhance and enjoy the environment and personal space, feeling them "in stereo" on all the 5 channels of the senses.

but also effectively functional excellence and real precision to control the water and transfer the benefits of this natural element in a private and personal space, feeling them "in stereo" on all the 5 channels of the senses.