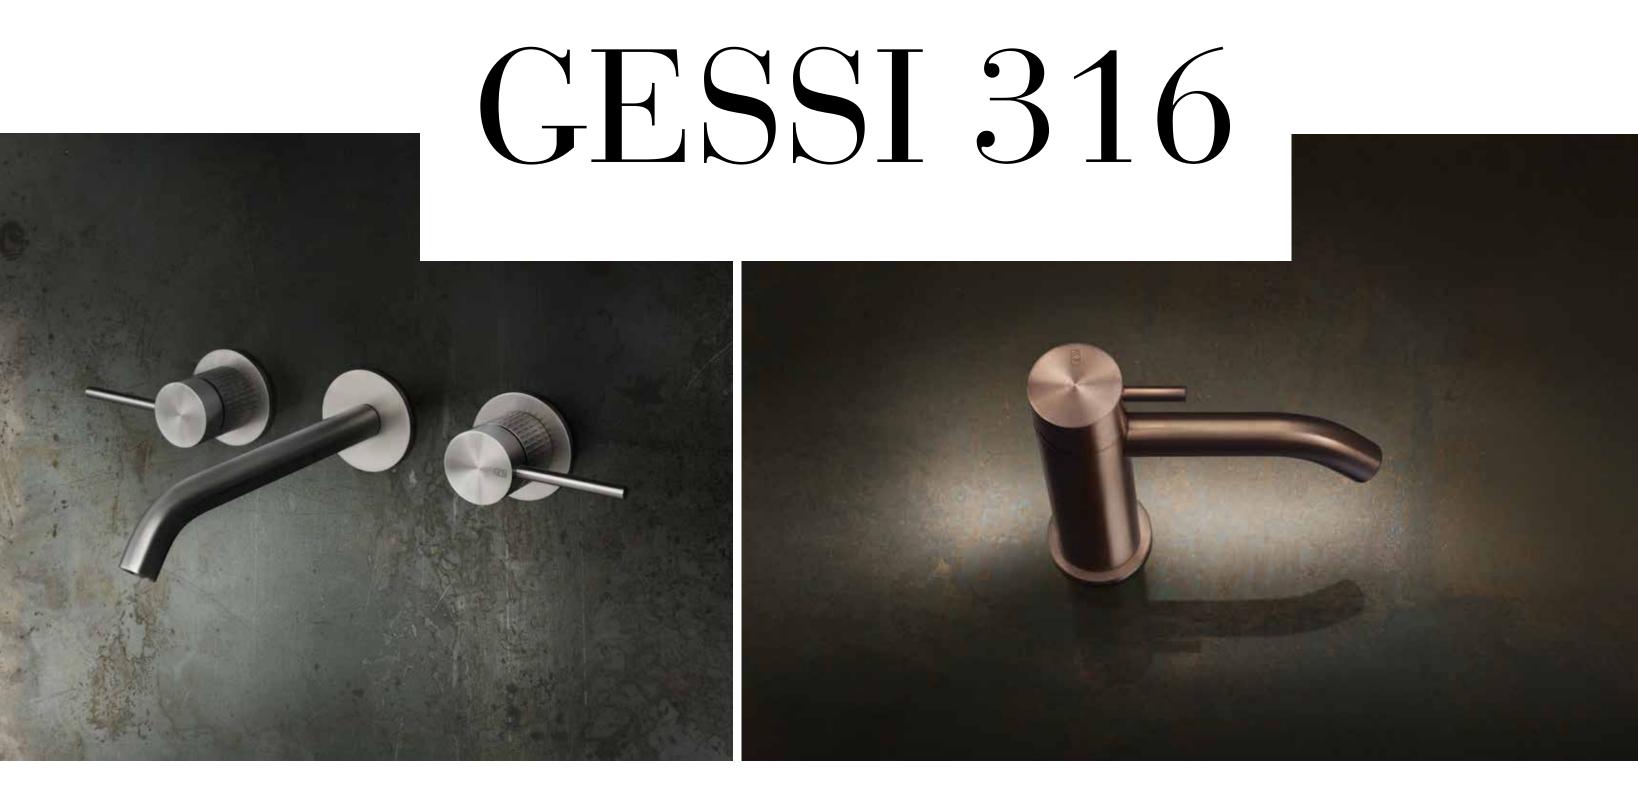

# GESSI 316

# AN EXTRAORDINARY MATERIAL FOR AN EXTRAORDINARY DESIGN

A noble and precious material, long lasting, resistant and aesthetically pleasing. Steel exalts Gessi faucets with simplicity, thanks to the eye-catching cylindrical design of essential sophistication.

# A MECHANICAL INSPIRATION FOR AN INDUSTRIAL CHIC STYLE

With an aesthetic characterized by shapes, surfaces and materials typical of productive spaces, with their willingly rough look, this decorative code has an extreme versatility that allows countless possibilities of customization.