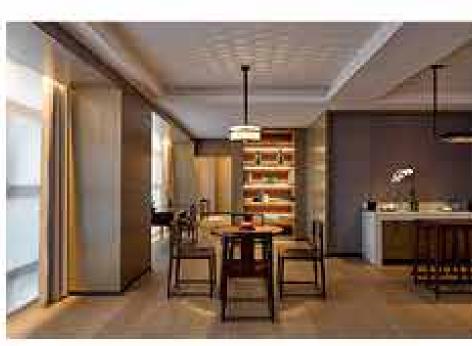

Copper GHRC



Copper Brushed GHRC



126

Black Metal Brushed GHRC



#### GHRC FINISHES

GHRC finishes are an exclusive Gessi patent. The product goes over a galvanic process based on ruthenium for the Black Metal finish and on gold and copper for the Copper finish. It is later covered with various layers of a special transparent lacquer, that protects the underlying precious metal and make the product resistant and immune to fingerprints. In this way we create a finish of great visual impact, with an exclusive and refined aesthetic performance.







































































# the essi World









**ARCHITECTURE** 













In scena alla Scala.



















#### Arabian nights. Notti arabe.



















































Città Proibita a cinque stelle.









### chalets in South Tyrol.

Chalet privati in Alto Adige.

























Nei mari del nord.





















London 1900.

Londra 1900.

















RESIDENTIAL

Architecture & Interior Design Edmund Ng

Collection Rettangolo



























Gallery.

Galleria d'arte.



























Il fascino dell'Egeo.































#### trendsetter.

Il trendsetter coreano.















Alta quota.





















## Crystal clear eco-design.

Ecodesign cristallino.



























El Madrileño.























## Deco style. Stile deco.



























## A fusion touch.

Un tocco fusion.



















Isola segreta.

















Tradizione altoatesina