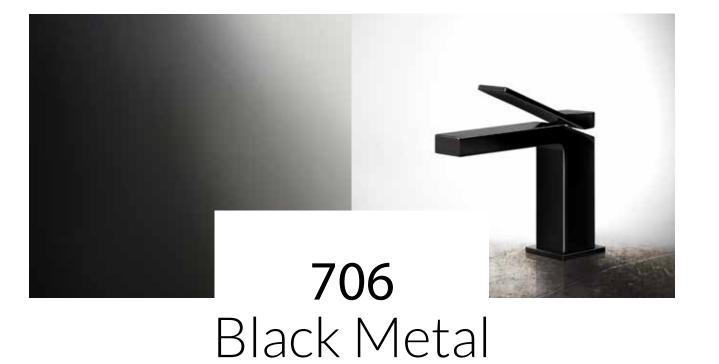

#### GHRC FINISHES

GHRC finishes are an exclusive Gessi patent. The product goes over a galvanic process based on ruthenium for the Black Metal finish and on gold and copper for the Copper finish. It is later covered with various layers of a special transparent lacquer, that protects the underlying precious metal and make the product resistant and immune to fingerprints. In this way we create a finish of great visual impact, with an exclusive and refined aesthetic performance.