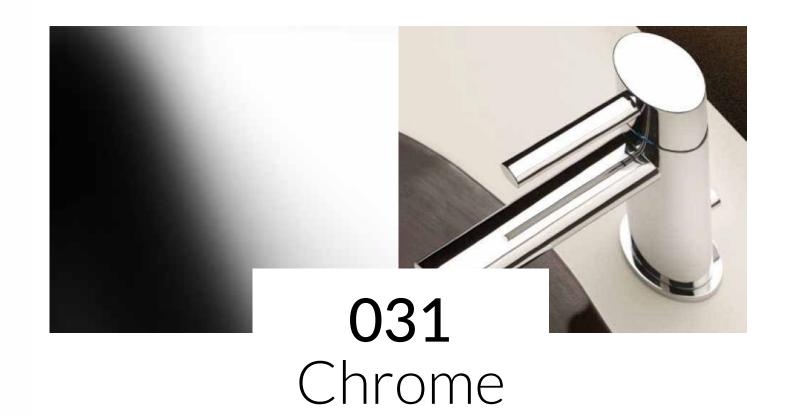

#### GALVANIC FINISHES

The galvanic process is the basis of all Gessi finishes. The first production step consists in covering brass with a layer of nickel via hydrolysis.

Chrome and Gold CCP finishes are obtained by covering the nickel-plated brass with more layers of chrome and 24-carat gold. This is how the distinctive mirror and brushed finishes are made.