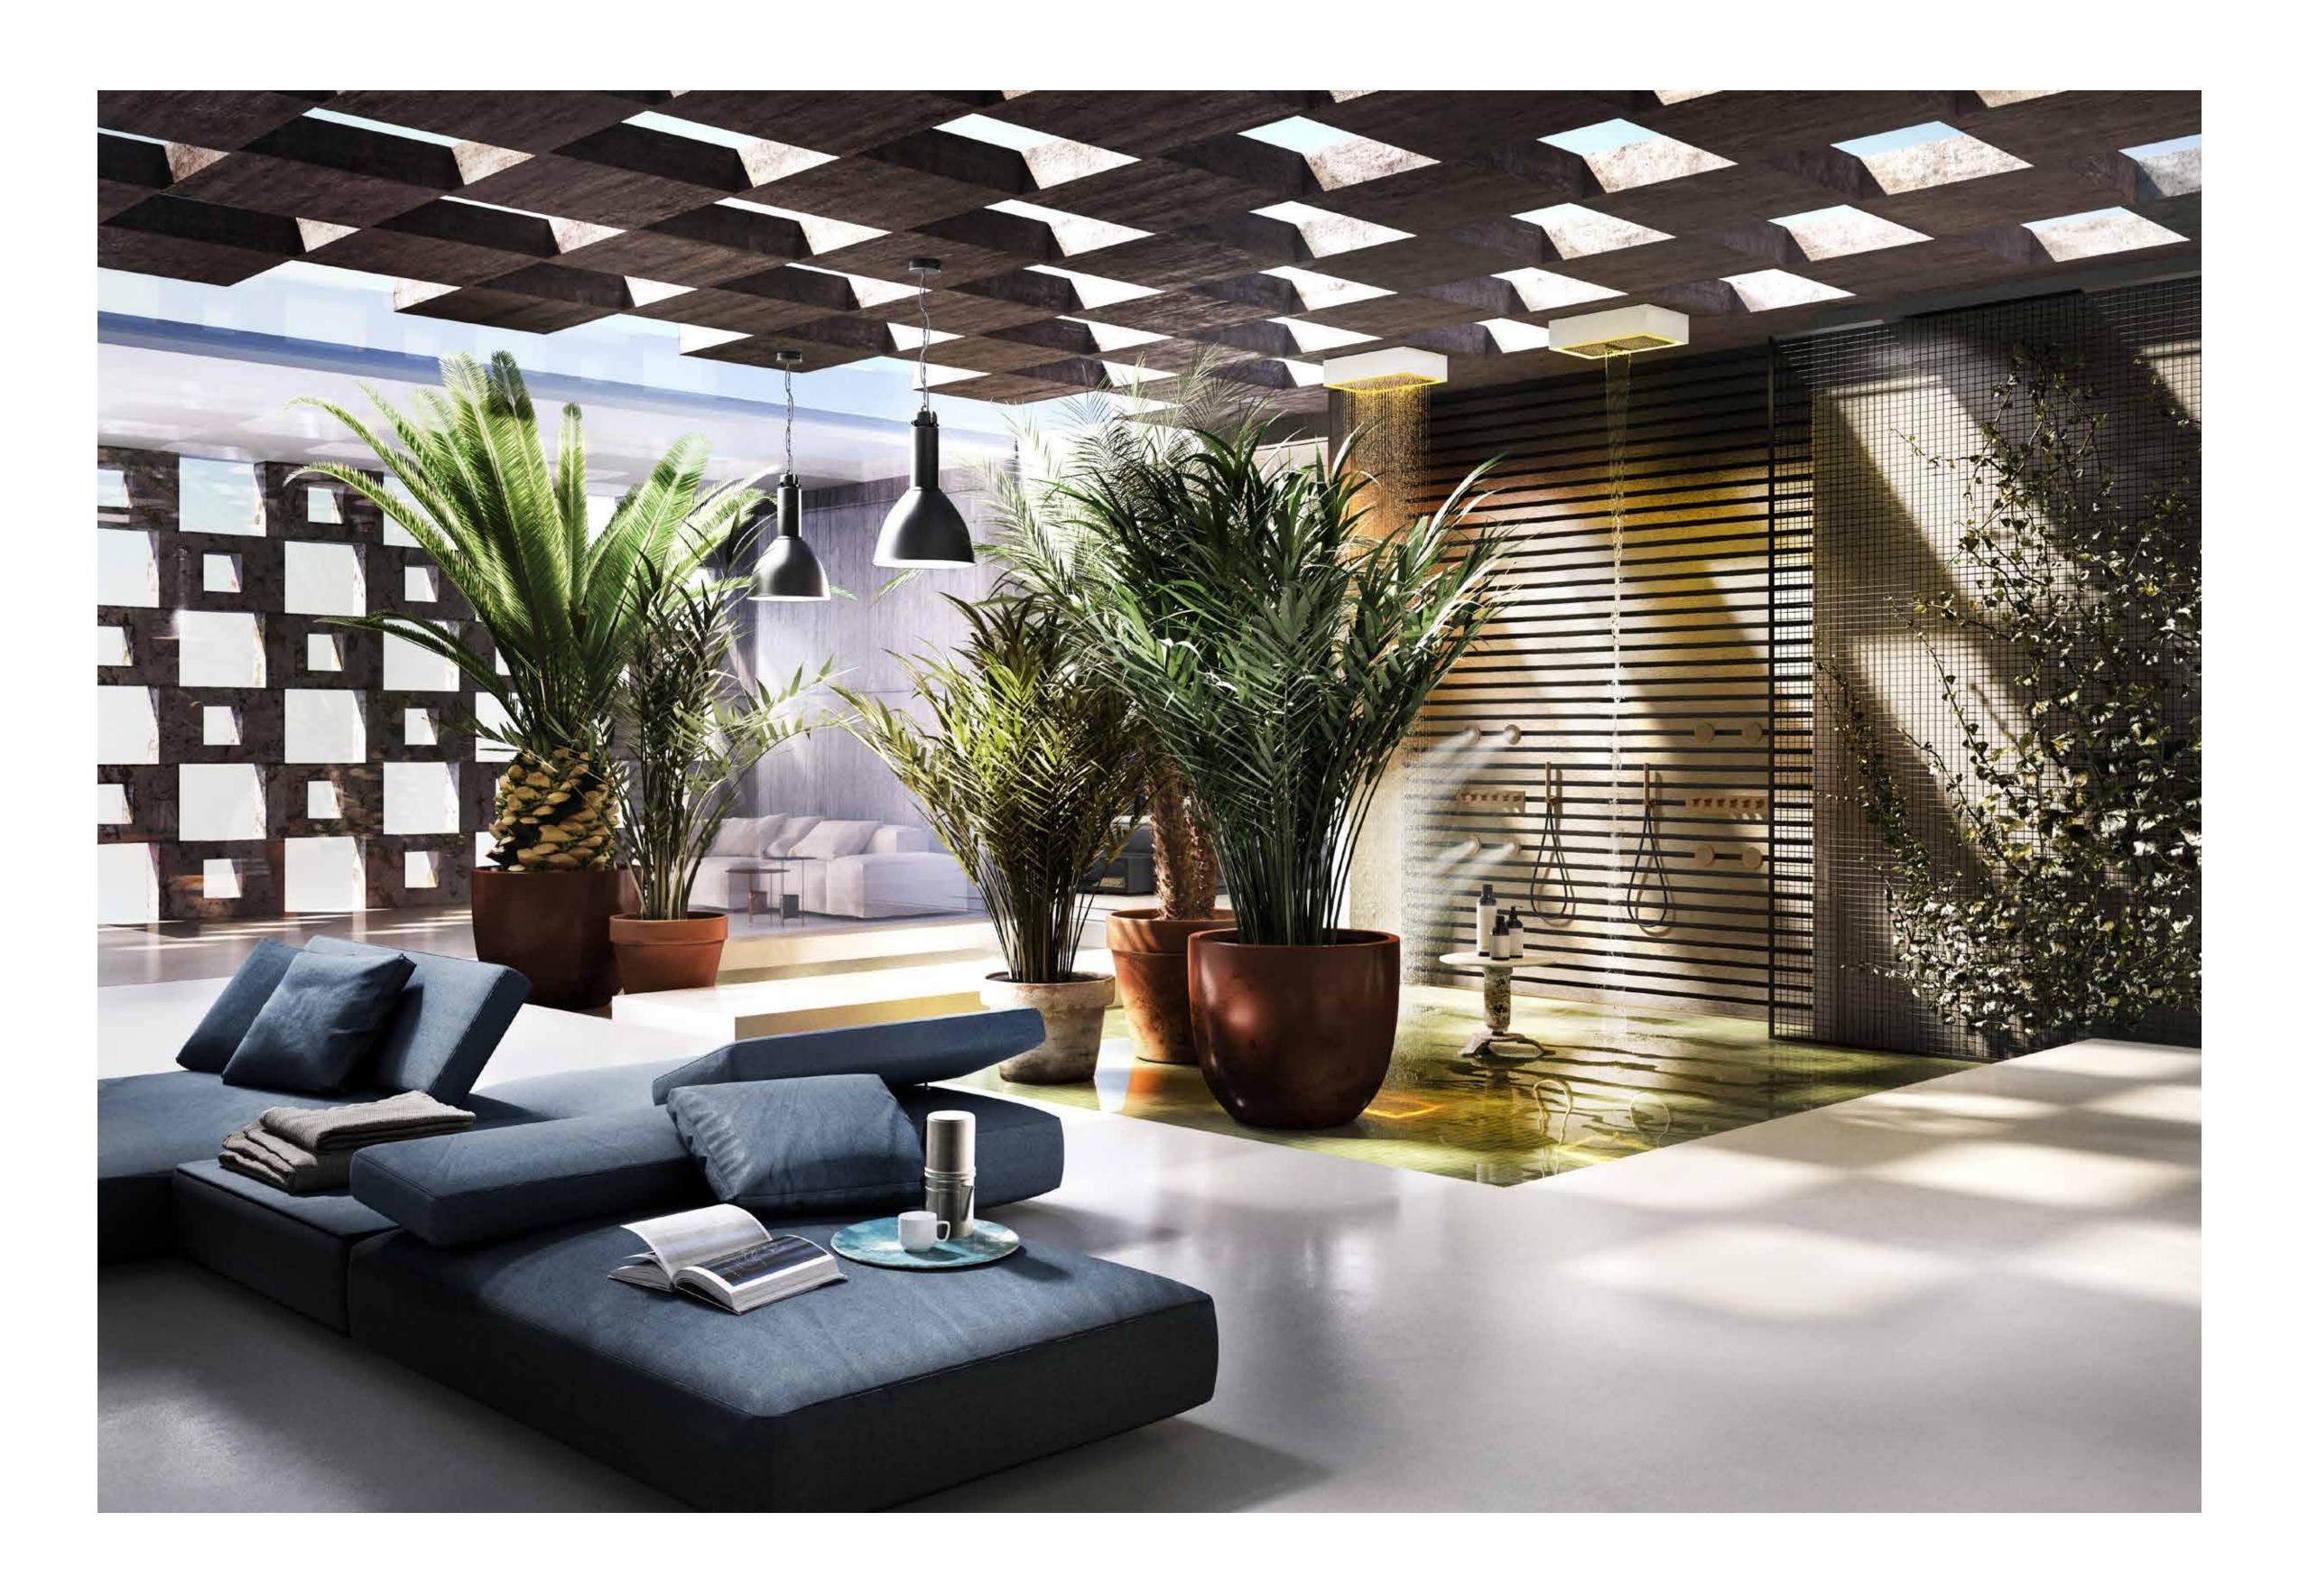

THE POWER OF WATER, LIGHT AND COLOUR

MULTISENSORY FEELING

THE BEAUTY OF WATER IN IT SUBTLEST FOR

# THE HI-FI "STEREO" WELLNESS

Each design aspect related to wellness is studied to meet the functioning requirements, every detail is designed to enhance and enjoy the environment and personal space, feeling them "in stereo" on all the 5 channels of the senses.

but also effectively functional excellence and real precision to control the water and transfer the benefits of this natural element in a private and personal space, feeling them "in stereo" on all the 5 channels of the senses.