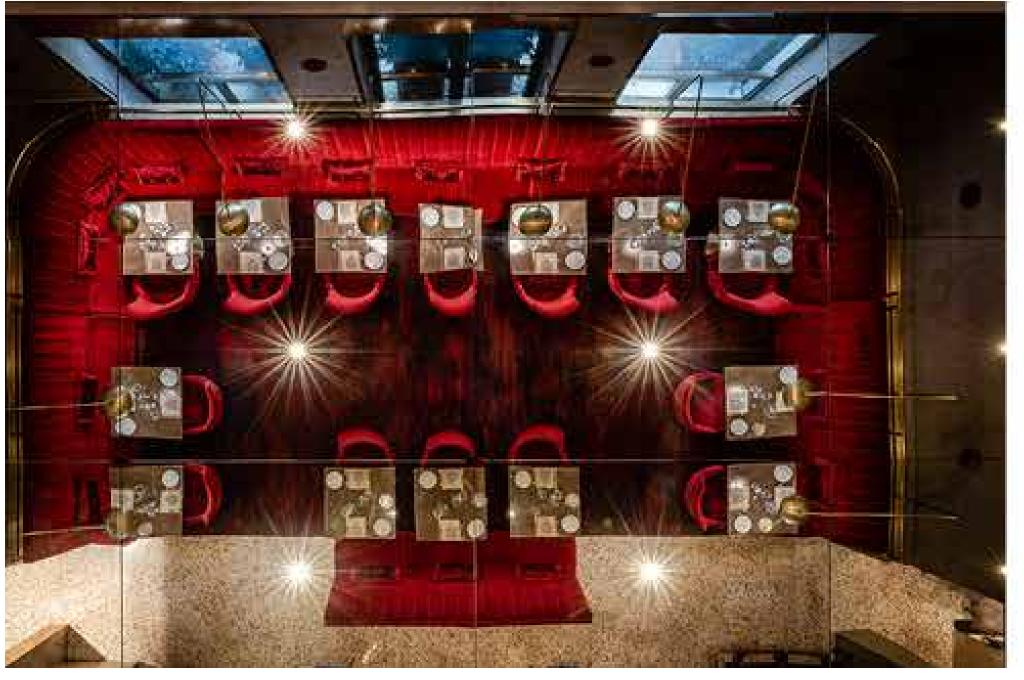

gases, and allows for a great variety of colours according to the metals that are used.















Gold Brushed





Copper GHRC



Copper Brushed GHRC



126

Black Metal Brushed GHRC



#### GHRC FINISHES

GHRC finishes are an exclusive Gessi patent. The product goes over a galvanic process based on ruthenium for the Black Metal finish and on gold and copper for the Copper finish. It is later covered with various layers of a special transparent lacquer, that protects the underlying precious metal and make the product resistant and immune to fingerprints. In this way we create a finish of great visual impact, with an exclusive and refined aesthetic performance.







































































# the essi World









**ARCHITECTURE** 













In scena alla Scala.



















#### Arabian nights. Notti arabe.



















































Città Proibita a cinque stelle.









### chalets in South Tyrol.

Chalet privati in Alto Adige.

























Nei mari del nord.





















London 1900.

Londra 1900.

















RESIDENTIAL

Architecture & Interior Design Edmund Ng

Collection Rettangolo



























Gallery.

Galleria d'arte.



























Il fascino dell'Egeo.































#### trendsetter.

Il trendsetter coreano.















Alta quota.





















## Crystal clear eco-design.

Ecodesign cristallino.



























El Madrileño.























## Deco style. Stile deco.