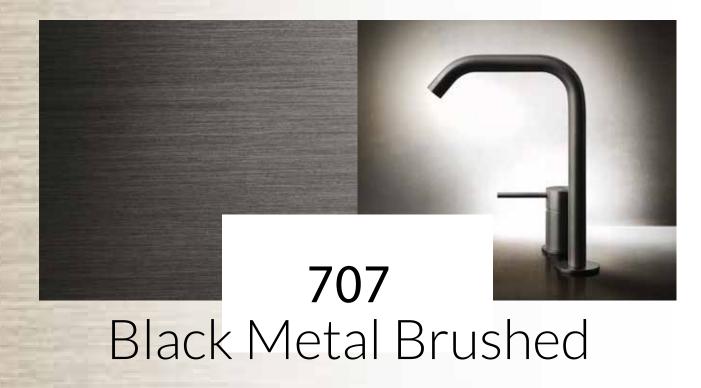

126

Black Metal Brushed GHRC

#### GHRC FINISHES

GHRC finishes are an exclusive Gessi patent. The product goes over a galvanic process based on ruthenium for the Black Metal finish and on gold and copper for the Copper finish. It is later covered with various layers of a special transparent lacquer, that protects the underlying precious metal and make the product resistant and immune to fingerprints. In this way we create a finish of great visual impact, with an exclusive and refined aesthetic performance.