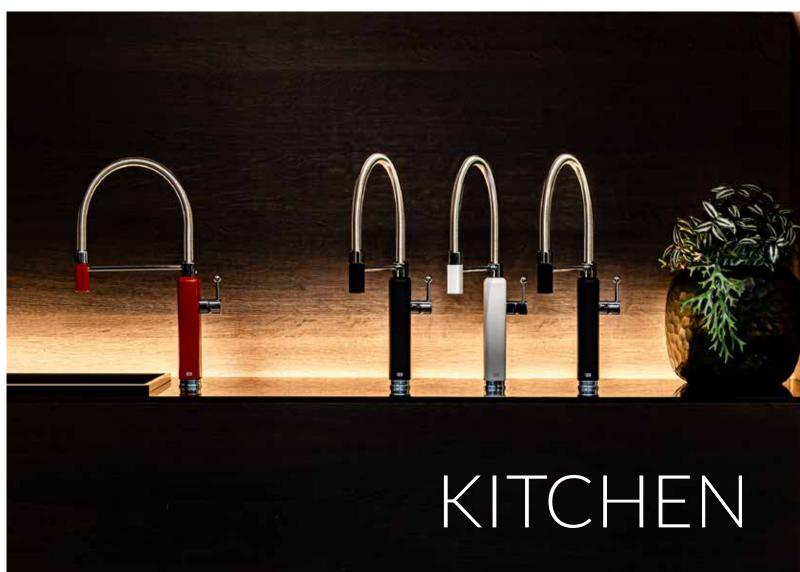

# INNOVATION AND STYLE FOR THE KITCHEN

With a decisive cut and soft and slender shapes, Gessi creates a new aesthetical code in the kitchen, combining creativity and refinement in a seductive game of sinuosity.