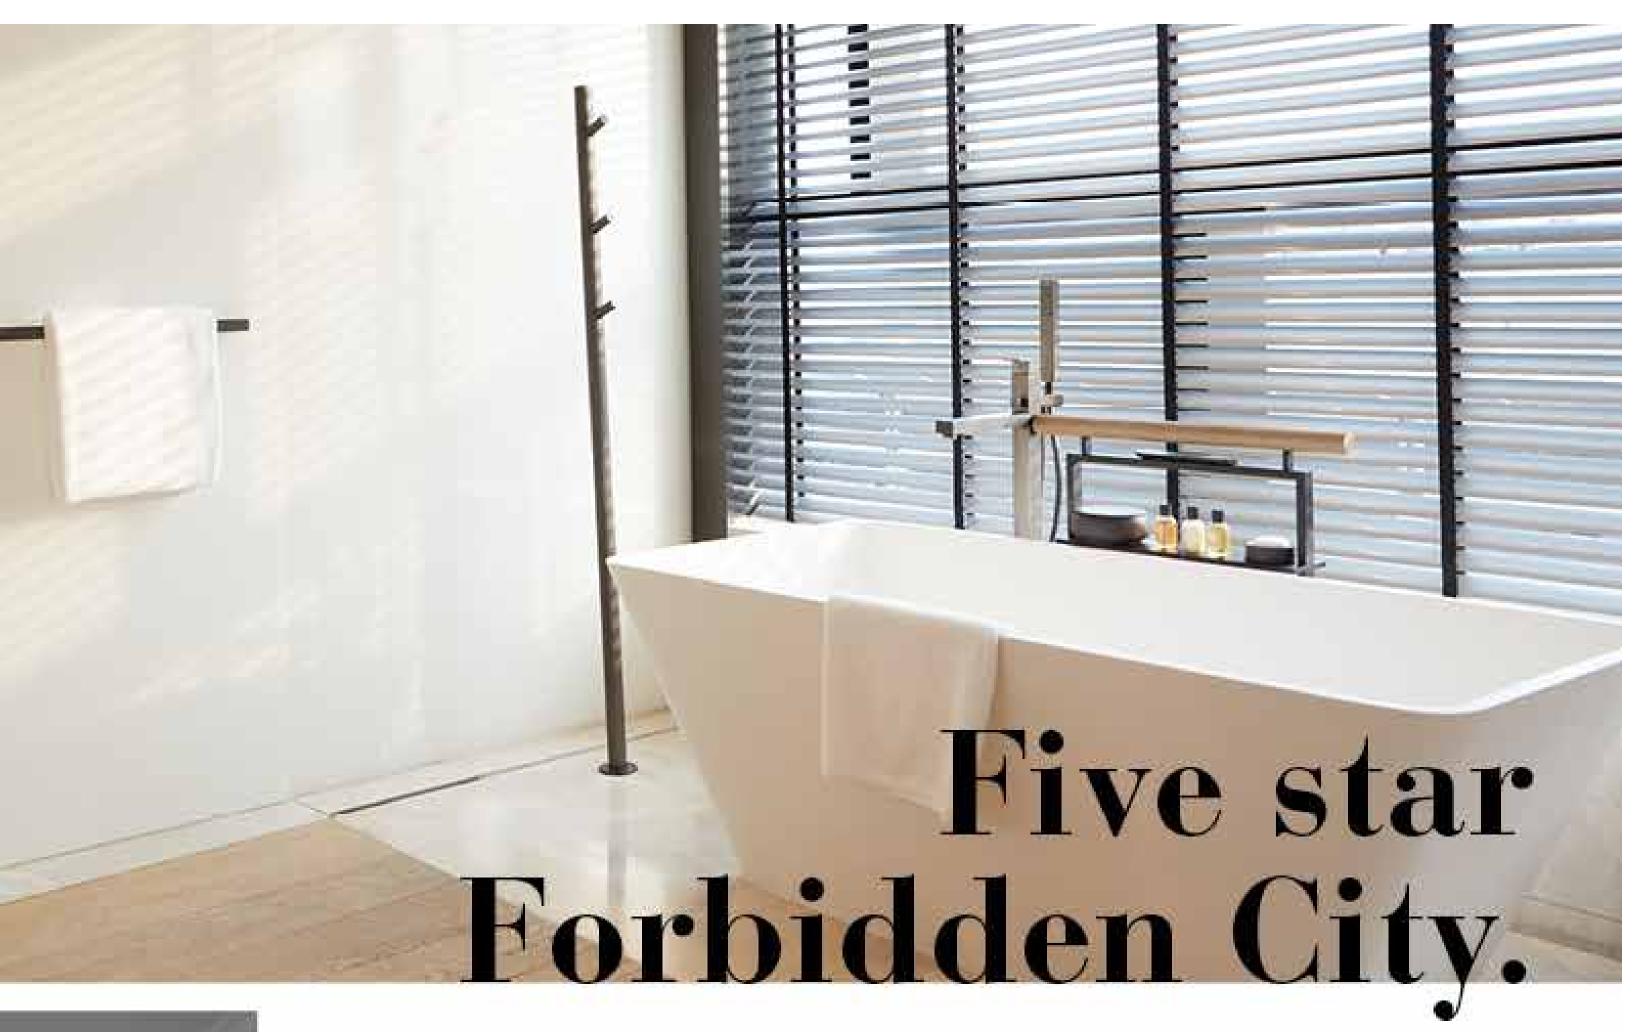

per GHRC



Copper Brushed GHRC



126

Black Metal Brushed GHRC



#### GHRC FINISHES

GHRC finishes are an exclusive Gessi patent. The product goes over a galvanic process based on ruthenium for the Black Metal finish and on gold and copper for the Copper finish. It is later covered with various layers of a special transparent lacquer, that protects the underlying precious metal and make the product resistant and immune to fingerprints. In this way we create a finish of great visual impact, with an exclusive and refined aesthetic performance.







































































# the essi World









**ARCHITECTURE** 













In scena alla Scala.



















#### Arabian nights. Notti arabe.



















































Città Proibita a cinque stelle.









### chalets in South Tyrol.

Chalet privati in Alto Adige.

























Nei mari del nord.





















London 1900.

Londra 1900.

















RESIDENTIAL

Architecture & Interior Design Edmund Ng

Collection Rettangolo



























Gallery.

Galleria d'arte.



























Il fascino dell'Egeo.































#### trendsetter.

Il trendsetter coreano.















Alta quota.





















## Crystal clear eco-design.

Ecodesign cristallino.



























El Madrileño.























## Deco style. Stile deco.



























## A fusion touch.

Un tocco fusion.



















Isola segreta.

















Tradizione altoatesina.