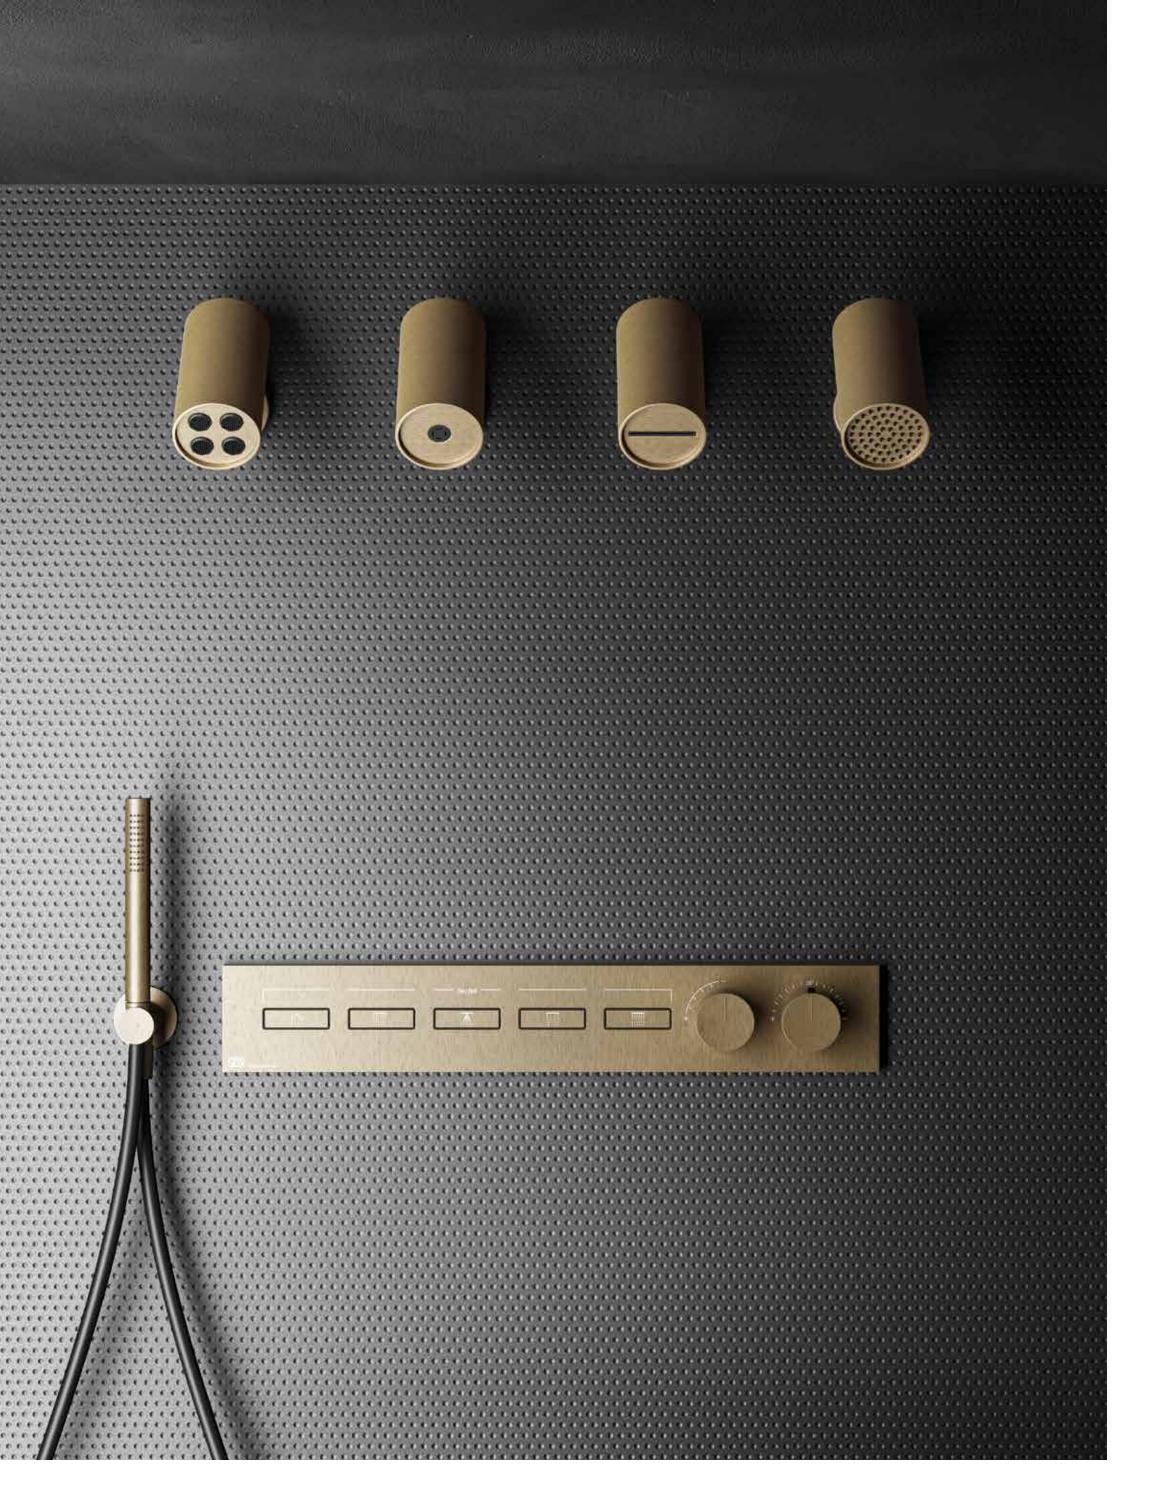

# THE HI-FI "STEREO" WELLNESS

Each design aspect related to wellness is studied to meet the functioning requirements, every detail is designed to enhance and enjoy the environment and personal space, feeling them "in stereo" on all the 5 channels of the senses.

but also effectively functional excellence and real precision to control the water and transfer the benefits of this natural element in a private and personal space, feeling them "in stereo" on all the 5 channels of the senses.