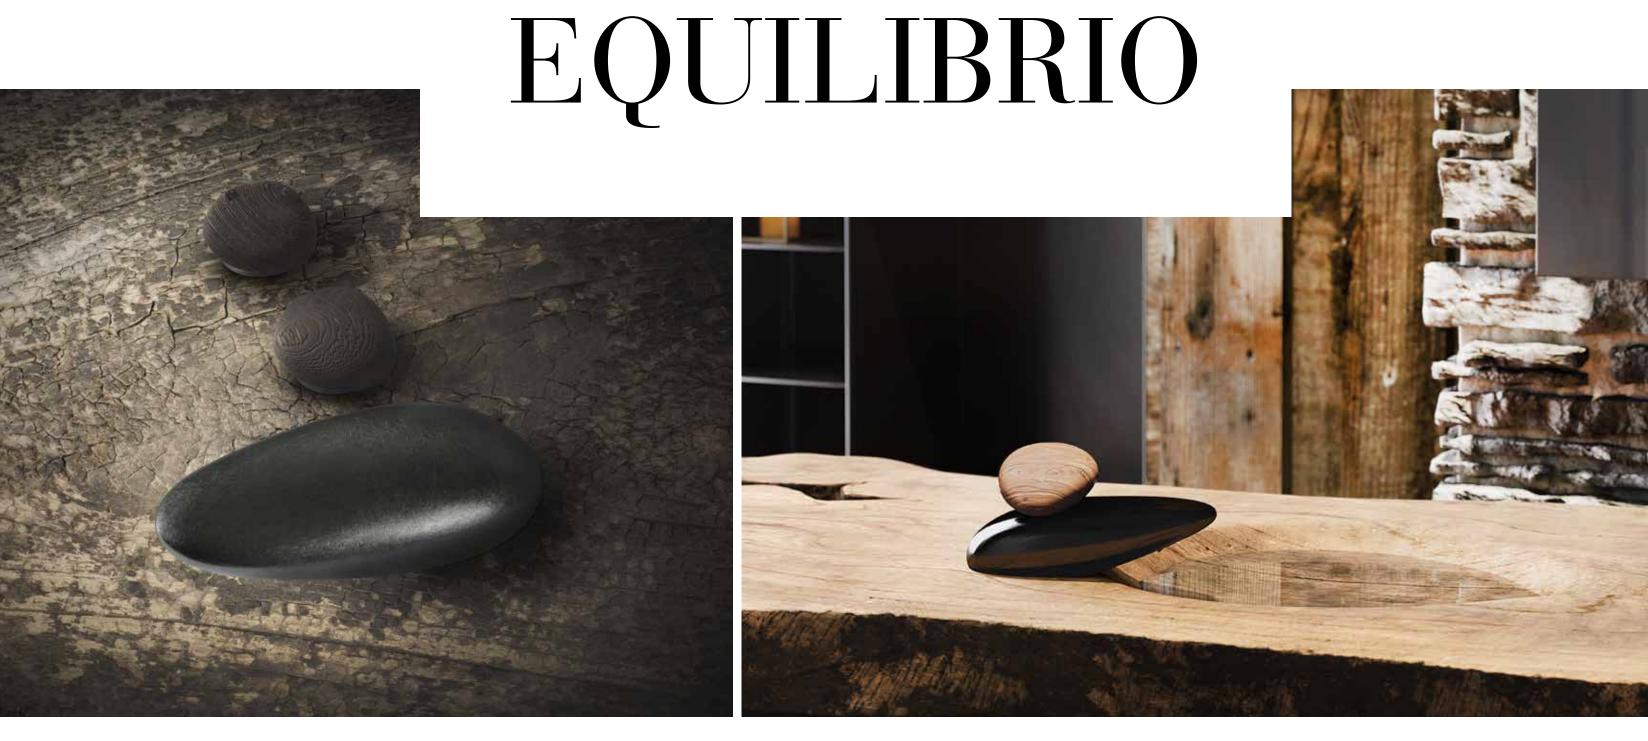

# A CONCEPT OF TIDINESS AND HARMONY

A circle inscribed into a square is the dynamic image of purity: the transition towards perfection and equilibrium. A new balance between style, emotion and functionality.

# THE ENERGETIC ARCHETYPE

Wood, stone, metal, all the natural elements that distinguish the collection allow everyone to find his own personal balance.