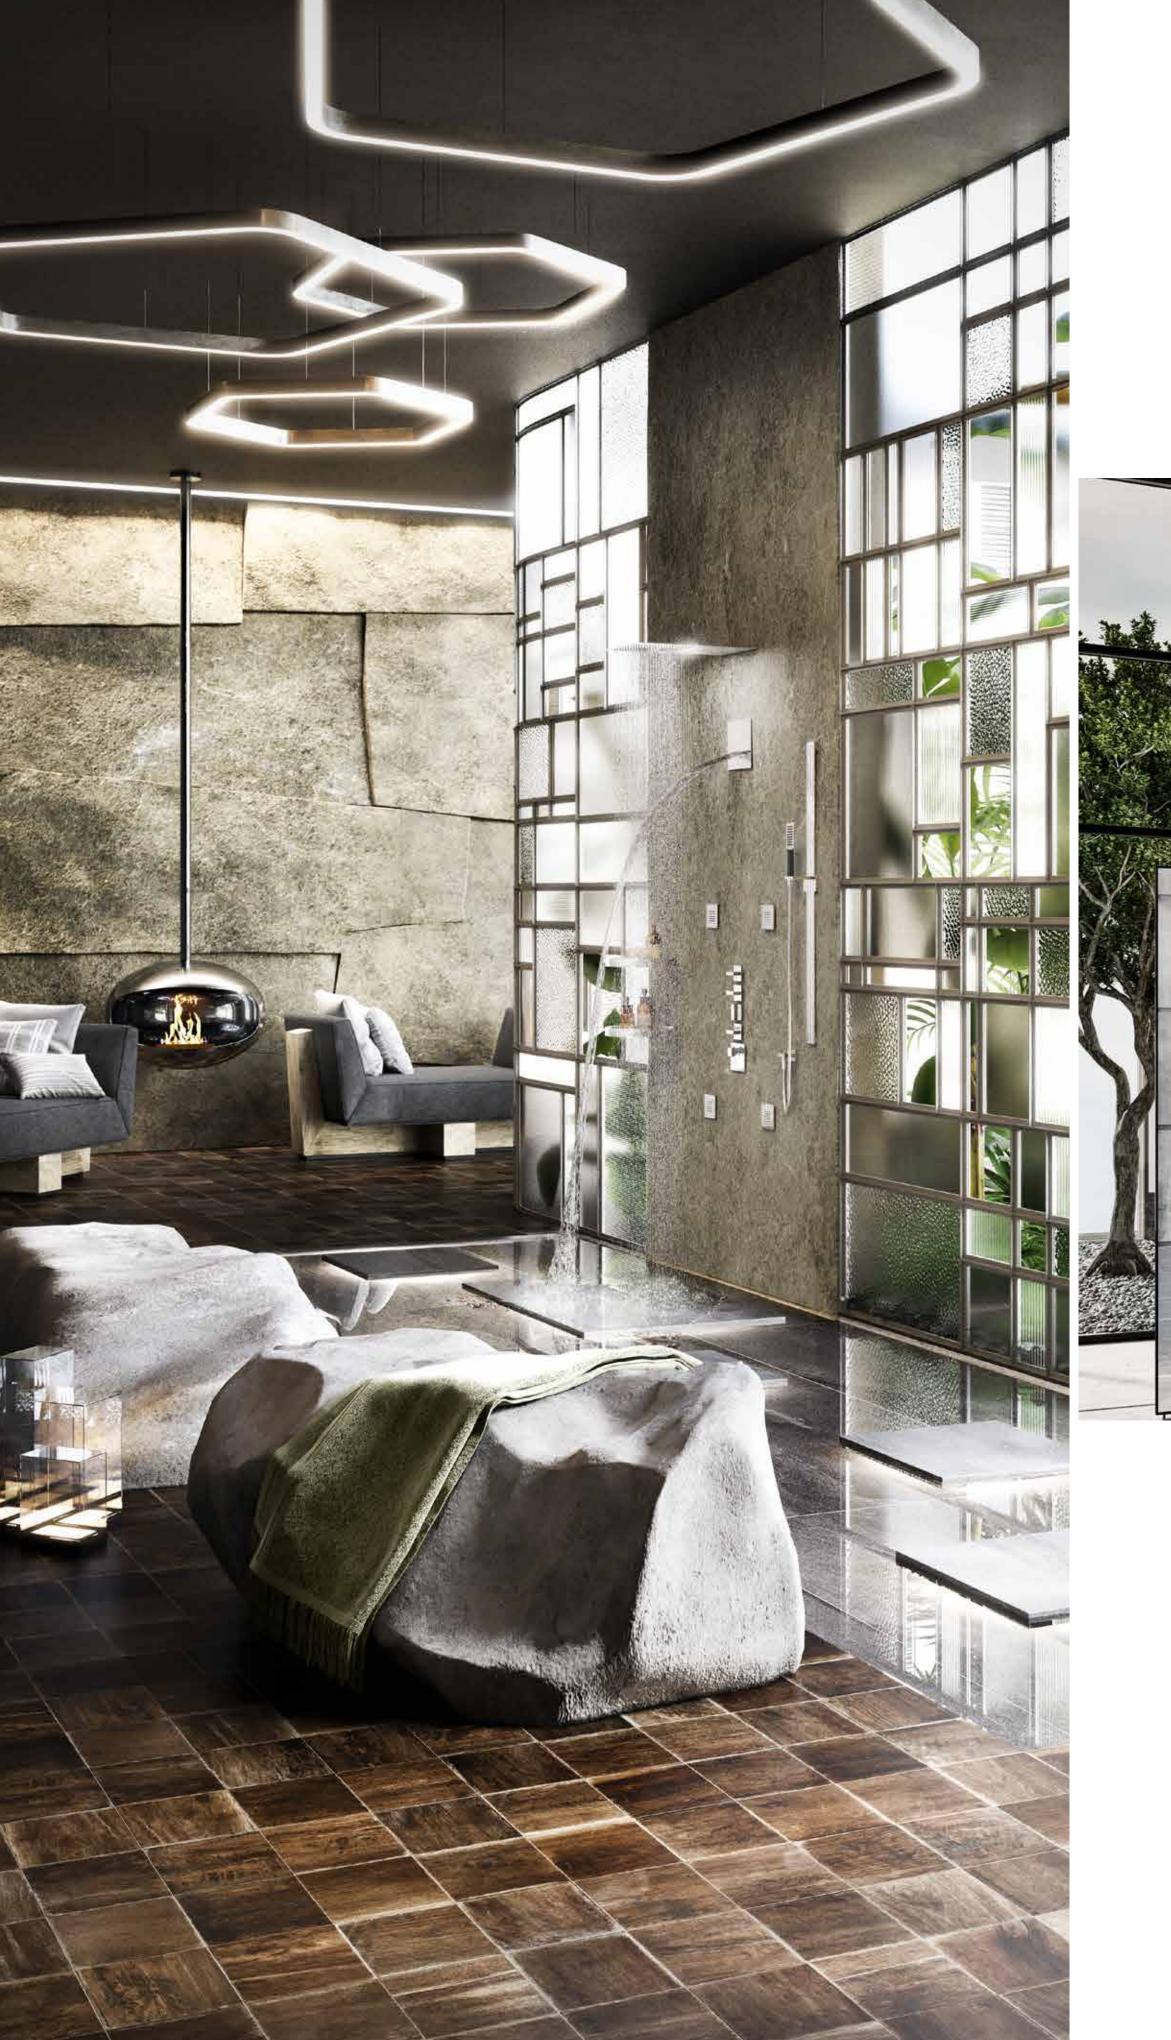

THE POWER OF WATER, LIGHT AND COLOUR

MULTISENSORY FEELING

THE BEAUTY OF WATER IN IT SUBTLEST FOR

# THE HI-FI "STEREO" WELLNESS

Each design aspect related to wellness is studied to meet the functioning requirements, every detail is designed to enhance and enjoy the environment and personal space, feeling them "in stereo" on all the 5 channels of the senses.

but also effectively functional excellence and real precision to control the water and transfer the benefits of this natural element in a private and personal space, feeling them "in stereo" on all the 5 channels of the senses.