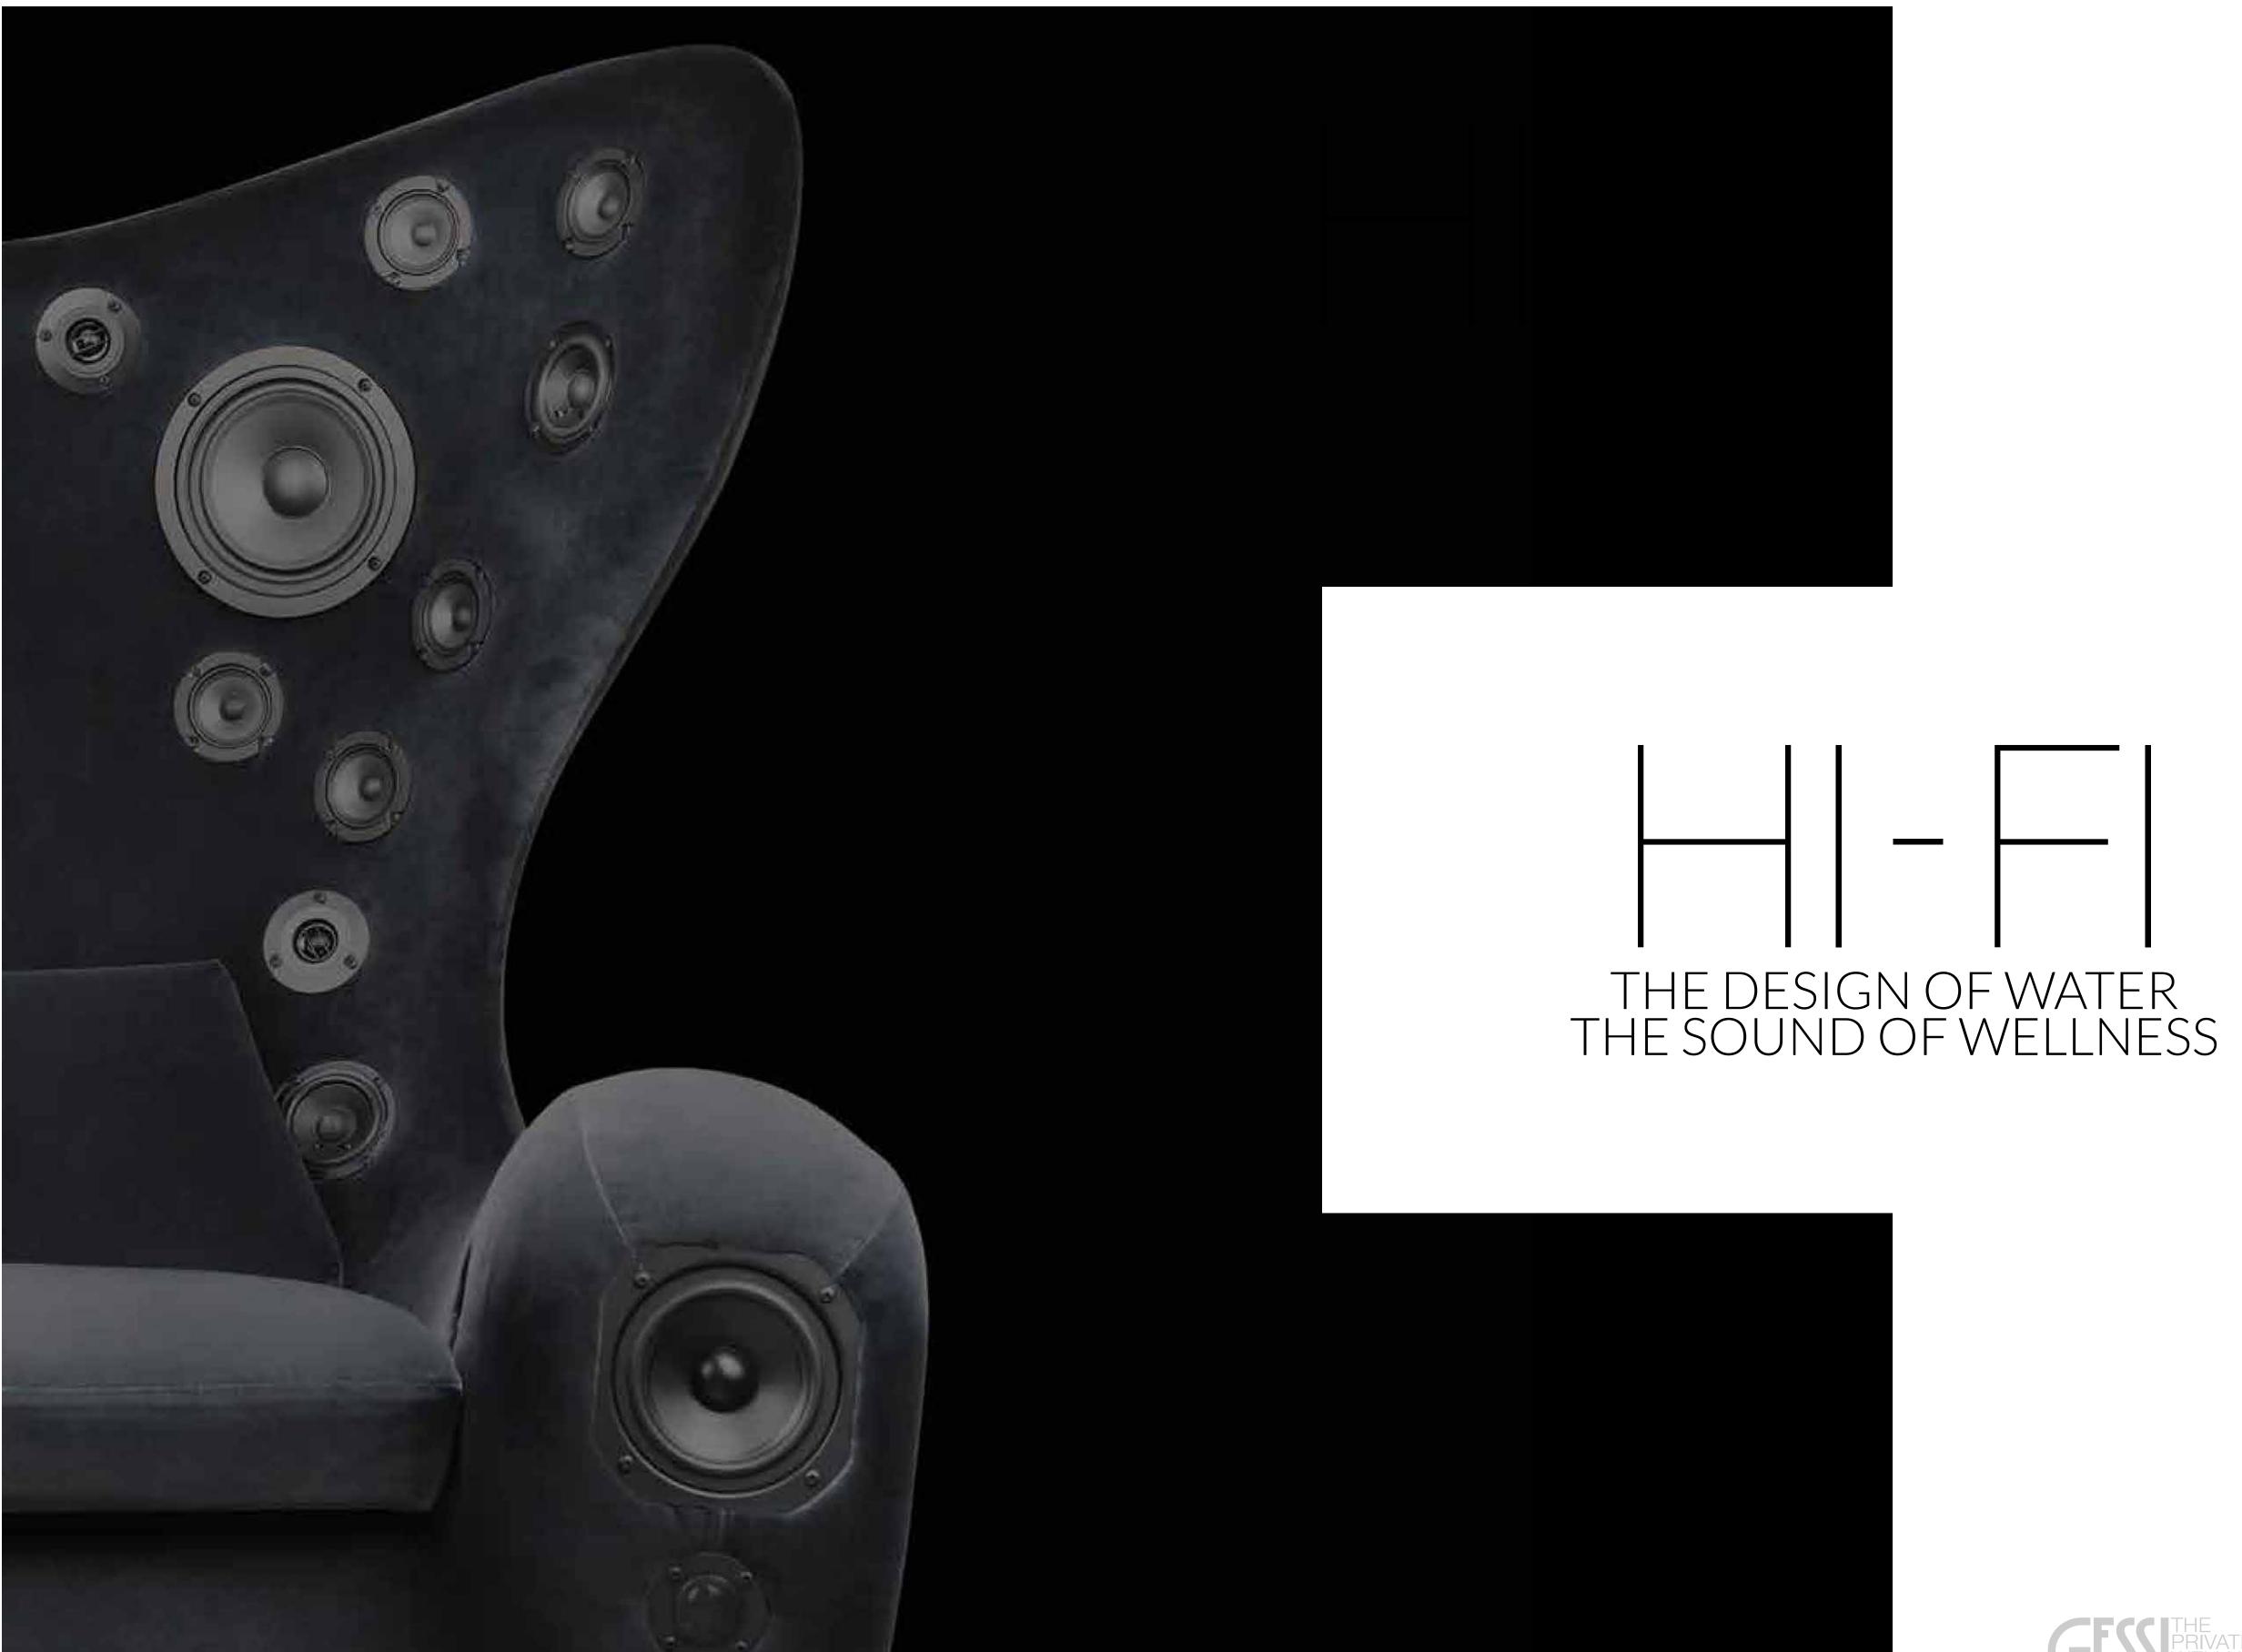

# THE HI-FI "STEREO" WELLNESS

Each design aspect related to wellness is studied to meet the functioning requirements, every detail is designed to enhance and enjoy the environment and personal space, feeling them "in stereo" on all the 5 channels of the senses.

but also effectively functional excellence and real precision to control the water and transfer the benefits of this natural element in a private and personal space, feeling them "in stereo" on all the 5 channels of the senses.