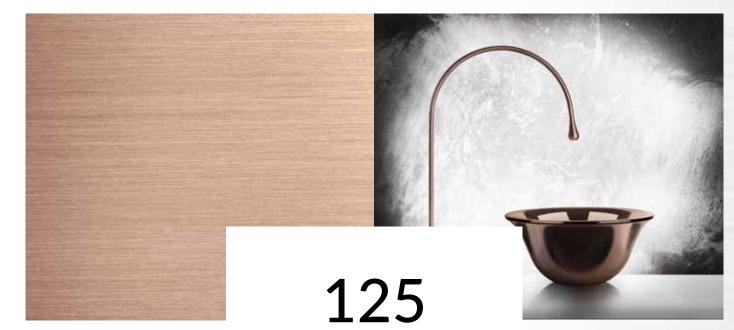

The reaction takes place in a vacuum-sealed chamber thanks to particular gases, and allows for a great variety of colours according to the metals that are used.

Gold Brushed

Copper GHRC

Copper Brushed GHRC

#### GHRC FINISHES

GHRC finishes are an exclusive Gessi patent. The product goes over a galvanic process based on ruthenium for the Black Metal finish and on gold and copper for the Copper finish. It is later covered with various layers of a special transparent lacquer, that protects the underlying precious metal and make the product resistant and immune to fingerprints. In this way we create a finish of great visual impact, with an exclusive and refined aesthetic performance.