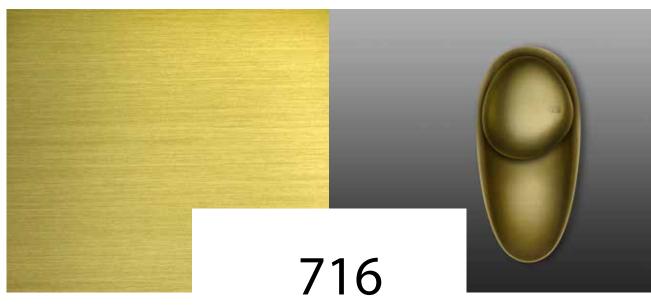

#### GALVANIC FINISHES

The galvanic process is the basis of all Gessi finishes. The first production step consists in covering brass with a layer of nickel via hydrolysis.

Chrome and Gold CCP finishes are obtained by covering the nickel-plated brass with more layers of chrome and 24-carat gold. This is how the distinctive mirror and brushed finishes are made.