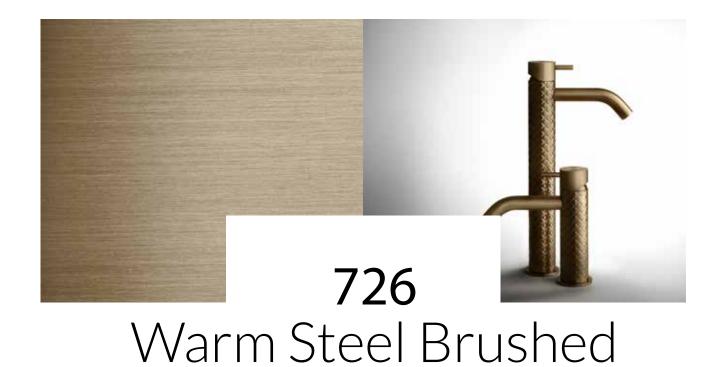

#### GALVANIC FINISHES

The galvanic process is the basis of all Gessi finishes. The first production step consists in covering brass with a layer of nickel via hydrolysis.

Chrome and Gold CCP finishes are obtained by covering the nickel-plated brass with more layers of chrome and 24-carat gold. This is how the distinctive mirror and brushed finishes are made.