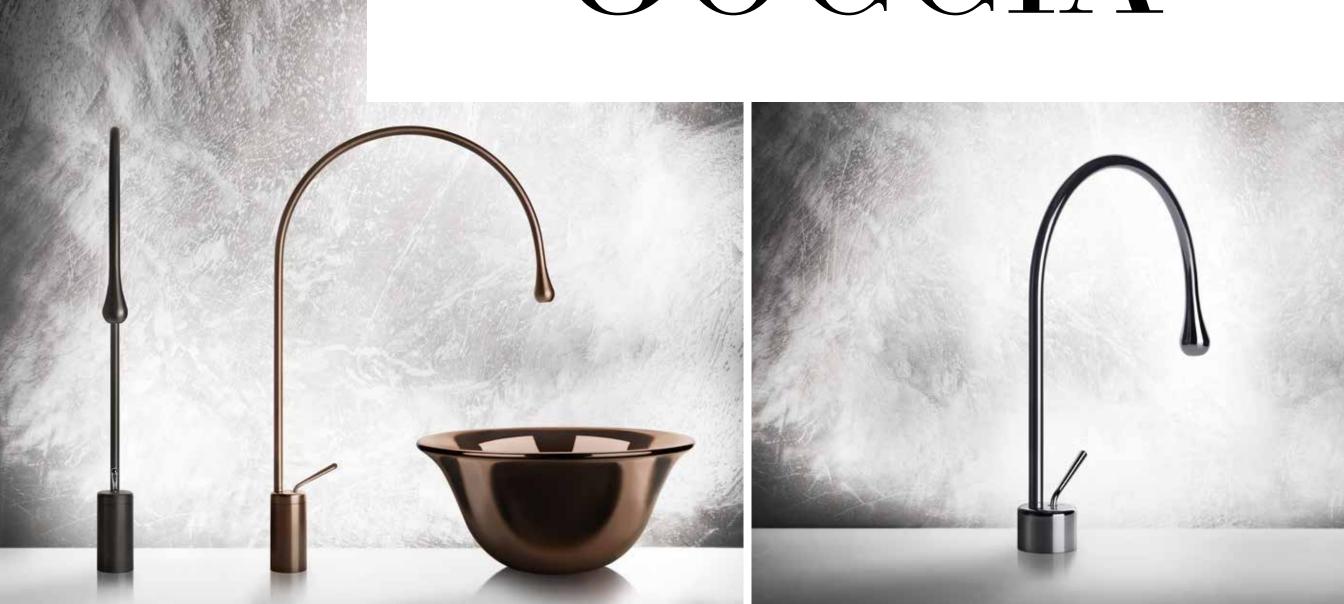

GOCCIA

# THE BRIGHT BEAUTY OF WATER

A revolutionary collection of furniture objects with an innovative design, inspired by the natural and fluid shape of a drop. Goccia is a style and a new product philosophy that has an ecologic conscience: its appearence recall a sensibility that invites sustainable behaviours.