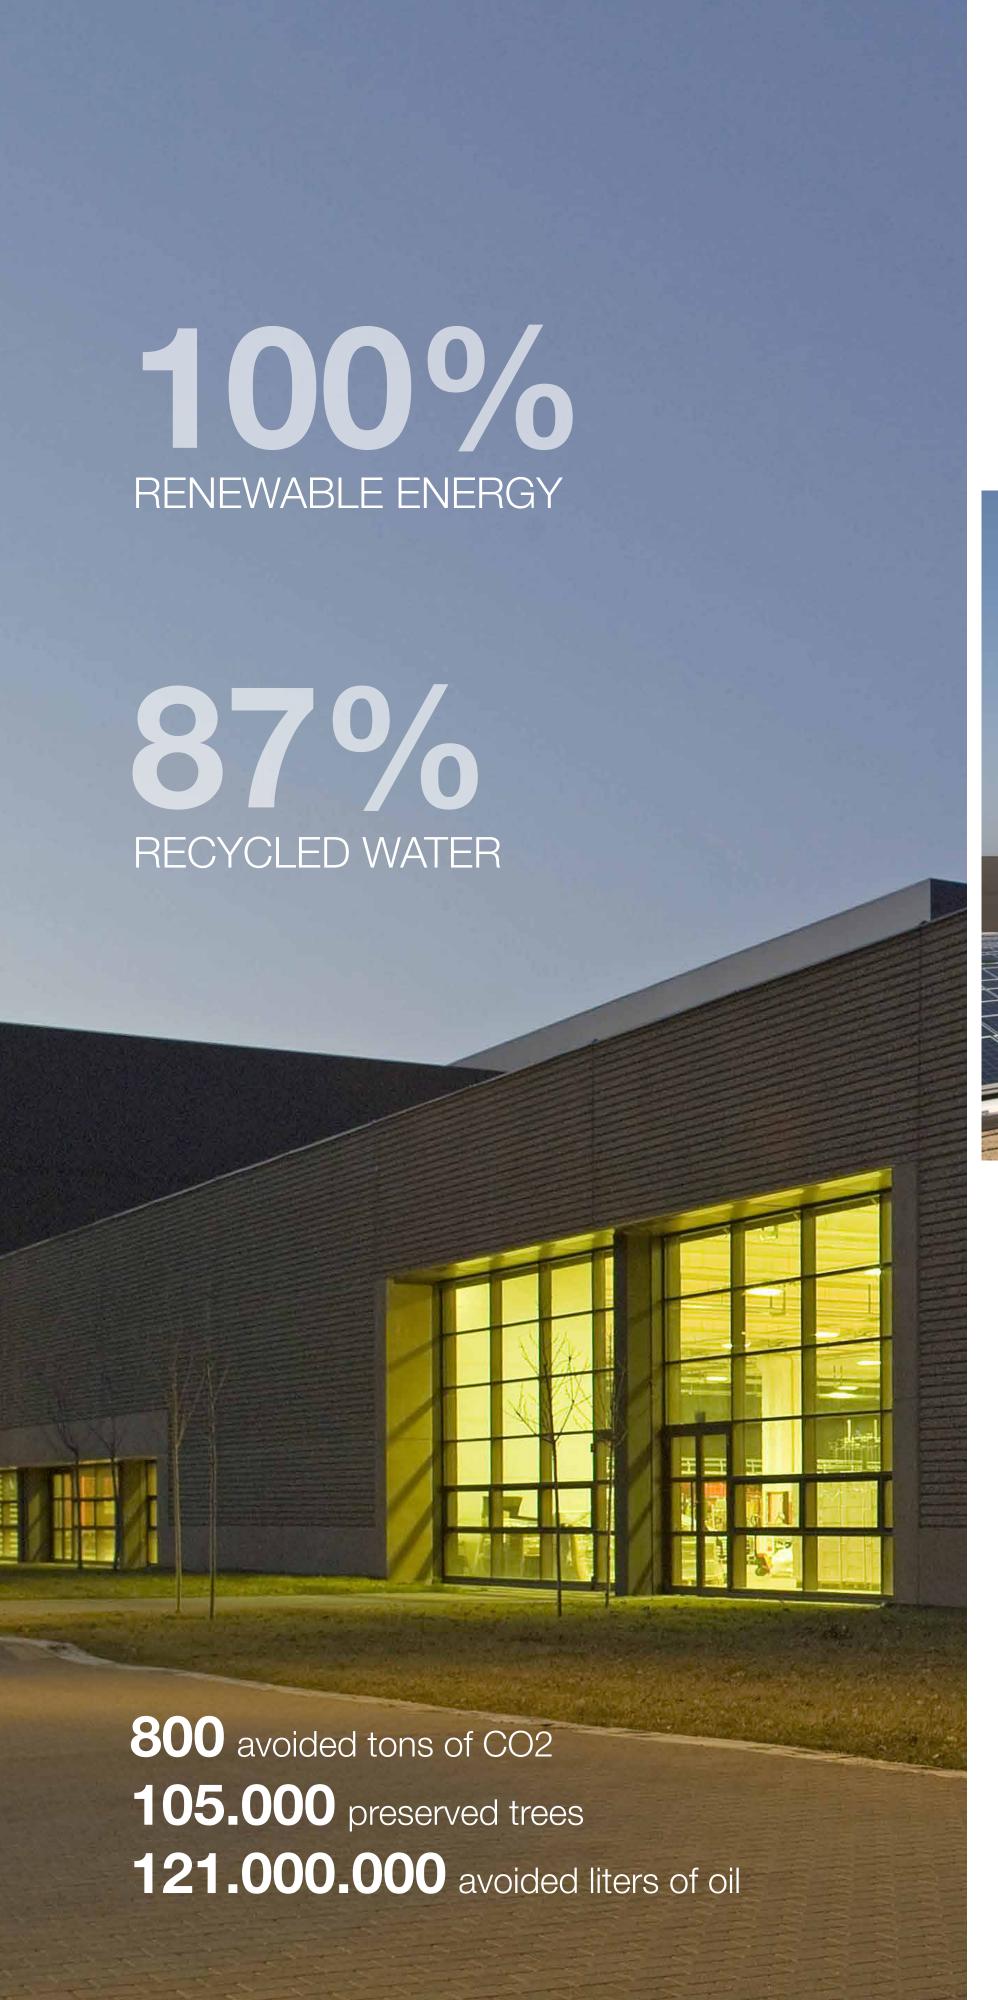

# eople lanet rofit

100% of the energy we use comes from renewable sources, and the 40% of that is produced internally through 392.860 photovoltaic cells.

- Canada
- USA
- Portugal
- Spain
- UK
- France
- Benelux
- Germany
- Switzerland
- Italy
- Ukraine
- Dubai
- Saudi Arabia
- Russia
- India
- China
- Hong-Kong
- Thailand
- Australia
- Vietnam

20 BRANCHES 600 PEOPLE 100 COUNTRIES

WE BRING THE MADE IN GESSI ALL OVER THE WORLD