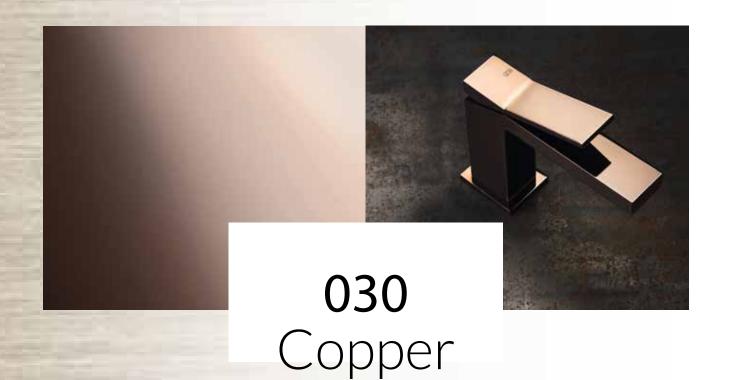

The reaction takes place in a vacuum-sealed chamber thanks to particular gases, and allows for a great variety of colours according to the metals that are used.

Gold Brushed

Copper GHRC

Copper Brushed GHRC

#### GHRC FINISHES

GHRC finishes are an exclusive Gessi patent. The product goes over a galvanic process based on ruthenium for the Black Metal finish and on gold and copper for the Copper finish. It is later covered with various layers of a special transparent lacquer, that protects the underlying precious metal and make the product resistant and immune to fingerprints. In this way we create a finish of great visual impact, with an exclusive and refined aesthetic performance.