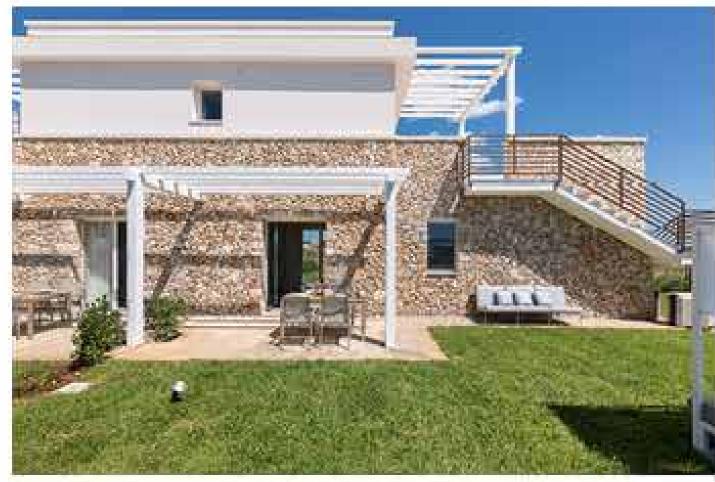

# OUTDOOR

OUTDOOR

The freestanding shower column of the Gessi Outdoor Wellness System has been designed – both in shape and in components - properly for outdoor space.

# OUTDOOR

GESSI BRINGS THE WELLNESS OUTDOOR