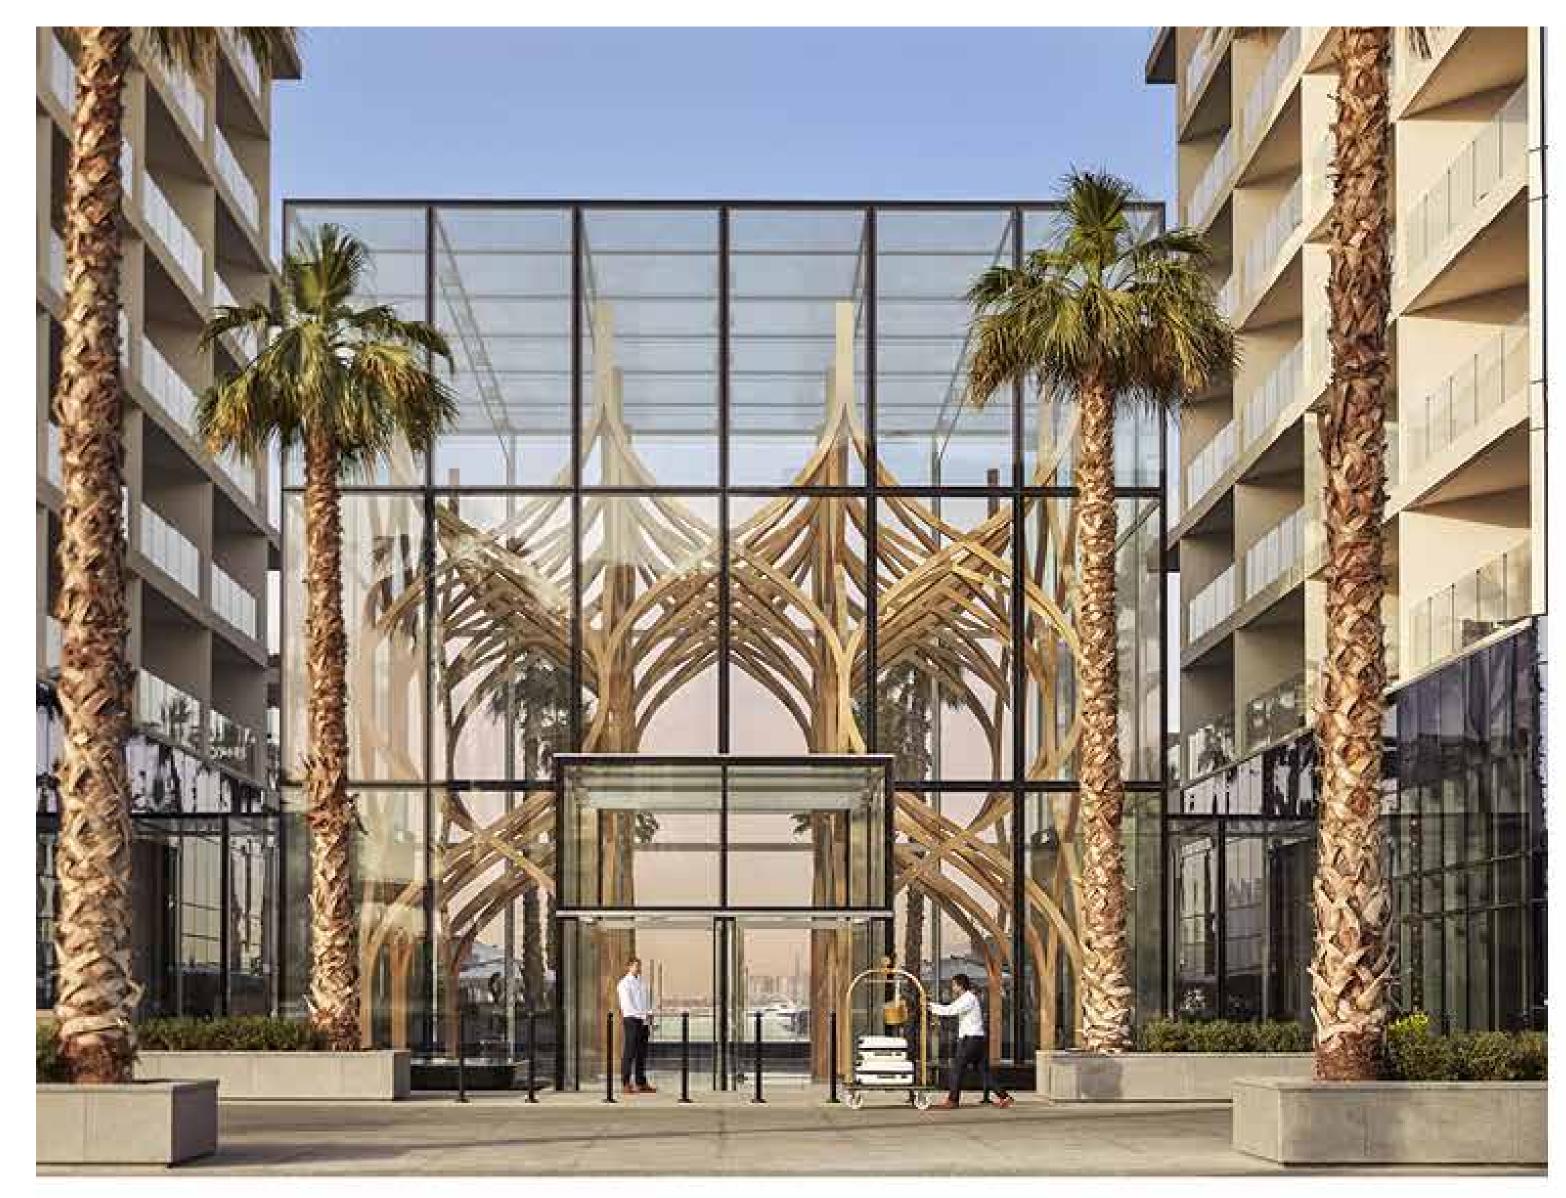

colours according to the metals that are used.















Gold Brushed





Copper GHRC



Copper Brushed GHRC



126

Black Metal Brushed GHRC



#### GHRC FINISHES

GHRC finishes are an exclusive Gessi patent. The product goes over a galvanic process based on ruthenium for the Black Metal finish and on gold and copper for the Copper finish. It is later covered with various layers of a special transparent lacquer, that protects the underlying precious metal and make the product resistant and immune to fingerprints. In this way we create a finish of great visual impact, with an exclusive and refined aesthetic performance.







































































# the essi World









**ARCHITECTURE** 













In scena alla Scala.



















#### Arabian nights. Notti arabe.



















































Città Proibita a cinque stelle.









### chalets in South Tyrol.

Chalet privati in Alto Adige.

























Nei mari del nord.





















London 1900.

Londra 1900.

















RESIDENTIAL

Architecture & Interior Design Edmund Ng

Collection Rettangolo



























Gallery.

Galleria d'arte.



























Il fascino dell'Egeo.































#### trendsetter.

Il trendsetter coreano.















Alta quota.





















## Crystal clear eco-design.

Ecodesign cristallino.



























El Madrileño.























## Deco style. Stile deco.



























## A fusion touch.

Un tocco fu