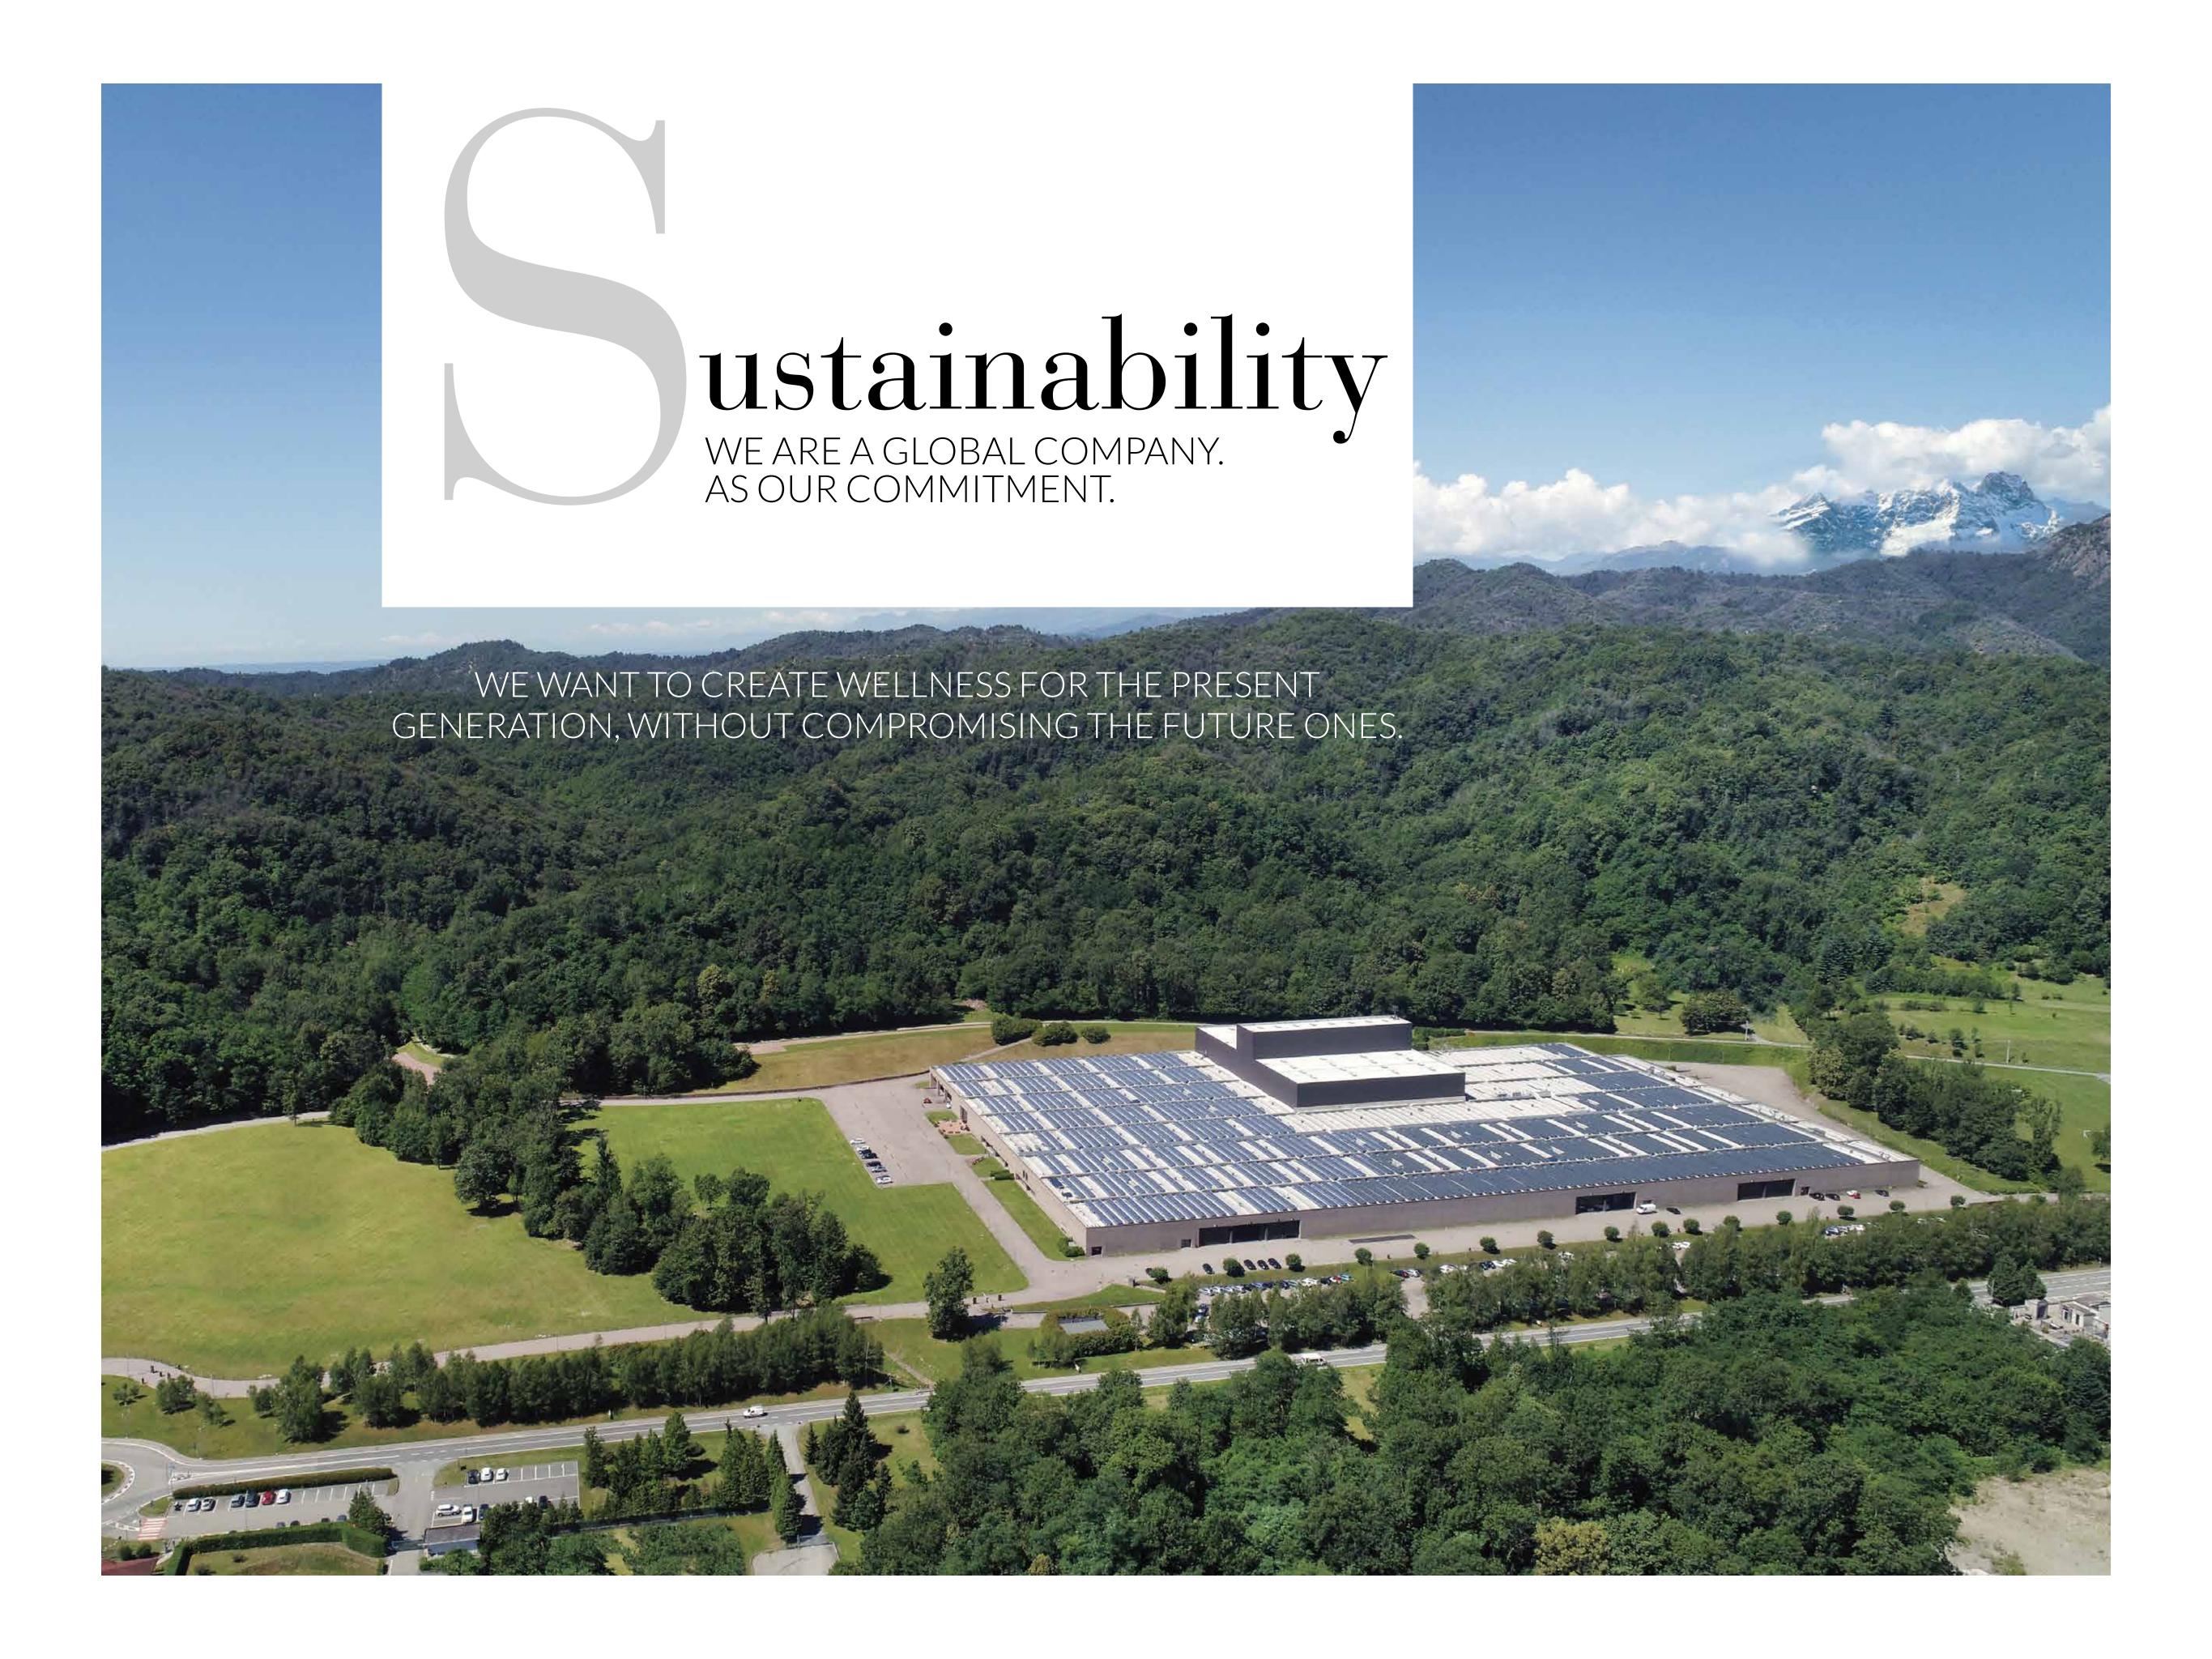

# eople lanet rofit

100% of the energy we use comes from renewable sources, and the 40% of that is produced internally through 392.860 photovoltaic cells.

- Canada
- USA
- Portugal
- Spain
- UK
- France
- Benelux
- Germany
- Switzerland
- Italy
- Ukraine
- Dubai
- Saudi Arabia
- Russia
- India
- China
- Hong-Kong
- Thailand
- Australia
- Vietnam

20 BRANCHES 600 PEOPLE 100 COUNTRIES

WE BRING THE MADE IN GESSI ALL OVER THE WORLD