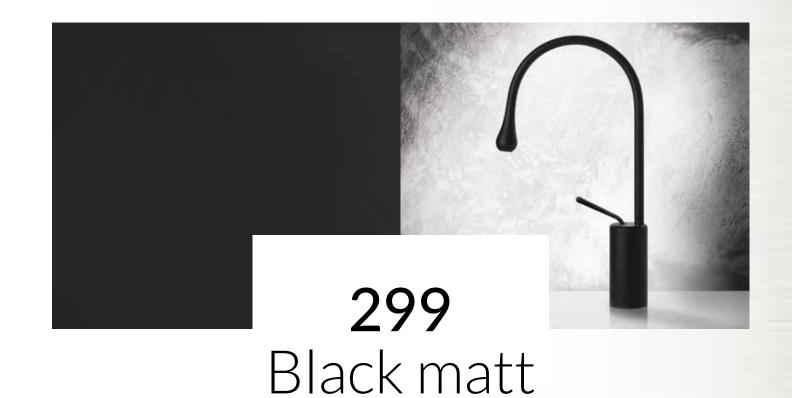

#### LACQUERED FINISHES

Matt Black and White finishes, with their peculiar aesthetic performance, are made by covering the product with various layers of polyurethane lacquer. In order to obtain the antiquated look of the Aged Bronze and Antique Brass finishes we start with sandblasted brass, that is firstly lacquered in gold and then in black or brown. At this point our highly specialized artisans manually brush the surface, bringing back to light the golden tones of the first lacquer layer.