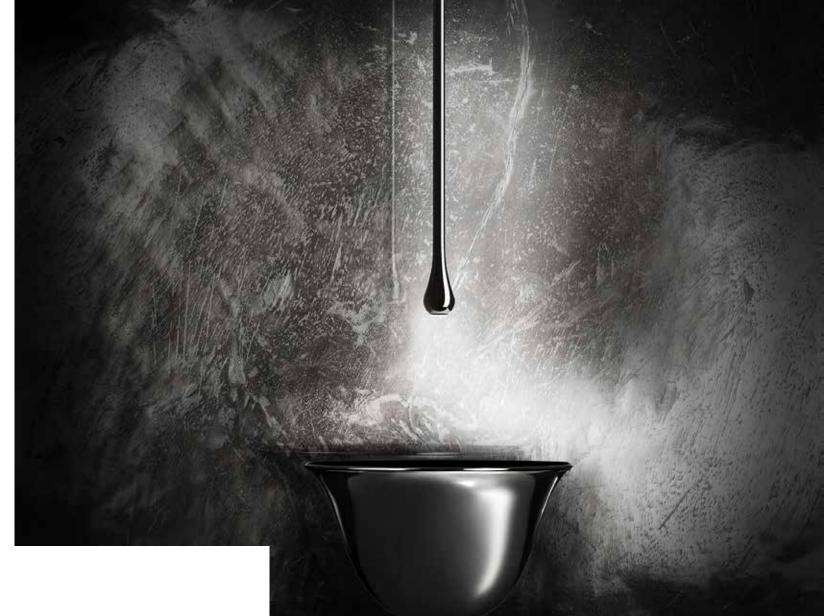

GOCCIA

# THE BRIGHT BEAUTY OF WATER

A revolutionary collection of furniture objects with an innovative design, inspired by the natural and fluid shape of a drop. Goccia is a style and a new product philosophy that has an ecologic conscience: its appearence recall a sensibility that invites sustainable behaviours.