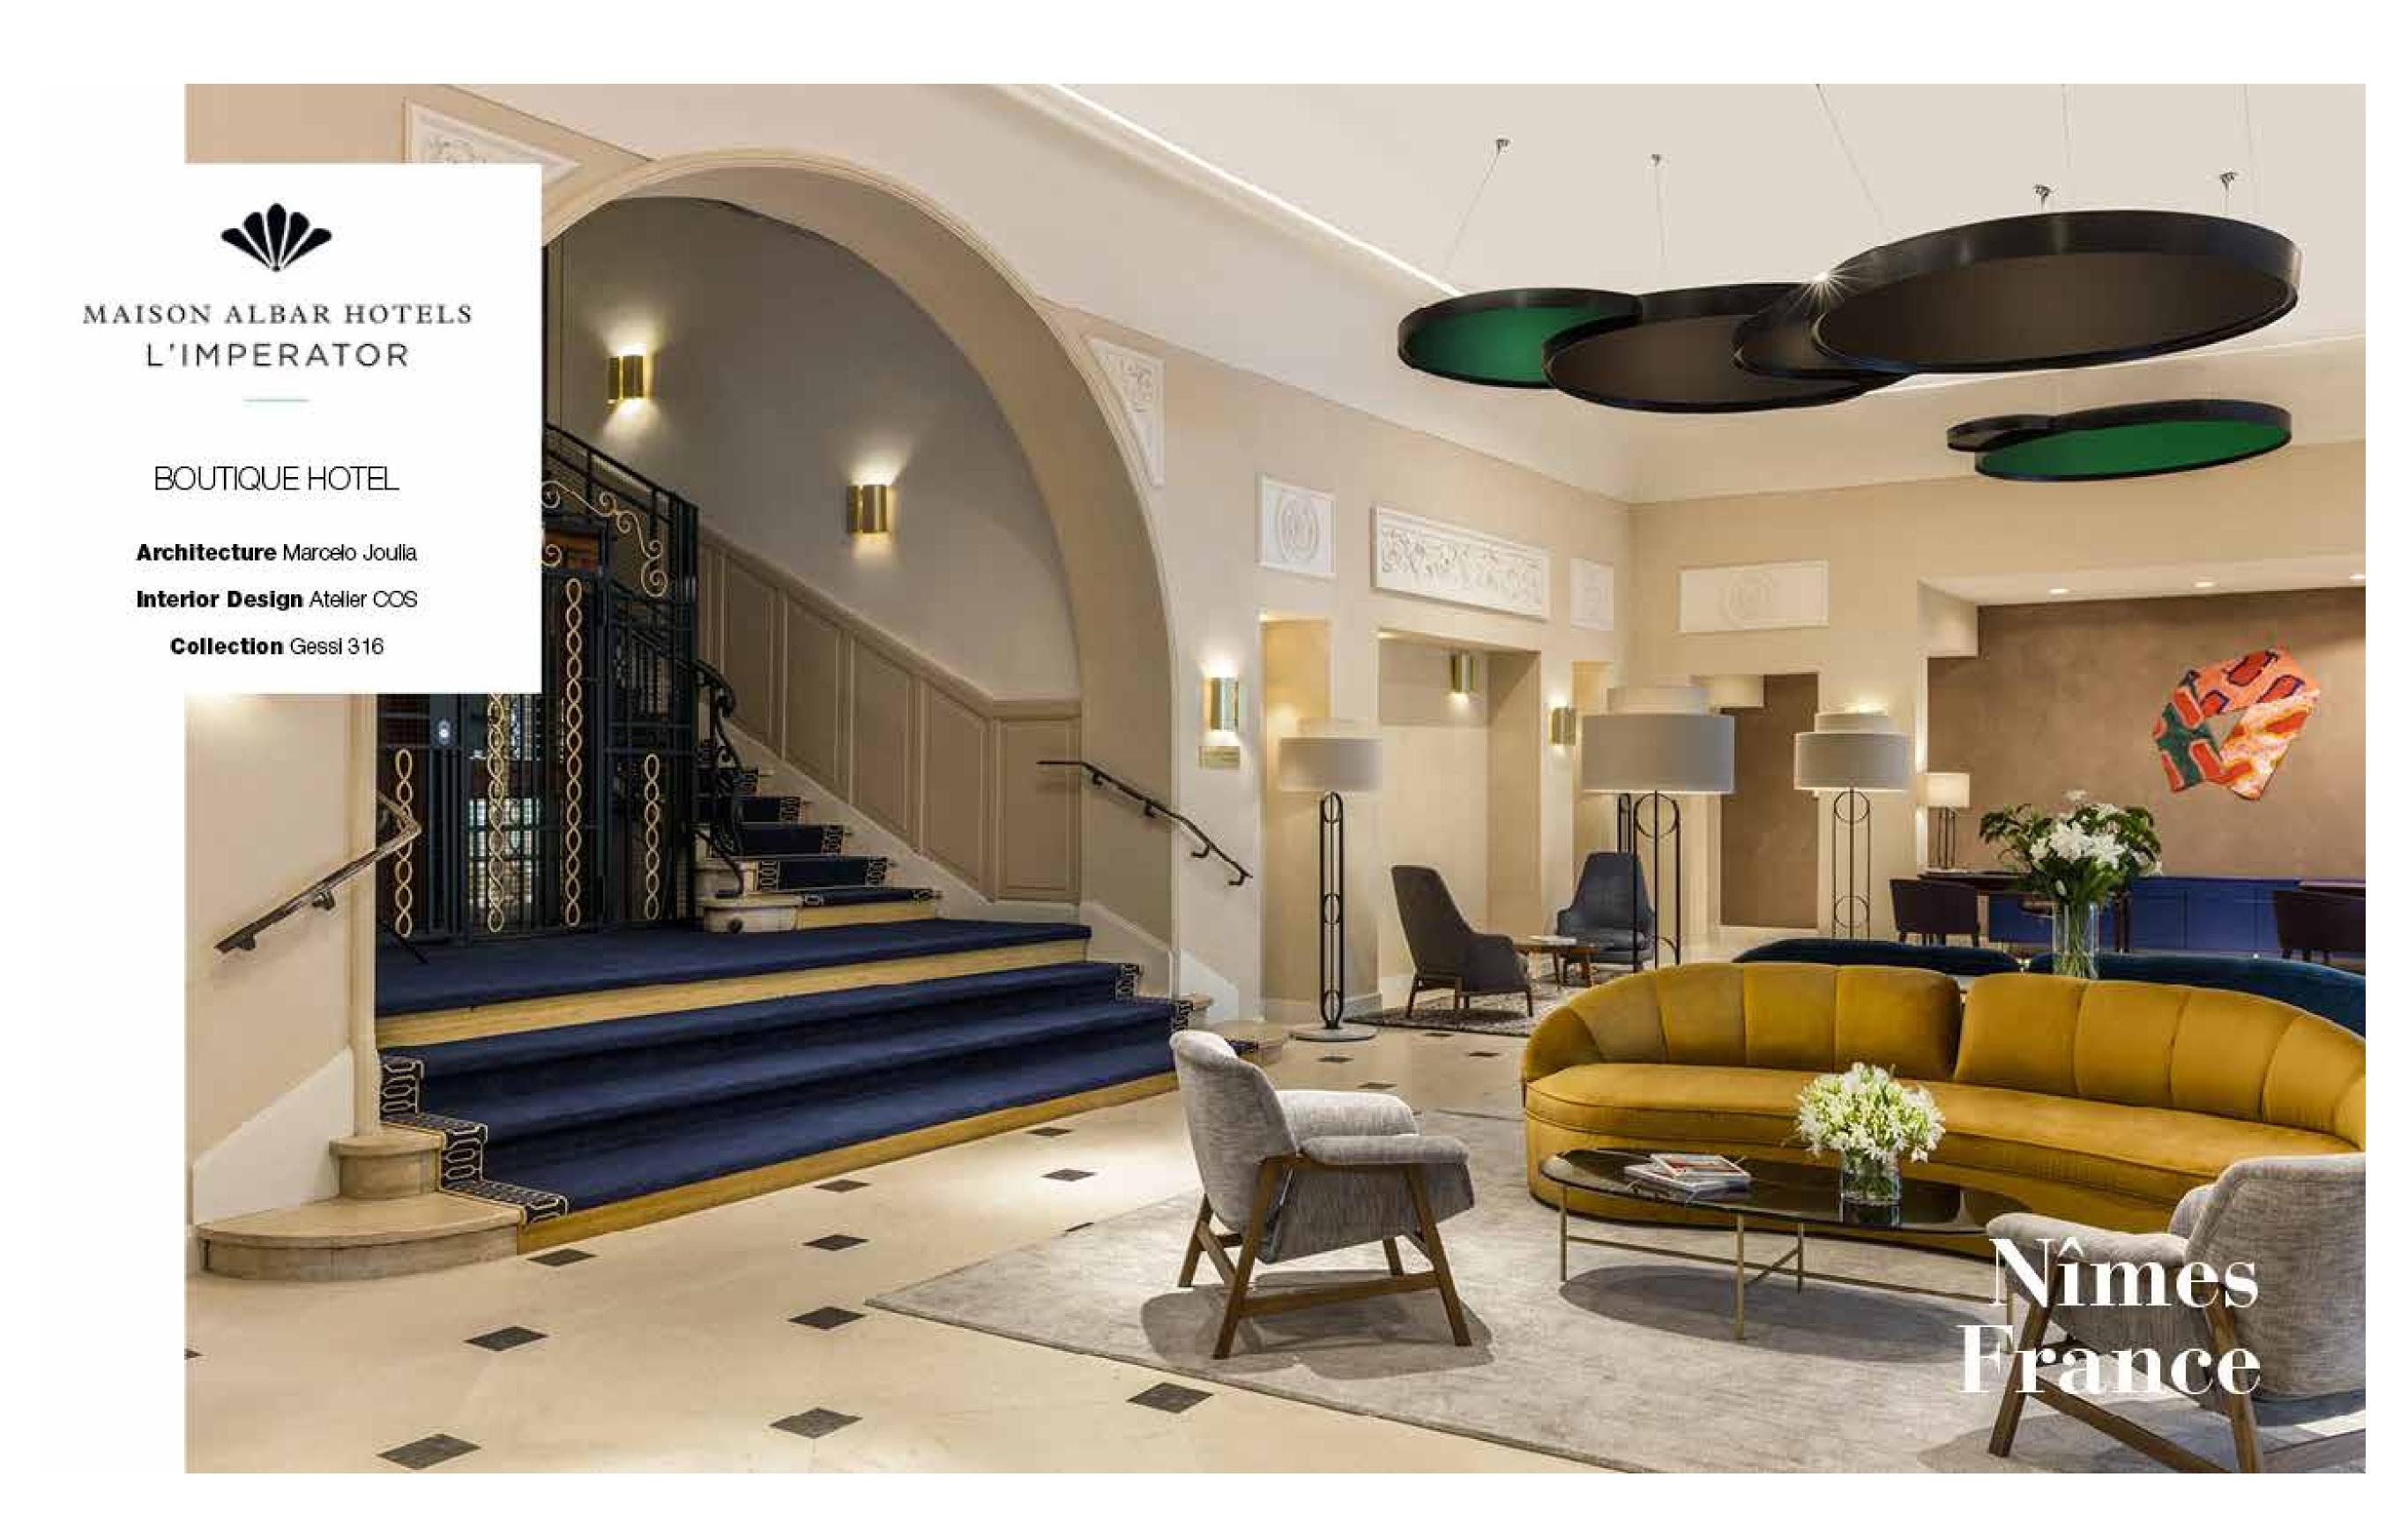

# GESSI 316

# AN EXTRAORDINARY MATERIAL FOR AN EXTRAORDINARY DESIGN

A noble and precious material, long lasting, resistant and aesthetically pleasing. Steel exalts Gessi faucets with simplicity, thanks to the eye-catching cylindrical design of essential sophistication.