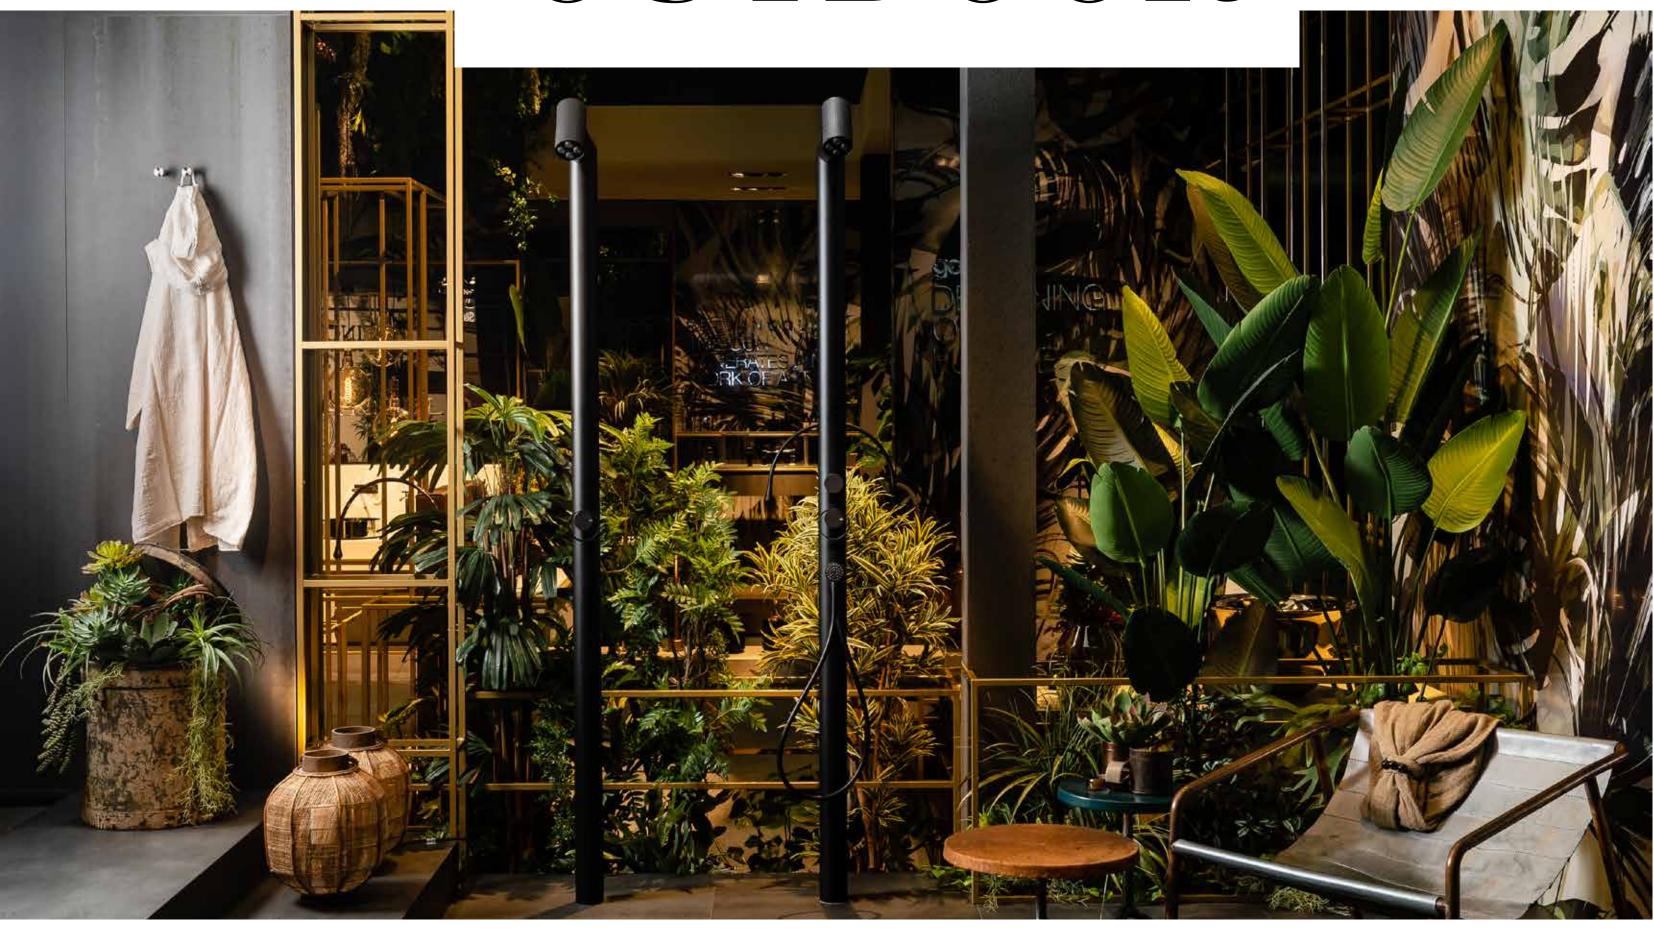

# OUTDOOR

OUTDOOR

The freestanding shower column of the Gessi Outdoor Wellness System has been designed – both in shape and in components - properly for outdoor space.

# OUTDOOR

GESSI BRINGS THE WELLNESS OUTDOOR

# THE HI-FI "STEREO" WELLNESS

Each design aspect related to wellness is studied to meet the functioning requirements, every detail is designed to enhance and enjoy the environment and personal space, feeling them "in stereo" on all the 5 channels of the senses.

but also effectively functional excellence and real precision to control the water and transfer the benefits of this natural element in a private and personal space, feeling them "in stereo" on all the 5 channels of the senses.