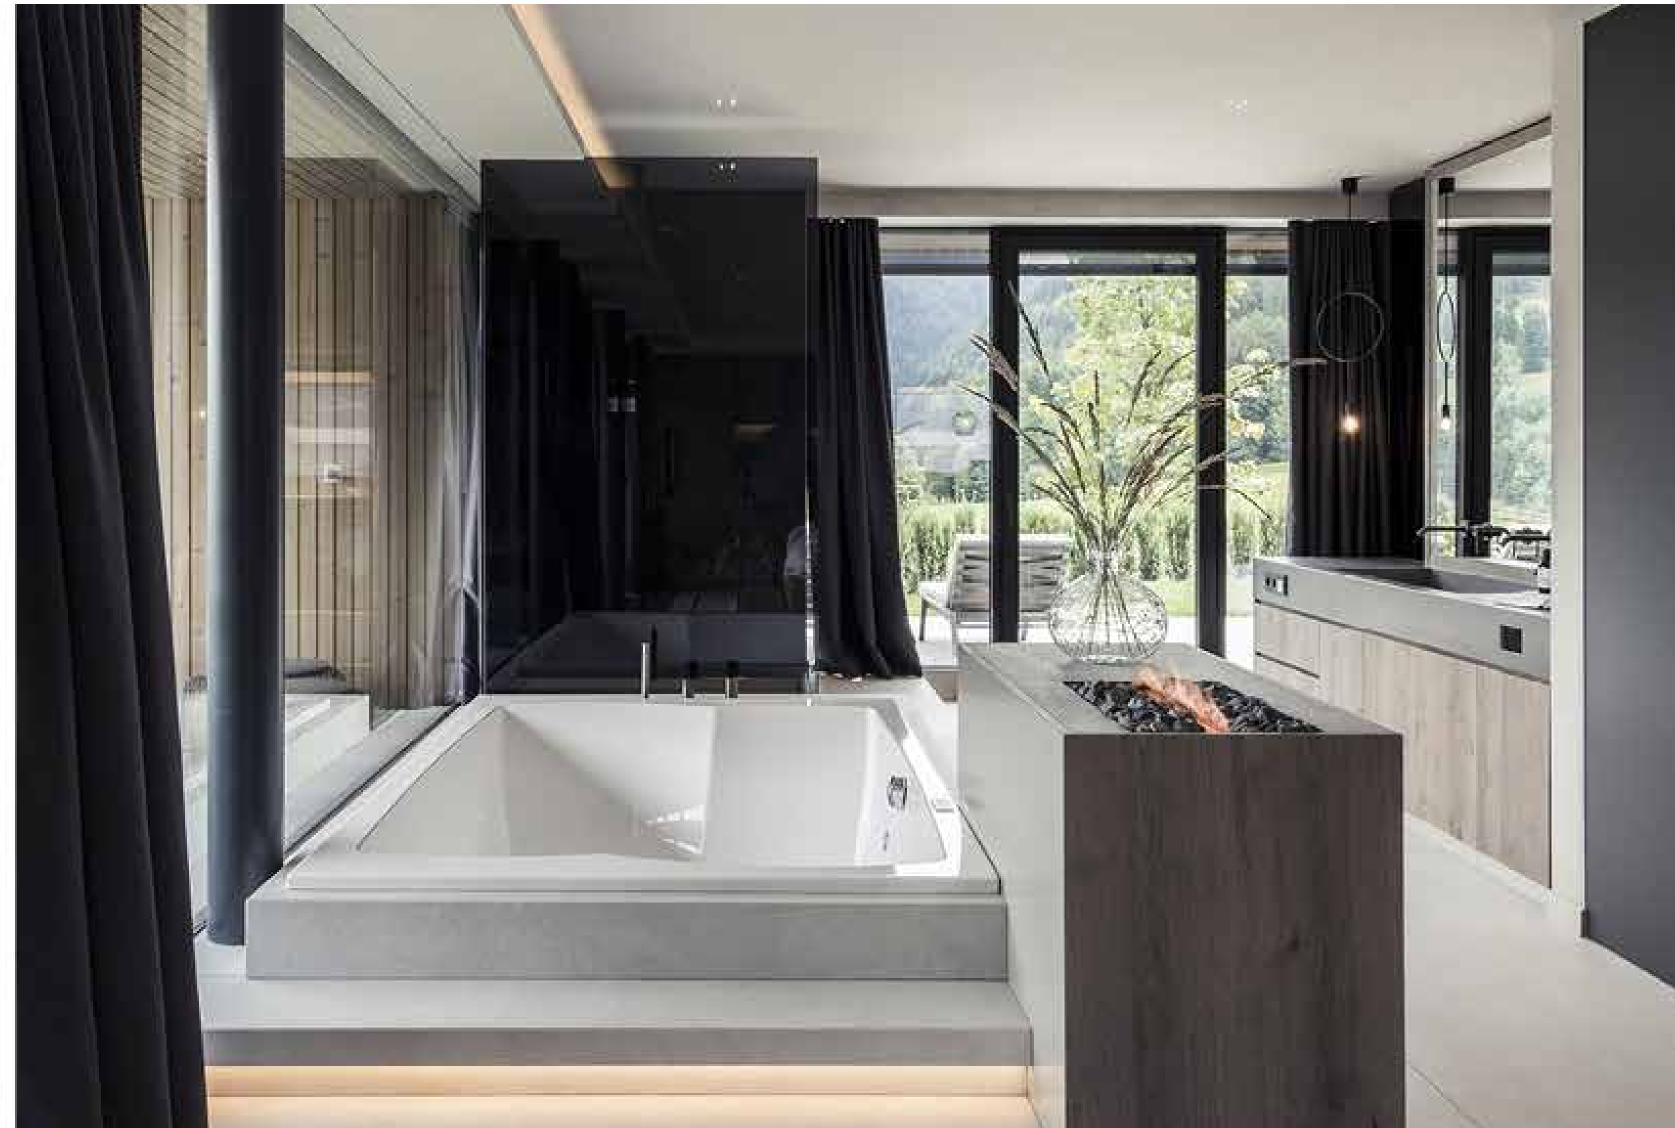

THE POWER OF WATER, LIGHT AND COLOUR

MULTISENSORY FEELING

THE BEAUTY OF WATER IN IT SUBTLEST FOR

# THE HI-FI "STEREO" WELLNESS

Each design aspect related to wellness is studied to meet the functioning requirements, every detail is designed to enhance and enjoy the environment and personal space, feeling them "in stereo" on all the 5 channels of the senses.

but also effectively functional excellence and real precision to control the water and transfer the benefits of this natural element in a private and personal space, feeling them "in stereo" on all the 5 channels of the senses.