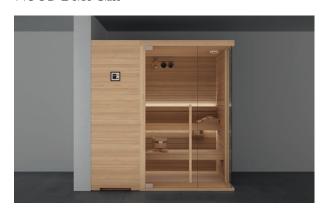

## MOOD

# THE SAUNA FOR EVERY SPACE

#### MOOD

Heat, light and essences for a complete wellness experience. The Mood collection of saunas, made entirely of **natural wood**, provides constant warmth and is pleasing to the touch. Four models, from 2 to 8 seats, in Classic, Front Glass and Side Glass versions, perfect for the home and for heavy use in hospitality settings. Can be customised in size and offers easy access.

### **DESIGN**

Style and wellbeing are the hallmarks of this Finnish sauna, which is suitable for any environment. With 3 glazing options - "Classic", "Side Glass" and "Front Glass" - and 4 highly customisable standard sizes, Mood offers complete versatility and is perfect for domestic or professional settings.