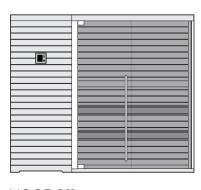

### **SAUNA + EMOTIONAL SHOWER + HAMMAM**

Dimensions:

402 x 211 x 225 H cm

Installation: corner, back to wall, niche

Single version

### **SAUNA + HAMMAM**

Dimensions:

302 x 211 x 225 H cm

Installation: corner, back to wall, niche

Single version