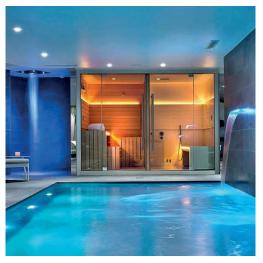

## WELLNESS COLLECTION

Find the wellness ideal for the relaxation you are looking for: saunas, emotional showers, hammams.

**Sasha** for a modular space to satisfy every need, Sasha is a unique solution with all the benefits of the sauna, the emotional shower and the muffled pleasure of the hammam.

#### SASHA - SASHA MI

design Alberto Apostoli

Uniqueness and exclusivity, modularity and limited space are the hallmarks of Sasha and Sasha Mi: true wellness centres where water, essences, heat, coloured lights and music stimulate body and soul.

#### Sasha: three-in-one wellness.

In its most complete version it consists of three modules: Sauna + Emotional Shower + Hammam. A true wellness centre in just over 8 square metres. The three modules can also be used on their own or in different combinations to obtain endless configurations, which are adaptable to all spaces. Sasha encapsulates professional wellness and transfers it to a private dimension.