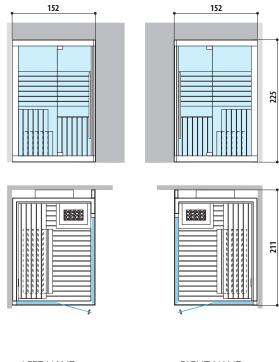

### **HAMMAM** WITH DOOR ON LONG SIDE

Dimensions:

152 x 211 x 225 H cm

Installation: corner, back to wall

### **HAMMAM** WITH DOOR ON SHORT SIDE

Dimensions:

152 x 211 x 225 H cm

Installation: corner, back to wall

LEFT HAND

RIGHT HAND

### SAUNA WITH DOOR ON LONG SIDE

Dimensions:

152 x 211 x 225 H cm

Installation corner, back to wall, niche Installazione ad angolo, a parete, in nicchia

### **SAUNA** WITH DOOR ON SHORT SIDE

Dimensions:

152 x 211 x 225 H cm

Installation: corner, back to wall

LEFT HAND

RIGHT HAND