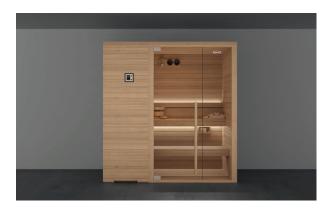

## MOOD

# THE SAUNA FOR EVERY SPACE

#### MOOD

Heat, light and essences for a complete wellness experience. The Mood collection of saunas, made entirely of **natural wood**, provides constant warmth and is pleasing to the touch. Four models, from 2 to 8 seats, in Classic, Front Glass and Side Glass versions, perfect for the home and for heavy use in hospitality settings. Can be customised in size and offers easy access.