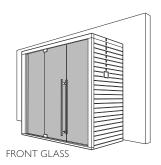

### **DESIGN**

Style and wellbeing are the hallmarks of this Finnish sauna, which is suitable for any environment. With 3 glazing options - "Classic", "Side Glass" and "Front Glass" - and 4 highly customisable standard sizes, Mood offers complete versatility and is perfect for domestic or professional settings.

### **FINNISH SAUNA**

Dimensions:

180 x 120 x 210 H cm

Installation:

Classic: corner, back to wall, niche

Side Glass: corner

Front Glass: corner, back to wall, niche with control panel on the

SIDE GLASS Left hand

FRONT GLASS Left hand