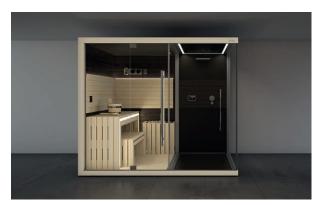

#### **SAUNA + HAMMAM**

Sauna and hammam create a wellness space to meet all your needs. Sasha, a unique, innovative solution.

Single version

Dimensions:  $302 \times 211 \times 225 \text{ H cm}$ 

Current absorbed: Heater 4,5 kW - Hammam 4,5 / 6 kW

Installation: corner, back to wall, niche

Available colours