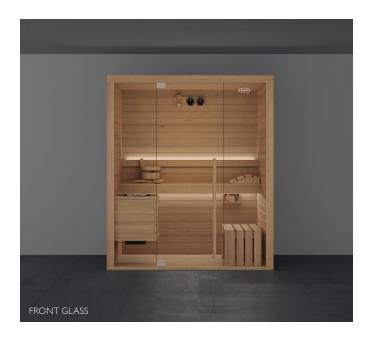

### **DESIGN**

Style and wellbeing are the hallmarks of this Finnish sauna, which is suitable for any environment. With 3 glazing options - "Classic", "Side Glass" and "Front Glass" - and 4 highly customisable standard sizes, Mood offers complete versatility and is perfect for domestic or professional settings.

### MOOD M

Seats: 5 - 6

Left hand and Right hand version Dimension:  $200 \times 150 \times 210$  H cm

Installation:

Classic: corner, back to wall, niche

Side Glass: corner

 $\textbf{Front Glass:} \ \text{corner, back to wall, niche with control panel on} \\$ 

the external side panel or remote control panel

Current absorbed: Classic: 4,5 kW Side Glass: 6 kW Front Glass: 6 kW