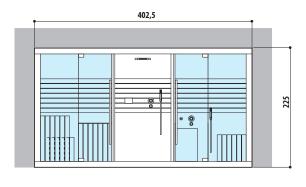

#### **SAUNA + EMOTIONAL SHOWER + HAMMAM**

Sauna, shower and hammam create a space to meet all your wellness needs. This is Sasha: a unique and innovative solution in a 8 square metres.

Single version

Dimensions:  $402 \times 211 \times 225 \text{ H cm}$ 

Current absorbed: Heater 4,5 kW - Hammam 4,5 / 6 kW

Installation: corner, back to wall, niche

The 90 cm access points make entry easier

Available colours