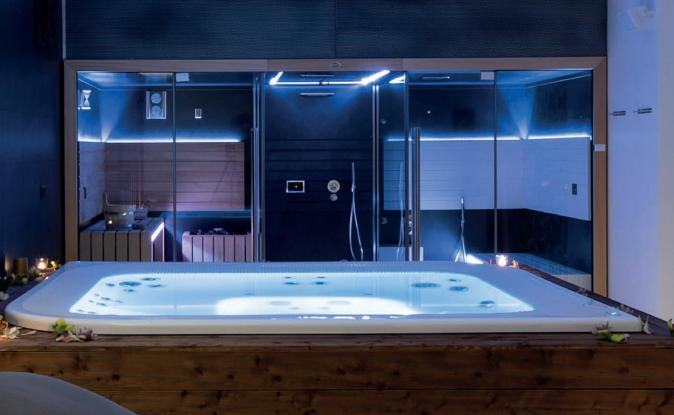

## WELLNESS COLLECTION

Find the wellness ideal for the relaxation you are looking for: saunas, emotional showers, hammams.

**Sasha** for a modular space to satisfy every need, Sasha is a unique solution with all the benefits of the sauna, the emotional shower and the muffled pleasure of the hammam.

#### SASHA - SASHA MI

design Alberto Apostoli

Uniqueness and exclusivity, modularity and limited space are the hallmarks of Sasha and Sasha Mi: true wellness centres where water, essences, heat, coloured lights and music stimulate body and soul.

#### Sasha: three-in-one wellness.

In its most complete version it consists of three modules: Sauna + Emotional Shower + Hammam. A true wellness centre in just over 8 square metres. The three modules can also be used on their own or in different combinations to obtain endless configurations, which are adaptable to all spaces. Sasha encapsulates professional wellness and transfers it to a private dimension.