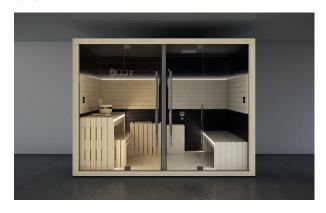

#### Sasha: three-in-one wellness.

In its most complete version it consists of three modules: Sauna + Emotional Shower + Hammam. A true wellness centre in just over 8 square metres. The three modules can also be used on their own or in different combinations to obtain endless configurations, which are adaptable to all spaces. Sasha encapsulates professional wellness and transfers it to a private dimension.

#### **SAUNA + EMOTIONAL SHOWER + HAMMAM**

Sauna, shower and hammam create a space to meet all your wellness needs. This is Sasha: a unique and innovative solution in a 8 square metres.

Single version

Dimensions:  $402 \times 211 \times 225 \text{ H cm}$ 

Current absorbed: Heater 4,5 kW - Hammam 4,5 / 6 kW

Installation: corner, back to wall, niche

The 90 cm access points make entry easier

Available colours