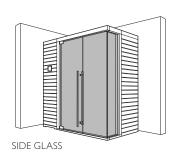

### **DESIGN**

Style and wellbeing are the hallmarks of this Finnish sauna, which is suitable for any environment. With 3 glazing options - "Classic", "Side Glass" and "Front Glass" - and 4 highly customisable standard sizes, Mood offers complete versatility and is perfect for domestic or professional settings.

### **FINNISH SAUNA**

Dimensions:

180 x 120 x 210 H cm

Installation:

Classic: corner, back to wall, niche

Side Glass: corner

Front Glass: corner, back to wall, niche with control panel on the

SIDE GLASS Left hand