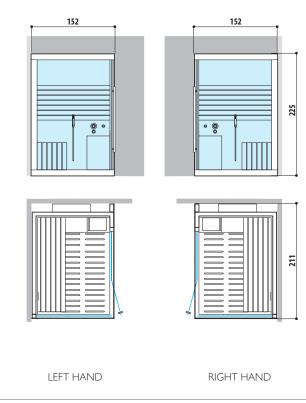

### **HAMMAM** WITH DOOR ON LONG SIDE

Dimensions:

152 x 211 x 225 H cm

Installation: corner, back to wall

### **HAMMAM** WITH DOOR ON SHORT SIDE

Dimensions:

152 x 211 x 225 H cm

Installation: corner, back to wall

LEFT HAND

RIGHT HAND