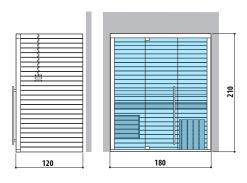

### MOOD S

Seats: 2

Left hand and Right hand version Dimension:  $180 \times 120 \times 210$  H cm

Installation:

Classic: corner, back to wall, niche

Side Glass: corner

Front Glass: corner, back to wall, niche with control panel on

the external side panel or remote control panel

Current absorbed: Classic: 3 kW Side Glass: 4,5 kW Front Glass: 4,5 kW