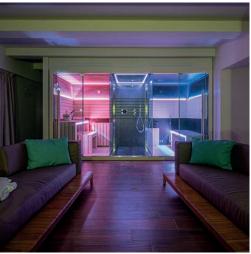

# CROMODREAM® WELLBEING IN COLOUR

#### SASHA - SASHA MI

**Cromodream**® exploits the properties of colours, which stimulate and at the same time regulate our moods.

With the Cromodream® function, Sasha and Sasha Mi are bathed in coloured light, which can be either fixed or with colour sequences specially designed for sauna, shower and hammam treatments.

#### **COLOUR SEQUENCES**

**CROMODREAM®.** This cycle allows you to experience the entire colour range - colours appear in complimentary fashion, merging from one colour to the next, providing complete satisfaction.