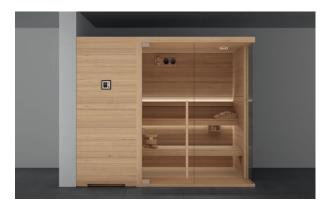

## MOOD

# THE SAUNA FOR EVERY SPACE

#### MOOD

Heat, light and essences for a complete wellness experience. The Mood collection of saunas, made entirely of **natural wood**, provides constant warmth and is pleasing to the touch. Four models, from 2 to 8 seats, in Classic, Front Glass and Side Glass versions, perfect for the home and for heavy use in hospitality settings. Can be customised in size and offers easy access.

### **DESIGN**

Style and wellbeing are the hallmarks of this Finnish sauna, which is suitable for any environment. With 3 glazing options - "Classic", "Side Glass" and "Front Glass" - and 4 highly customisable standard sizes, Mood offers complete versatility and is perfect for domestic or professional settings.