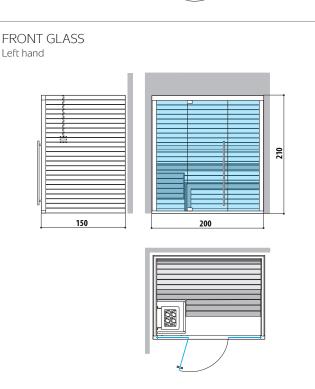

### MOOD XL

### **FINNISH SAUNA**

Dimensions:

250 x 200 x 210 H cm

Installation:

Classic: corner, back to wall, niche

Side Glass: corner

Front Glass: corner, back to wall, niche with control panel on the

### MOOD XL

Seats: 7 - 8

Left hand and Right hand version Dimension:  $250 \times 200 \times 210 \text{ H cm}$ 

Installation:

Classic: corner, back to wall, niche

Side Glass: corner

 $\textbf{Front Glass:} \ \text{corner, back to wall, niche with control panel on} \\$ 

the external side panel or remote control panel

Current absorbed: Classic: 7,5 kW Side Glass: 9 kW Front Glass: 9 kW