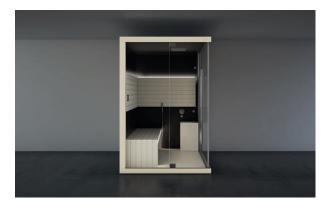

## WELLNESS COLLECTION

Find the wellness ideal for the relaxation you are looking for: saunas, emotional showers, hammams.

**Sasha** for a modular space to satisfy every need, Sasha is a unique solution with all the benefits of the sauna, the emotional shower and the muffled pleasure of the hammam.

#### Sasha: three-in-one wellness.

In its most complete version it consists of three modules: Sauna + Emotional Shower + Hammam. A true wellness centre in just over 8 square metres. The three modules can also be used on their own or in different combinations to obtain endless configurations, which are adaptable to all spaces. Sasha encapsulates professional wellness and transfers it to a private dimension.

Transparency, clean lines and fine materials enhance the elegance of Sasha and Sasha Mi, available in White and Black to blend in perfectly with any furnishing style. Designed and produced in Italy, they can be installed in a short time to be immediately ready for use.