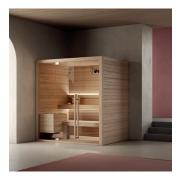

#### MOOD

Heat, light and essences for a complete wellness experience. The Mood collection of saunas, made entirely of **natural wood**, provides constant warmth and is pleasing to the touch. Four models, from 2 to 8 seats, in Classic, Front Glass and Side Glass versions, perfect for the home and for heavy use in hospitality settings. Can be customised in size and offers easy access.

### **DESIGN**

Style and wellbeing are the hallmarks of this Finnish sauna, which is suitable for any environment. With 3 glazing options - "Classic", "Side Glass" and "Front Glass" - and 4 highly customisable standard sizes, Mood offers complete versatility and is perfect for domestic or professional settings.

Minimal design of the horizontal slats. A handle that can also be used as a towel hanger, made of high quality solid wood that ensures constant warmth and a pleasant feeling to the touch Self-supporting walls incorporate an insulating structure. The 8 mm tempered glass is transparent for windows and door with steel hinges.