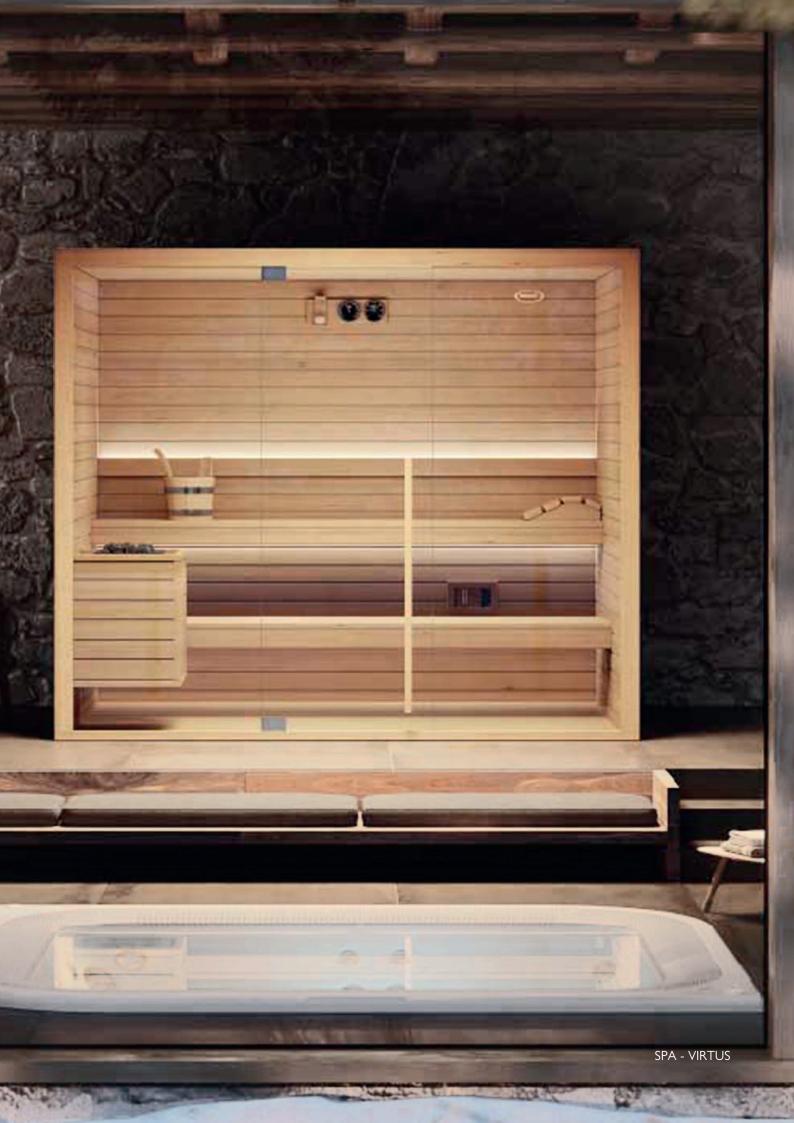

#### **SAUNA**

Intense warmth enabling the body to relax, catch the rhythm of the heart, and mark the passing of time at a slower pace. Transparency, modernity, the most precious type of solid wood, for a comprehensive wellness experience, no longer limited to small spaces, but rather more spacious, where you can socialise completely at ease.

#### **EMOTIONAL SHOWER**

Large glass windows define the space, letting light and colour through, allowing you to see from one space to the other. The environment has a luxurious design. The effects of the water flowing over the body accompany the healing gestures through three treatments.

#### **HAMMAM**

Just like in the best and finest spas: light with variable colours, bench, wall panelling and water fountain in Corian® white. The handheld fountain shower and the rain-effect shower head cool you off after the steam cycle or invite you to use the Hammam as a shower. Versatility is also wellbeing.