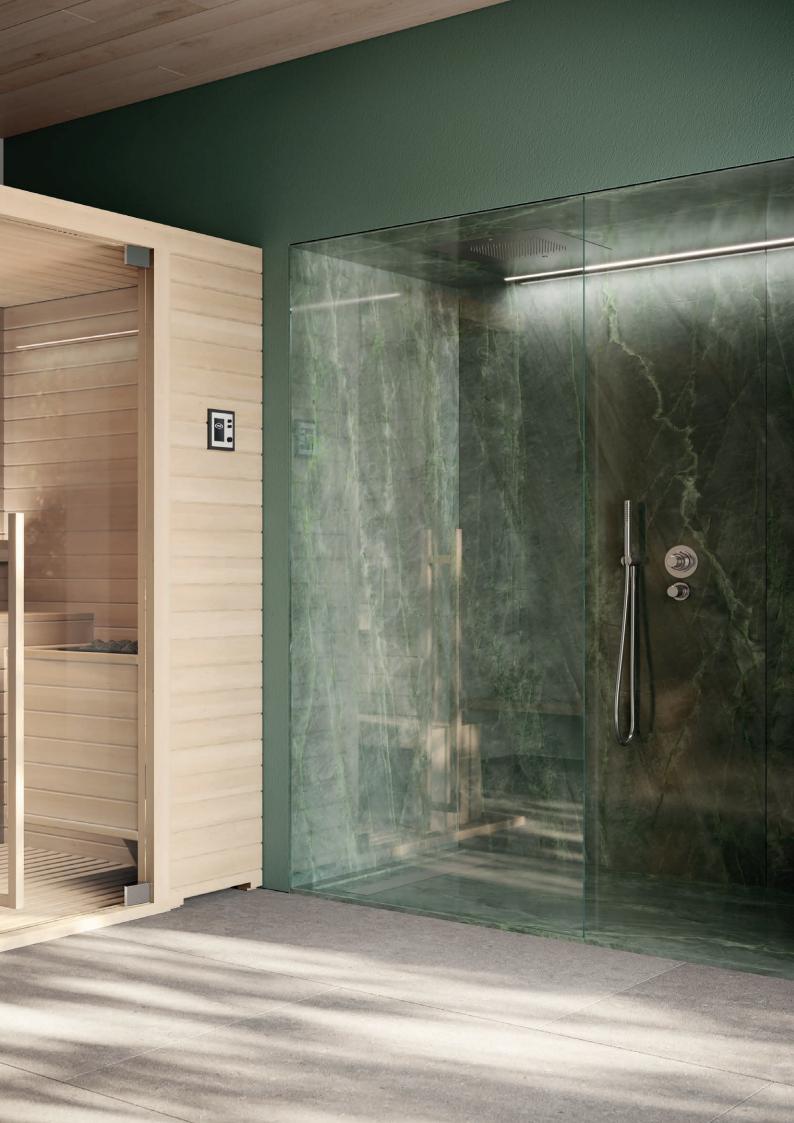

#### **EMOTIONAL SHOWER**

Large glass windows define the space, letting light and colour through, allowing you to see from one space to the other. The environment has a luxurious design. The effects of the water flowing over the body accompany the healing gestures through three treatments.

#### **EMOTIONAL SHOWER**

With a simple touch of the finger it is possible to select the programs of the emotional shower combined with the color games to evoke the sensory sphere.

Treatments:

**Cold shower:** very fine spray mist, almost velvety, ideal for a cool or cold shower

Thin rain: rain-effect jet, with medium-sized droplets and

cone-shaped spray

**Tropical shower:** stronger and more energetic jet with

"massage" effect

Manual functions:

**Showerhead:** Two "rainfall" jets, situated at the top of the shower unit, that stimulate the cardiovascular system, regulated so that they emit relatively cold water; they are ideal following a Finnish sauna, allowing you to enjoy a period of wellness

**Waterfall:** A direction-adjusted water jet that springs from the walls; providing a soft massaging effect on neck and back muscles

**Shower:** Ideal for refreshing ourself and toning the skin and muscles