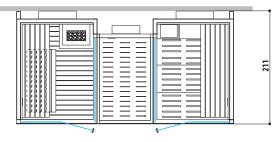

### **SAUNA + EMOTIONAL SHOWER + HAMMAM**

Dimensions:

402 x 211 x 225 H cm

Installation: corner, back to wall, niche

Single version

### **SAUNA + HAMMAM**

Dimensions:

302 x 211 x 225 H cm

Installation: corner, back to wall, niche

Single version