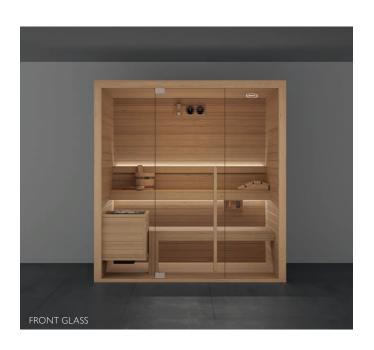

### **DESIGN**

Style and wellbeing are the hallmarks of this Finnish sauna, which is suitable for any environment. With 3 glazing options - "Classic", "Side Glass" and "Front Glass" - and 4 highly customisable standard sizes, Mood offers complete versatility and is perfect for domestic or professional settings.

### MOOD M

Seats: 5 - 6

Left hand and Right hand version Dimension:  $200 \times 150 \times 210$  H cm

Installation:

Classic: corner, back to wall, niche

Side Glass: corner

 $\textbf{Front Glass:} \ \text{corner, back to wall, niche with control panel on} \\$ 

the external side panel or remote control panel

Current absorbed: Classic: 4,5 kW Side Glass: 6 kW Front Glass: 6 kW