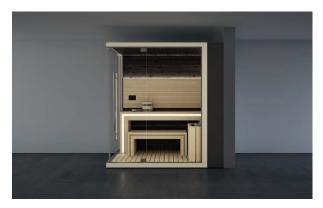

#### SAUNA WITH DOOR ON LONG SIDE

An innovative and versatile solution, such as Sasha: the Sauna module with long side door creates a wellness space tailored to any style, setting and functional requirements.

Left hand and Right hand version Dimensions:  $152 \times 211 \times 225$  H cm Current absorbed: Heater 4,5 kW Installation: corner, back to wall

Available colours

SAUNA + EMOTIONAL SHOWER + HAMMAM

**HAMMAM + EMOTIONAL SHOWER** 