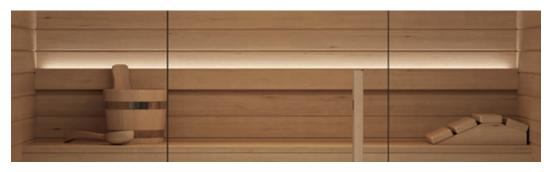

#### MOOD

Heat, light and essences for a complete wellness experience. The Mood collection of saunas, made entirely of **natural wood**, provides constant warmth and is pleasing to the touch. Four models, from 2 to 8 seats, in Classic, Front Glass and Side Glass versions, perfect for the home and for heavy use in hospitality settings. Can be customised in size and offers easy access.

### Features:

- Electric heater with peridotite rocks
- Temperature sensor with thermal protection
- Heater protection system with alarm button (TOP version)
- External electronic control panel, with remote control in the Front Glass option
- Front glass panel and door 8 mm tempered glass
- Large wooden handle
- Fixed bench
- Removable bench
- Back panel
- Headrest / removable backrest
- Wooden bucket and ladle
- Thermometer, hygrometer and sand timer
- Rollable duckboard to be positioned on the existing floor
- White LED lighting for wall and floor
- Wireless audio system with loudspeakers (TOP version)