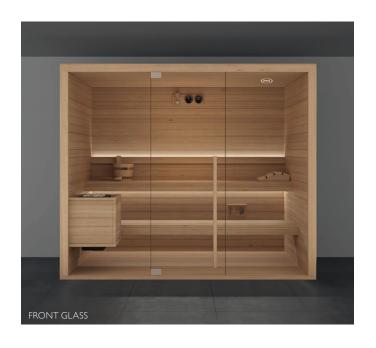

#### MOOD

Heat, light and essences for a complete wellness experience. The Mood collection of saunas, made entirely of **natural wood**, provides constant warmth and is pleasing to the touch. Four models, from 2 to 8 seats, in Classic, Front Glass and Side Glass versions, perfect for the home and for heavy use in hospitality settings. Can be customised in size and offers easy access.

### **DESIGN**

Style and wellbeing are the hallmarks of this Finnish sauna, which is suitable for any environment. With 3 glazing options - "Classic", "Side Glass" and "Front Glass" - and 4 highly customisable standard sizes, Mood offers complete versatility and is perfect for domestic or professional settings.

Minimal design of the horizontal slats. A handle that can also be used as a towel hanger, made of high quality solid wood that ensures constant warmth and a pleasant feeling to the touch Self-supporting walls incorporate an insulating structure. The 8 mm tempered glass is transparent for windows and door with steel hinges.