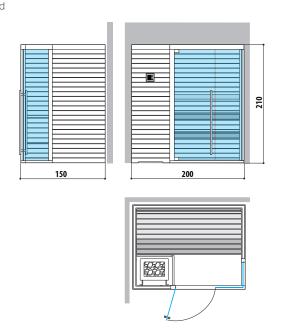

### MOOD M

### **FINNISH SAUNA**

Dimensions:

200 x 150 x 210 H cm

Installation:

Classic: corner, back to wall, niche

Side Glass: corner

Front Glass: corner, back to wall, niche with control panel on the

### MOOD L

### MOOD M

Seats: 5 - 6

Left hand and Right hand version Dimension:  $200 \times 150 \times 210$  H cm

Installation:

Classic: corner, back to wall, niche

Side Glass: corner

 $\textbf{Front Glass:} \ \text{corner, back to wall, niche with control panel on} \\$ 

the external side panel or remote control panel

Current absorbed: Classic: 4,5 kW Side Glass: 6 kW Front Glass: 6 kW