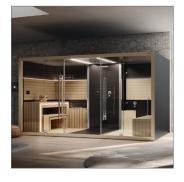

### Sasha Mi: A veritable domestic Spa in just 3 square metres.

Sasha Mi is the two-module version consisting of a sauna and hammam + emotional shower, a precious treasure chest made of wood, glass and steel, ideal for small spaces. Sasha Mi fits perfectly into a domestic setting or in a hotel suite and offers professional performance, combining the functions of personal hygiene with those of wellness and relaxation.

Transparency, clean lines and fine materials enhance the elegance of Sasha and Sasha Mi, available in White and Black to blend in perfectly with any furnishing style. Designed and produced in Italy, they can be installed in a short time to be immediately ready for use.

### **SAUNA + EMOTIONAL SHOWER AND HAMMAM**

Sauna, emotional shower and hammam in a small space, with the comfort of an authentic spa. Whether in white or black, Sasha Mi can be installed in just a few steps and immediately expresses its character. Elegance, exclusivity and functionality for your wellbeing.