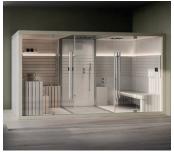

## MOOD

# THE SAUNA FOR EVERY SPACE

#### MOOD

Heat, light and essences for a complete wellness experience. The Mood collection of saunas, made entirely of **natural wood**, provides constant warmth and is pleasing to the touch. Four models, from 2 to 8 seats, in Classic, Front Glass and Side Glass versions, perfect for the home and for heavy use in hospitality settings. Can be customised in size and offers easy access.

### **DESIGN**

Style and wellbeing are the hallmarks of this Finnish sauna, which is suitable for any environment. With 3 glazing options - "Classic", "Side Glass" and "Front Glass" - and 4 highly customisable standard sizes, Mood offers complete versatility and is perfect for domestic or professional settings.