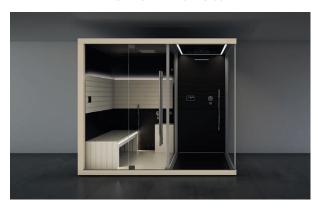

#### **SAUNA + HAMMAM**

Sauna and hammam create a wellness space to meet all your needs. Sasha, a unique, innovative solution.

Single version

Dimensions:  $302 \times 211 \times 225 \text{ H cm}$ 

Current absorbed: Heater 4,5 kW - Hammam 4,5 / 6 kW

Installation: corner, back to wall, niche

Available colours