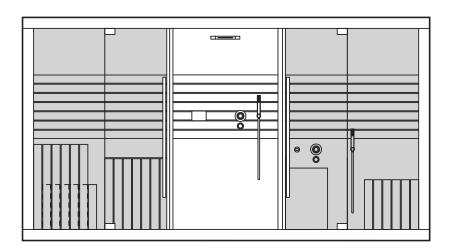

#### **SAUNA + EMOTIONAL SHOWER + HAMMAM**

Sauna, shower and hammam create a space to meet all your wellness needs. This is Sasha: a unique and innovative solution in a 8 square metres.

Single version

Dimensions:  $402 \times 211 \times 225 \text{ H cm}$ 