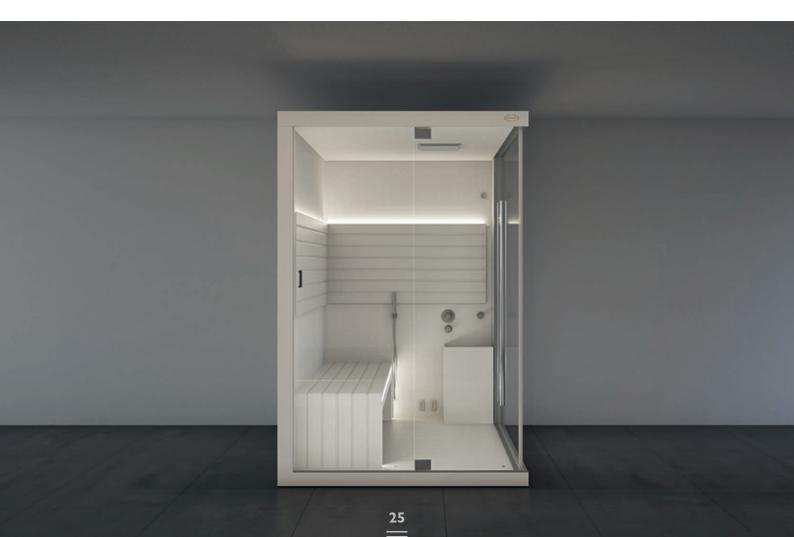

#### **HAMMAM** WITH DOOR ON SHORT SIDE

The Hammam module with short side door offers a wide range of composition possibilities, to find a place in the most diverse spaces: this makes Sasha a unique and innovative solution for all your wellness needs.

Left hand and Right hand version Dimensions:  $152 \times 211 \times 225$  H cm Current absorbed: Hammam 4,5 / 6 kW

Installation: corner, back to wall

Available colours
White