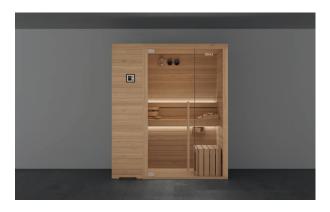

## MOOD

# THE SAUNA FOR EVERY SPACE

#### MOOD

Heat, light and essences for a complete wellness experience. The Mood collection of saunas, made entirely of **natural wood**, provides constant warmth and is pleasing to the touch. Four models, from 2 to 8 seats, in Classic, Front Glass and Side Glass versions, perfect for the home and for heavy use in hospitality settings. Can be customised in size and offers easy access.