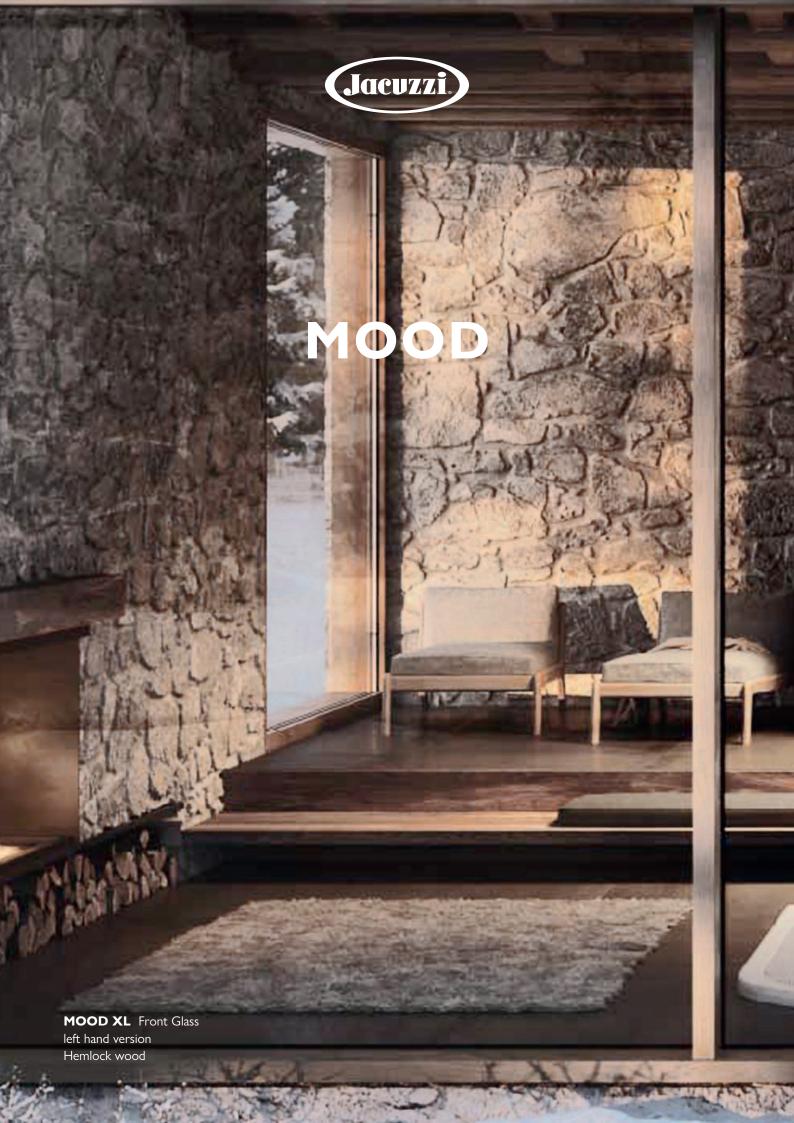

#### 2016

MOOD the sauna for every type of space, 4 models with customisable sizes

## MOOD

# THE SAUNA FOR EVERY SPACE

#### MOOD

Heat, light and essences for a complete wellness experience. The Mood collection of saunas, made entirely of **natural wood**, provides constant warmth and is pleasing to the touch. Four models, from 2 to 8 seats, in Classic, Front Glass and Side Glass versions, perfect for the home and for heavy use in hospitality settings. Can be customised in size and offers easy access.