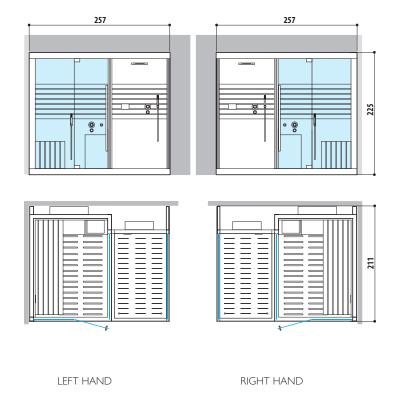

### **HAMMAM + EMOTIONAL SHOWER**

Dimensions:

257 x 211 x 225 H cm

Installation: corner, back to wall, niche

### **SAUNA + EMOTIONAL SHOWER**

Dimensions:

257 x 211 x 225 H cm

Installation: corner, back to wall

LEFT HAND

RIGHT HAND

#### **HAMMAM + EMOTIONAL SHOWER**

A space to meet all your wellness needs: Sasha is a unique and innovative solution, with all the benefits of the emotional shower and the pleasure of the hammam.

Left hand and Right hand version Dimensions:  $257 \times 211 \times 225$  H cm Current absorbed: Hammam 4,5 / 6 kW Installation: corner, back to wall

#### **SAUNA + EMOTIONAL SHOWER**

Space, style, wellbeing: the Sauna and Emotional Shower define a environment to meet every need: this makes Sasha an innovative solution that is never the same twice over.

Left hand and Right hand version Dimensions:  $257 \times 211 \times 225$  H cm Current absorbed: Heater 4,5 kW Installation: corner, back to wall

Available colours
White