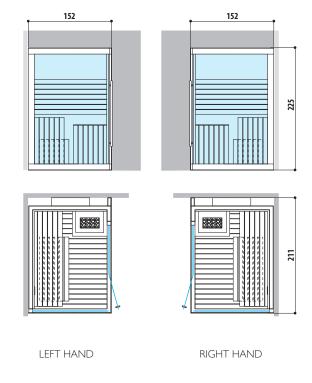

### SAUNA WITH DOOR ON LONG SIDE

Dimensions:

152 x 211 x 225 H cm

Installation corner, back to wall, niche Installazione ad angolo, a parete, in nicchia

### **SAUNA** WITH DOOR ON SHORT SIDE

Dimensions:

152 x 211 x 225 H cm

Installation: corner, back to wall

LEFT HAND

RIGHT HAND