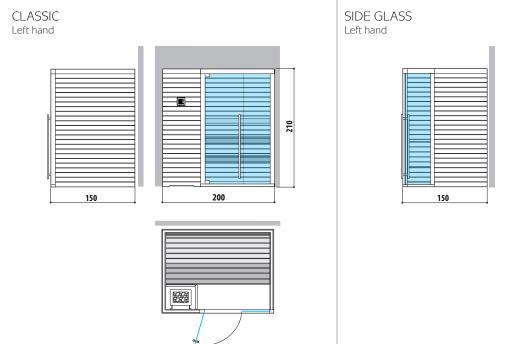

### MOOD S

### **FINNISH SAUNA**

Dimensions:

180 x 120 x 210 H cm

Installation:

Classic: corner, back to wall, niche

Side Glass: corner

Front Glass: corner, back to wall, niche with control panel on the

SIDE GLASS Left hand

FRONT GLASS Left hand

### MOOD S

Seats: 2

Left hand and Right hand version Dimension:  $180 \times 120 \times 210$  H cm

Installation:

Classic: corner, back to wall, niche

Side Glass: corner

Front Glass: corner, back to wall, niche with control panel on

the external side panel or remote control panel

Current absorbed: Classic: 3 kW Side Glass: 4,5 kW Front Glass: 4,5 kW