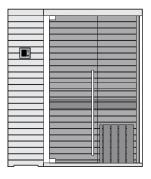

#### **SAUNA + EMOTIONAL SHOWER + HAMMAM**

Sauna, shower and hammam create a space to meet all your wellness needs. This is Sasha: a unique and innovative solution in a 8 square metres.

Single version

Dimensions:  $402 \times 211 \times 225 \text{ H cm}$ 

Current absorbed: Heater 4,5 kW - Hammam 4,5 / 6 kW

Installation: corner, back to wall, niche

The 90 cm access points make entry easier

Available colours