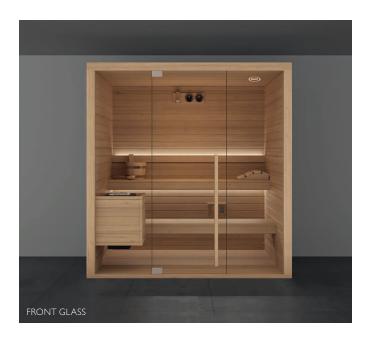

#### MOOD

Heat, light and essences for a complete wellness experience. The Mood collection of saunas, made entirely of **natural wood**, provides constant warmth and is pleasing to the touch. Four models, from 2 to 8 seats, in Classic, Front Glass and Side Glass versions, perfect for the home and for heavy use in hospitality settings. Can be customised in size and offers easy access.

### **DESIGN**

Style and wellbeing are the hallmarks of this Finnish sauna, which is suitable for any environment. With 3 glazing options - "Classic", "Side Glass" and "Front Glass" - and 4 highly customisable standard sizes, Mood offers complete versatility and is perfect for domestic or professional settings.

Minimal design of the horizontal slats. A handle that can also be used as a towel hanger, made of high quality solid wood that ensures constant warmth and a pleasant feeling to the touch Self-supporting walls incorporate an insulating structure. The 8 mm tempered glass is transparent for windows and door with steel hinges.