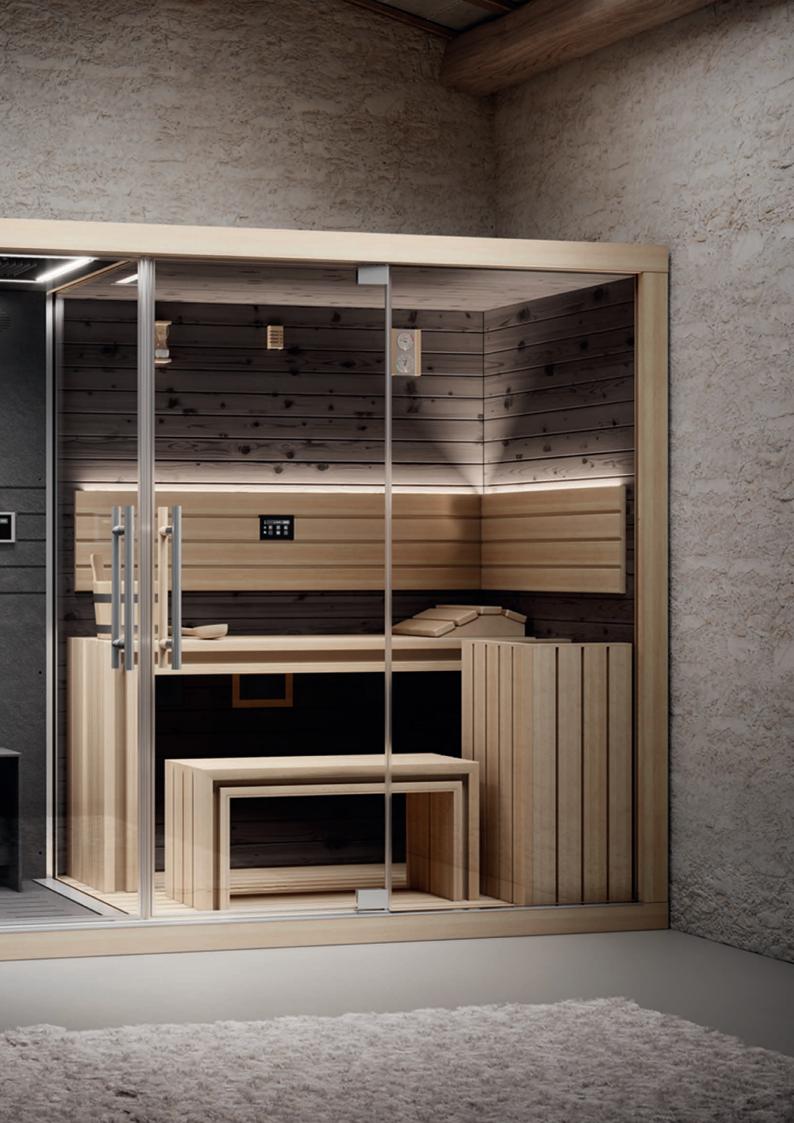

## WELLNESS COLLECTION

Find the wellness ideal for the relaxation you are looking for: saunas, emotional showers, hammams.

**Sasha** for a modular space to satisfy every need, Sasha is a unique solution with all the benefits of the sauna, the emotional shower and the muffled pleasure of the hammam.

#### SASHA - SASHA MI

design Alberto Apostoli

Uniqueness and exclusivity, modularity and limited space are the hallmarks of Sasha and Sasha Mi: true wellness centres where water, essences, heat, coloured lights and music stimulate body and soul.

#### Sasha: three-in-one wellness.

In its most complete version it consists of three modules: Sauna + Emotional Shower + Hammam. A true wellness centre in just over 8 square metres. The three modules can also be used on their own or in different combinations to obtain endless configurations, which are adaptable to all spaces. Sasha encapsulates professional wellness and transfers it to a private dimension.

#### **SAUNA**

Intense warmth enabling the body to relax, catch the rhythm of the heart, and mark the passing of time at a slower pace. Transparency, modernity, the most precious type of solid wood, for a comprehensive wellness experience, no longer limited to small spaces, but rather more spacious, where you can socialise completely at ease.

#### **EMOTIONAL SHOWER**

Large glass windows define the space, letting light and colour through, allowing you to see from one space to the other. The environment has a luxurious design. The effects of the water flowing over the body accompany the healing gestures through three treatments.

#### **HAMMAM**

Just like in the best and finest spas: light with variable colours, bench, wall panelling and water fountain in Corian® white. The handheld fountain shower and the rain-effect shower head cool you off after the steam cycle or invite you to use the Hammam as a shower. Versatility is also wellbeing.