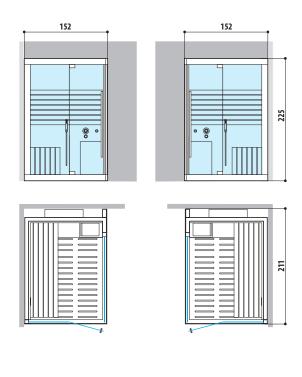

### **HAMMAM + EMOTIONAL SHOWER**

Dimensions:

257 x 211 x 225 H cm

Installation: corner, back to wall, niche

### **SAUNA + EMOTIONAL SHOWER**

Dimensions:

257 x 211 x 225 H cm

Installation: corner, back to wall

LEFT HAND

RIGHT HAND