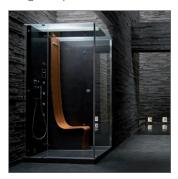

#### MOOD

Heat, light and essences for a complete wellness experience. The Mood collection of saunas, made entirely of **natural wood**, provides constant warmth and is pleasing to the touch. Four models, from 2 to 8 seats, in Classic, Front Glass and Side Glass versions, perfect for the home and for heavy use in hospitality settings. Can be customised in size and offers easy access.

#### **SAUNA**

Intense warmth enabling the body to relax, catch the rhythm of the heart, and mark the passing of time at a slower pace. Transparency, modernity, the most precious type of solid wood, for a comprehensive wellness experience, no longer limited to small spaces, but rather more spacious, where you can socialise completely at ease.

### **DESIGN**

Style and wellbeing are the hallmarks of this Finnish sauna, which is suitable for any environment. With 3 glazing options - "Classic", "Side Glass" and "Front Glass" - and 4 highly customisable standard sizes, Mood offers complete versatility and is perfect for domestic or professional settings.