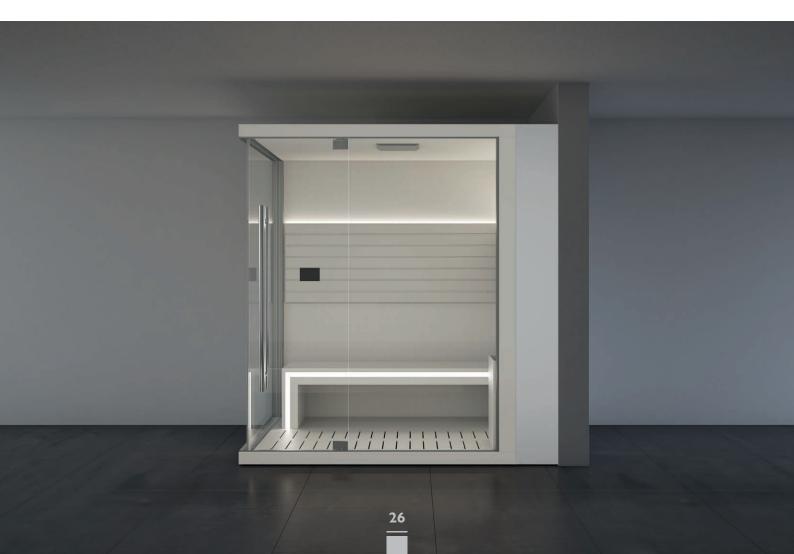

#### **HAMMAM** WITH DOOR ON LONG SIDE

The Hammam module with long side door creates a modular space to meet different needs in terms of style and wellbeing: a unique and innovative solution, such as Sasha.

Left hand and Right hand version Dimensions:  $152 \times 211 \times 225$  H cm Current absorbed: Hammam 4,5 / 6 kW

Installation: corner, back to wall

Available colours
White
Black