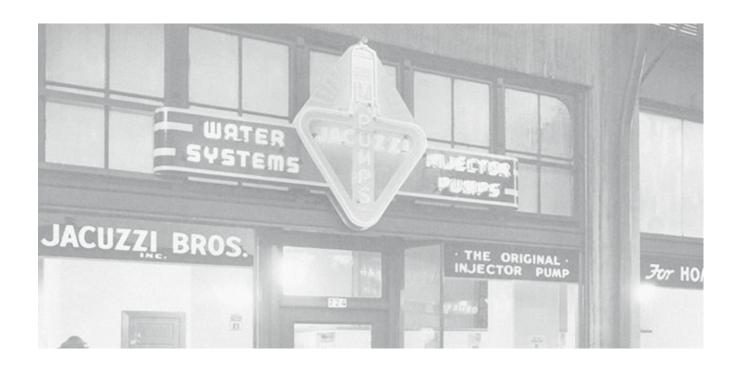

### BRAND STORY

When the seven Jacuzzi brothers emigrated from Italy to the United states, they had no idea that a pump they designed for orchards would revolutionise hydrotherapy in the home. And while the family's critical need to change the life of a child triggered this therapeutic invention, a desire for wellness pioneered an industry.

#### 1956

Introducing the spa: Candido Jacuzzi invented the J-300® pump, the first portable hydrotherapy device to be applied to a household bathtub