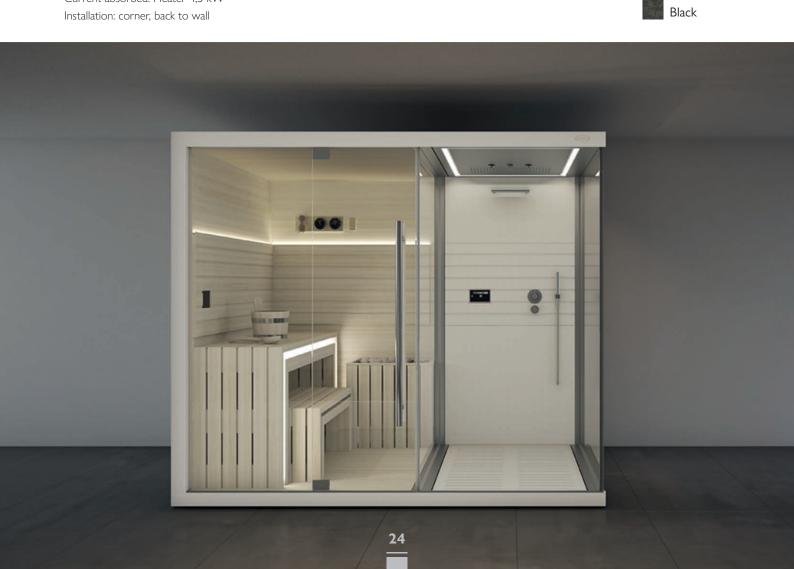

#### **SAUNA + HAMMAM**

Sauna and hammam create a wellness space to meet all your needs. Sasha, a unique, innovative solution.

Single version

Dimensions:  $302 \times 211 \times 225 \text{ H cm}$ 

Current absorbed: Heater 4,5 kW - Hammam 4,5 / 6 kW

Installation: corner, back to wall, niche

Available colours