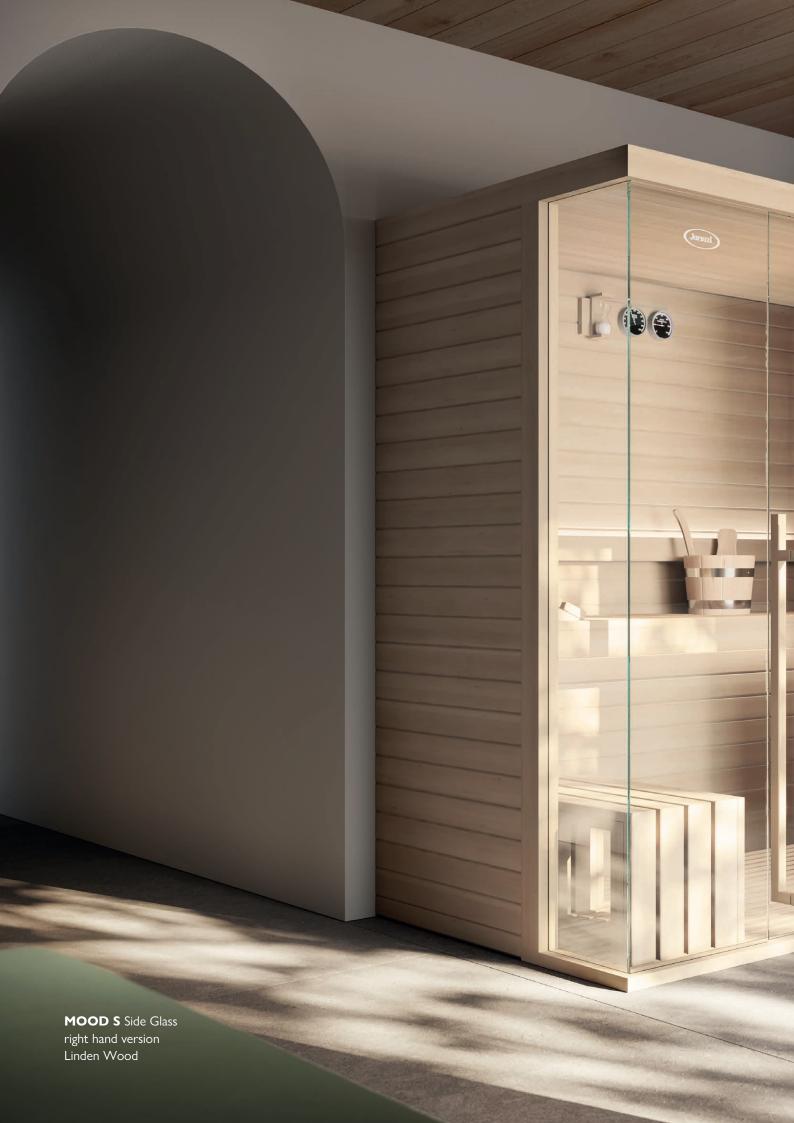

### **DESIGN**

Style and wellbeing are the hallmarks of this Finnish sauna, which is suitable for any environment. With 3 glazing options - "Classic", "Side Glass" and "Front Glass" - and 4 highly customisable standard sizes, Mood offers complete versatility and is perfect for domestic or professional settings.

Minimal design of the horizontal slats. A handle that can also be used as a towel hanger, made of high quality solid wood that ensures constant warmth and a pleasant feeling to the touch Self-supporting walls incorporate an insulating structure. The 8 mm tempered glass is transparent for windows and door with steel hinges.

### MOOD S

Seats: 2

Left hand and Right hand version Dimension:  $180 \times 120 \times 210$  H cm

Installation:

Classic: corner, back to wall, niche

Side Glass: corner

Front Glass: corner, back to wall, niche with control panel on