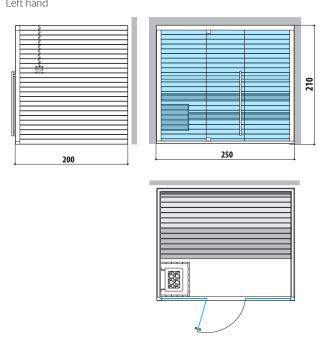

### **FINNISH SAUNA**

Dimensions:

250 x 200 x 210 H cm

Installation:

Classic: corner, back to wall, niche

Side Glass: corner

Front Glass: corner, back to wall, niche with control panel on the