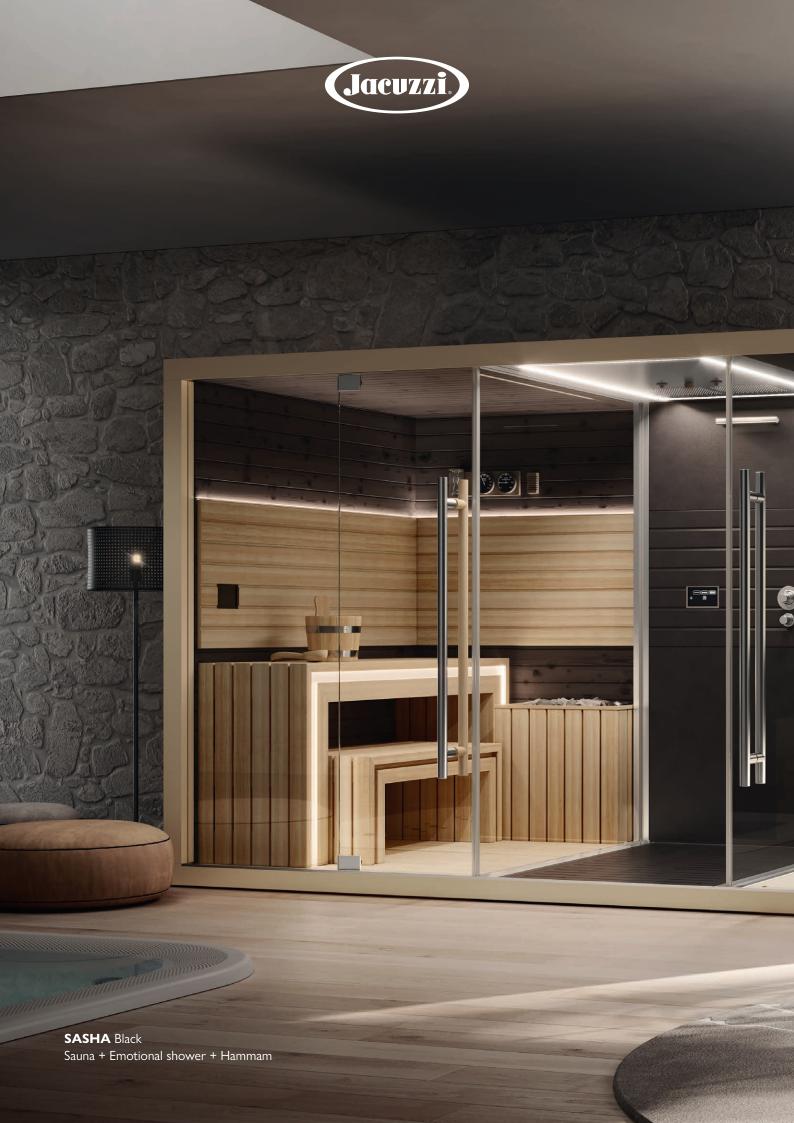

#### Sasha: three-in-one wellness.

In its most complete version it consists of three modules: Sauna + Emotional Shower + Hammam. A true wellness centre in just over 8 square metres. The three modules can also be used on their own or in different combinations to obtain endless configurations, which are adaptable to all spaces. Sasha encapsulates professional wellness and transfers it to a private dimension.

#### **SAUNA + EMOTIONAL SHOWER + HAMMAM**

Sauna, shower and hammam create a space to meet all your wellness needs. This is Sasha: a unique and innovative solution in a 8 square metres.

Single version

Dimensions:  $402 \times 211 \times 225 \text{ H cm}$ 

Current absorbed: Heater 4,5 kW - Hammam 4,5 / 6 kW

Installation: corner, back to wall, niche

The 90 cm access points make entry easier

Available colours