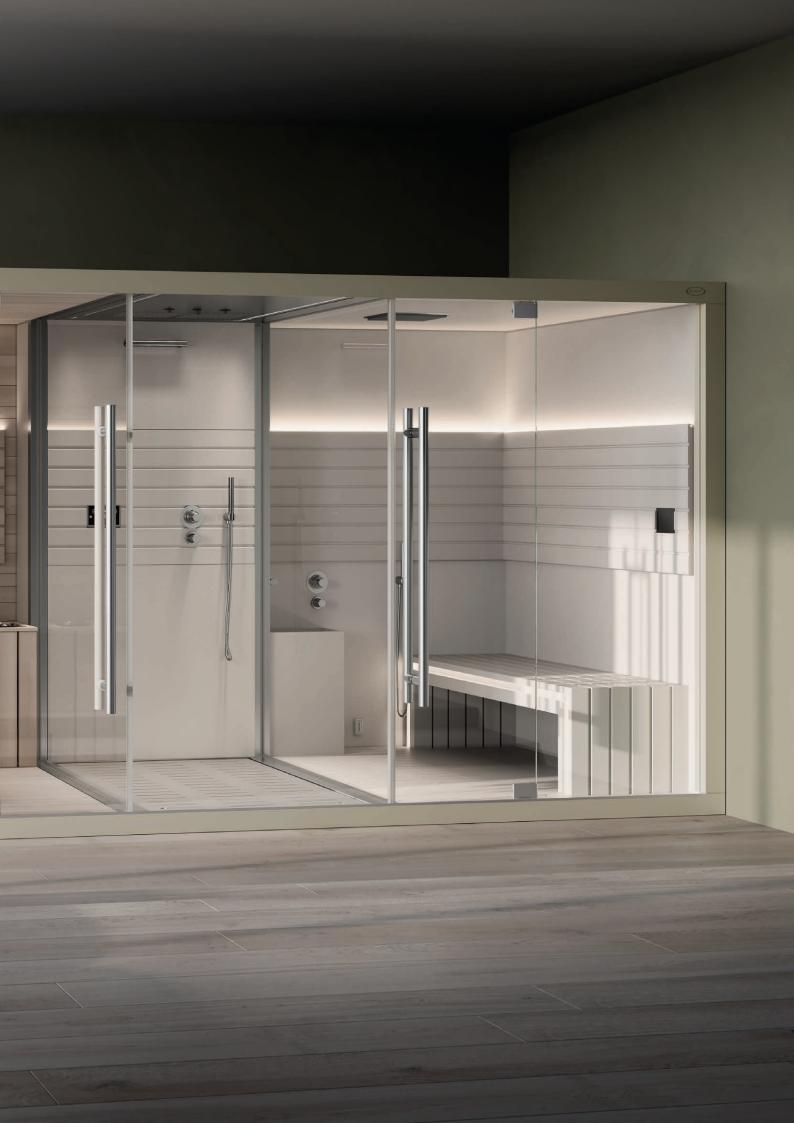

#### **SAUNA**

Intense warmth enabling the body to relax, catch the rhythm of the heart, and mark the passing of time at a slower pace. Transparency, modernity, the most precious type of solid wood, for a comprehensive wellness experience, no longer limited to small spaces, but rather more spacious, where you can socialise completely at ease.

#### **EMOTIONAL SHOWER**

Large glass windows define the space, letting light and colour through, allowing you to see from one space to the other. The environment has a luxurious design. The effects of the water flowing over the body accompany the healing gestures through three treatments.

#### **HAMMAM**

Just like in the best and finest spas: light with variable colours, bench, wall panelling and water fountain in Corian® white. The handheld fountain shower and the rain-effect shower head cool you off after the steam cycle or invite you to use the Hammam as a shower. Versatility is also wellbeing.