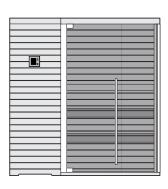

#### **SAUNA + HAMMAM**

Sauna and hammam create a wellness space to meet all your needs. Sasha, a unique, innovative solution.

Single version

Dimensions:  $302 \times 211 \times 225 \text{ H cm}$ 

Current absorbed: Heater 4,5 kW - Hammam 4,5 / 6 kW

Installation: corner, back to wall, niche

Available colours