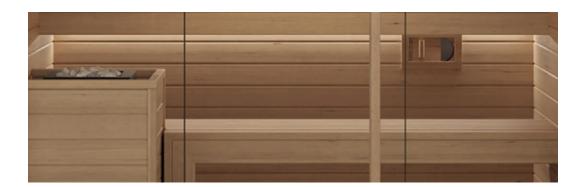

#### MOOD

Heat, light and essences for a complete wellness experience. The Mood collection of saunas, made entirely of **natural wood**, provides constant warmth and is pleasing to the touch. Four models, from 2 to 8 seats, in Classic, Front Glass and Side Glass versions, perfect for the home and for heavy use in hospitality settings. Can be customised in size and offers easy access.

### Features:

- Electric heater with peridotite rocks
- Temperature sensor with thermal protection
- Heater protection system with alarm button (TOP version)
- External electronic control panel, with remote control in the Front Glass option
- Front glass panel and door 8 mm tempered glass
- Large wooden handle
- Fixed bench
- Removable bench
- Back panel
- Headrest / removable backrest
- Wooden bucket and ladle
- Thermometer, hygrometer and sand timer
- Rollable duckboard to be positioned on the existing floor
- White LED lighting for wall and floor
- Wireless audio system with loudspeakers (TOP version)