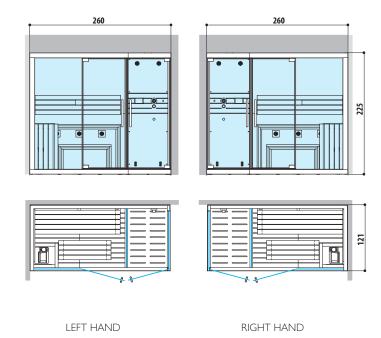

### **SAUNA + EMOTIONAL SHOWER + HAMMAM**

Dimensions:

402 x 211 x 225 H cm

Installation: corner, back to wall, niche

Single version

### **SAUNA + HAMMAM**

Dimensions:

302 x 211 x 225 H cm

Installation: corner, back to wall, niche

Single version