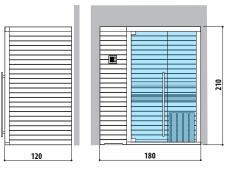

### **SAUNA + EMOTIONAL SHOWER and HAMMAM**

Dimensions:

260 x 120 x 225 H cm

Installation: corner, back to wall