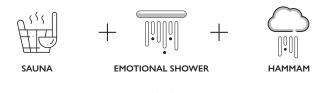

#### **STEADY COLOURED LIGHTS**

**WHITE.** Operates as light colour overseeing appliance functions.

**SKY BLUE.** Promotes relaxation and relieves stress, providing an appeasing effect on the central nervous system; suitable for relaxing, it additionally acts as a sleep adjuvant.