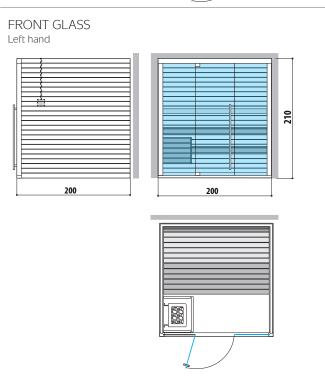

### **FINNISH SAUNA**

Dimensions:

180 x 120 x 210 H cm

Installation:

Classic: corner, back to wall, niche

Side Glass: corner

Front Glass: corner, back to wall, niche with control panel on the

SIDE GLASS Left hand

FRONT GLASS Left hand