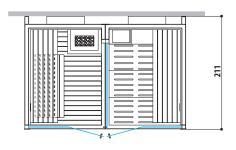

### **FINNISH SAUNA**

Dimensions:

180 x 120 x 210 H cm

Installation:

Classic: corner, back to wall, niche

Side Glass: corner

Front Glass: corner, back to wall, niche with control panel on the

SIDE GLASS Left hand