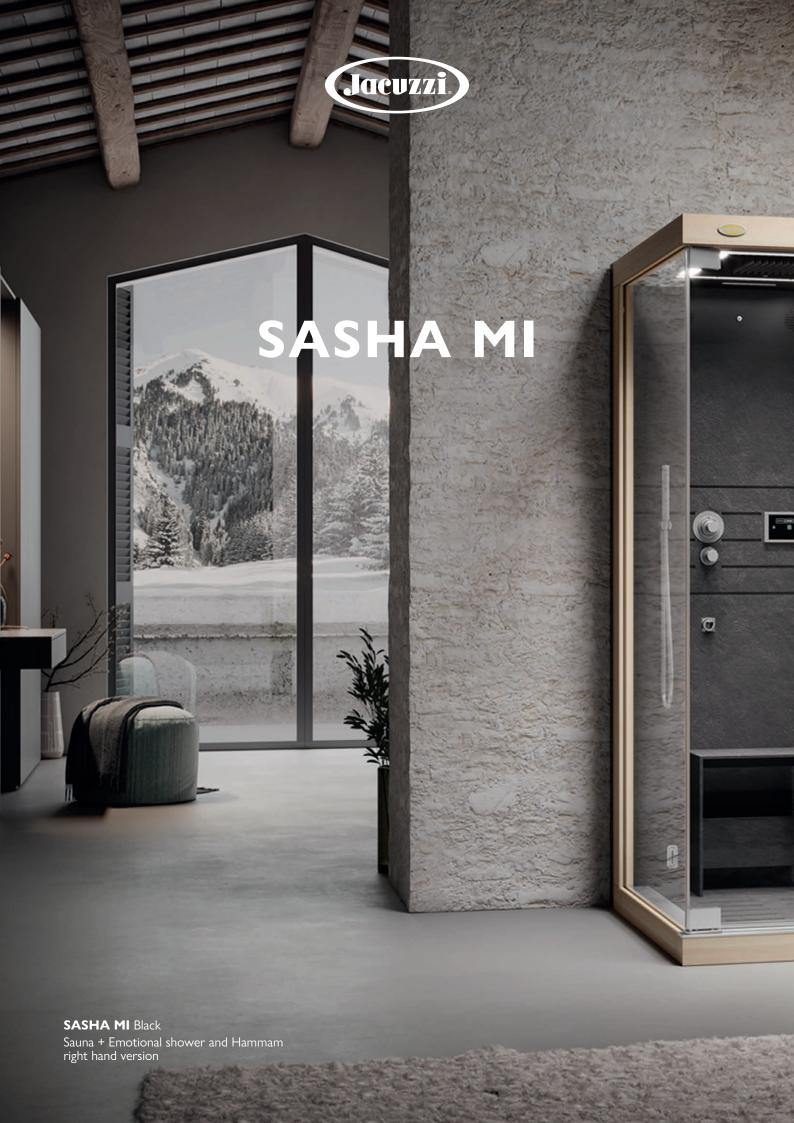

### **SAUNA + EMOTIONAL SHOWER AND HAMMAM**

Sauna, emotional shower and hammam in a small space, with the comfort of an authentic spa. Whether in white or black, Sasha Mi can be installed in just a few steps and immediately expresses its character. Elegance, exclusivity and functionality for your wellbeing.

Left hand and Right hand version Dimensions:  $260 \times 120 \times 225 \text{ H cm}$ 

Current absorbed: Sauna 3,35 kW - Hammam 2,5 kW

Installation: corner, back to wall

Available colours