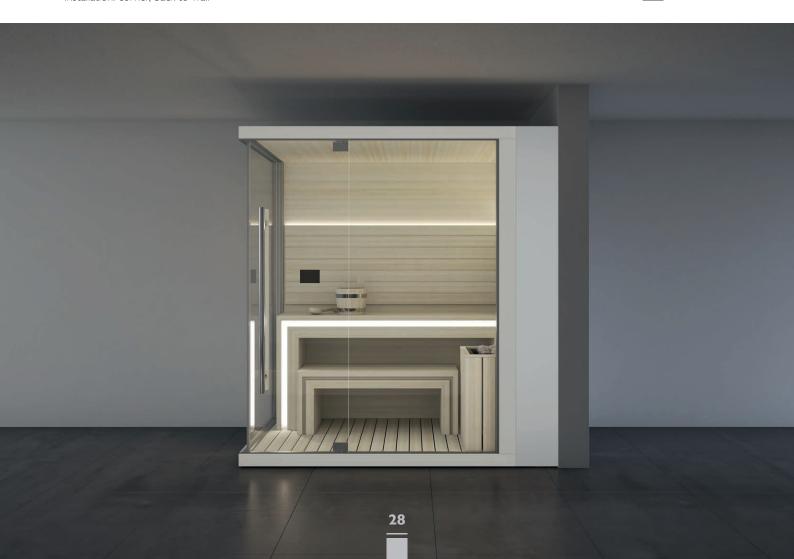

#### SAUNA WITH DOOR ON LONG SIDE

An innovative and versatile solution, such as Sasha: the Sauna module with long side door creates a wellness space tailored to any style, setting and functional requirements.

Left hand and Right hand version Dimensions:  $152 \times 211 \times 225$  H cm Current absorbed: Heater 4,5 kW Installation: corner, back to wall

Available colours

SAUNA + EMOTIONAL SHOWER + HAMMAM

**HAMMAM + EMOTIONAL SHOWER** 