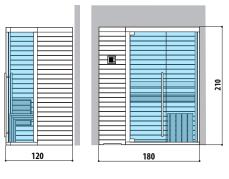

### MOOD S

### **FINNISH SAUNA**

Dimensions:

180 x 120 x 210 H cm

Installation:

Classic: corner, back to wall, niche

Side Glass: corner

Front Glass: corner, back to wall, niche with control panel on the

SIDE GLASS Left hand

FRONT GLASS Left hand