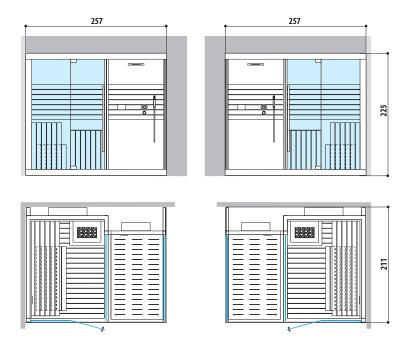

### **HAMMAM + EMOTIONAL SHOWER**

Dimensions:

257 x 211 x 225 H cm

Installation: corner, back to wall, niche

### **SAUNA + EMOTIONAL SHOWER**

Dimensions:

257 x 211 x 225 H cm

Installation: corner, back to wall

LEFT HAND

RIGHT HAND