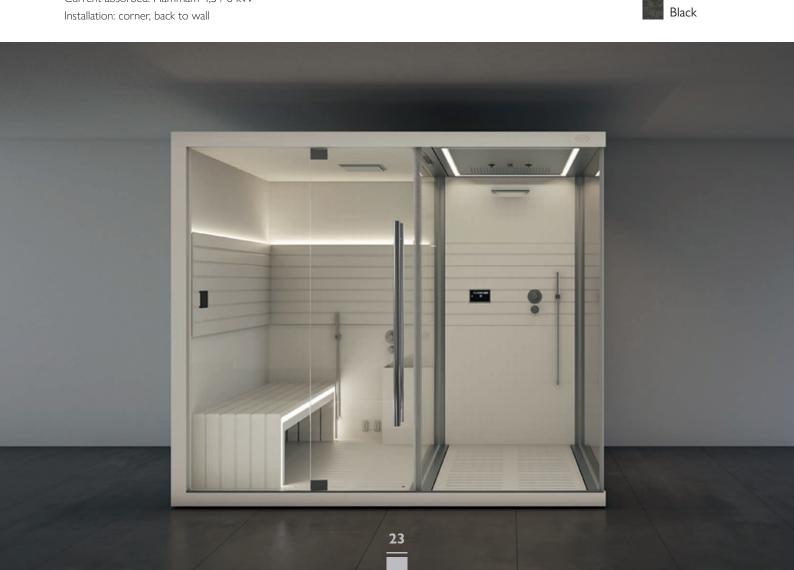

#### **HAMMAM + EMOTIONAL SHOWER**

A space to meet all your wellness needs: Sasha is a unique and innovative solution, with all the benefits of the emotional shower and the pleasure of the hammam.

Left hand and Right hand version Dimensions:  $257 \times 211 \times 225$  H cm Current absorbed: Hammam 4,5 / 6 kW Installation: corner, back to wall

Available colours
White