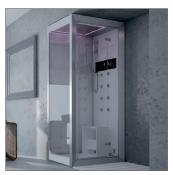

### Sasha Mi: A veritable domestic Spa in just 3 square metres.

Sasha Mi is the two-module version consisting of a sauna and hammam + emotional shower, a precious treasure chest made of wood, glass and steel, ideal for small spaces. Sasha Mi fits perfectly into a domestic setting or in a hotel suite and offers professional performance, combining the functions of personal hygiene with those of wellness and relaxation.

### **SAUNA + EMOTIONAL SHOWER AND HAMMAM**

Sauna, emotional shower and hammam in a small space, with the comfort of an authentic spa. Whether in white or black, Sasha Mi can be installed in just a few steps and immediately expresses its character. Elegance, exclusivity and functionality for your wellbeing.