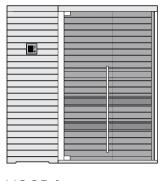

#### **SAUNA + EMOTIONAL SHOWER**

Space, style, wellbeing: the Sauna and Emotional Shower define a environment to meet every need: this makes Sasha an innovative solution that is never the same twice over.

Left hand and Right hand version Dimensions:  $257 \times 211 \times 225$  H cm Current absorbed: Heater 4,5 kW Installation: corner, back to wall

Available colours
White