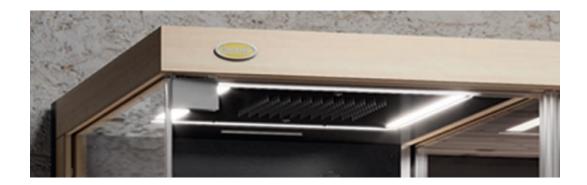

#### Features:

- Internal control panel
- Cromodream® multicolor LED illumination

#### **EMOTIONAL SHOWER**

Large glass windows define the space, letting light and colour through, allowing you to see from one space to the other. The environment has a luxurious design. The effects of the water flowing over the body accompany the healing gestures through three treatments.

Thin rain: rain-effect jet, with medium-sized droplets and

cone-shaped spray

**Tropical shower:** stronger and more energetic jet with

"massage" effect

Manual functions:

**Showerhead:** Two "rainfall" jets, situated at the top of the shower unit, that stimulate the cardiovascular system, regulated so that they emit relatively cold water; they are ideal following a Finnish sauna, allowing you to enjoy a period of wellness