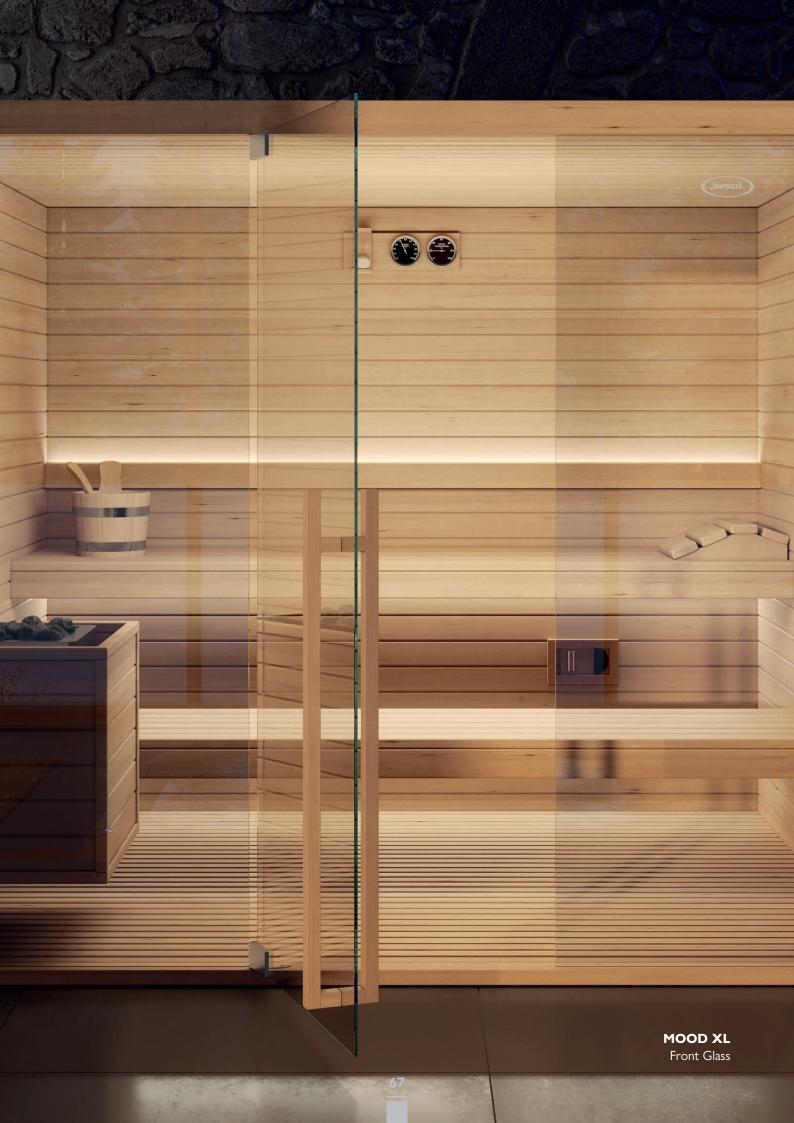

### MOOD XL

Seats: 7 - 8

Left hand and Right hand version Dimension:  $250 \times 200 \times 210 \text{ H cm}$ 

Installation:

Classic: corner, back to wall, niche

Side Glass: corner

 $\textbf{Front Glass:} \ \text{corner, back to wall, niche with control panel on} \\$ 

the external side panel or remote control panel

Current absorbed: Classic: 7,5 kW Side Glass: 9 kW Front Glass: 9 kW