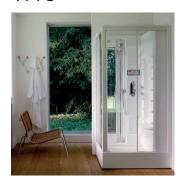

## WELLNESS COLLECTION

Find the wellness ideal for the relaxation you are looking for: saunas, emotional showers, hammams.

**Sasha** for a modular space to satisfy every need, Sasha is a unique solution with all the benefits of the sauna, the emotional shower and the muffled pleasure of the hammam.

#### Sasha: three-in-one wellness.

In its most complete version it consists of three modules: Sauna + Emotional Shower + Hammam. A true wellness centre in just over 8 square metres. The three modules can also be used on their own or in different combinations to obtain endless configurations, which are adaptable to all spaces. Sasha encapsulates professional wellness and transfers it to a private dimension.

#### **SAUNA + EMOTIONAL SHOWER + HAMMAM**

Sauna, shower and hammam create a space to meet all your wellness needs. This is Sasha: a unique and innovative solution in a 8 square metres.

Single version

Dimensions:  $402 \times 211 \times 225 \text{ H cm}$ 