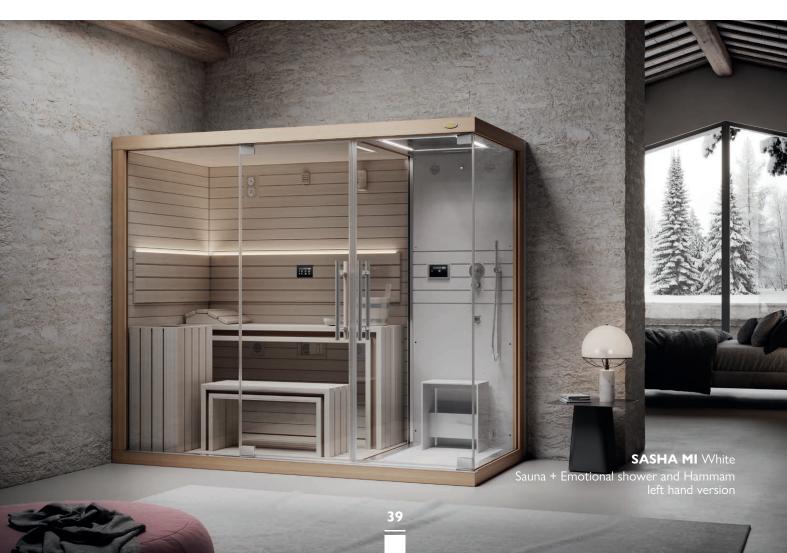

### **SAUNA + EMOTIONAL SHOWER AND HAMMAM**

Sauna, emotional shower and hammam in a small space, with the comfort of an authentic spa. Whether in white or black, Sasha Mi can be installed in just a few steps and immediately expresses its character. Elegance, exclusivity and functionality for your wellbeing.

Left hand and Right hand version Dimensions:  $260 \times 120 \times 225 \text{ H cm}$ 

Current absorbed: Sauna 3,35 kW - Hammam 2,5 kW

Installation: corner, back to wall

Available colours