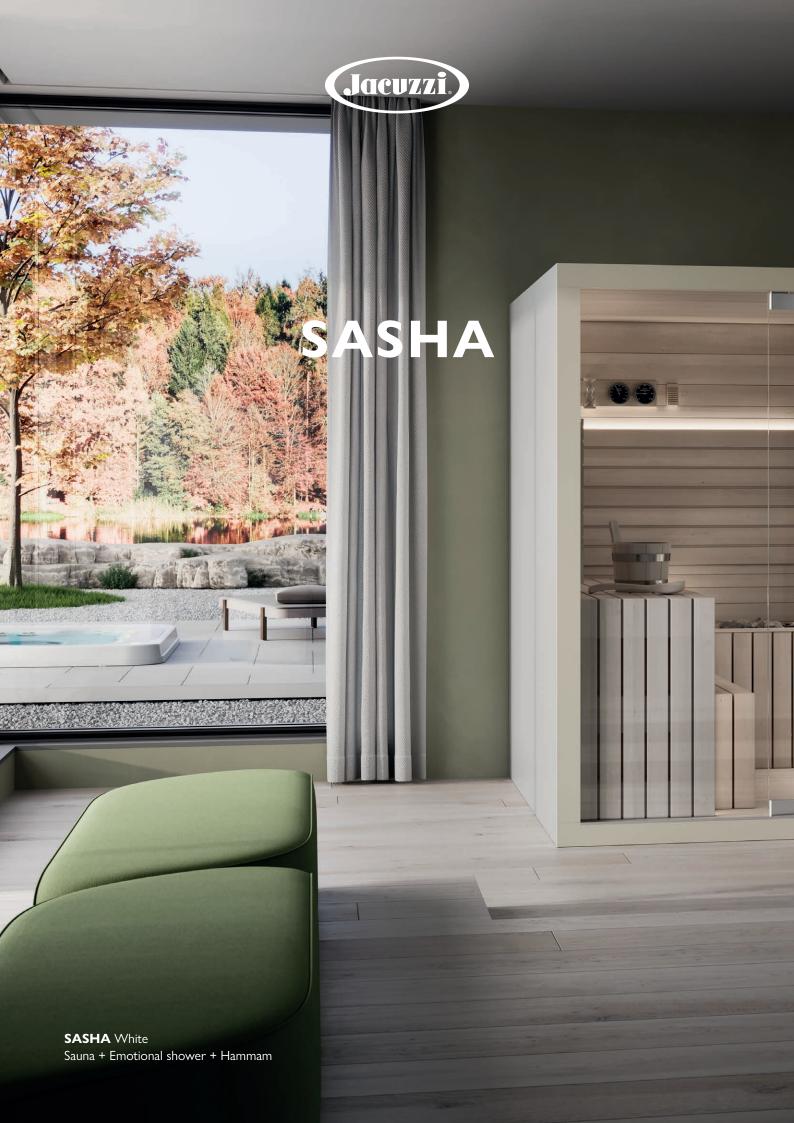

## WELLNESS COLLECTION

Find the wellness ideal for the relaxation you are looking for: saunas, emotional showers, hammams.

**Sasha** for a modular space to satisfy every need, Sasha is a unique solution with all the benefits of the sauna, the emotional shower and the muffled pleasure of the hammam.

#### Sasha: three-in-one wellness.

In its most complete version it consists of three modules: Sauna + Emotional Shower + Hammam. A true wellness centre in just over 8 square metres. The three modules can also be used on their own or in different combinations to obtain endless configurations, which are adaptable to all spaces. Sasha encapsulates professional wellness and transfers it to a private dimension.

#### **SAUNA + EMOTIONAL SHOWER + HAMMAM**

Sauna, shower and hammam create a space to meet all your wellness needs. This is Sasha: a unique and innovative solution in a 8 square metres.

Single version

Dimensions:  $402 \times 211 \times 225 \text{ H cm}$ 