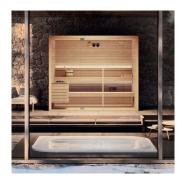

#### MOOD

Heat, light and essences for a complete wellness experience. The Mood collection of saunas, made entirely of **natural wood**, provides constant warmth and is pleasing to the touch. Four models, from 2 to 8 seats, in Classic, Front Glass and Side Glass versions, perfect for the home and for heavy use in hospitality settings. Can be customised in size and offers easy access.

### **DESIGN**

Style and wellbeing are the hallmarks of this Finnish sauna, which is suitable for any environment. With 3 glazing options - "Classic", "Side Glass" and "Front Glass" - and 4 highly customisable standard sizes, Mood offers complete versatility and is perfect for domestic or professional settings.