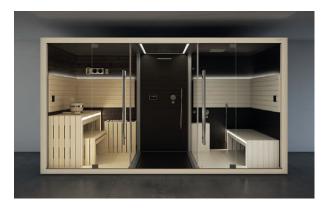

#### Sasha: three-in-one wellness.

In its most complete version it consists of three modules: Sauna + Emotional Shower + Hammam. A true wellness centre in just over 8 square metres. The three modules can also be used on their own or in different combinations to obtain endless configurations, which are adaptable to all spaces. Sasha encapsulates professional wellness and transfers it to a private dimension.

#### **SAUNA + EMOTIONAL SHOWER + HAMMAM**

Sauna, shower and hammam create a space to meet all your wellness needs. This is Sasha: a unique and innovative solution in a 8 square metres.

Single version

Dimensions:  $402 \times 211 \times 225 \text{ H cm}$ 

Current absorbed: Heater 4,5 kW - Hammam 4,5 / 6 kW

Installation: corner, back to wall, niche

The 90 cm access points make entry easier

Available colours