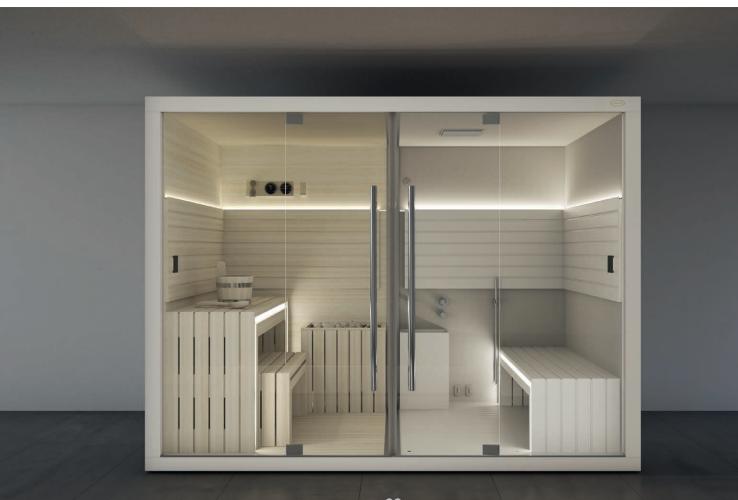

#### Sasha: three-in-one wellness.

In its most complete version it consists of three modules: Sauna + Emotional Shower + Hammam. A true wellness centre in just over 8 square metres. The three modules can also be used on their own or in different combinations to obtain endless configurations, which are adaptable to all spaces. Sasha encapsulates professional wellness and transfers it to a private dimension.

#### **SAUNA + EMOTIONAL SHOWER + HAMMAM**

Sauna, shower and hammam create a space to meet all your wellness needs. This is Sasha: a unique and innovative solution in a 8 square metres.

Single version

Dimensions:  $402 \times 211 \times 225 \text{ H cm}$ 

Current absorbed: Heater 4,5 kW - Hammam 4,5 / 6 kW

Installation: corner, back to wall, niche

The 90 cm access points make entry easier

Available colours