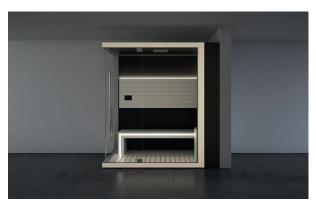

#### MOOD

Heat, light and essences for a complete wellness experience. The Mood collection of saunas, made entirely of **natural wood**, provides constant warmth and is pleasing to the touch. Four models, from 2 to 8 seats, in Classic, Front Glass and Side Glass versions, perfect for the home and for heavy use in hospitality settings. Can be customised in size and offers easy access.

### **DESIGN**

Style and wellbeing are the hallmarks of this Finnish sauna, which is suitable for any environment. With 3 glazing options - "Classic", "Side Glass" and "Front Glass" - and 4 highly customisable standard sizes, Mood offers complete versatility and is perfect for domestic or professional settings.

Minimal design of the horizontal slats. A handle that can also be used as a towel hanger, made of high quality solid wood that ensures constant warmth and a pleasant feeling to the touch Self-supporting walls incorporate an insulating structure. The 8 mm tempered glass is transparent for windows and door with steel hinges.