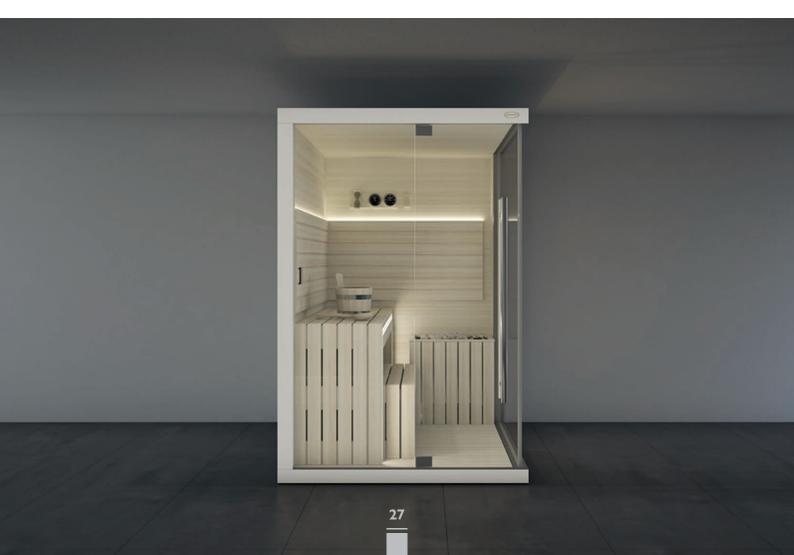

#### **SAUNA** WITH DOOR ON SHORT SIDE

The Sauna module with short side door creates a wellness space for every need in terms of style and functionality. This makes Sasha a unique and innovative solution for all.

Left hand and Right hand version Dimensions:  $152 \times 211 \times 225$  H cm Current absorbed: Heater 4,5 kW Installation: corner, back to wall

Available colours