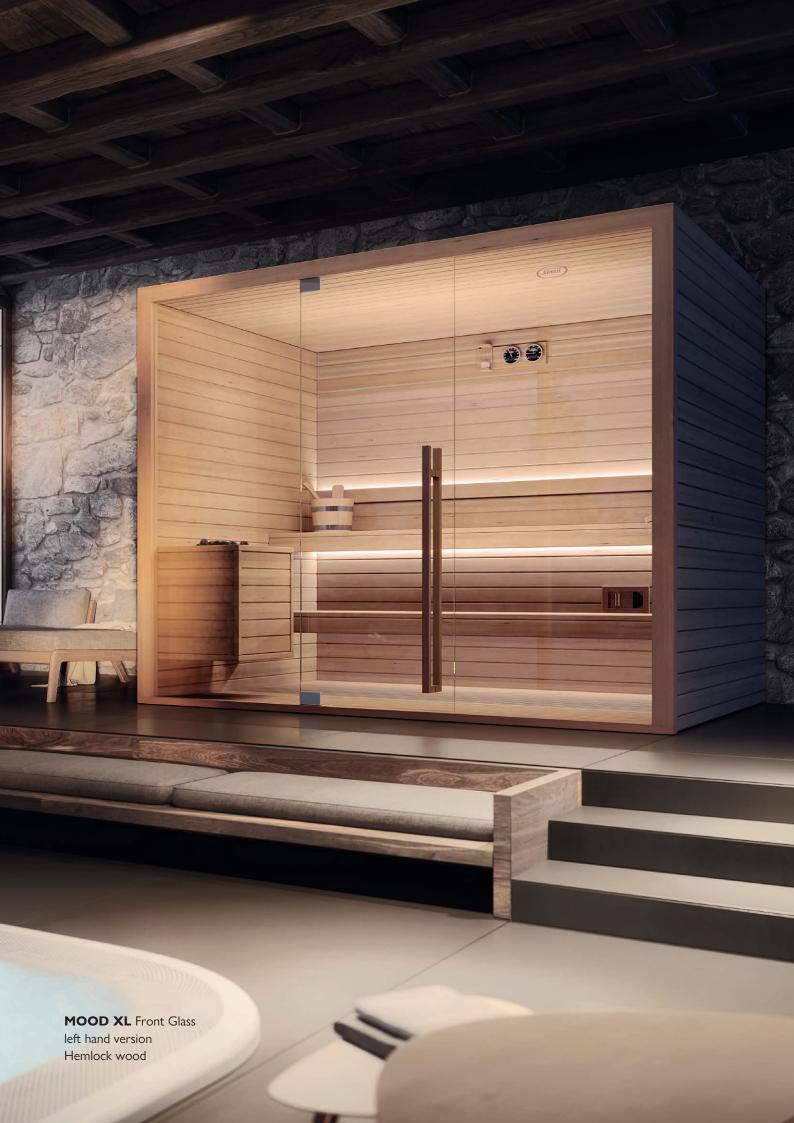

#### MOOD

Heat, light and essences for a complete wellness experience. The Mood collection of saunas, made entirely of **natural wood**, provides constant warmth and is pleasing to the touch. Four models, from 2 to 8 seats, in Classic, Front Glass and Side Glass versions, perfect for the home and for heavy use in hospitality settings. Can be customised in size and offers easy access.

### **DESIGN**

Style and wellbeing are the hallmarks of this Finnish sauna, which is suitable for any environment. With 3 glazing options - "Classic", "Side Glass" and "Front Glass" - and 4 highly customisable standard sizes, Mood offers complete versatility and is perfect for domestic or professional settings.

### MOOD XL

Seats: 7 - 8

Left hand and Right hand version Dimension:  $250 \times 200 \times 210 \text{ H cm}$ 

Installation:

Classic: corner, back to wall, niche

Side Glass: corner

 $\textbf{Front Glass:} \ \text{corner, back to wall, niche with control panel on} \\$ 