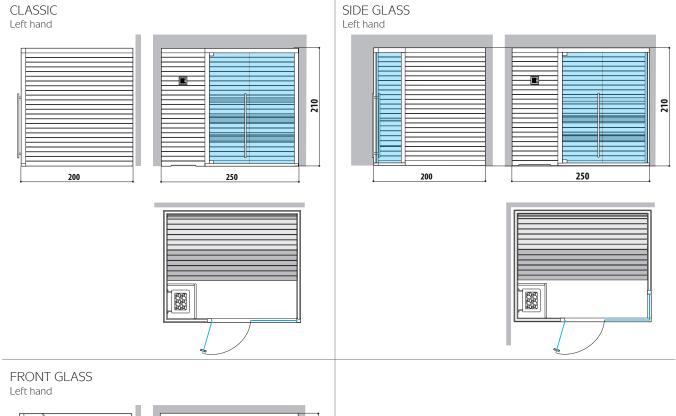

### **DESIGN**

Style and wellbeing are the hallmarks of this Finnish sauna, which is suitable for any environment. With 3 glazing options - "Classic", "Side Glass" and "Front Glass" - and 4 highly customisable standard sizes, Mood offers complete versatility and is perfect for domestic or professional settings.

### MOOD

MOOD **S** Classic

MOOD **M** Classic

MOOD **L** Classic

MOOD **XL** Classic

MOOD **S** Side Glass

MOOD **M** Side Glass

MOOD **L** Side Glass

MOOD **XL** Side Glass

SENSFATIONAL — WELLNESS