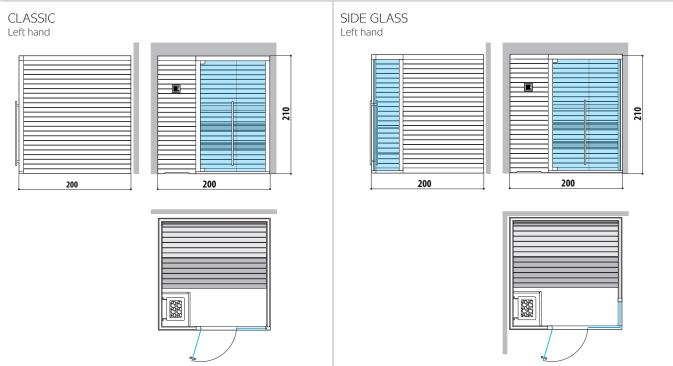

### MOOD L

### **FINNISH SAUNA**

Dimensions:

200 x 200 x 210 H cm

Installation:

Classic: corner, back to wall, niche

Side Glass: corner

Front Glass: corner, back to wall, niche with control panel on the

### MOOD L

Seats: 5 - 6

Left hand and Right hand version Dimension:  $200 \times 200 \times 210$  H cm

Installation:

Classic: corner, back to wall, niche

Side Glass: corner

Front Glass: corner, back to wall, niche with control panel on

the external side panel or remote control panel

Current absorbed: Classic: 6 kW Side Glass: 7,5 kW Front Glass: 7,5 kW