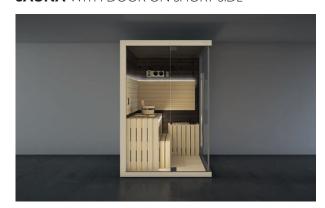

#### **SAUNA** WITH DOOR ON SHORT SIDE

The Sauna module with short side door creates a wellness space for every need in terms of style and functionality. This makes Sasha a unique and innovative solution for all.

Left hand and Right hand version Dimensions:  $152 \times 211 \times 225$  H cm Current absorbed: Heater 4,5 kW Installation: corner, back to wall

Available colours