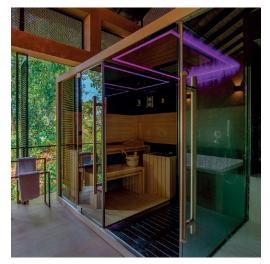

# THE SAUNA FOR EVERY SPACE

#### MOOD

Heat, light and essences for a complete wellness experience. The Mood collection of saunas, made entirely of **natural wood**, provides constant warmth and is pleasing to the touch. Four models, from 2 to 8 seats, in Classic, Front Glass and Side Glass versions, perfect for the home and for heavy use in hospitality settings. Can be customised in size and offers easy access.

### **DESIGN**

Style and wellbeing are the hallmarks of this Finnish sauna, which is suitable for any environment. With 3 glazing options - "Classic", "Side Glass" and "Front Glass" - and 4 highly customisable standard sizes, Mood offers complete versatility and is perfect for domestic or professional settings.