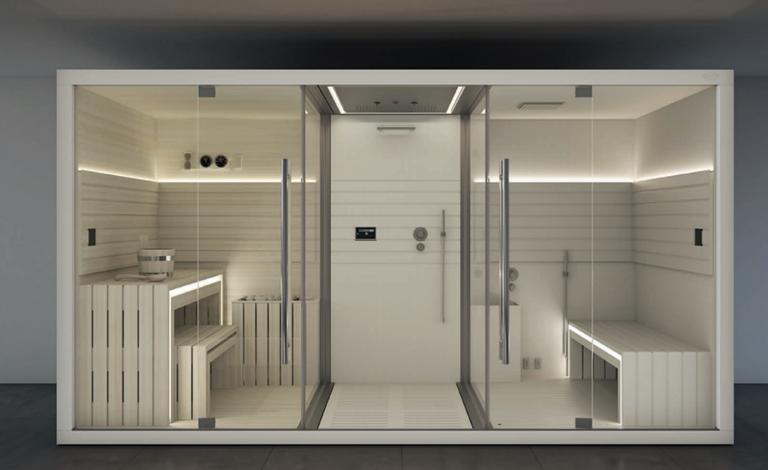

#### Sasha: three-in-one wellness.

In its most complete version it consists of three modules: Sauna + Emotional Shower + Hammam. A true wellness centre in just over 8 square metres. The three modules can also be used on their own or in different combinations to obtain endless configurations, which are adaptable to all spaces. Sasha encapsulates professional wellness and transfers it to a private dimension.

Transparency, clean lines and fine materials enhance the elegance of Sasha and Sasha Mi, available in White and Black to blend in perfectly with any furnishing style. Designed and produced in Italy, they can be installed in a short time to be immediately ready for use.

#### **SAUNA + EMOTIONAL SHOWER + HAMMAM**

Sauna, shower and hammam create a space to meet all your wellness needs. This is Sasha: a unique and innovative solution in a 8 square metres.

Single version

Dimensions:  $402 \times 211 \times 225 \text{ H cm}$ 