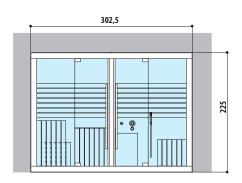

### **SAUNA + HAMMAM**

Dimensions:

302 x 211 x 225 H cm

Installation: corner, back to wall, niche

Single version

#### **SAUNA + HAMMAM**

Sauna and hammam create a wellness space to meet all your needs. Sasha, a unique, innovative solution.

Single version

Dimensions:  $302 \times 211 \times 225 \text{ H cm}$ 

Current absorbed: Heater 4,5 kW - Hammam 4,5 / 6 kW

Installation: corner, back to wall, niche

Available colours