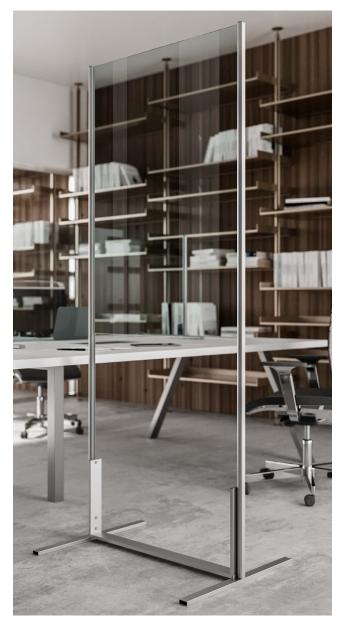

#### UNI EN 1023-1 Standard Main dimensions

BeSafe Wall Novellini guarantees coverage above the eyes: the V1 model complies with requirement 2.1 4). UNI EN 1023-1; models V2 and V3 comply with requirement 2.1 2) of the UNI EN 1023-1 standard

#### UNI EN 1023-2 Standard Mechanical safety requirements.

BeSafe Wall Novellini is built in compliance with the requirements required in order to avoid risks for people. In particular, it complies with the regulatory criteria related to the construction characteristics and the control of the overturning.