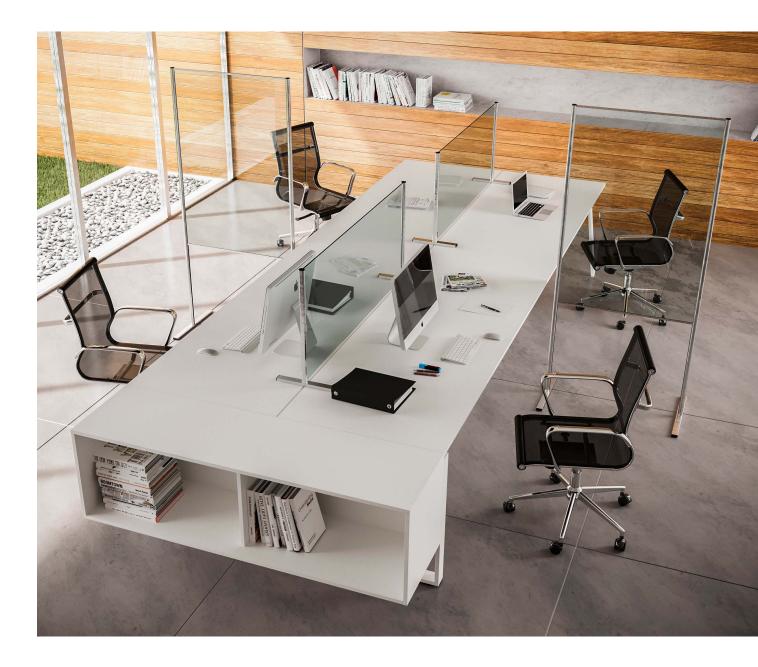

## BeSafe Wall, where to use it

The glass barriers offer a huge protective advantage to workers who work in sectors in contact with the public (pharmacists, food, banking, postal workers) and are also suitable for all activities in a safe environment such as offices equipped with open spaces, public places such as bars and shops of all kinds.

PHARMACIES

PUBLIC OFFICES

WORK SPACE

COUNTER

| Ш | 0 | h |
|---|---|---|
| Π |   | H |
| Ц | Ц | Ц |

RESTAURANT

## BeSafe Wall, three versions and five different sizes

It is possible to customize your barrier by choosing the colour of the profiles: silver, white, black or chrome and choosing the size that best suits the needs of the space to be rearranged.