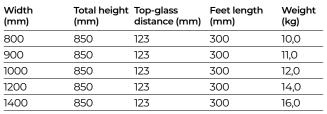

Width

(mm)

800

900

1000

1200

1400

Total height Top-glass

23

23

23

23

23

(mm)

750

750

750

750

750

distance (mm)

Feet length

(mm)

300

300

300

300

300

Weight

(kg)

10,0

11,0

12,0

14,0

16,0