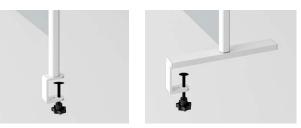

#### OPTIONAL

FIXING KIT for desk counter (available only in white or black) Can be used on barriers up to 1000 mm