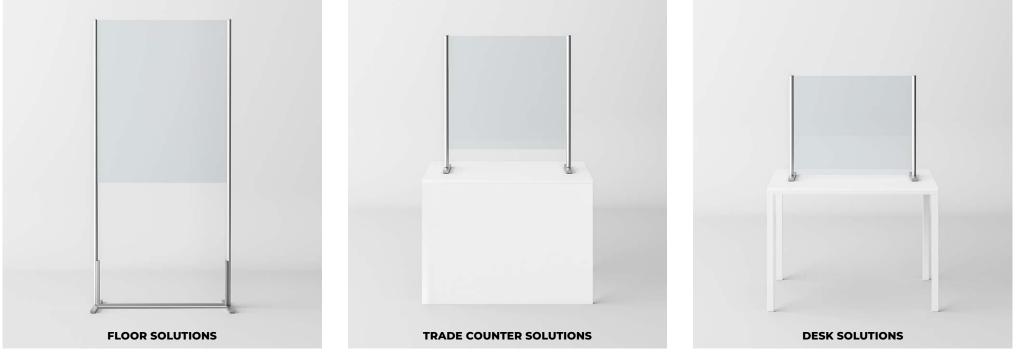

## BeSafe Wall, three versions and five different sizes

It is possible to customize your barrier by choosing the colour of the profiles: silver, white, black or chrome and choosing the size that best suits the needs of the space to be rearranged.

#### OPTIONAL

FIXING KIT for desk counter (available only in white or black) Can be used on barriers up to 1000 mm