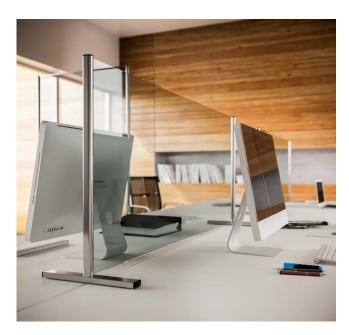

## BeSafe Wall is flexible

**BeSafe Wall** is a solution for all workplaces where you work close to the public or in general in all environments where people can be less than 1 m away from each other.

Like all Novellini products, **BeSafe Wall** products comply with the regulations in force and in particular:

## BeSafe Wall, where to use it

The glass barriers offer a huge protective advantage to workers who work in sectors in contact with the public (pharmacists, food, banking, postal workers) and are also suitable for all activities in a safe environment such as offices equipped with open spaces, public places such as bars and shops of all kinds.