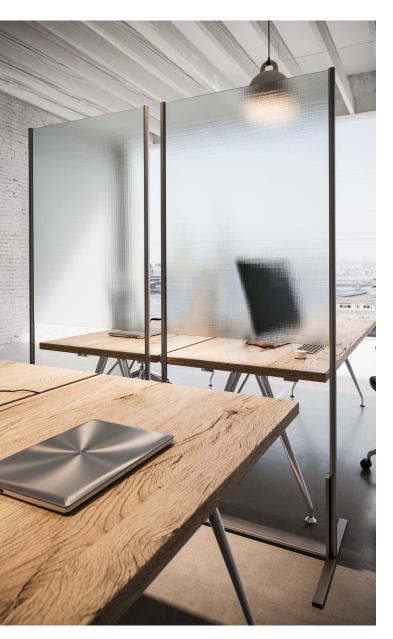

# BeSafe Wall is a protective device

The Novellini Group Presents the new **BeSafe Wall** series, in glass and aluminium, the safety device to return to work and social life in safety.

## BeSafe Wall, where to use it

The glass barriers offer a huge protective advantage to workers who work in sectors in contact with the public (pharmacists, food, banking, postal workers) and are also suitable for all activities in a safe environment such as offices equipped with open spaces, public places such as bars and shops of all kinds.