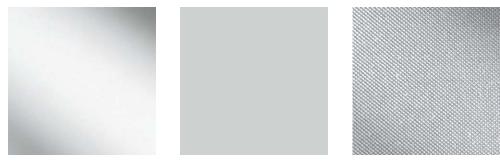

## BeSafe Wall three glass finishes, four color profiles

### **TEMPERED GLASS**

thickness 6 mm

Transparent

Satin

Silver

Niva

### PROFILE

White

Chrome PVD not available for floor solution

Black

Store

http://store.novellini.com